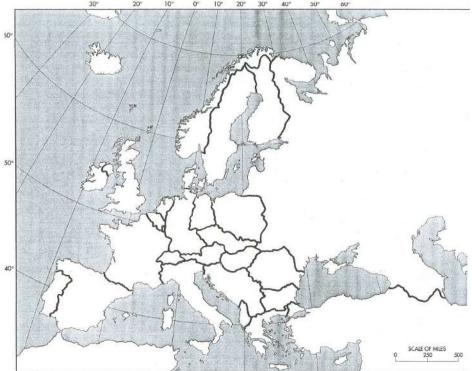

YOU WILL NEED TO KNOW THE MAP OF EUROPE IN 1945 AND THE ASIA MAP. (CHINA, NORTH KOREA, SOUTH KOREA, JAPAN, FORMOSA (TAIWAN), SOVIET UNION).

KNOW WHAT HAPPENED WHERE AND WHO'S IN POWER!! – FOR BOTH ASIA AND EUROPE.