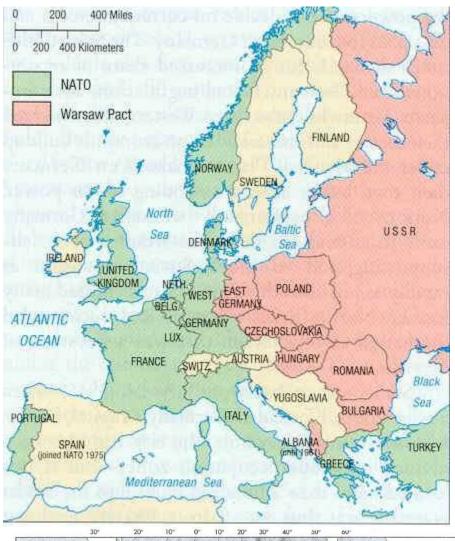

YOU WILL NEED TO KNOW THE MAP OF EUROPE IN 1945 AND THE ASIA MAP. (CHINA, NORTH KOREA, SOUTH KOREA, JAPAN, FORMOSA (TAIWAN), SOVIET UNION).

KNOW WHAT HAPPENED WHERE AND WHO'S IN POWER!! – FOR BOTH ASIA AND EUROPE.