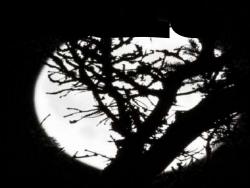

#### Picture Clues

Form predictions about the plot, setting, and characters of "The Tell-Tale Heart" by Edgar Allan Poe using the image clues.