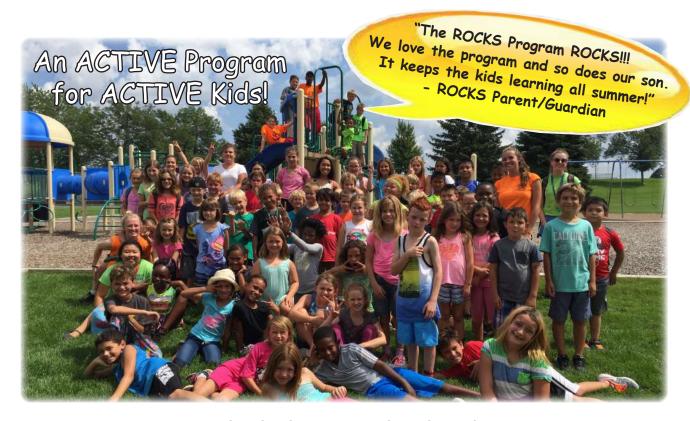

### **City of Fridley Parks & Recreation Department**

<u>Recreation Opportunities for Creative Kids in the Summer</u>
Full days of continuous recreation and enrichment activities for up to 10 weeks this summer.

For youth who have completed grades K-7

7:00 a.m. - 5:30 p.m. • Monday - Friday • June 12 - August 18, 2017 \$135 per week • Daily Fee: \$35

Fridley Community Center & Commons Park

-ridley Community Center & Commons Park 6085 - 7th Street NE, Fridley, MN 55432

"We've tried summer classes
through other organizations and this
has been the best by far. It is really nice that
there are so many activities to do throughout
the week and the staff was great!"
- ROCKS Parent/Guardian