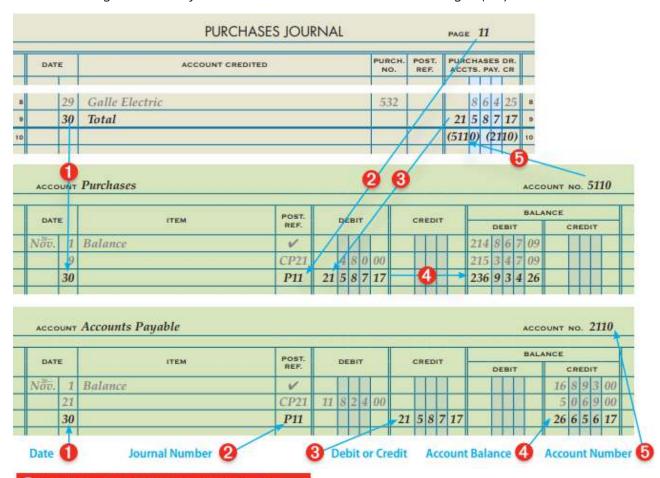

#### C. Posting the Total of a Purchases Journal to a General Ledger (GL)

- S Posting the Total of a Purchases Journal to the General Ledger Accounts
- Write the date, 30, in the Date columns of the accounts.
- Write the purchases journal page number, P11, in the Post. Ref. columns of the accounts. The abbreviation P11 means page 11 of the purchases journal.
- 6) For each account, write the purchases journal column total, \$21,587.17, in the Debit or Credit column.
- O For each account, calculate and write the new account balance in the Balance Debit or Credit column.
- Return to the purchases journal and write the Purchases general ledger account number, (5110), and the Accounts Payable general ledger account number, (2110), in parentheses below the column total.
  - The total of the purchases journal is posted to these two GL accounts: