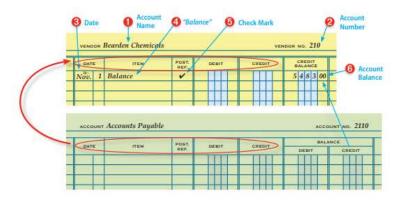

- 1. Date
- 2. Account Number
- 3. Date
- 4. "BALANCE"
- 5. Checkmark in Post Ref
- 6. Account Balance

|    | yourself! What is the primary difference between retail and wholesale merchandising businesses?         |
|----|---------------------------------------------------------------------------------------------------------|
| 2. | What allows a corporation to own property, incur liabilities, and enter into contracts in its own name? |
| 3. | What is the principal difference between the accounting records of proprietorships and corporations?    |
| 4. | What is the relationship between a controlling account and a subsidiary ledger?                         |
| 5. | What column on a general ledger form is not on an accounts payable ledger form?                         |