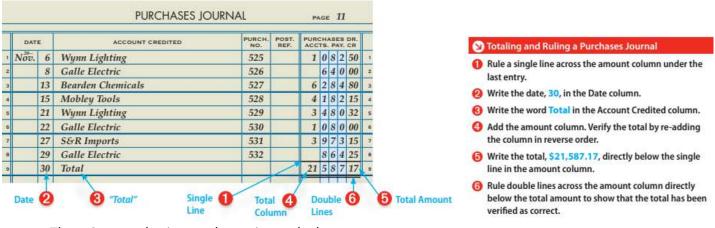

## Lesson 9-3: Posting from the Purchases Journal

Objectives: LO7: \_\_\_\_

A. Posting from a Purchases Journal to an Accounts Payable Ledger

Each entry in the purchases journal affects the

\_\_\_\_\_\_

- We do NOT post to Purchases/Accounts Payable YET!
- B. Totaling and Ruling a Purchases Journal

ThreeGreen rules its purchases journal whenever a \_\_\_\_\_

o This way, we only have to post to Purchases and Accounts Payable once every journal page.

- REMEMBER your RULES (Single and Double) when totaling your Purchases Journal!
  - Single rule = calculation of above data.
  - Double rule = verification of a total