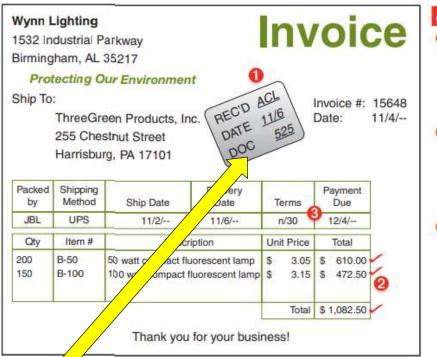

#### F. Purchase Invoice

- Neceiving a Purchase Invoice
- Record the initials of the employee processing the invoice, ACL, date received, 11/6/--, and ThreeGreen's purchase invoice number, 525, in the stamp.
- Place a check mark by each of the amounts in the Total column to show that the items have been received and that amounts have been checked and are
- Review the vendor's terms and the payment due date.

- rchase invoice:
  - o This provides \_\_\_\_\_
- Use the "DOC" id and date listed on the STAMP (gray stamp on image above) for the Purch. No. and date to journalize.
- G. Purchasing Merchandise on Account