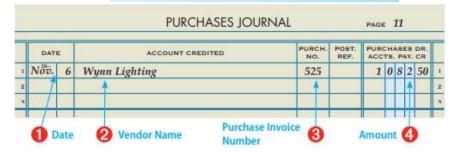

#### E. Purchases Journal

- ONLY used for purchases of merchandise ON ACCOUNT. (NOT if cash is paid for merchandise.)
- Purchase on account:
- Purchases journal:
- Each purchase of merchandise is recorded on **ONE/TWO** (circle one) line(s) of the purchases journal.
- is recorded in the "account credited" column.
- \_\_\_\_\_ is debited. \_\_\_\_\_ is credited.
- Special amount column:

November 6. Purchased merchandise on account from Wynn Lighting, \$1,082.50. Purchase Invoice No. 525.