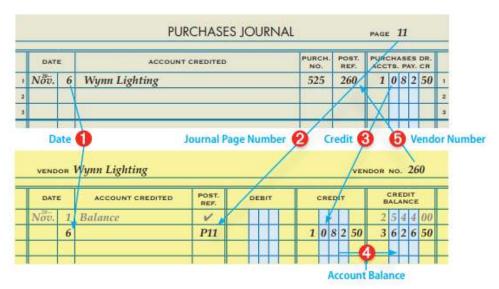

#### C. Subsidiary Ledgers and Controlling Accounts

- A business can have several/only one (circle one) type(s) of ledger(s).
- Vendor:
  - Merchandising businesses have many different vendors, so they need to keep their bill with each one separate to ensure timely payment.
- Subsidiary Ledger:
- Accounts Payable Ledger:
- The total of all vendor accounts payable (subsidiary ledger) should be equal to the total of the Accounts Payable controlling account.
- Controlling account:
- D. Subsidiary Ledger Form

- 1. Date
- 2. Account Number
- 3. Date
- 4. "BALANCE"
- 5. Checkmark in Post Ref
- 6. Account Balance

|    | yourself! What is the primary difference between retail and wholesale merchandising businesses?         |
|----|---------------------------------------------------------------------------------------------------------|
| 2. | What allows a corporation to own property, incur liabilities, and enter into contracts in its own name? |
| 3. | What is the principal difference between the accounting records of proprietorships and corporations?    |
| 4. | What is the relationship between a controlling account and a subsidiary ledger?                         |
| 5. | What column on a general ledger form is not on an accounts payable ledger form?                         |

#### E. Purchases Journal

- ONLY used for purchases of merchandise ON ACCOUNT. (NOT if cash is paid for merchandise.)
- Purchase on account:
- Purchases journal:
- Each purchase of merchandise is recorded on **ONE/TWO** (circle one) line(s) of the purchases journal.
- is recorded in the "account credited" column.
- \_\_\_\_\_ is debited. \_\_\_\_\_ is credited.
- Special amount column:

November 6. Purchased merchandise on account from Wynn Lighting, \$1,082.50. Purchase Invoice No. 525.