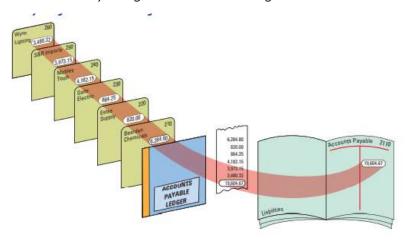

#### C. Subsidiary Ledgers and Controlling Accounts

- A business can have several/only one (circle one) type(s) of ledger(s).
- Vendor:
  - Merchandising businesses have many different vendors, so they need to keep their bill with each one separate to ensure timely payment.
- Subsidiary Ledger:
- Accounts Payable Ledger:
- The total of all vendor accounts payable (subsidiary ledger) should be equal to the total of the Accounts Payable controlling account.
- Controlling account:
- D. Subsidiary Ledger Form