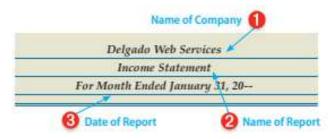

#### C. Heading of Income Statement

- Headings of financial statements answers: Who? What? When?
- Three items listed on the heading are:
  - o 1. \_\_\_\_\_
  - o **2**.
  - o 3.
- Why isn't just a specific date stated in the third line of the heading?