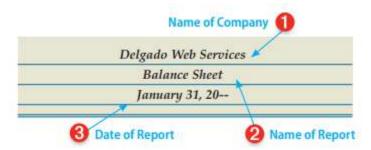

## Lesson 7-2: Preparing a Balance Sheet

Objectives: LO3:

- A. Preparing a Balance Sheet from Information on a Work Sheet
  - A balance sheet reports information on a \_\_\_\_\_\_\_. It is like a screenshot of a business.
    - o It shows the \_\_\_\_\_\_ of a business.
    - O Adequate assets and few liabilities → doing well
    - Inadequate assets and high liabilities → not doing well
    - o Four sections of a balance sheet:
      - 1. \_\_\_\_\_
      - 2. \_\_\_\_\_
      - 3.
      - 4. \_\_\_\_\_
- B. Heading of a Balance Sheet

- Three items listed on the heading are (WHO/WHAT/WHEN?):
  - o 1.\_\_\_\_\_
  - o 2.\_\_\_\_\_
  - o 3.\_\_\_\_\_