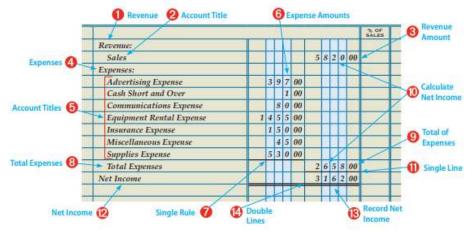

- D. Revenue, Expenses, and Net Income Sections of Income Statement
  - IN YOUR WORDS, write the 14 steps to preparing an Income Statement

| 1.  |  |
|-----|--|
|     |  |
|     |  |
|     |  |
|     |  |
|     |  |
|     |  |
|     |  |
|     |  |
| 9.  |  |
| 10. |  |
|     |  |
|     |  |
|     |  |
|     |  |

- NOTE the account balances are NOT listed as "left/right" "debit/credit" Division totals (Revenue
  and Expenses) are <u>ALWAYS in the right column</u>. **Account Balances are in the left**.
- Where are the two SINGLE rules drawn?
- Where do our Account Divisions (Revenue and Expenses) totals go?

| • | ALWAYS verify the Net Income calculated on the Income Statement matches the amount on the Work       |
|---|------------------------------------------------------------------------------------------------------|
|   | Sheet!                                                                                               |
| E | Analyzing an Income Statement                                                                        |
| • | The revenue listed on the income statement is generally compared to what two items:                  |
|   | 1                                                                                                    |
|   | 2                                                                                                    |
| • | Financial ratio:                                                                                     |
| • | Ratio analysis:                                                                                      |
| • | On an income statement, amounts are divided by to calculate financial ratios.                        |
| • | Vertical analysis:                                                                                   |
| • | Businesses compare these ratios with past ratios to check health of business                         |
|   | 1. Acceptable Financial Ratios                                                                       |
|   | <ul> <li>Must stay consistent to be able to provide insight to a company success/failure.</li> </ul> |
|   | 2. Total Expenses Ratio                                                                              |
|   | • = Total Expenses Ratio                                                                             |
|   | What is acceptable?                                                                                  |
|   | 3. Net Income Ratio                                                                                  |
|   | • = Net Income Ratio                                                                                 |
|   | What is acceptable?                                                                                  |
|   | Return on Sales (ROS):                                                                               |
|   | <ul> <li>Listed in a percentage then it is named Net Income Ratio</li> </ul>                         |
|   | <ul> <li>Listed as cents per dollars of sale named ROS</li> </ul>                                    |
|   | (SAME calculation for both)                                                                          |

| • | If there is more than one revenue account, the account balances go in the first (left) column). Where does the |
|---|----------------------------------------------------------------------------------------------------------------|
|   | TOTAL of all revenue accounts go?                                                                              |

| • | How is a net loss indicated as a negative amount       |   |  |
|---|--------------------------------------------------------|---|--|
|   | TIOW IS a fiet 1033 illaicated as a fiegative afficant | • |  |