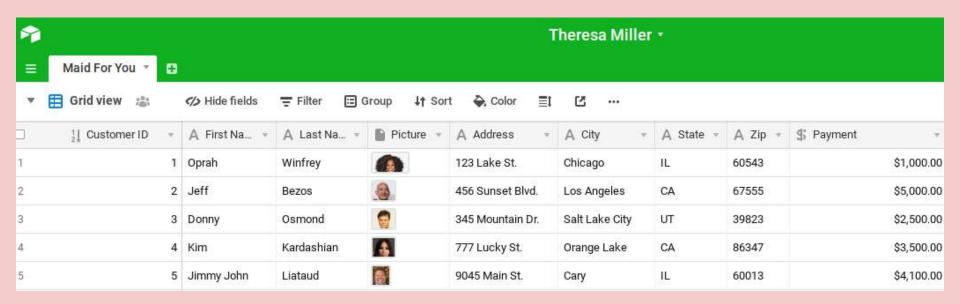

|               |             |            |               |             |
|                     |              | not                  |               |             |            |               |             |
|                     | Formulas are | , 1100               |               |             |            |               |             |
| Number of Employees |              |                      |               |             |            |               |             |
| Highest Net Pay     | showing on   | purpose.             |               |             |            |               |             |
|                     |              | purpose.<br>uld show |               |             |            |               |             |

## **HTML Website**



#### **Airtable**