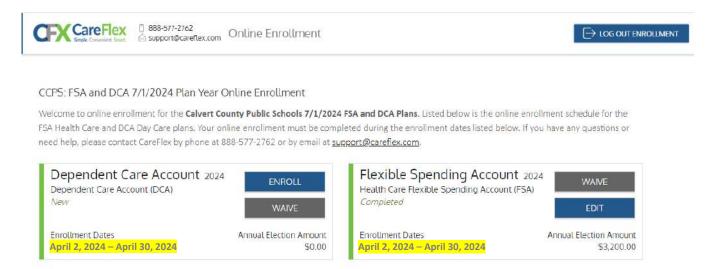

You will be returned to the **Online Enrollment** home page. For plans elected, the Election amount with show with *Completed* noted under the Plan name and an **[EDIT]** button will be included. The **[EDIT]** option allows you to change or waive your election before the end of the online enrollment period.

### We recommend printing the election screen for your records.

Follow the same instructions to **Enroll** or **Waive** for each plan. If you would like to cancel your enrollment prior to the end of the open enrollment dates, select [EDIT] to make the change.