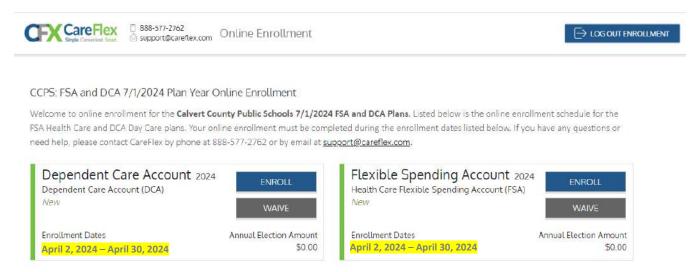

### FSA0724 Online Enrollment – Step 1:

The Online Enrollment section contains the available benefit plans. You must complete your online enrollment within the Enrollment Dates listed. Click on the blue [ENROLL] link to enroll in a plan; or click on the [WAIVE] link to waive enrollment in a plan.

### General Info

If you have never enrolled in a benefit plan, the General Info and Address fields will be empty and you will need to fill in the required information. If you are currently enrolled in a plan, your information will be pre-filled for you. Please complete all required fields or review all pre-filled information for accuracy and make any necessary corrections.