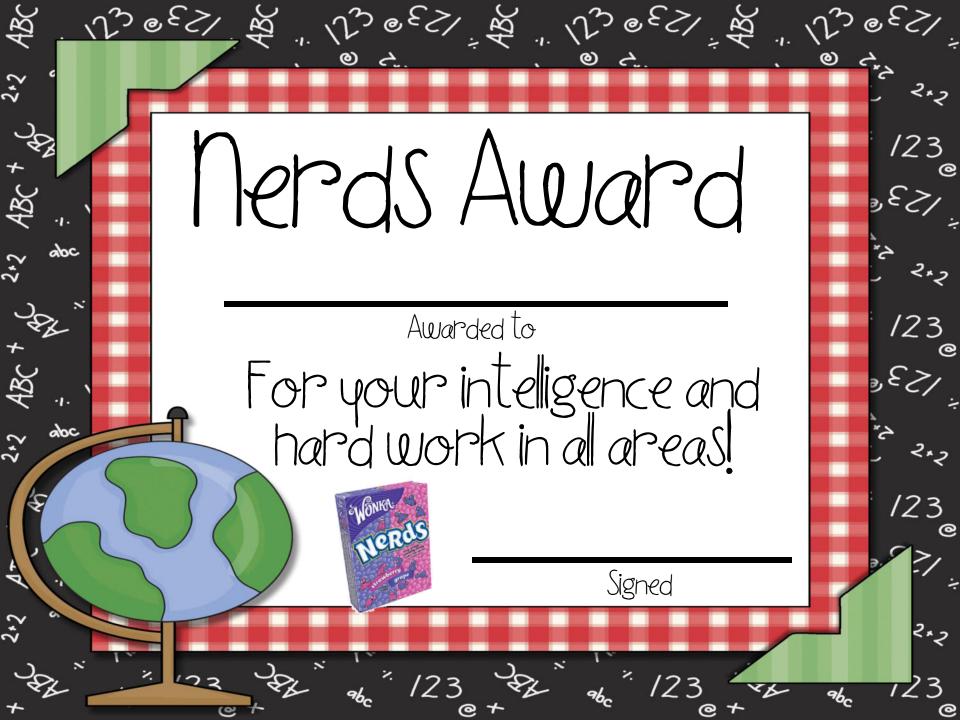

## TEACHER AWARD CHEAT SHEET

| Nerds              | Fun dip              |
|--------------------|----------------------|
| Milky way          | Skor                 |
| Spree              | Bubble Yum           |
| Dove               | Gummy Bears          |
| LifeSaver          | Symphony             |
| Sweettart <u>s</u> | Almond Joy           |
| Laffy Taffy        | whoppers             |
| Starburst          | Skittles             |
| Three Muskateers   | Smarties             |
| Jolly Rancher      | Baby Ruth            |
| Snickers           | Nutrageous           |
| Mr. Goodbar        | Crunch               |
| KitKat             | Skittles             |
| Gobstoppers        | Three Muskateers (3) |
| Twizzlers          |                      |
| M¢M35              |                      |
|                    |                      |