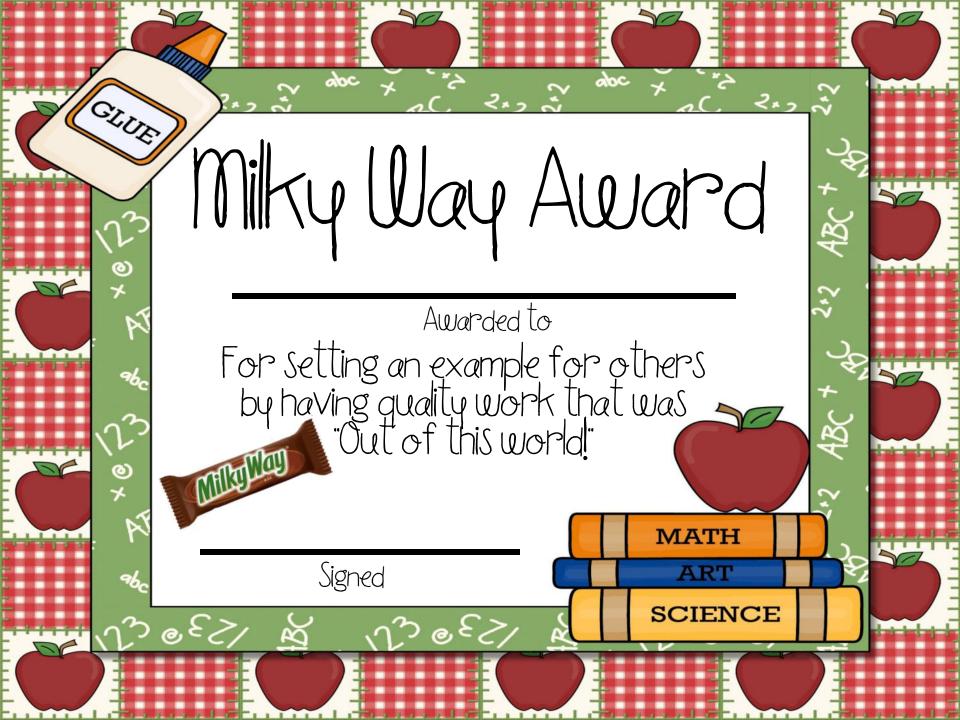

## TEACHER AWARD CHEAT SHEET

| Nerds              | Fun dip              |
|--------------------|----------------------|
| Milky way          | Skor                 |
| Spree              | Bubble Yum           |
| Dove               | Gummy Bears          |
| LifeSaver          | Symphony             |
| Sweettart <u>s</u> | Almond Joy           |
| Laffy Taffy        | whoppers             |
| Starburst          | Skittles             |
| Three Muskateers   | Smarties             |
| Jolly Rancher      | Baby Ruth            |
| Snickers           | Nutrageous           |
| Mr. Goodbar        | Crunch               |
| KitKat             | Skittles             |
| Gobstoppers        | Three Muskateers (3) |
| Twizzlers          |                      |
| M¢M35              |                      |
|                    |                      |