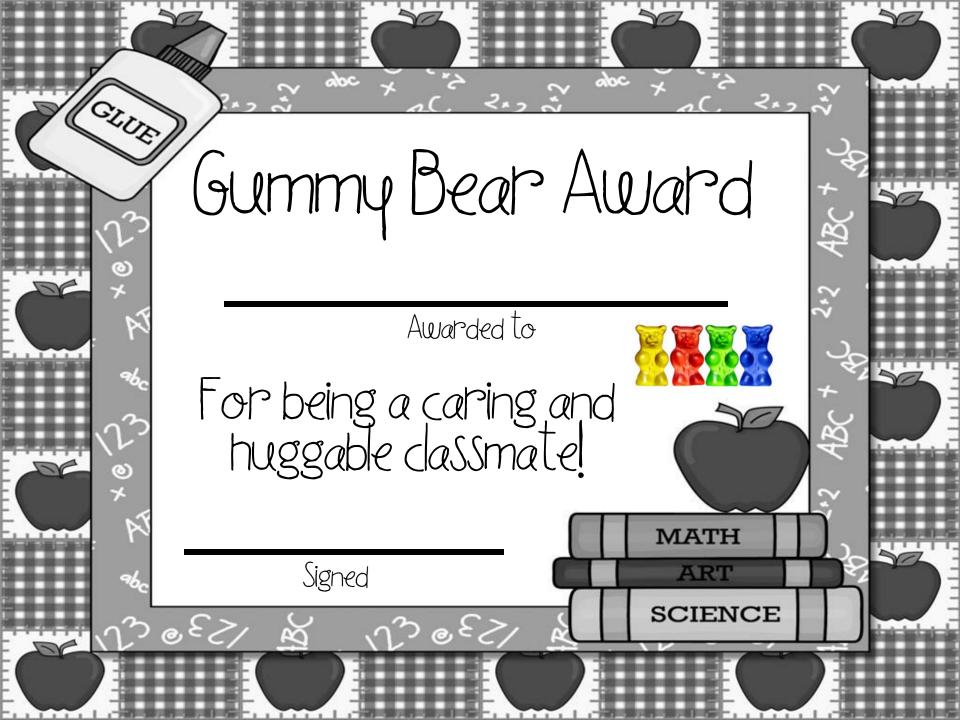

## TEACHER AWARD CHEAT SHEET

| Nerds              | Fun dip              |
|--------------------|----------------------|
| Milky way          | Skor                 |
| Spree              | Bubble Yum           |
| Dove               | Gummy Bears          |
| LifeSaver          | Symphony             |
| Sweettart <u>s</u> | Almond Joy           |
| Laffy Taffy        | whoppers             |
| Starburst          | Skittles             |
| Three Muskateers   | Smarties             |
| Jolly Rancher      | Baby Ruth            |
| Snickers           | Nutrageous           |
| Mr. Goodbar        | Crunch               |
| KitKat             | Skittles             |
| Gobstoppers        | Three Muskateers (3) |
| Twizzlers          |                      |
| M¢M35              |                      |
|                    |                      |