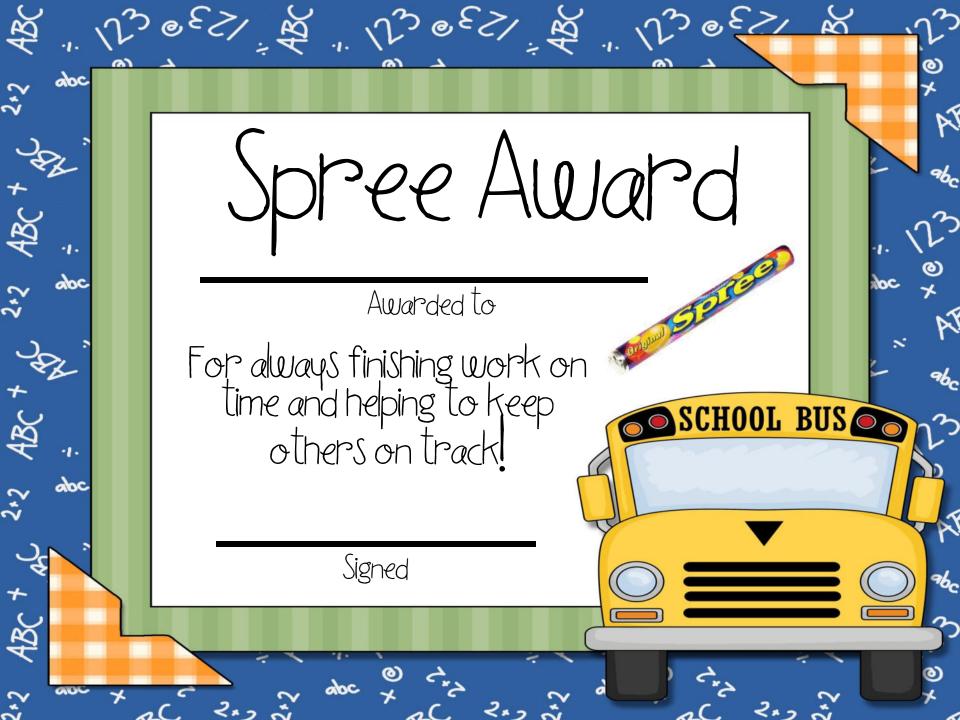

## TEACHER AWARD CHEAT SHEET

| Nerds              | Fun dip              |
|--------------------|----------------------|
| Milky way          | Skor                 |
| Spree              | Bubble Yum           |
| Dove               | Gummy Bears          |
| LifeSaver          | Symphony             |
| Sweettart <u>s</u> | Almond Joy           |
| Laffy Taffy        | whoppers             |
| Starburst          | Skittles             |
| Three Muskateers   | Smarties             |
| Jolly Rancher      | Baby Ruth            |
| Snickers           | Nutrageous           |
| Mr. Goodbar        | Crunch               |
| KitKat             | Skittles             |
| Gobstoppers        | Three Muskateers (3) |
| Twizzlers          |                      |
| M¢M35              |                      |
|                    |                      |