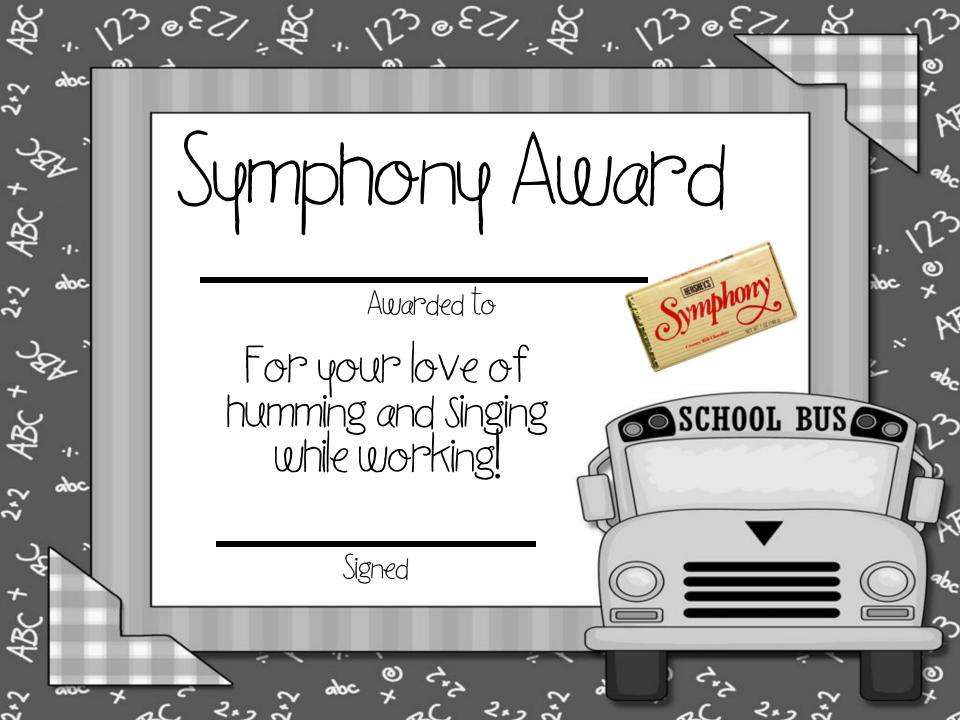

## TEACHER AWARD CHEAT SHEET

| Nerds              | Fun dip              |
|--------------------|----------------------|
| Milky way          | Skor                 |
| Spree              | Bubble Yum           |
| Dove               | Gummy Bears          |
| LifeSaver          | Symphony             |
| Sweettart <u>s</u> | Almond Joy           |
| Laffy Taffy        | whoppers             |
| Starburst          | Skittles             |
| Three Muskateers   | Smarties             |
| Jolly Rancher      | Baby Ruth            |
| Snickers           | Nutrageous           |
| Mr. Goodbar        | Crunch               |
| KitKat             | Skittles             |
| Gobstoppers        | Three Muskateers (3) |
| Twizzlers          |                      |
| M¢M35              |                      |
|                    |                      |