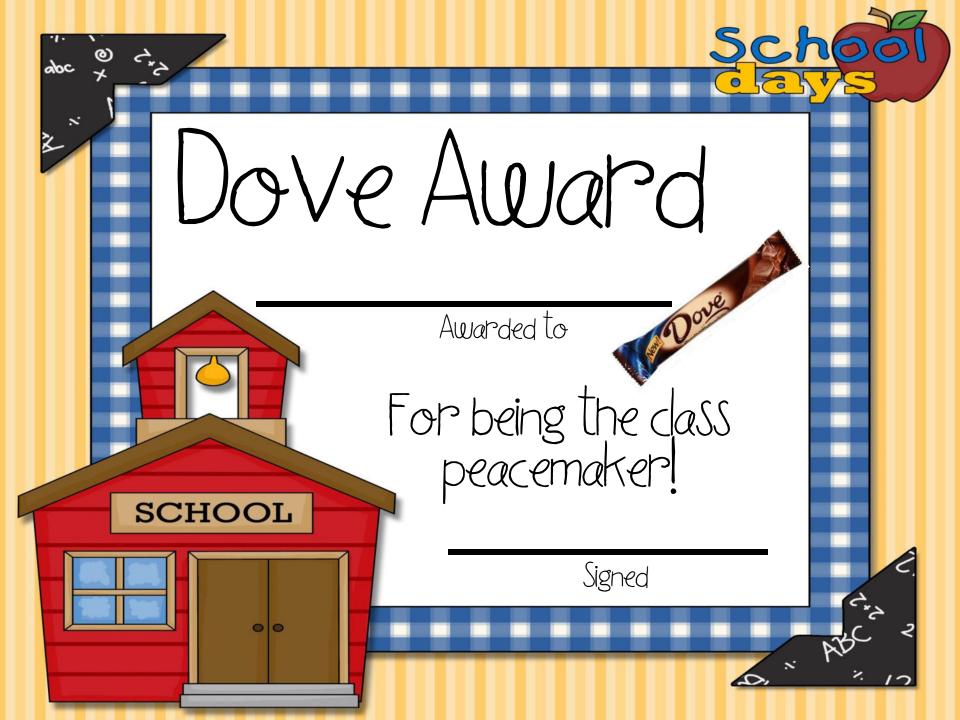

## TEACHER AWARD CHEAT SHEET

| Nerds              | Fun dip              |
|--------------------|----------------------|
| Milky way          | Skor                 |
| Spree              | Bubble Yum           |
| Dove               | Gummy Bears          |
| LifeSaver          | Symphony             |
| Sweettart <u>s</u> | Almond Joy           |
| Laffy Taffy        | whoppers             |
| Starburst          | Skittles             |
| Three Muskateers   | Smarties             |
| Jolly Rancher      | Baby Ruth            |
| Snickers           | Nutrageous           |
| Mr. Goodbar        | Crunch               |
| KitKat             | Skittles             |
| Gobstoppers        | Three Muskateers (3) |
| Twizzlers          |                      |
| M¢M35              |                      |
|                    |                      |