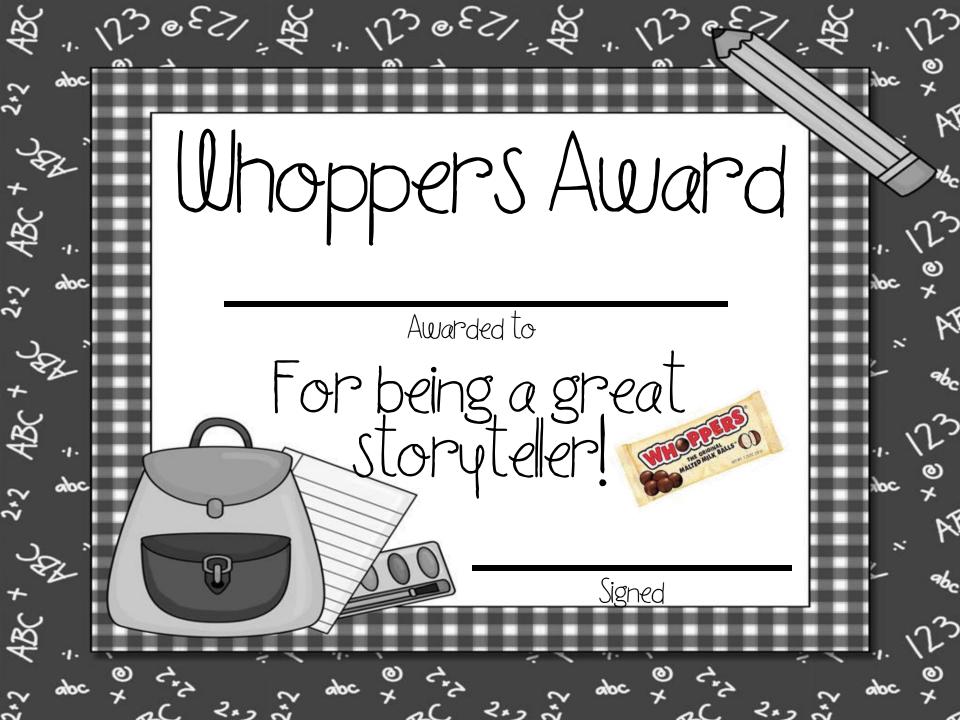

## TEACHER AWARD CHEAT SHEET

| Nerds              | Fun dip              |
|--------------------|----------------------|
| Milky way          | Skor                 |
| Spree              | Bubble Yum           |
| Dove               | Gummy Bears          |
| LifeSaver          | Symphony             |
| Sweettart <u>s</u> | Almond Joy           |
| Laffy Taffy        | whoppers             |
| Starburst          | Skittles             |
| Three Muskateers   | Smarties             |
| Jolly Rancher      | Baby Ruth            |
| Snickers           | Nutrageous           |
| Mr. Goodbar        | Crunch               |
| KitKat             | Skittles             |
| Gobstoppers        | Three Muskateers (3) |
| Twizzlers          |                      |
| M¢M35              |                      |
|                    |                      |