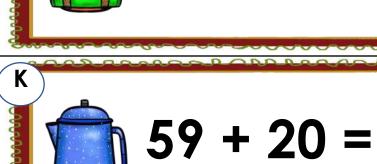

17 + 20 =

62 + 10 =

68 + 30 =

| Name     | Date                  |                                                |                            |    |
|----------|-----------------------|------------------------------------------------|----------------------------|----|
| Walk ard | ound the room. Find e | quations that add multipl<br>Solve and record. | es of ten or subtract a te | n. |
| A        | В                     | С                                              | D                          |    |
| E        | F                     | G                                              | H                          |    |
|          | J                     | K                                              | L                          |    |
| M        | N                     | 0                                              | P                          |    |
|          |                       |                                                |                            |    |