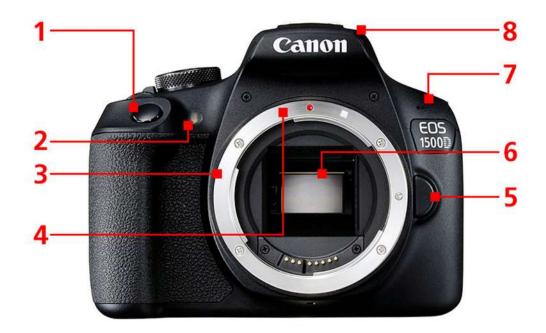

12. Aperture/Exposure Compensation/Erase

- 13. AE Lock/FE Lock/Reduce Button
- 14. Live View Shooting/Movie Shooting Button
- 15. Diopric Adjustment Knob

- 1. Shutter Button
- 2. Red-eye Reduction/Self-timer Lamp
- 3. Lens Mount
- 4. EF Lens Mount Index
- 5. Lens Release Button
- 6. Mirror
- 7. Microphone
- 8. Built in Flash/AF Assist Beam Emitter