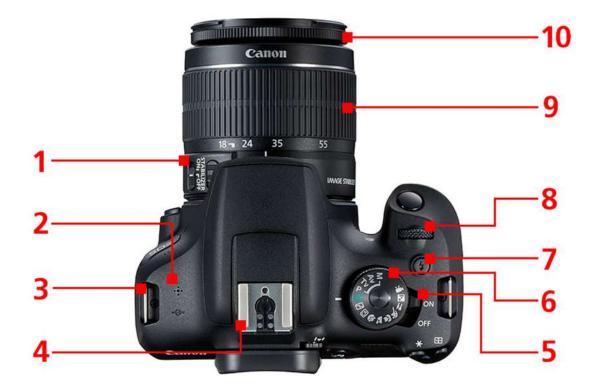

- 1. Image Stabalizer & Manual AF Switch
- 2. Speaker
- 3. Strap Mount
- 4. Hot Shoe & Built in Flash
- 5. Power Switch
- 6. Mode Dial
- 7. Flash Button
- 8. Main Dial
- 9. Zoom Ring
- 10. Focus Ring