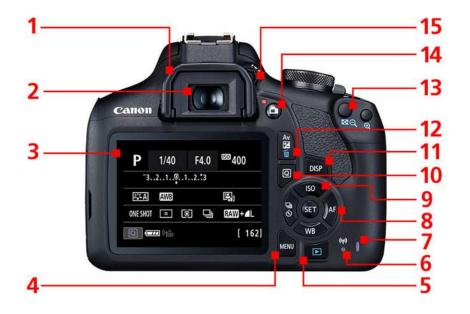

- 1. Eye Cup
- 2. Viewfinder Eyepiece
- 3. LCD Monitor
- 4. Menu Button
- 5. Playback Button
- 6. Wifi Lamp
- 7. Access Lamp
- 8. AF Operation Selection Button
- 9. ISO Speed Setting Button
- 10. Quick Control Button
- 11. Display Button

12. Aperture/Exposure Compensation/Erase

- 13. AE Lock/FE Lock/Reduce Button
- 14. Live View Shooting/Movie Shooting Button
- 15. Diopric Adjustment Knob

- 1. Shutter Button
- 2. Red-eye Reduction/Self-timer Lamp
- 3. Lens Mount
- 4. EF Lens Mount Index
- 5. Lens Release Button
- 6. Mirror
- 7. Microphone
- 8. Built in Flash/AF Assist Beam Emitter