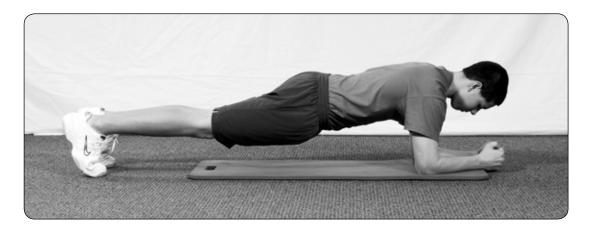

#### **Rectus Abdominis**

- Curl-ups or crunches
- Plank position
  - Hold 10 to 30 seconds

• Bicycle maneuver