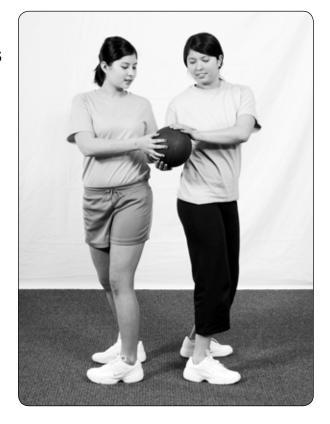

# Station 5 Obliques

- Ball-to-ball twists
- Resistance band side bends
- Side bridge