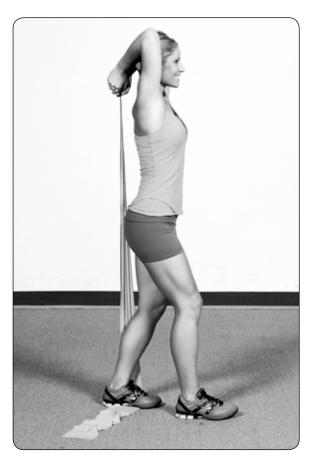

### **Biceps**

- Biceps curls
- Two sets of 10 biceps curls
- Five to eight double-band, single-arm curls
  - Put both handles in one hand and curl one arm at a time