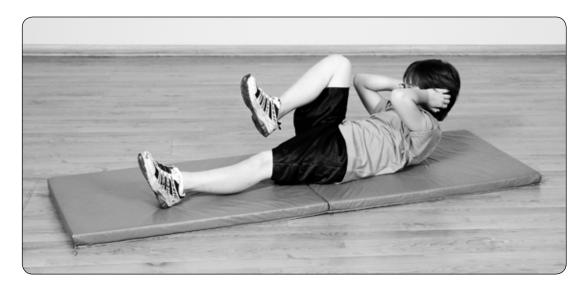

#### **Rectus Abdominis**

- Curl-ups or crunches
- Plank position
  - Hold 10 to 30 seconds

• Bicycle maneuver