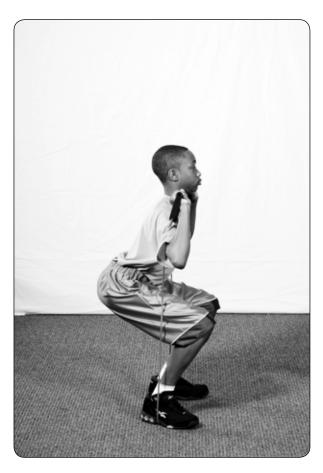

### Station 6 Quadriceps

- One or two sets of 8 to 10 squats
- 10 lunges
- 8 to 10 resistance band squats