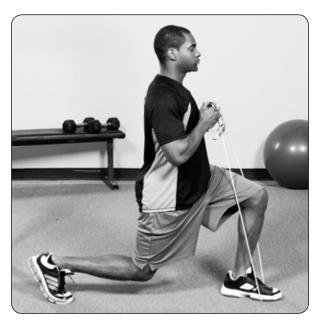

es
  - One foot at a time
- Resistance band toe raises





Activity 4.9 Muscular Fitness Scavenger Hunt Station Cards From NASPE, 2011, *Physical Best activity guide: Middle and high school levels*, 3rd edition (Champaign, IL: Human Kinetics).

## Station 9 Gluteus Maximus

- Back leg lifts
- Back kicks
  - Donkey kicks
- Resistance band back leg lifts
  - Tie resistance band around the ankles



# Station 10 Trapezoids

- Shoulder shrugs
- Shoulder shrugs while holding onto a resistance band
- Upright rows





## Station 11 Latissimus Dorsi

- Seated row with the thinnest resistance band
- Seated row
  - Count to three slowly as you bring the handles to the chest and as you return to starting position



# Station 12 Hamstrings

- Flat band leg curl
- Lunges
- Resistance band lunges