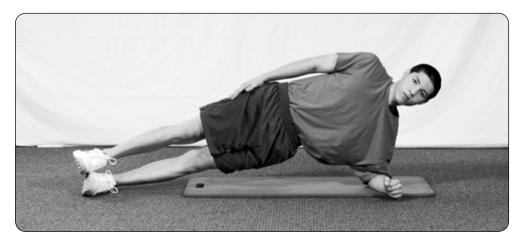

# Station 5 Obliques

- Ball-to-ball twists
- Resistance band side bends
- Side bridge