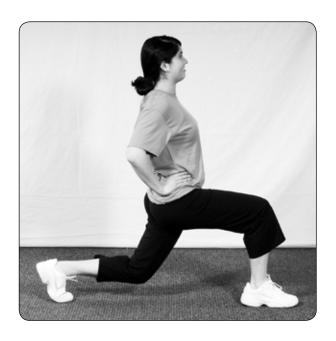

ises
  - One foot at a time
- Resistance band toe raises





Activity 4.9 Muscular Fitness Scavenger Hunt Station Cards From NASPE, 2011, *Physical Best activity guide: Middle and high school levels*, 3rd edition (Champaign, IL: Human Kinetics).

## Station 9 Gluteus Maximus

- Back leg lifts
- Back kicks
  - Donkey kicks
- Resistance band back leg lifts
  - Tie resistance band around the ankles



# Station 10 Trapezoids

- Shoulder shrugs
- Shoulder shrugs while holding onto a resistance band
- Upright rows





## Station 11 Latissimus Dorsi

- Seated row with the thinnest resistance band
- Seated row
  - Count to three slowly as you bring the handles to the chest and as you return to starting position



# Station 12 Hamstrings

- Flat band leg curl
- Lunges
- Resistance band lunges