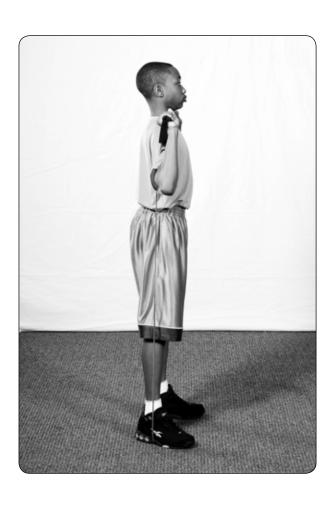

### Station 6 Quadriceps

- One or two sets of 8 to 10 squats
- 10 lunges
- 8 to 10 resistance band squats