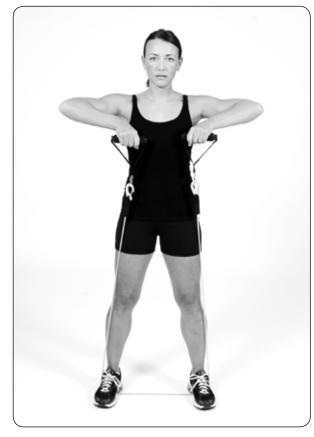

## Station 4 Pectorals

- Wall push-ups
- Modified push-ups
  - Performed on your knees
- Push-ups
- Resistance band push-ups