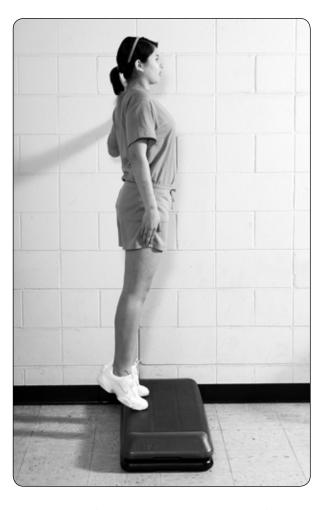

### Gastrocnemius

- Toe raises
  - Two feet at a time
- Toe raises
  - One foot at a time
- Resistance band toe raises

Activity 4.9 Muscular Fitness Scavenger Hunt Station Cards From NASPE, 2011, *Physical Best activity guide: Middle and high school levels*, 3rd edition (Champaign, IL: Human Kinetics).