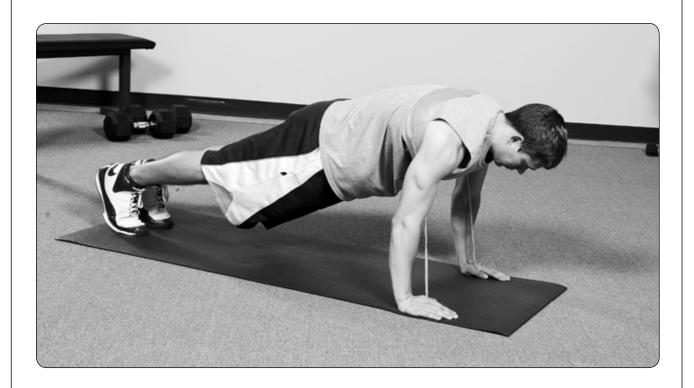

## Station 4 Pectorals

- Wall push-ups
- Modified push-ups
  - Performed on your knees
- Push-ups
- Resistance band push-ups