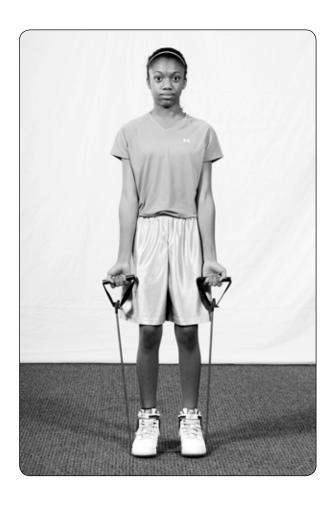

### **Biceps**

- Biceps curls
- Two sets of 10 biceps curls
- Five to eight double-band, single-arm curls
  - Put both handles in one hand and curl one arm at a time