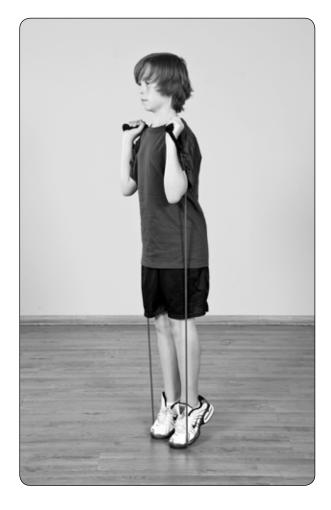

# Station 10 Trapezoids

- Shoulder shrugs
- Shoulder shrugs while holding onto a resistance band
- Upright rows