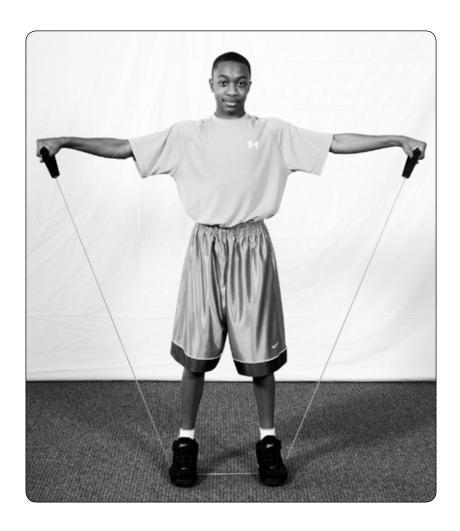

## Station 1 Deltoids

- Side lateral raises
  - Alternate right arm and left arm
- Lateral raises
  - Raise and lower arms to a slow three-count