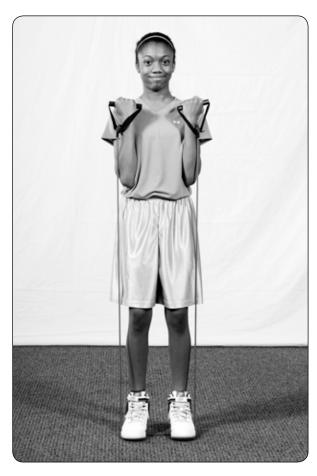

# Station 10 Trapezoids

- Shoulder shrugs
- Shoulder shrugs while holding onto a resistance band
- Upright rows