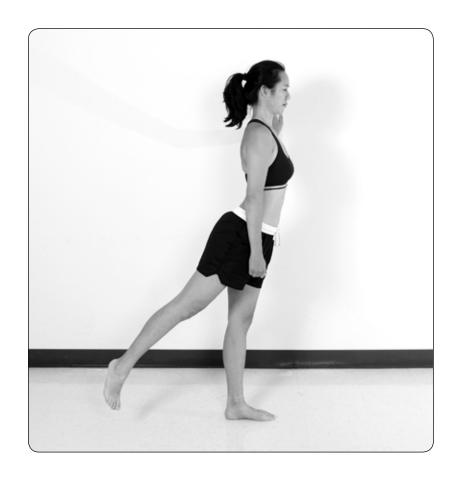

### Station 6 Quadriceps

- One or two sets of 8 to 10 squats
- 10 lunges
- 8 to 10 resistance band squats