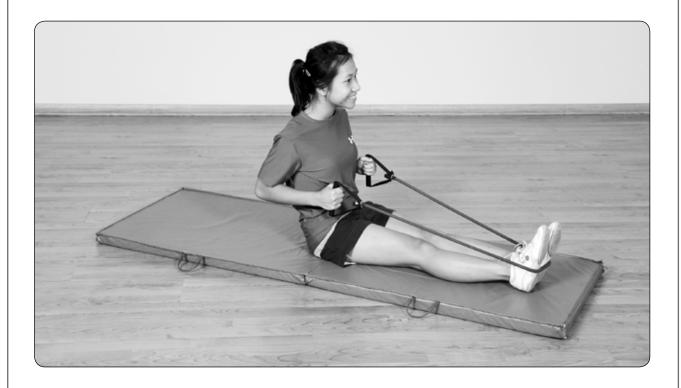

#### **Station 8**

### Gastrocnemius

- Toe raises
  - Two feet at a time
- Toe raises
  - One foot at a time
- Resistance band toe raises





Activity 4.9 Muscular Fitness Scavenger Hunt Station Cards From NASPE, 2011, *Physical Best activity guide: Middle and high school levels*, 3rd edition (Champaign, IL: Human Kinetics).

## Station 9 Gluteus Maximus

- Back leg lifts
- Back kicks
  - Donkey kicks
- Resistance band back leg lifts
  - Tie resistance band around the ankles



# Station 10 Trapezoids

- Shoulder shrugs
- Shoulder shrugs while holding onto a resistance band
- Upright rows





## Station 11 Latissimus Dorsi

- Seated row with the thinnest resistance band
- Seated row
  - Count to three slowly as you bring the handles to the chest and as you return to starting position



# Station 12 Hamstrings

- Flat band leg curl
- Lunges
- Resistance band lunges