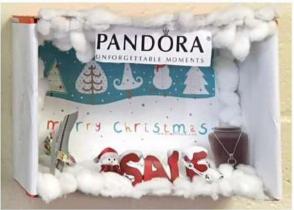

store
- 4. Congruence with the **store image** you are mimicking similar to what store would do
- 5. Manipulation of artistic elements seen above
- 6. **Finished** product complete

# Scoring Guide for Shoebox Window Display You will be evaluated on how well you present the following:

| Work Ethic (5 points a day)                  | 25 points |
|----------------------------------------------|-----------|
| Creativity of your window                    | 20 points |
| Effectiveness of the design in using a theme | 15 points |
| Congruence with store image you mimicked     | 15 points |
| Manipulation of artistic elements            | 15 points |
| Finished product                             | 10 points |
| TOTAL                                        | /100      |

# Examples: