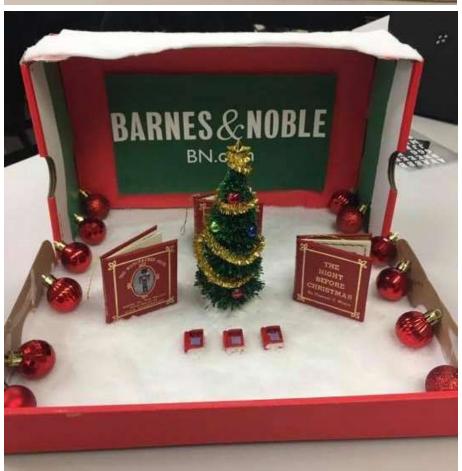

re
- 4. Congruence with the **store image** you are mimicking similar to what store would do
- 5. Manipulation of artistic elements seen above
- 6. **Finished** product complete

# Scoring Guide for Shoebox Window Display You will be evaluated on how well you present the following:

| Work Ethic (5 points a day)                  | 25 points |
|----------------------------------------------|-----------|
| Creativity of your window                    | 20 points |
| Effectiveness of the design in using a theme | 15 points |
| Congruence with store image you mimicked     | 15 points |
| Manipulation of artistic elements            | 15 points |
| Finished product                             | 10 points |
| TOTAL                                        | /100      |

# Examples: