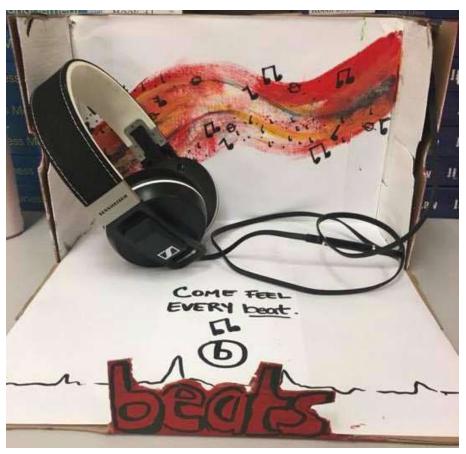

tore
- 4. Congruence with the **store image** you are mimicking similar to what store would do
- 5. Manipulation of artistic elements seen above
- 6. **Finished** product complete

# Scoring Guide for Shoebox Window Display You will be evaluated on how well you present the following:

| Work Ethic (5 points a day)                  | 25 points |
|----------------------------------------------|-----------|
| Creativity of your window                    | 20 points |
| Effectiveness of the design in using a theme | 15 points |
| Congruence with store image you mimicked     | 15 points |
| Manipulation of artistic elements            | 15 points |
| Finished product                             | 10 points |
| TOTAL                                        | /100      |

# Examples: