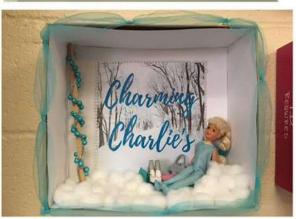

your store
- 4. Congruence with the **store image** you are mimicking similar to what store would do
- 5. Manipulation of artistic elements seen above
- 6. **Finished** product complete

# Scoring Guide for Shoebox Window Display You will be evaluated on how well you present the following:

| Work Ethic (5 points a day)                  | 25 points |
|----------------------------------------------|-----------|
| Creativity of your window                    | 20 points |
| Effectiveness of the design in using a theme | 15 points |
| Congruence with store image you mimicked     | 15 points |
| Manipulation of artistic elements            | 15 points |
| Finished product                             | 10 points |
| TOTAL                                        | /100      |

# Examples: