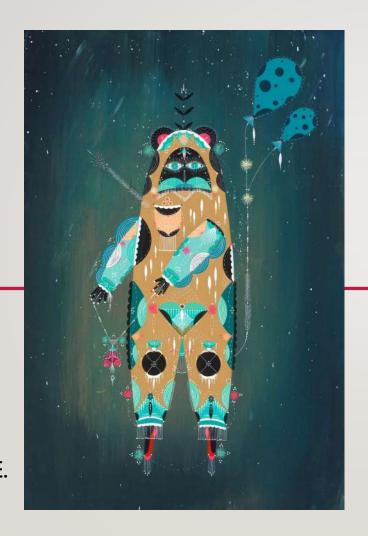

COLORADO FROM A

**RUSSIAN/POLISH** 

**IMMIGRANT FAMILY.** 

HER CULTURE GAVE

HER AN INTEREST IN

NATURE AND

ASTROLOGY. HER

**WORK FOCUSES ON** 

**BUNNIE IS CURRENTLY** 

FROM LA BUT WAS

**BORN IN MARYLAND** 

AND RAISED IN

COLORADO FROM A

**RUSSIAN/POLISH** 

**IMMIGRANT FAMILY.** 

HER CULTURE GAVE