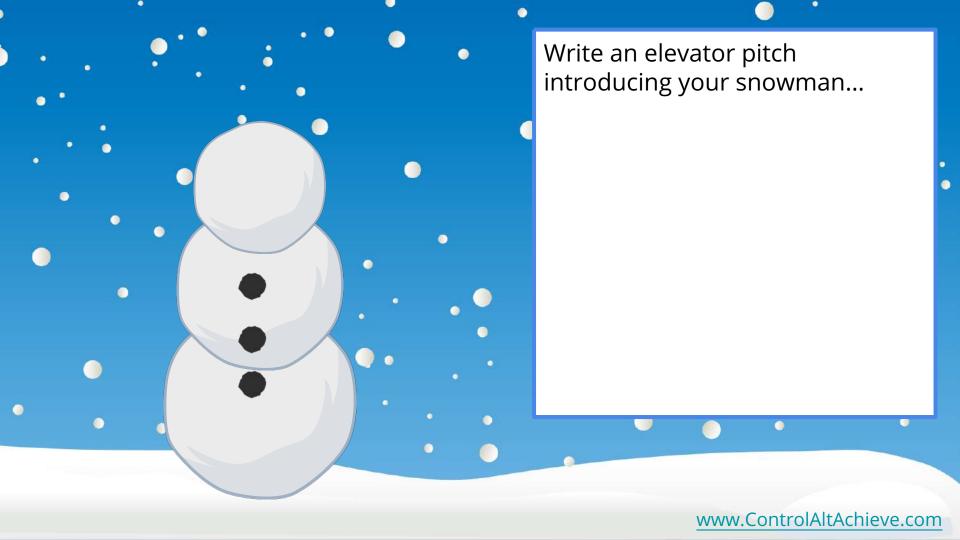

## Build & Pitch a Snowman

#### Directions...

- Copy and paste items from the following slides onto your snowman.
- If you need different pictures, you can search for more by clicking "Insert" then "Image" then "Search".
- When done building, write an elevator pitch that tells a story for your snowman or snowwoman in the textbox.
- When all done you can download a picture of your snowman and writing by clicking "File" then "Download as" then "PNG image".
- For more directions, go to <a href="https://www.controlAltAchieve.com/snowman">www.controlAltAchieve.com/snowman</a>