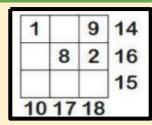

#### JOKE OR PUZZLE OF THE DAY

Fill in the missing numbers.\*

|    |   |    | 15 |
|----|---|----|----|
|    | 1 | 9  | 14 |
| 8  |   | 6  | 16 |
| 19 | 6 | 20 | 1  |