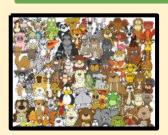

#### JOKE OR PUZZLE OF THE DAY

Can you find a sloth, cow, otter, duck, moose, and a koala?

> Click on picture to enlarge.

#### SHARE OUT

What did Mojo do to try to help Katie feel better? What does it mean to "imagine being in someone else's shoes?"

"Mojo helped Katie feel better by ..."

Can you find a sloth, cow, otter, duck, moose, and a koala?