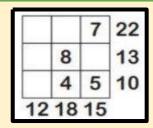

#### JOKE OR PUZZLE OF THE DAY

Fill in the missing numbers.\*

|    |   |    | 15 |
|----|---|----|----|
|    | 1 | 9  | 14 |
| 8  |   | 6  | 16 |
| 19 | 6 | 20 | 1  |