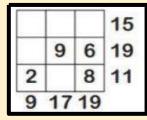

#### JOKE OR PUZZLE OF THE DAY

Fill in the missing numbers.\*

|    |   |    | 15 |
|----|---|----|----|
|    | 1 | 9  | 14 |
| 8  |   | 6  | 16 |
| 19 | 6 | 20 | 1  |