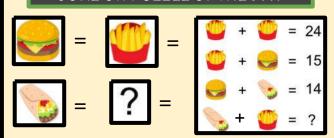

#### JOKE OR PUZZLE OF THE DAY

Fill in the missing numbers.\*

|    |   |    | 15 |
|----|---|----|----|
|    | 1 | 9  | 14 |
| 8  |   | 6  | 16 |
| 19 | 6 | 20 | 1  |