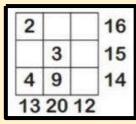

IT

What is appreciation? (1:31)



#### POLL OF THE DAY

Which do you prefer?



#### SHARE OUT



"Appreciation means..."

yourself and why?

"Something I appreciate about myself is \_\_\_\_ because..."

In 1999, the World's Tallest Snowman was built in Maine. It was 113

feet tall.



#### JOKE OR PUZZLE OF THE DAY

Fill in the missing numbers.\*



## Moming Meeting

#### THINK ABOUT IT

I am Thankful: (1:31)



#### POLL OF THE DAY

Which do you prefer?







#### SHARE OUT



Discuss a time when someone thanked you for something and how did it make you feel.

"Someone thanked me when..."

"It made me

The hottest temperature ever recorded in Kentucky, Louisiana, Minnesota and Wisconsin is 114 degrees Fahrenheit.







#### JOKE OR PUZZLE OF THE DAY

Fill in the missing numbers.\*



## Moming Meeting

## THINK ABOUT IT

Showing Thanks: (1:34)



#### POLL OF THE DAY

Which do you prefer?







#### SHARE OUT



Think of a time when someone did something for you, how did you thank them?

"I showed thanks by....'

"I thanked them by....'

## Momina FUN FACT OF THE DAY

The Mull of Galloway lighthouse in Scotland has 115 steps. You receive a certificate of completion when you reach the top.



#### JOKE OR PUZZLE OF THE DAY

Fill in the missing numbers.\*



## Meeung

## THINK ABOUT IT

Empathy (Part 1/3): (4:48)



#### POLL OF THE DAY

Which do you prefer?







#### SHARE OUT



How was Mojo treating the other monsters? If Mojo wants the show to go well, what should he do?

"Mojo was being because ..."

"If Mojo wants the show to go well, he

Hester Ford was 116