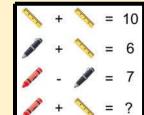

nuously for 106 hours.



#### JOKE OR PUZZLE OF THE DAY

What could this mean?





## Moming Meeting

## THINK ABOUT IT

Moods and Attitudes 2: (3:04)



#### POLL OF THE DAY

Which do you prefer?









#### SHARE OUT



Do you think you can choose to be in a good mood or a bad mood? Why or why not?

"I think you can choose to be in a good or bad mood because ..."

"I don't think you can choose your

mood because ..

Georgia Scorcher is a 107 foot tall, stand up roller coaster.



#### JOKE OR PUZZLE OF THE DAY



## Moming Meeting

## THINK ABOUT IT

Moods and Attitudes 3: (3:48)



#### POLL OF THE DAY

Which do you prefer?







#### SHARE OUT



"You can have a positive or good attitude by..."

An official MLB baseball has 108 stitches.



#### JOKE OR PUZZLE OF THE DAY











## Moming Meeting

## THINK ABOUT IT

A Little Spot of Confidence (6:31)



#### POLL OF THE DAY

Which do you prefer?









#### SHARE OUT



"What can you do to help your confidence spot grow?

"To help my confidence spot grow I can..."

# Moming Meeting

FUN FACT OF THE DAY

The longest traffic jam in the world was in Paris, France in 1980. It stretched for 109 miles.



## THINK ABOUT IT

Self Esteem: (1:48)



#### SHARE OUT



value.

What does self esteem mean to you?

Imagine you have a friend

## JOKE OR PUZZLE OF THE DAY











#### POLL OF THE DAY

Which do you prefer?









with low self

The Willis Tower in Chicago is 110 stories tall counting the penthouse and roof.



## Moming Meeting

#### THINK ABOUT IT

How to Manage Being Distracted (1:20)



#### SHARE OUT