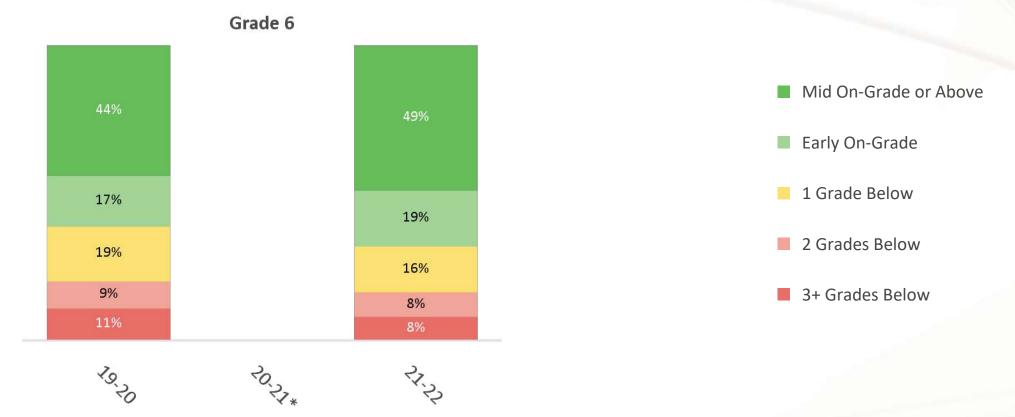

### **How Does Growth Compare to Two Years Ago?**

Median Percent of Typical Growth Achieved in Winter 19-20 and Winter 21-22

**Reading Performance Review** 

Winter 19-20 to Winter 21-22 Placement Distribution

i-Ready's placements are an indication of what students are expected to know at each grade level. The mid on-grade placement refers to students who may be considered proficient for their grade.

This is a cross-sectional analysis. \* This bar includes only students who indicated they completed their Winter 20-21 Diagnostic in school.

Winter 19-20 to Winter 21-22 Placement Distribution

i-Ready's placements are an indication of what students are expected to know at each grade level. The mid on-grade placement refers to students who may be considered proficient for their grade.

This is a cross-sectional analysis. \* The 20-21 bars include only students who indicated they completed their Winter 20-21 Diagnostic in school.

Winter 19-20 to Winter 21-22 Placement Distribution

i-Ready's placements are an indication of what students are expected to know at each grade level. The mid on-grade placement refers to students who may be considered proficient for their grade.

This is a cross-sectional analysis. \* The 20-21 bars include only students who indicated they completed their Winter 20-21 Diagnostic in school.