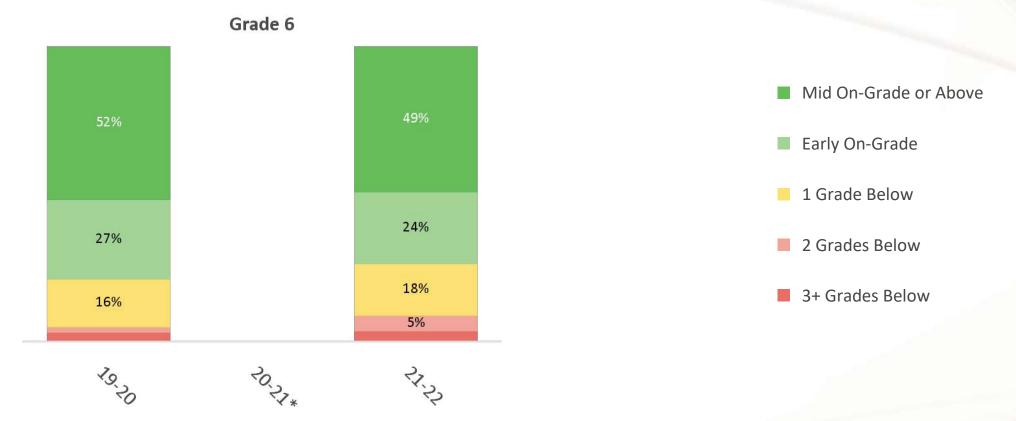

#### 

Math Performance Review

i-Ready's placements are an indication of what students are expected to know at each grade level. The mid on-grade placement refers to students who may be considered proficient for their grade.

This is a cross-sectional analysis. \* This bar includes only students who indicated they completed their Winter 20-21 Diagnostic in school.

Winter 19-20 to Winter 21-22 Placement Distribution

i-Ready's placements are an indication of what students are expected to know at each grade level. The mid on-grade placement refers to students who may be considered proficient for their grade.