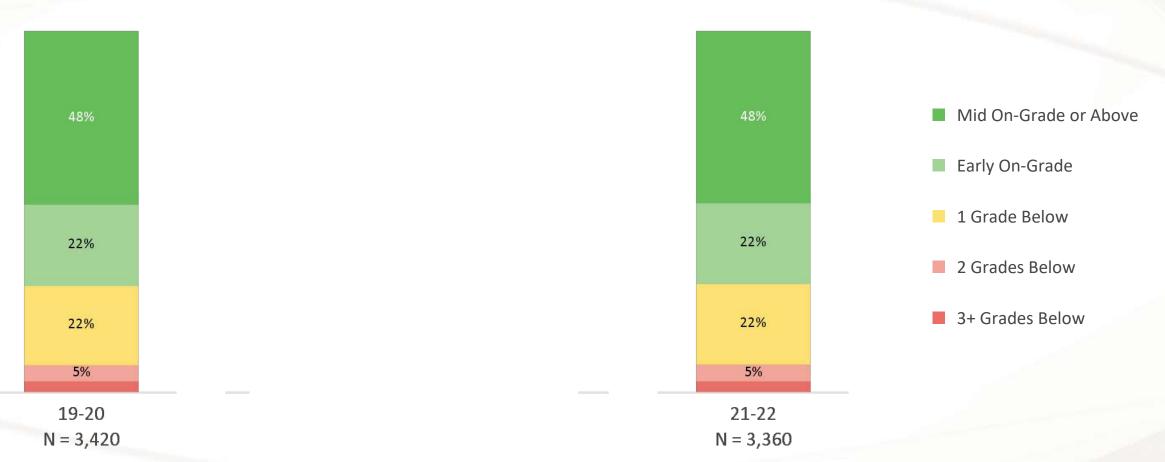

#### 

Math Performance Review

i-Ready's placements are an indication of what students are expected to know at each grade level. The mid on-grade placement refers to students who may be considered proficient for their grade.

This is a cross-sectional analysis. \* This bar includes only students who indicated they completed their Winter 20-21 Diagnostic in school.

Winter 19-20 to Winter 21-22 Placement Distribution

i-Ready's placements are an indication of what students are expected to know at each grade level. The mid on-grade placement refers to students who may be considered proficient for their grade.

This is a cross-sectional analysis. \* The 20-21 bars include only students who indicated they completed their Winter 20-21 Diagnostic in school.

Winter 19-20 to Winter 21-22 Placement Distribution

i-Ready's placements are an indication of what students are expected to know at each grade level. The mid on-grade placement refers to students who may be considered proficient for their grade.

This is a cross-sectional analysis. \* The 20-21 bars include only students who indicated they completed their Winter 20-21 Diagnostic in school.