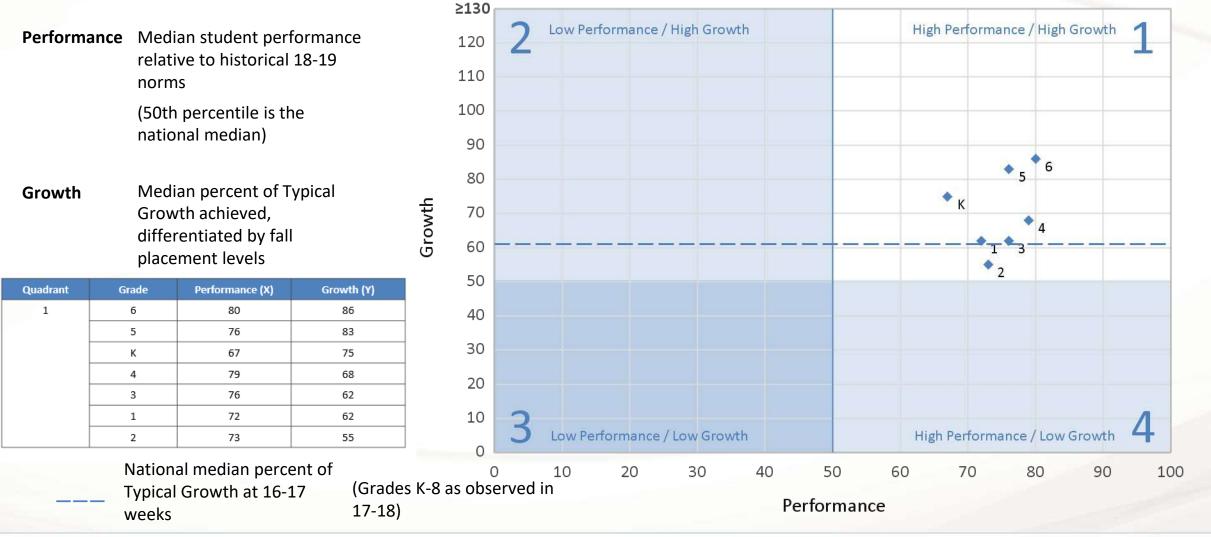

# How Did Students Across the District Grow From Fall to Winter?

Comparison of Median Student Performance and Median Percent of Typical Growth at 16-17 Weeks

Mid-Year Performance and Growth Comparison

— – National % of Typical Growth at 16-17 weeks, Grade K-8

Quadran

1

Grade

6

5

3

4

2

К

1

=