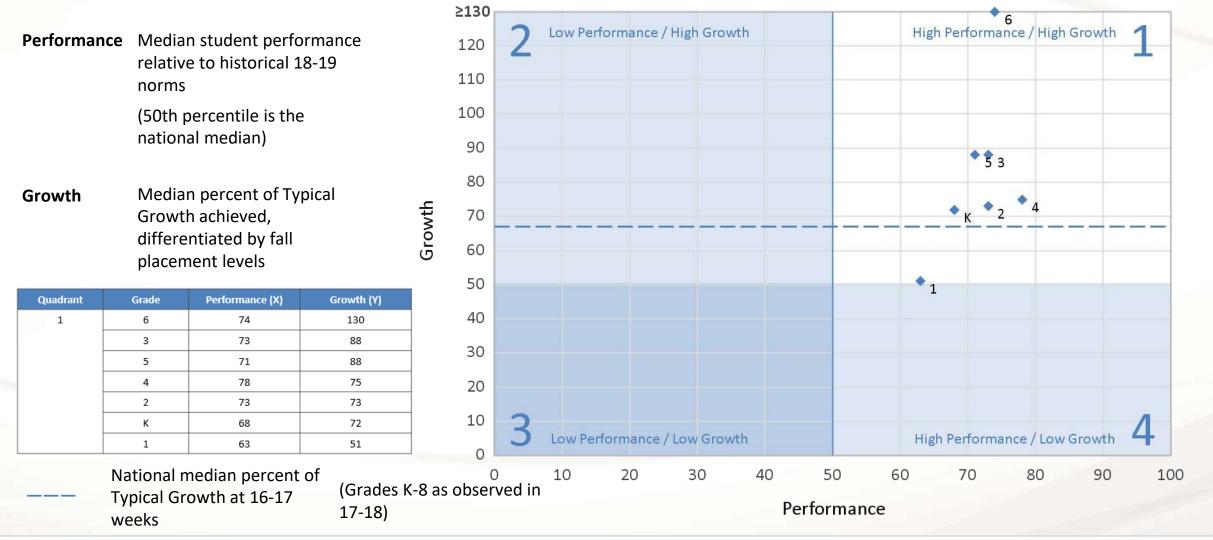

# How Did Students Across the District Grow From Fall to Winter?

Comparison of Median Student Performance and Median Percent of Typical Growth at 16-17 Weeks

Mid-Year Performance and Growth Comparison

#### **Curriculum Associates**

=

Quadrant

Grade

К

## How Did Students Across the District Grow From Fall to Winter?

Comparison of Median Student Performance and Median Percent of Typical Growth at 16-17 Weeks