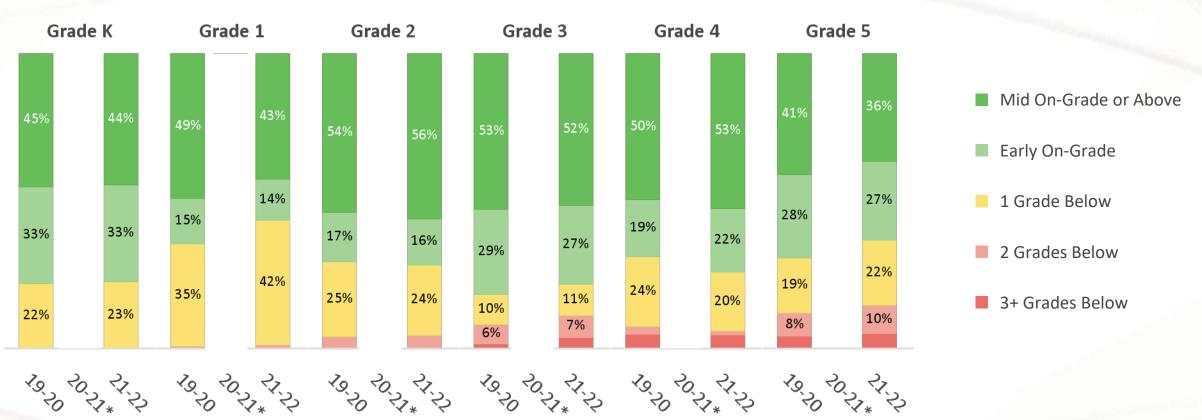

### **How Does Growth Compare to Two Years Ago?**

Median Percent of Typical Growth Achieved in Winter 19-20 and Winter 21-22

**Reading Performance Review** 

Winter 19-20 to Winter 21-22 Placement Distribution

i-Ready's placements are an indication of what students are expected to know at each grade level. The mid on-grade placement refers to students who may be considered proficient for their grade.

This is a cross-sectional analysis. \* This bar includes only students who indicated they completed their Winter 20-21 Diagnostic in school.

Winter 19-20 to Winter 21-22 Placement Distribution

i-Ready's placements are an indication of what students are expected to know at each grade level. The mid on-grade placement refers to students who may be considered proficient for their grade.

This is a cross-sectional analysis. \* The 20-21 bars include only students who indicated they completed their Winter 20-21 Diagnostic in school.

Winter 19-20 to Winter 21-22 Placement Distribution

i-Ready's placements are an indication of what students are expected to know at each grade level. The mid on-grade placement refers to students who may be considered proficient for their grade.

This is a cross-sectional analysis. \* The 20-21 bars include only students who indicated they completed their Winter 20-21 Diagnostic in school.