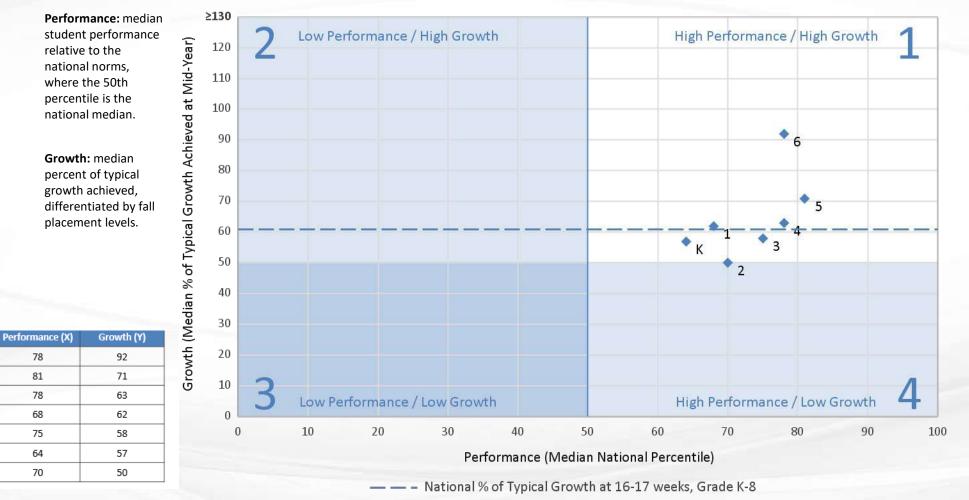

# How Did Students Across the District Grow From Fall to Winter?

Comparison of Median Student Performance and Median Percent of Typical Growth at 16-17 Weeks

Mid-Year Performance and Growth Comparison

#### **Curriculum Associates**

=

Quadrant

Grade

К