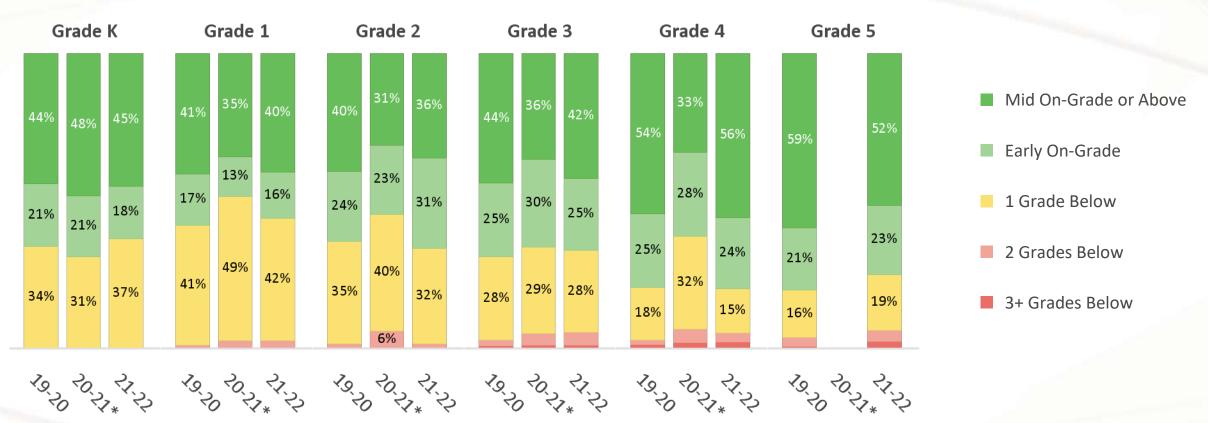

This is a cross-sectional analysis. \* This bar includes only students who indicated they completed their Winter 20-21 Diagnostic in school.

Winter 19-20 to Winter 21-22 Placement Distribution

i-Ready's placements are an indication of what students are expected to know at each grade level. The mid on-grade placement refers to students who may be considered proficient for their grade.

This is a cross-sectional analysis. \* The 20-21 bars include only students who indicated they completed their Winter 20-21 Diagnostic in school.

Winter 19-20 to Winter 21-22 Placement Distribution

i-Ready's placements are an indication of what students are expected to know at each grade level. The mid on-grade placement refers to students who may be considered proficient for their grade.

This is a cross-sectional analysis. \* The 20-21 bars include only students who indicated they completed their Winter 20-21 Diagnostic in school.