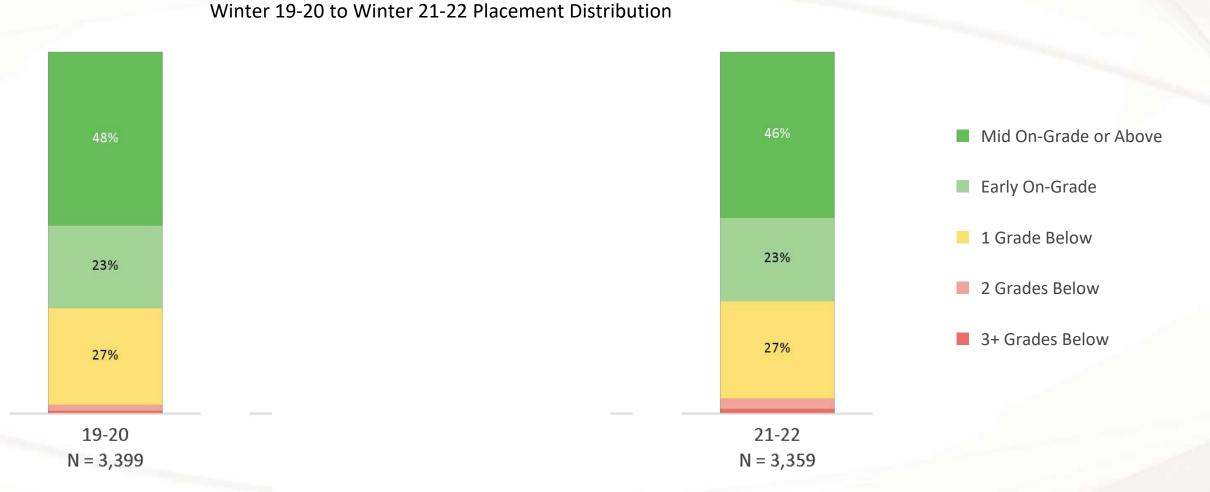

This is a cross-sectional analysis. \* This bar includes only students who indicated they completed their Winter 20-21 Diagnostic in school.

Winter 19-20 to Winter 21-22 Placement Distribution

i-Ready's placements are an indication of what students are expected to know at each grade level. The mid on-grade placement refers to students who may be considered proficient for their grade.

This is a cross-sectional analysis. \* The 20-21 bars include only students who indicated they completed their Winter 20-21 Diagnostic in school.

Winter 19-20 to Winter 21-22 Placement Distribution

i-Ready's placements are an indication of what students are expected to know at each grade level. The mid on-grade placement refers to students who may be considered proficient for their grade.

This is a cross-sectional analysis. \* The 20-21 bars include only students who indicated they completed their Winter 20-21 Diagnostic in school.