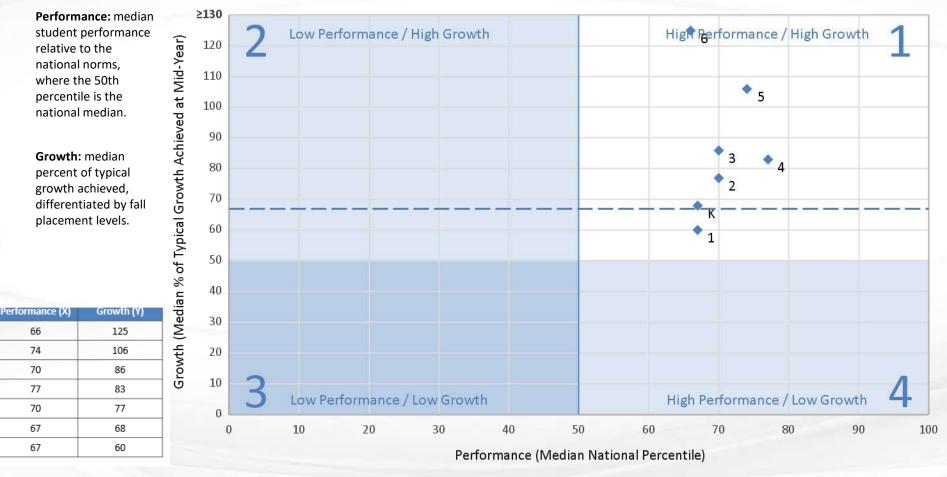

# How Did Students Across the District Grow From Fall to Winter?

Comparison of Median Student Performance and Median Percent of Typical Growth at 16-17 Weeks

Mid-Year Performance and Growth Comparison

#### **Curriculum Associates**

=

Quadrant

Grade

К

## How Did Students Across the District Grow From Fall to Winter?

Comparison of Median Student Performance and Median Percent of Typical Growth at 16-17 Weeks