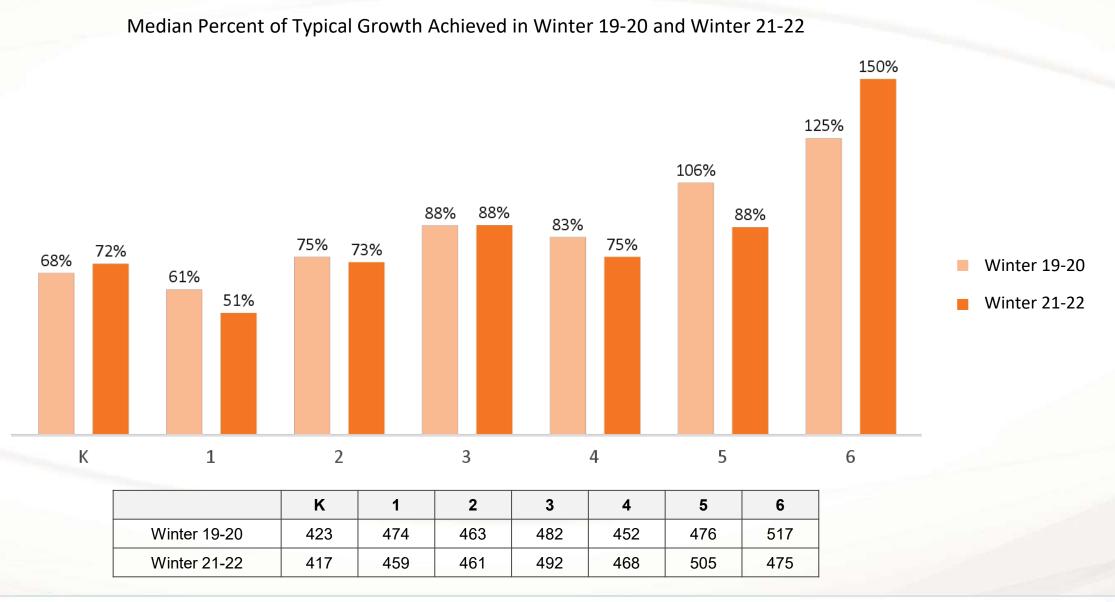

### **How Does Growth Compare to Two Years Ago?**

Median Percent of Typical Growth Achieved in Winter 19-20 and Winter 21-22

**Reading Performance Review** 

Winter 19-20 to Winter 21-22 Placement Distribution