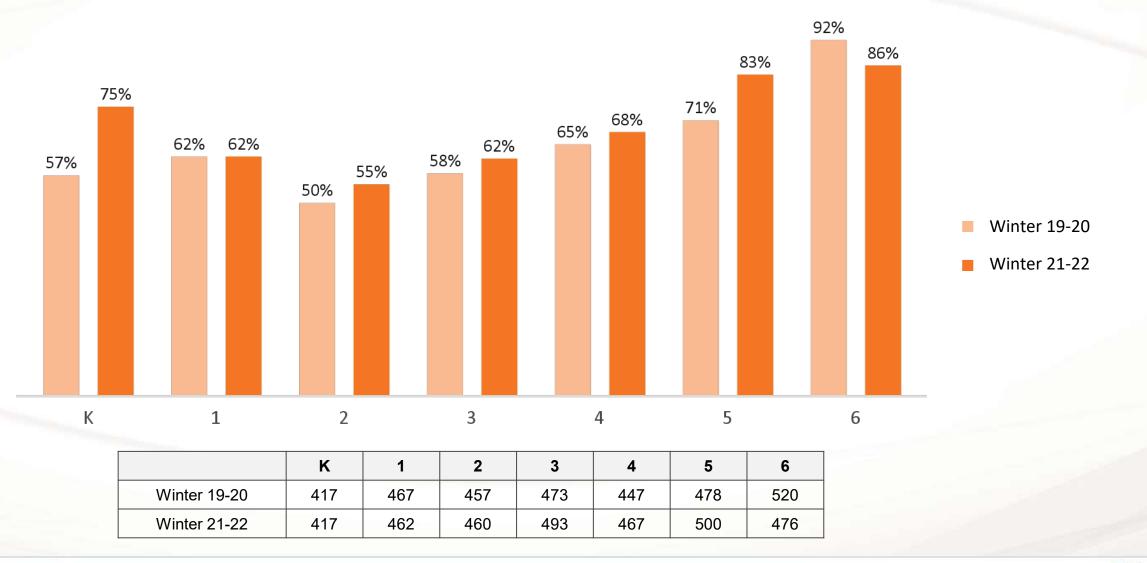

### **How Does Growth Compare to Two Years Ago?**

Median Percent of Typical Growth Achieved in Winter 19-20 and Winter 21-22

**Reading Performance Review** 

Winter 19-20 to Winter 21-22 Placement Distribution

i-Ready's placements are an indication of what students are expected to know at each grade level. The mid on-grade placement refers to students who may be considered proficient for their grade.

This is a cross-sectional analysis. \* This bar includes only students who indicated they completed their Winter 20-21 Diagnostic in school.