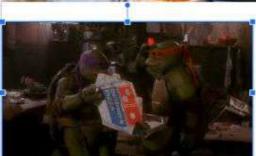

## **Product Placement BINGO Activity**

**Product Placement:** showing a product in a television show or movie to entice the viewer to want to buy the product or service

**Directions for activity:** While you are binge watching your favorite show or watching a movie, look for examples of product placement. Record the examples of product placement in the BINGO Card

When you find an example of product placement in the show/movie you are watching, record the name of the show/movie and the product/service that you saw in the space that it matches. (insert a textbox in the brand that you saw the product placement--an example of how will look is below)