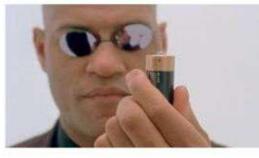

## **Product Placement BINGO Activity**

**Product Placement:** showing a product in a television show or movie to entice the viewer to want to buy the product or service

**Directions for activity:** While you are binge watching your favorite show or watching a movie, look for examples of product placement. Record the examples of product placement in the BINGO Card

When you find an example of product placement in the show/movie you are watching, record the name of the show/movie and the product/service that you saw in the space that it matches. (insert a textbox in the brand that you saw the product placement--an example of how will look is below)

## **Example:**

Mobile Phone Brand Teen Wolf

Samsung

Object of this BINGO Activity is to get to make a BINGO pattern of an X, L, T, the L or T can be in either direction(upside down or reverse) When you have made a BINGO pattern you are ready to submit.