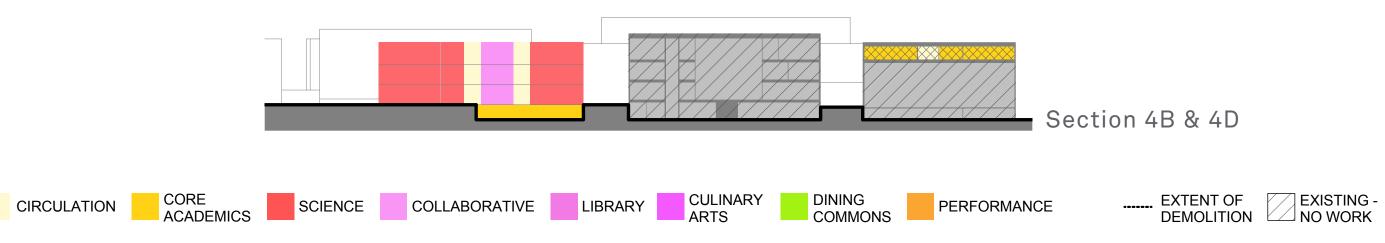

#### **OPTION 4B**

New Cypress Building with BHS-Greenough New Science at Roberts Wing & Renovate 3rd Floor as Core Academics

Renovate Existing BHS
Science into Classrooms **36,500 sf** 

New Construction at BHS **44,100 sf** 

New Construction at Cypress Building 109,810 sf

Massing