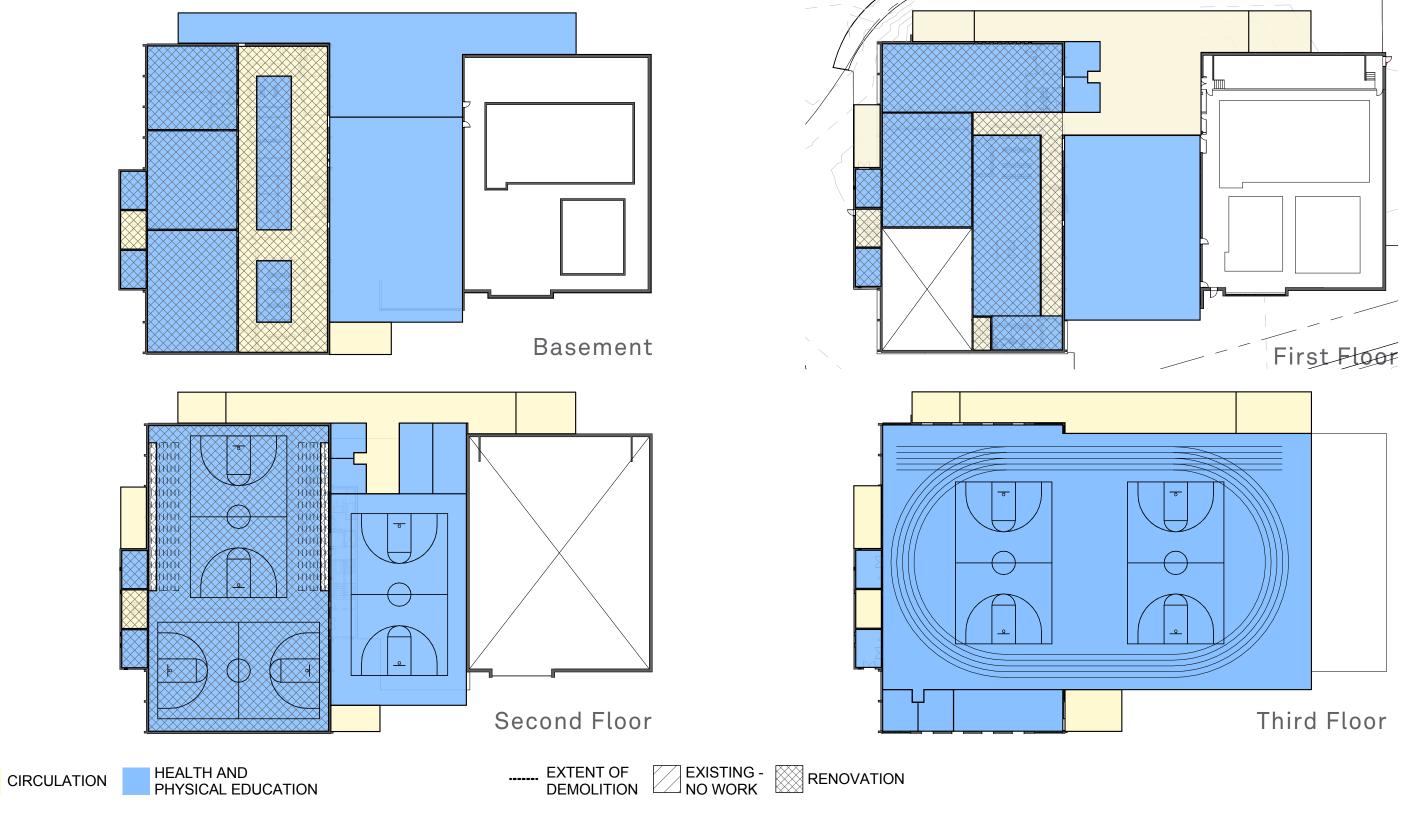

#### plus

2. Tappan Gym Moderate Renovation with Competition Gym and Practice Gym Addition

Massing

BHS Educational Plan and with Field House Addition to Tappan Gym

BHS Existing to Remain 181,050 sf

New Construction at BHS **298,130 sf** 

# **Program Priorities**

|                            | Option 1                    | Option 2                                  | Option 3                                            | Option 4                        | Option 4                     | Option 4                  |
|----------------------------|-----------------------------|-------------------------------------------|-----------------------------------------------------|---------------------------------|------------------------------|---------------------------|
|                            | Enrollment<br>Accommodation | MA State High<br>School Standards         | Brookline BHS<br>Education Plan                     | Stand-alone<br>Cypress Building | Main BHS Renovate<br>Science | Main BHS<br>New STEM Wing |
| Performing/ Visual Arts    |                             |                                           |                                                     |                                 |                              |                           |
| Music & Perform Space      | New Black Box               | New Black Box and<br>White Box            | New Black Box,<br>White Box and 400<br>seat Theater | 1 New                           | Existing to<br>Remain        | Existing to<br>Remain     |
| Ensemble & Music Practice  | New Chorus                  | New Band and<br>Chorus                    | New Expanded<br>Band & Chorus                       | 3 New                           |                              |                           |
| Arts Studios               | New at BHS                  | New at BHS                                | New at BHS                                          | 1 New                           | Existing<br>to Remain        | Existing<br>to Remain     |
| OPTIONAL Project           | Existing UAB to Remain      | Renovations at UAB                        | Renovations & Expand at UAB                         | and at UAB<br>to Remain         | Existing UAB<br>to Remain    | Existing UAB<br>to Remain |
| Physical Ed. Facilities    |                             |                                           |                                                     |                                 |                              |                           |
| Schluntz Gym (Competition) | Existing to Remain          | Replace at Tappan                         | Replace at Tappan                                   | Existing to Remain              | Existing<br>to Remain        | Existing<br>to Remain     |
| Health/Fitness             | Existing<br>to Remain       | 2. Tappan<br>Moderate                     | 3. Tappan<br>Renovation                             | 2 New Health<br>Classrooms      | Existing<br>to Remain        | Existing<br>to Remain     |
| Tappan Facility            | Existing<br>to Remain       | Renovation Expansion with Competition Gym | Expansion with Field House & Competition Gym        | Existing to Remain              | Existing<br>to Remain        | Existing<br>to Remain     |
| OPTIONAL Project           | 1. Renovate<br>Tappan Gym   |                                           |                                                     |                                 | 1. Renovate Tappan Gyn       | 1                         |

#### **Tappan Gym Upgrades**

1. Minimal Renovations

Project Cost **\$13,290,000** 

2. Moderate Expansion with Competition & Practice Gym

Project Cost **\$62,266,000** 

Note: Option 2. Tappan Gym Moderate Expansion is included in the program, planning for the BHS OPTION 2. State High School Standards. Costs have been summarized both with and without this Tappan Gym Upgrade **2.1** Min.Moderate Expansion with Practice Gym only

Project Cost **\$52,706,000** 

**3.** Education Plan with Field House

Project Cost **\$74,000,000** 

Note: Option 3. Tappan Education Plan with Field House is included in the program, planning, and costs for the BHS OPTION 3. Education Plan