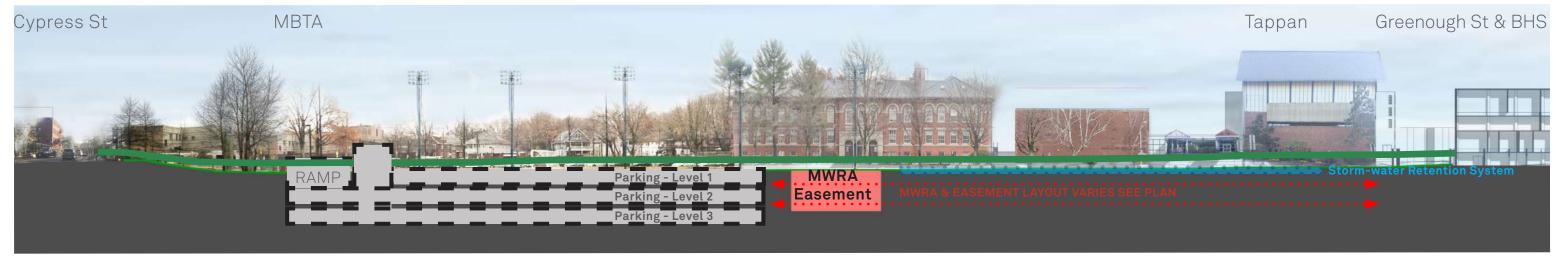

#### **Underground Parking**

1. Typical Plan for Parking below Cypress Park

**Project Cost** 

1-Level 100 cars = **\$21,051,500** 

2-Levels 200 cars = **\$33,769,600** 

3-Levels 300 cars = \$46,806,000

Site Section: Underground Parking Structure Below Cypress Park - Field @ +/- 100 Cars per Level