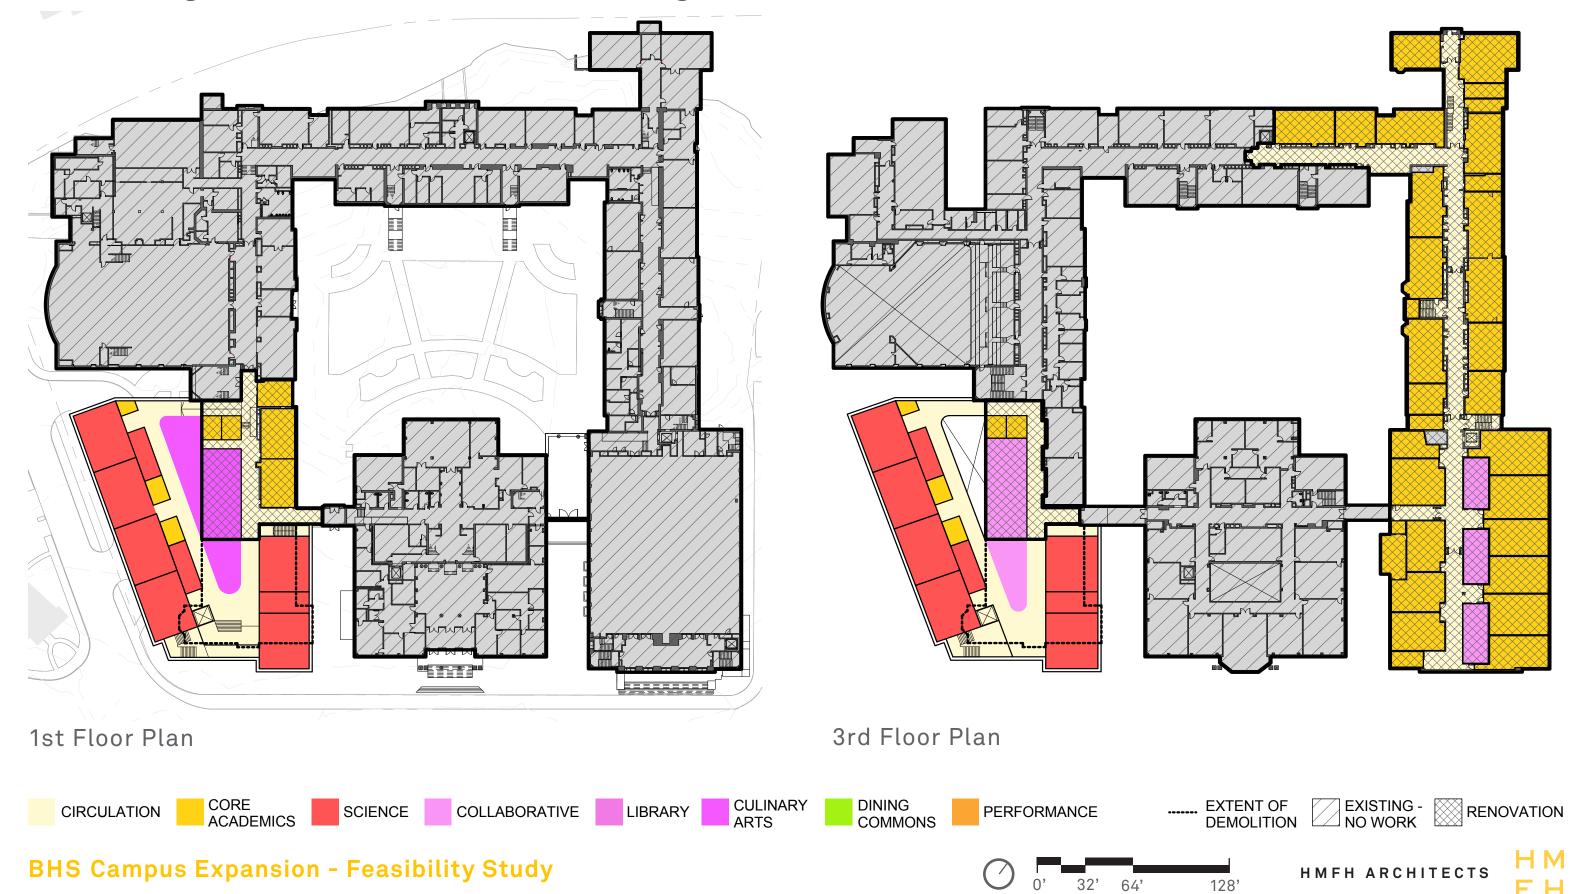

# New Cypress Building

Massing 4A & 4B

RENOVATION

CIRCULATION

#### OPTION 4A & 4B

New Cypress Building