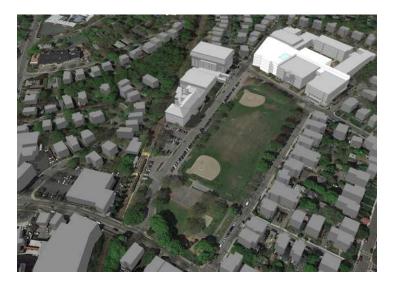

# **Existing**

Massing

#### **Enrollment Accommodation**

BHS Existing to Remain **294,310 sf** 

New Construction at BHS **165,000 sf** 

Massing