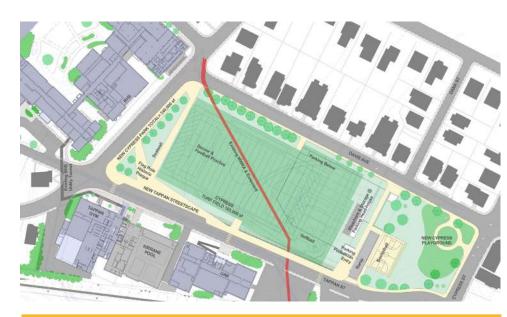

#### Cypress Park Field & Playground

1. Field & Playground Renovation

Project Cost **\$13,335,500** 

**2.** Field & Playground Renovation with Greenough St. Re-alignment

Project Cost **\$14,638,500** 