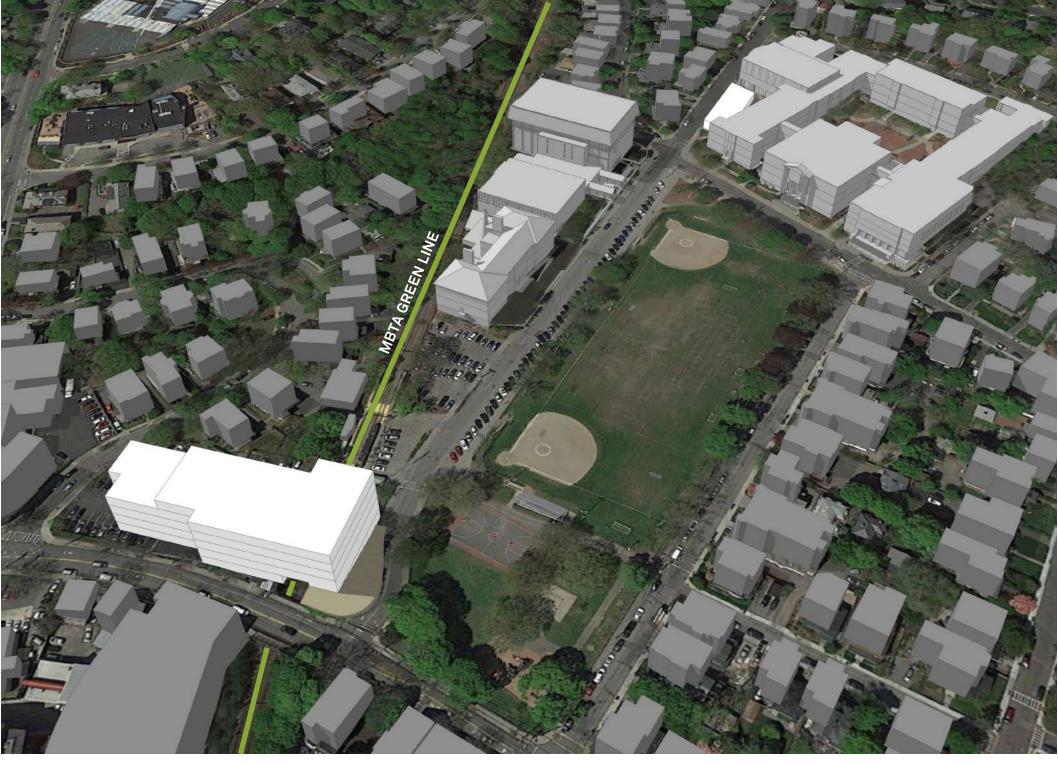

Existing to Remain 181,050 sf

New Construction at BHS **298,130 sf** 

plus 3. Tappan Gym Field House Addition

Massing

#### **OPTION 4A**

New Cypress Building with BHS-Greenough Renovate Existing Science & New 5-Classroom Addition



Renovate Existing BHS Science **35,500 sf** 

New Construction at BHS **7,500 sf** 

New Construction at Cypress Building 109,810 sf

Massing

#### **OPTION 4B**

New Cypress Building with BHS-Greenough New Science at Roberts Wing & Renovate 3rd Floor as Core Academics



Renovate Existing BHS
Science into Classrooms **36,500 sf** 

New Construction at BHS **44,100 sf** 

New Construction at Cypress Building 109,810 sf

Massing

#### **OPTION 4C**

New Cypress Building over the MBTA with BHS-Greenough Renovate Existing Science & New 5-Classroom Addition



Renovate Existing BHS Science 35,500 sf

New Construction at BHS **7,500 sf** 

New Construction at Cypress Building 112,700 sf

Massing

#### **OPTION 4D**

New Cypress Building over the MBTA with BHS-Greenough New Science at Roberts Wing & Renovate 3rd Floor as Core Academics



Renovate Existing Science into Classrooms **36,500 sf** 

New Construction at BHS **50,400 sf** 

New Construction at Cypress Building 112,700 sf

Massing

#### **Enrollment Accommodation**



Section

#### **Enrollment Accommodation**



# MA State High School Standards





OPTION 2
MA State High School Standards



# Brookline High School Education Plan



Massing 3 With Tappan Gym



RENOVATION

**OPTION 3**Brookline High School Education Plan



#### **OPTION 4A & 4B**

# New Cypress Building



Massing 4A