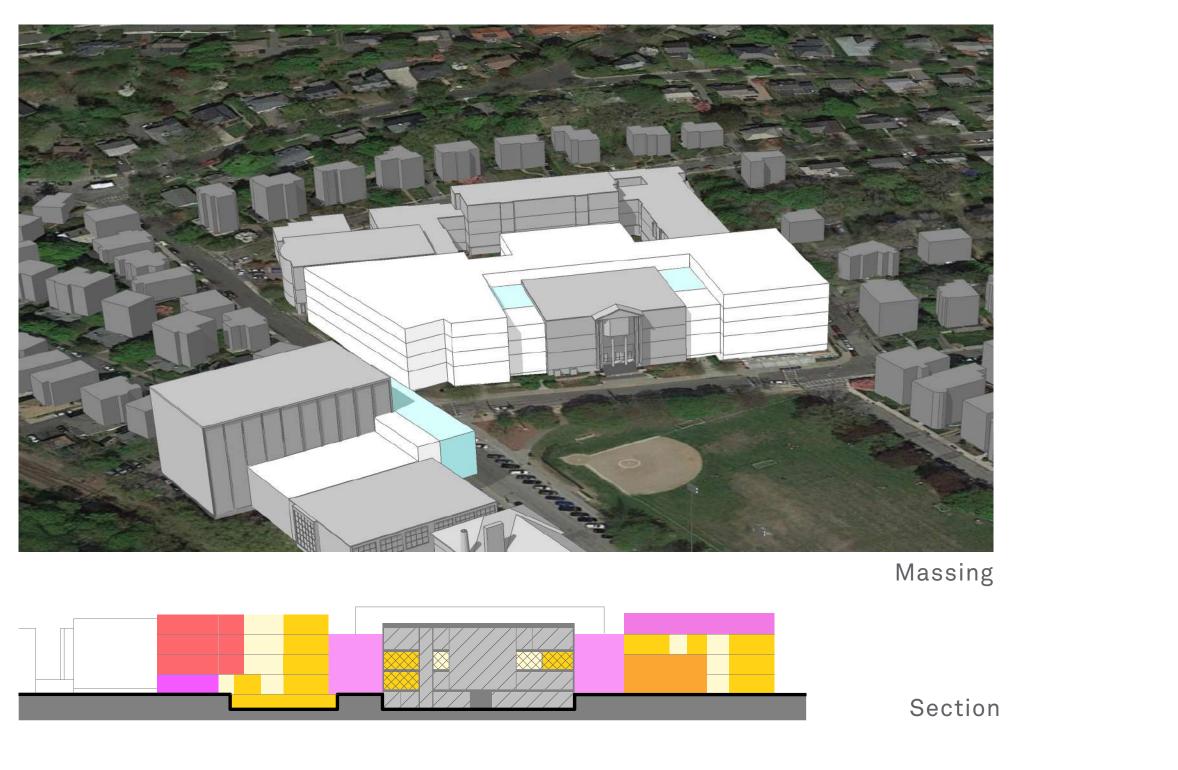

**36,500 sf** 

New Construction at BHS **44,100 sf** 

New Construction at Cypress Building 109,810 sf

Massing

#### **OPTION 4C**

New Cypress Building over the MBTA with BHS-Greenough Renovate Existing Science & New 5-Classroom Addition



Renovate Existing BHS Science 35,500 sf

New Construction at BHS **7,500 sf** 

New Construction at Cypress Building 112,700 sf

Massing

#### **OPTION 4D**

New Cypress Building over the MBTA with BHS-Greenough New Science at Roberts Wing & Renovate 3rd Floor as Core Academics



Renovate Existing Science into Classrooms **36,500 sf** 

New Construction at BHS **50,400 sf** 

New Construction at Cypress Building 112,700 sf

Massing

#### **Enrollment Accommodation**



Section

#### **Enrollment Accommodation**



# MA State High School Standards





OPTION 2
MA State High School Standards



# Brookline High School Education Plan



Massing 3 With Tappan Gym



RENOVATION

**OPTION 3**Brookline High School Education Plan



#### **OPTION 4A & 4B**

# New Cypress Building



Massing 4A & 4B



RENOVATION

CIRCULATION

#### OPTION 4A & 4B

New Cypress Building



#### OPTION 4C & 4D:

New Cypress Building over the MBTA



CIRCULATION

#### OPTION 4C & 4D:

New Cypress Building over the MBTA



#### OPTION 4A & 4C

Brookline High School New 5-Classroom Addition & Renovate Existing Science



Massing 4A & 4C



#### OPTION 4A & 4C

Brookline High School New 5-Classroom Addition & Renovate Existing Science



#### OPTION 4B & 4D

Brookline High School New Science at Roberts Wing & Renovate 3rd Floor as Core Academics



Massing 4B & 4D