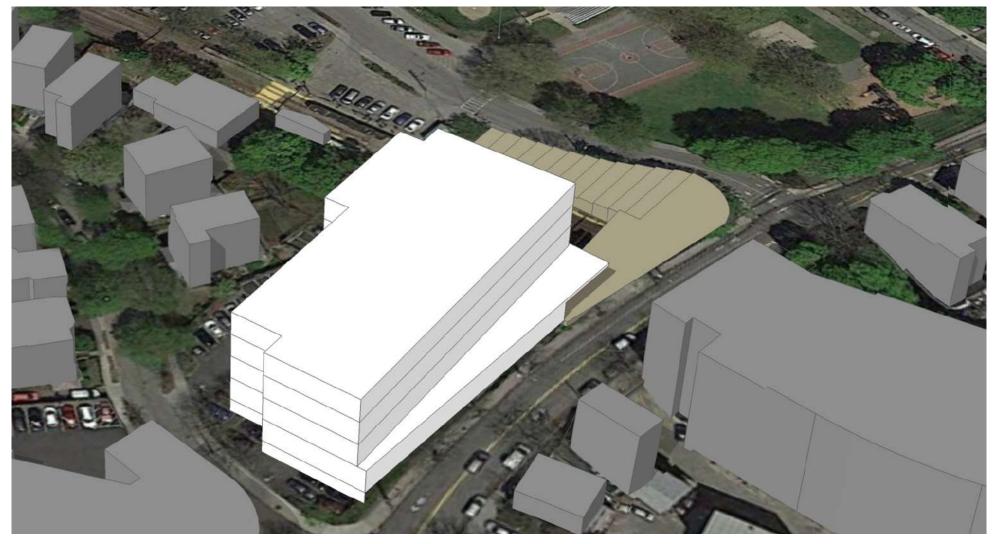

#### **OPTION 4A**

New Cypress Building with BHS-Greenough Renovate Existing Science & New 5-Classroom Addition

Renovate Existing BHS Science **35,500 sf** 

New Construction at BHS **7,500 sf** 

New Construction at Cypress Building 109,810 sf

Massing

#### **OPTION 4A & 4B**

# New Cypress Building

Massing 4A & 4B

RENOVATION

CIRCULATION

#### OPTION 4A & 4B

New Cypress Building