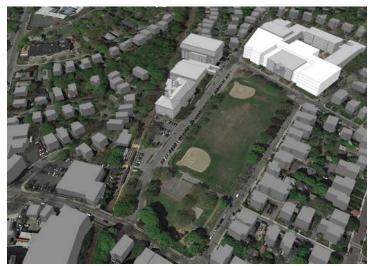

# MA State Standard with Competition Gym at Tappan Gym

BHS Existing to Remain **242,280** sf

New Construction at BHS **228,690** sf