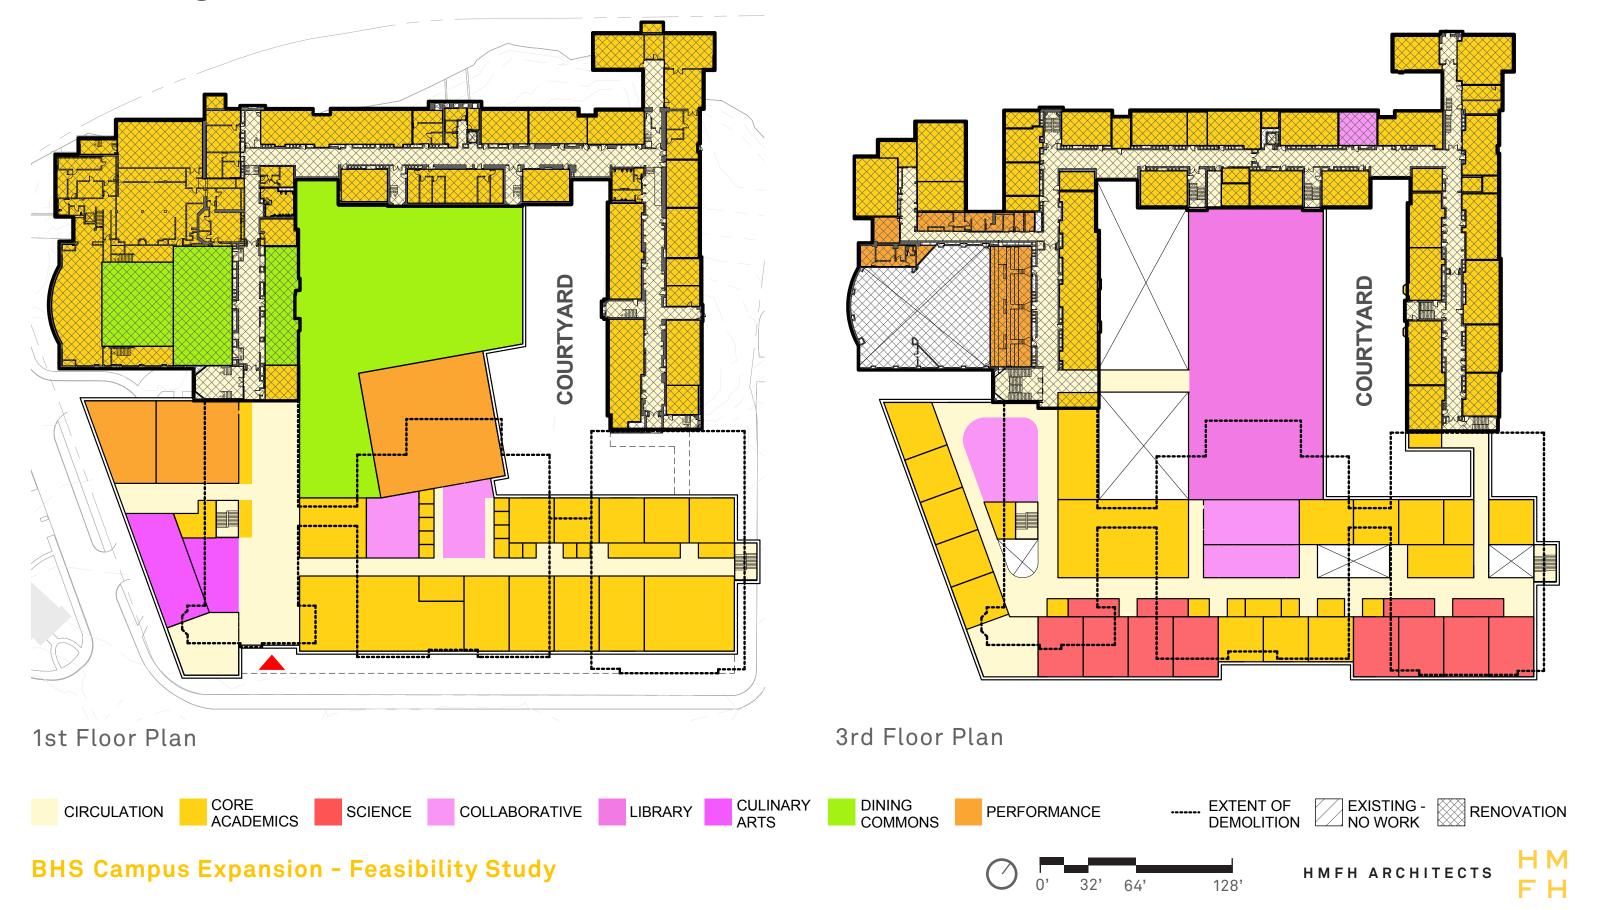

# Brookline High School Education Plan

Massing 3 With Tappan Gym

RENOVATION

**OPTION 3**Brookline High School Education Plan