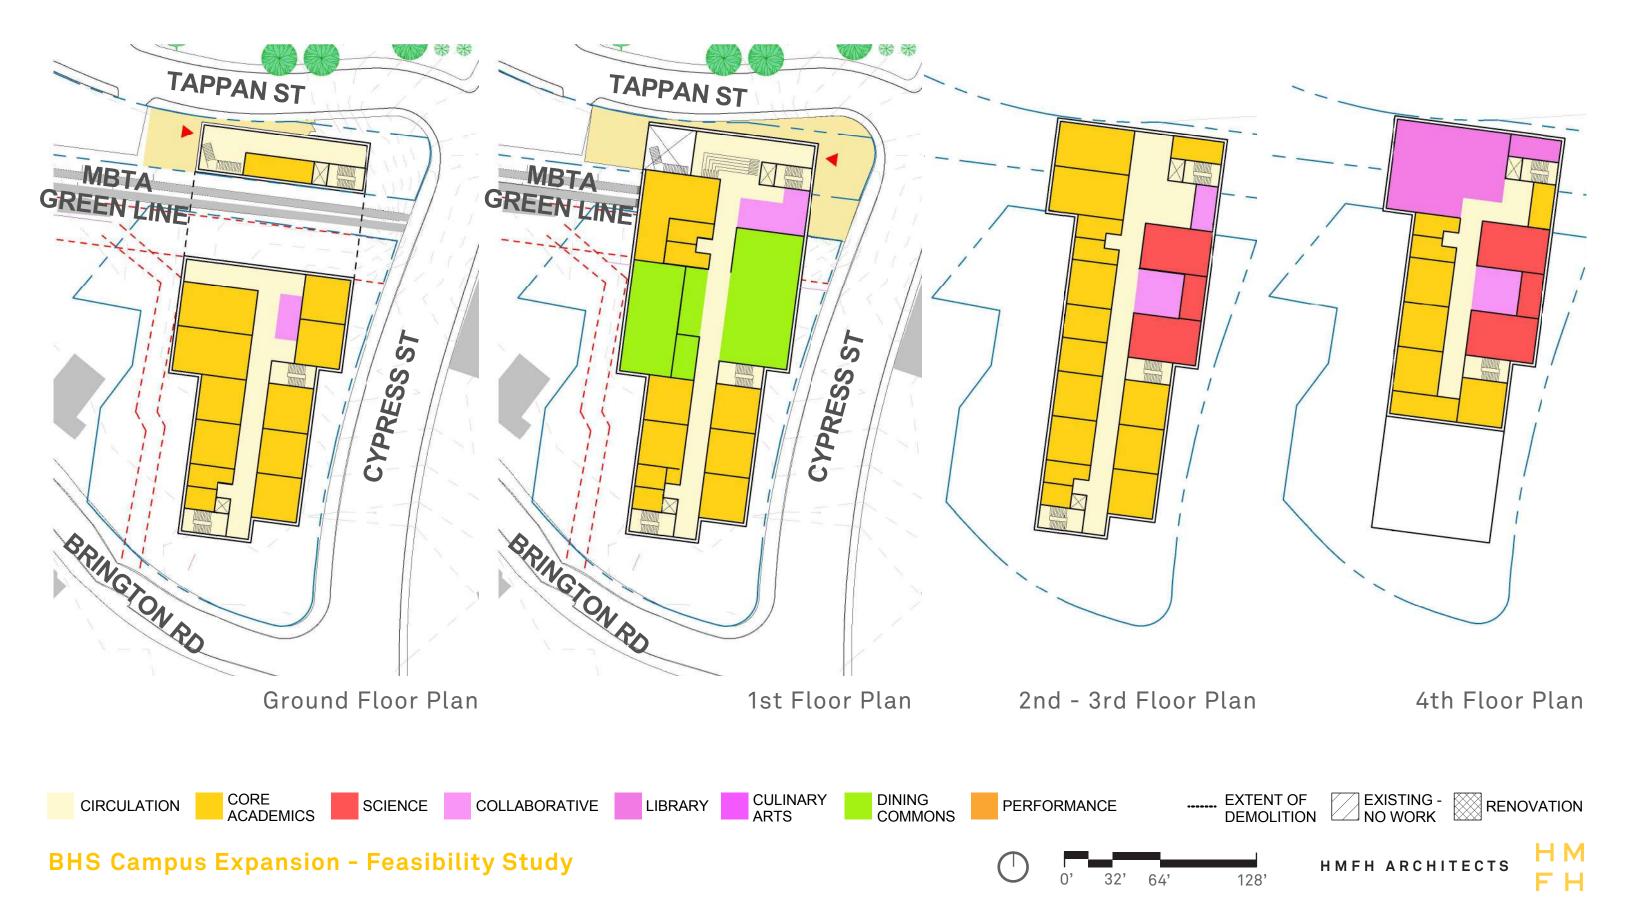

# New Cypress Building

Massing 4A & 4B

RENOVATION

CIRCULATION

#### OPTION 4A & 4B

New Cypress Building