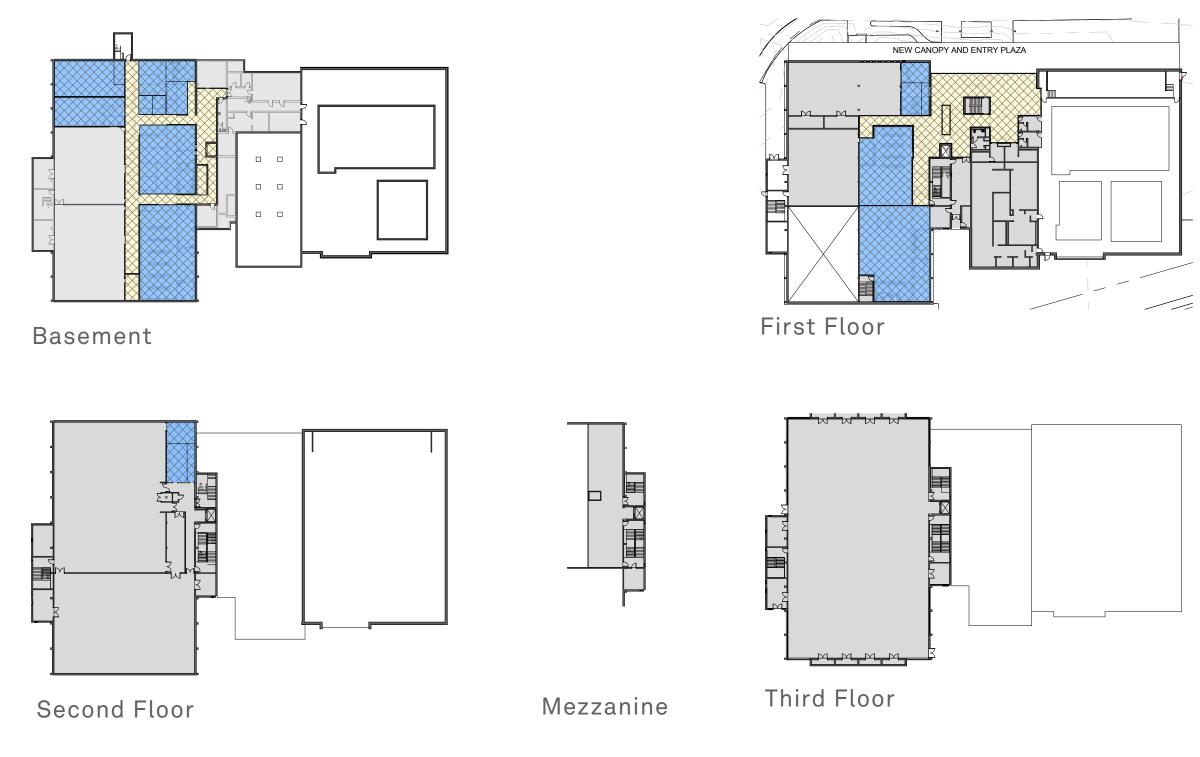

# 1. Tappan Gym - Minimal Renovations

128'

MA State High School Standards

2. Tappan Gym - Moderate Expansion with Competition & Practice Gym

MA State High School Standards

2. Tappan Gym - Moderate Expansion with Competition & Practice Gym

Second Floor

128'

Brookline High School Education Plan

3. Tappan Gym - Education Plan with Field House

Tappan Gym Section

Brookline High School Education Plan

3. Tappan Gym - Education Plan with Field House