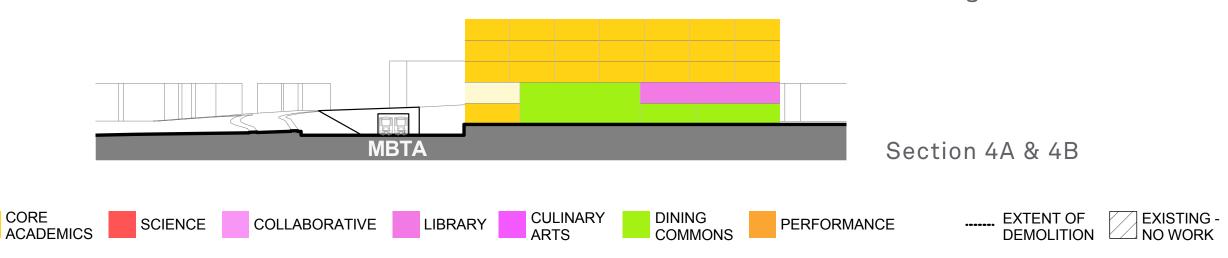

ate Existing BHS Science 35,500 sf

New Construction at BHS **7,500 sf** 

New Construction at Cypress Building 112,700 sf

Massing

#### **OPTION 4D**

New Cypress Building over the MBTA with BHS-Greenough New Science at Roberts Wing & Renovate 3rd Floor as Core Academics



Renovate Existing Science into Classrooms **36,500 sf** 

New Construction at BHS **50,400 sf** 

New Construction at Cypress Building 112,700 sf

Massing

#### **Enrollment Accommodation**



Section

#### **Enrollment Accommodation**



# MA State High School Standards





OPTION 2
MA State High School Standards



# Brookline High School Education Plan



Massing 3 With Tappan Gym



RENOVATION

**OPTION 3**Brookline High School Education Plan



#### **OPTION 4A & 4B**

# New Cypress Building



Massing 4A & 4B



RENOVATION

CIRCULATION

#### OPTION 4A & 4B

New Cypress Building



#### OPTION 4C & 4D:

New Cypress Building over the MBTA



CIRCULATION

#### OPTION 4C & 4D:

New Cypress Building over the MBTA



#### OPTION 4A & 4C

Brookline High School New 5-Classroom Addition & Renovate Existing Science



Massing 4A & 4C



#### OPTION 4A & 4C

Brookline High School New 5-Classroom Addition & Renovate Existing Science



#### OPTION 4B & 4D

Brookline High School New Science at Roberts Wing & Renovate 3rd Floor as Core Academics



Massing 4B & 4D



RENOVATION

#### OPTION 4B & 4D

Brookline High School New Science at Roberts Wing & Renovate 3rd Floor as Core Academics



# **OPTIONAL PROJECT - with Option 1 or Option 4**

1. Tappan Gym - Minimal Renovations











# **OPTIONAL PROJECT -