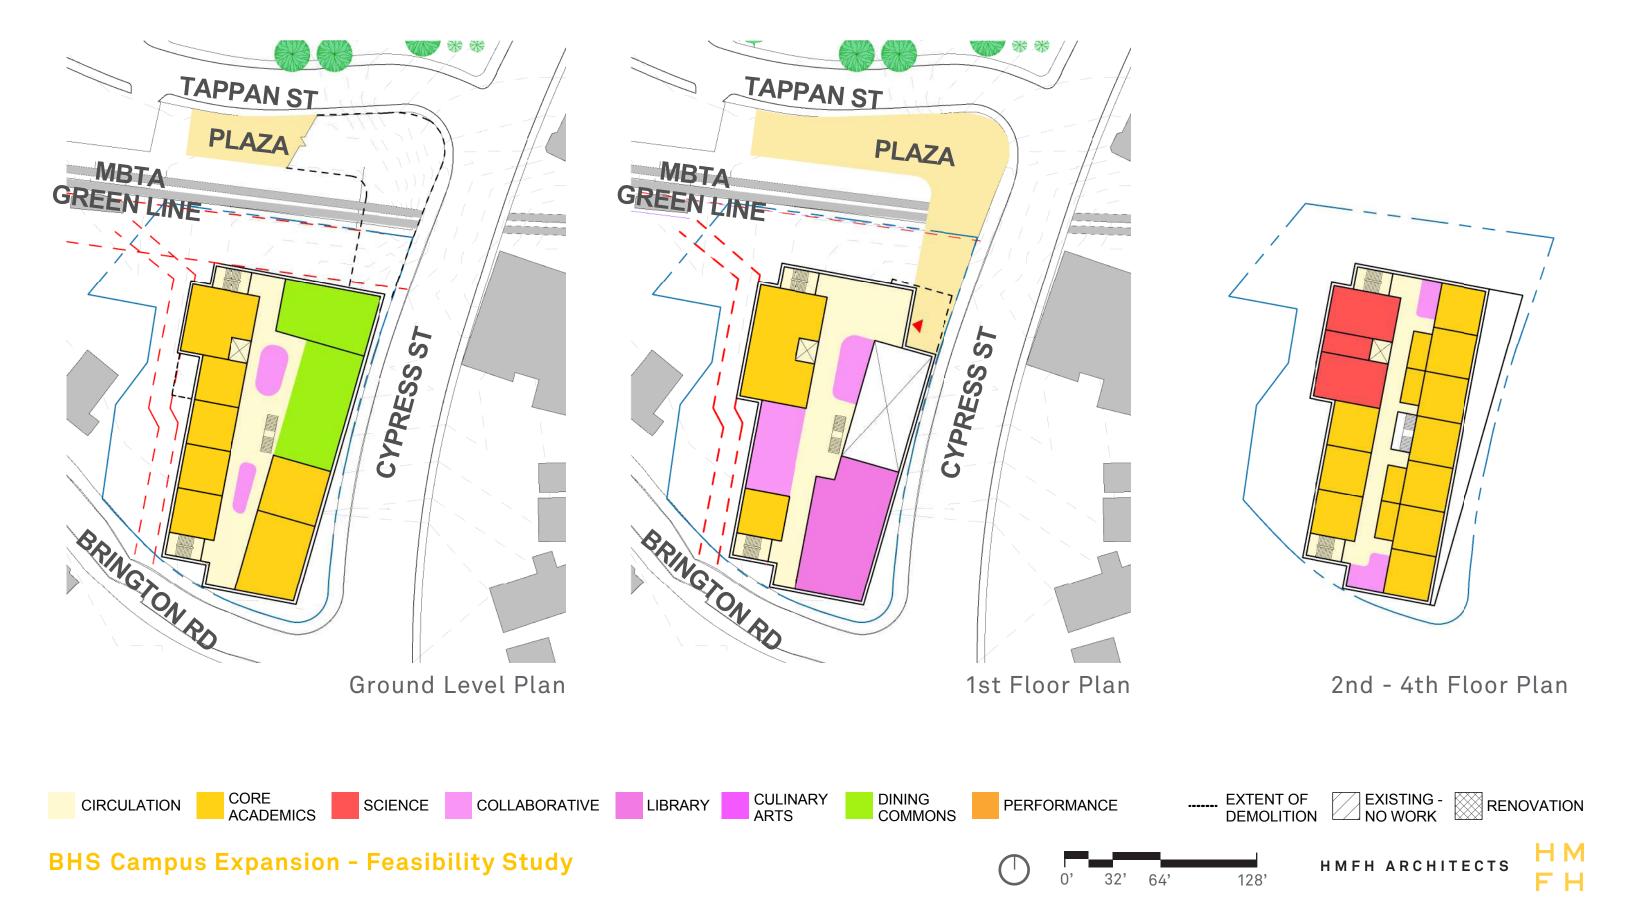

#### **OPTION 4A**

New Cypress Building with BHS-Greenough Renovate Existing Science & New 5-Classroom Addition

Renovate Existing BHS Science **35,500 sf** 

New Construction at BHS **7,500 sf** 

New Construction at Cypress Building 109,810 sf

#### **OPTION 4B**

New Cypress Building with BHS-Greenough New Science at Roberts Wing & Renovate 3rd Floor as Core Academics

Renovate Existing BHS
Science into Classrooms **36,500 sf** 

New Construction at BHS **44,100 sf** 

#### **OPTION 4A & 4B**

# New Cypress Building

Massing 4A & 4B

RENOVATION

CIRCULATION

#### OPTION 4A & 4B

New Cypress Building