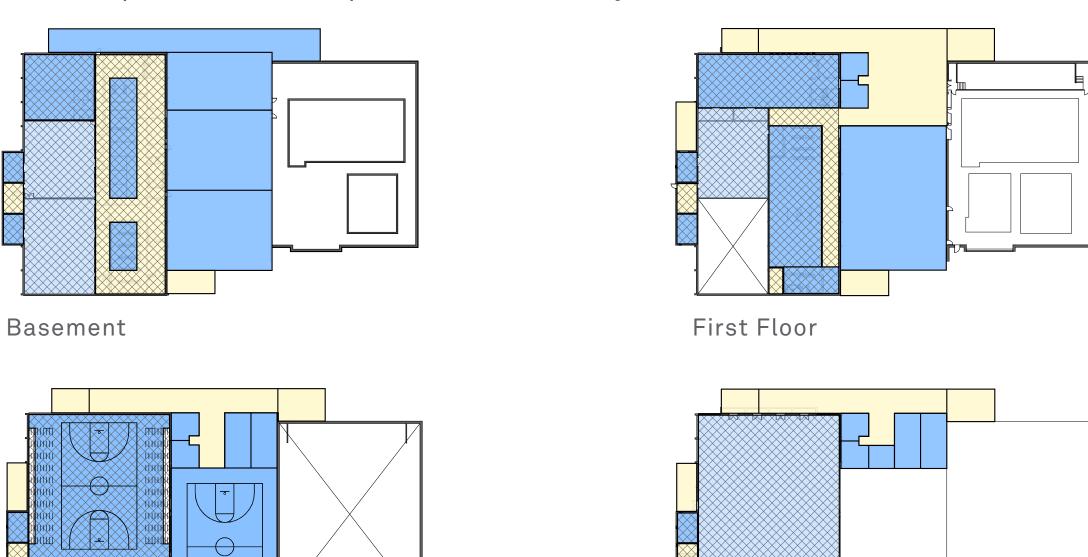

# 1. Tappan Gym - Minimal Renovations

128'

MA State High School Standards

2. Tappan Gym - Moderate Expansion with Competition & Practice Gym

MA State High School Standards

2. Tappan Gym - Moderate Expansion with Competition & Practice Gym

Second Floor

128'

Brookline High School Education Plan

3. Tappan Gym - Education Plan with Field House

Tappan Gym Section

Brookline High School Education Plan

3. Tappan Gym - Education Plan with Field House