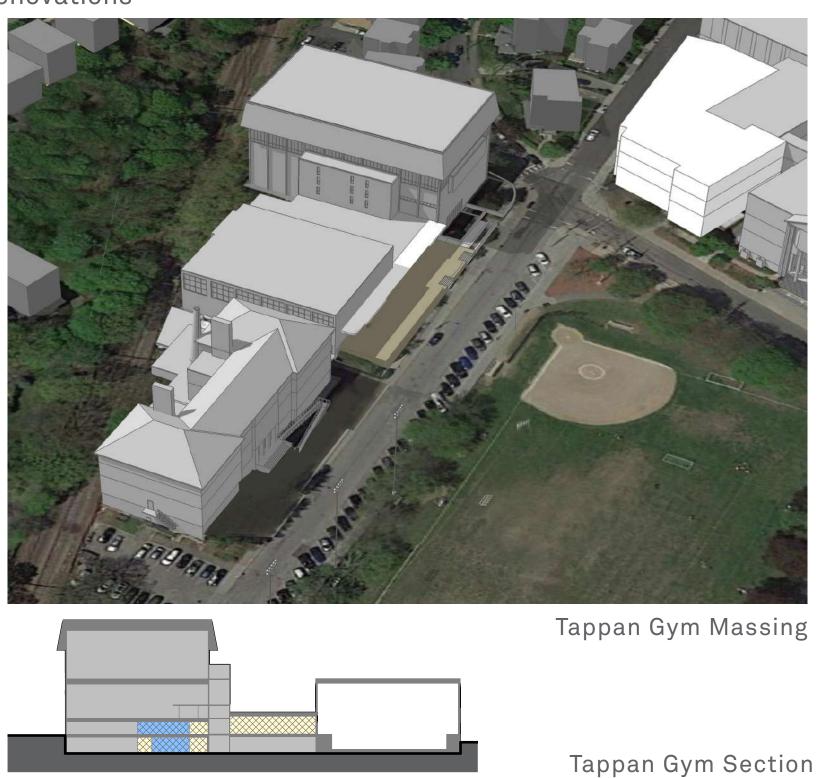

# 1. Tappan Gym - Minimal Renovations

128'

MA State High School Standards

2. Tappan Gym - Moderate Expansion with Competition & Practice Gym

MA State High School Standards

2. Tappan Gym - Moderate Expansion with Competition & Practice Gym

Second Floor

128'

Brookline High School Education Plan

3. Tappan Gym - Education Plan with Field House

Tappan Gym Section

Brookline High School Education Plan

3. Tappan Gym - Education Plan with Field House