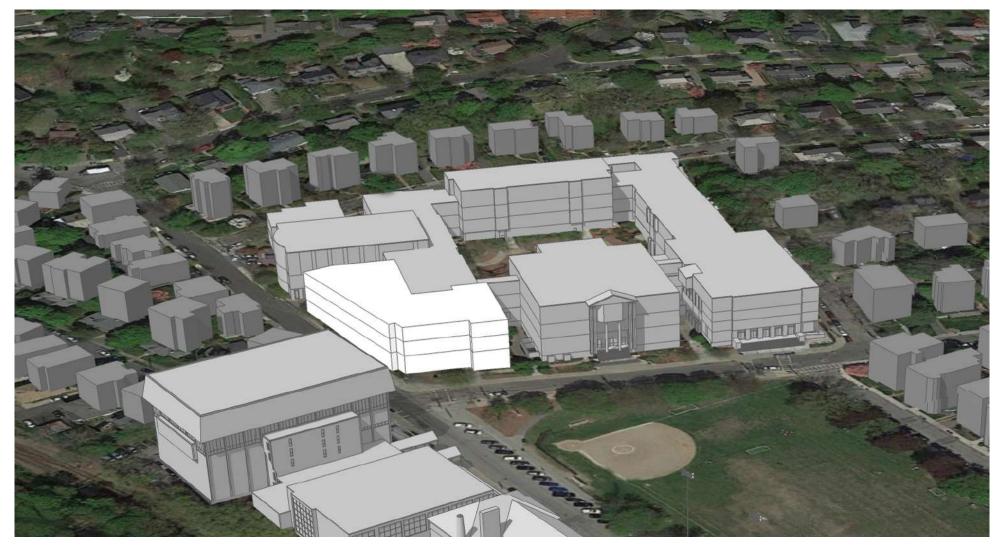

#### OPTION 4C & 4D:

New Cypress Building over the MBTA

CIRCULATION

#### OPTION 4C & 4D:

New Cypress Building over the MBTA