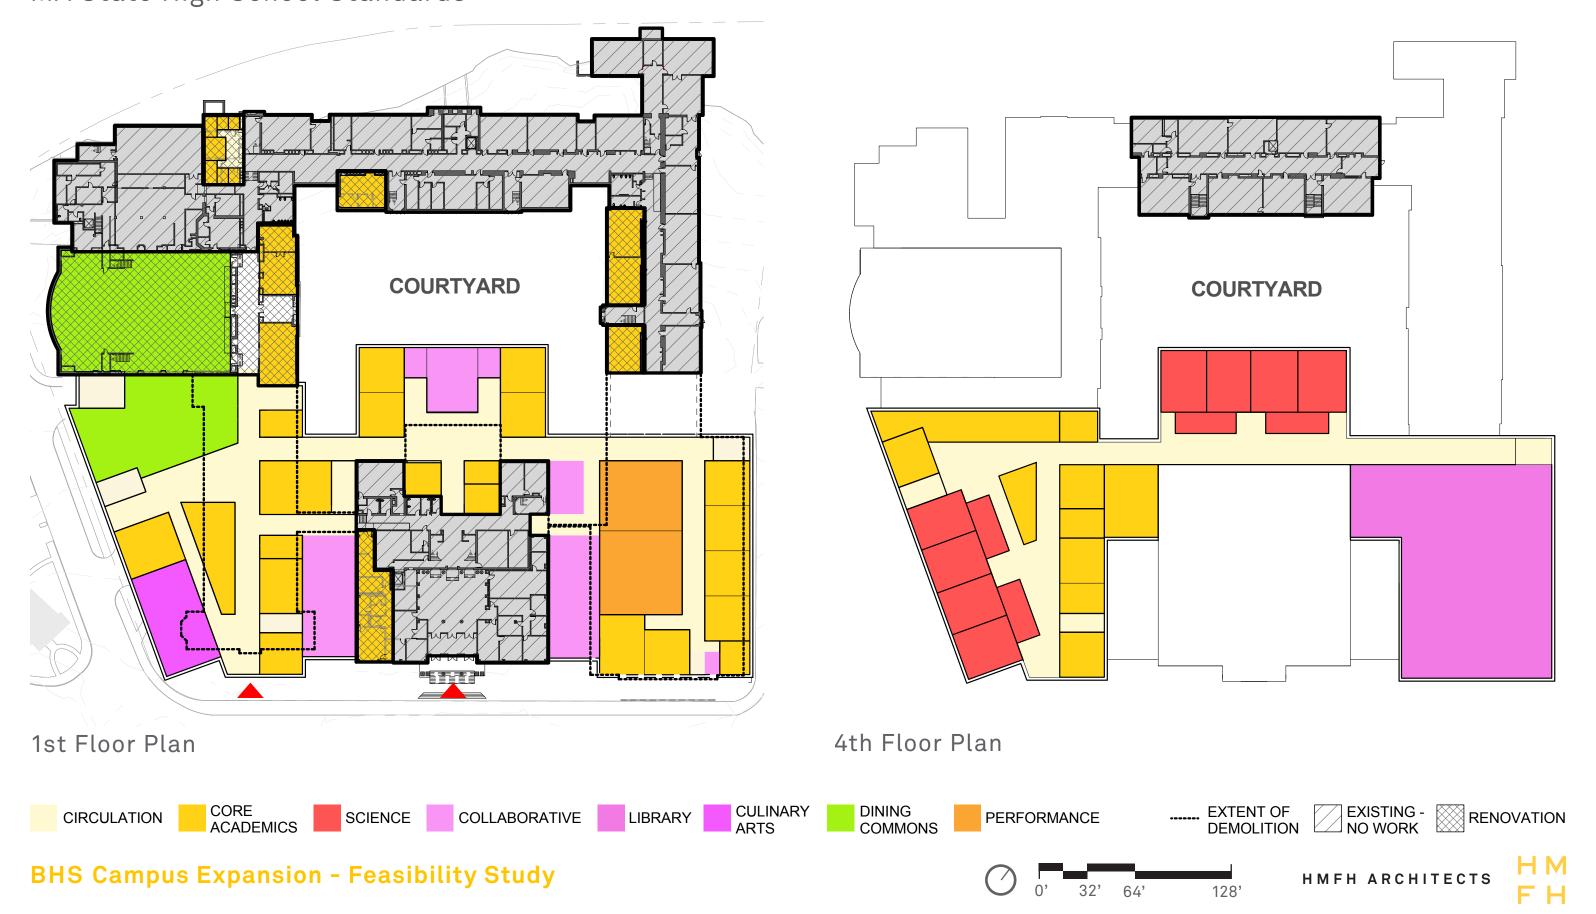

,100 sf** 

New Construction at Cypress Building 109,810 sf

Massing

#### **OPTION 4C**

New Cypress Building over the MBTA with BHS-Greenough Renovate Existing Science & New 5-Classroom Addition



Renovate Existing BHS Science 35,500 sf

New Construction at BHS **7,500 sf** 

New Construction at Cypress Building 112,700 sf

Massing

#### **OPTION 4D**

New Cypress Building over the MBTA with BHS-Greenough New Science at Roberts Wing & Renovate 3rd Floor as Core Academics



Renovate Existing Science into Classrooms **36,500 sf** 

New Construction at BHS **50,400 sf** 

New Construction at Cypress Building 112,700 sf

Massing

#### **Enrollment Accommodation**



Section

#### **Enrollment Accommodation**



# MA State High School Standards





OPTION 2
MA State High School Standards



# Brookline High School Education Plan



Massing 3 With Tappan Gym



RENOVATION

**OPTION 3**Brookline High School Education Plan



#### **OPTION 4A & 4B**

# New Cypress Building



Massing 4A & 4B



RENOVATION

CIRCULATION

#### OPTION 4A & 4B

New Cypress Building



#### OPTION 4C & 4D:

New Cypress Building over the MBTA



CIRCULATION

#### OPTION 4C & 4D:

New Cypress Building over the MBTA



#### OPTION 4A & 4C

Brookline High School New 5-Classroom Addition & Renovate Existing Science



Massing 4A & 4C



#### OPTION 4A & 4C

Brookline High School New 5-Classroom Addition & Renovate Existing Science



#### OPTION 4B & 4D

Brookline High School New Science at Roberts Wing & Renovate 3rd Floor as Core Academics



Massing 4B & 4D



RENOVATION

#### OPTION 4B & 4D

Brooklin