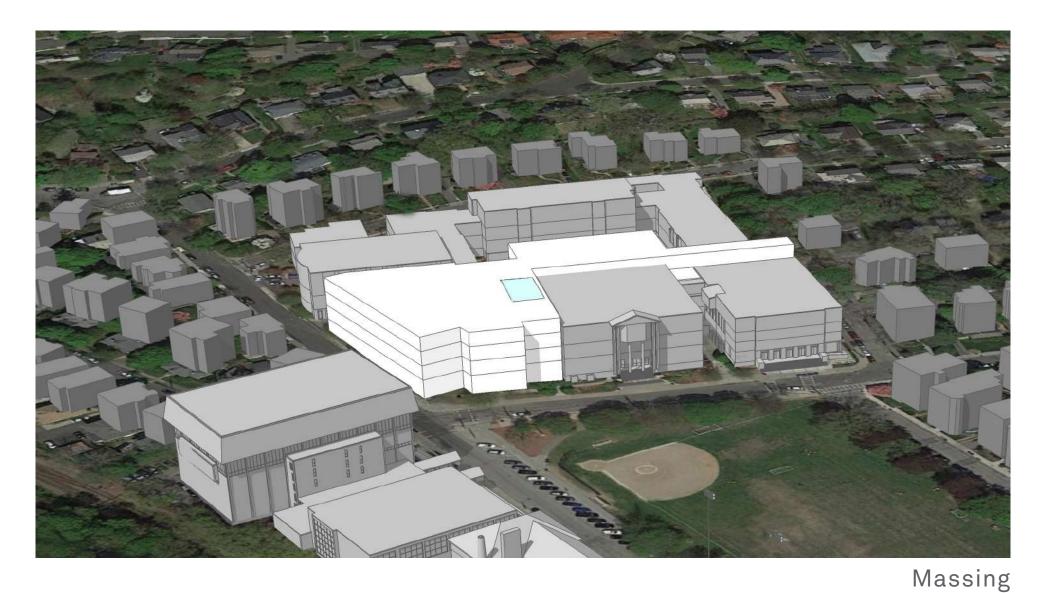

# **Existing**

Massing

#### **Enrollment Accommodation**

BHS Existing to Remain **294,310 sf** 

New Construction at BHS **165,000 sf** 

Massing