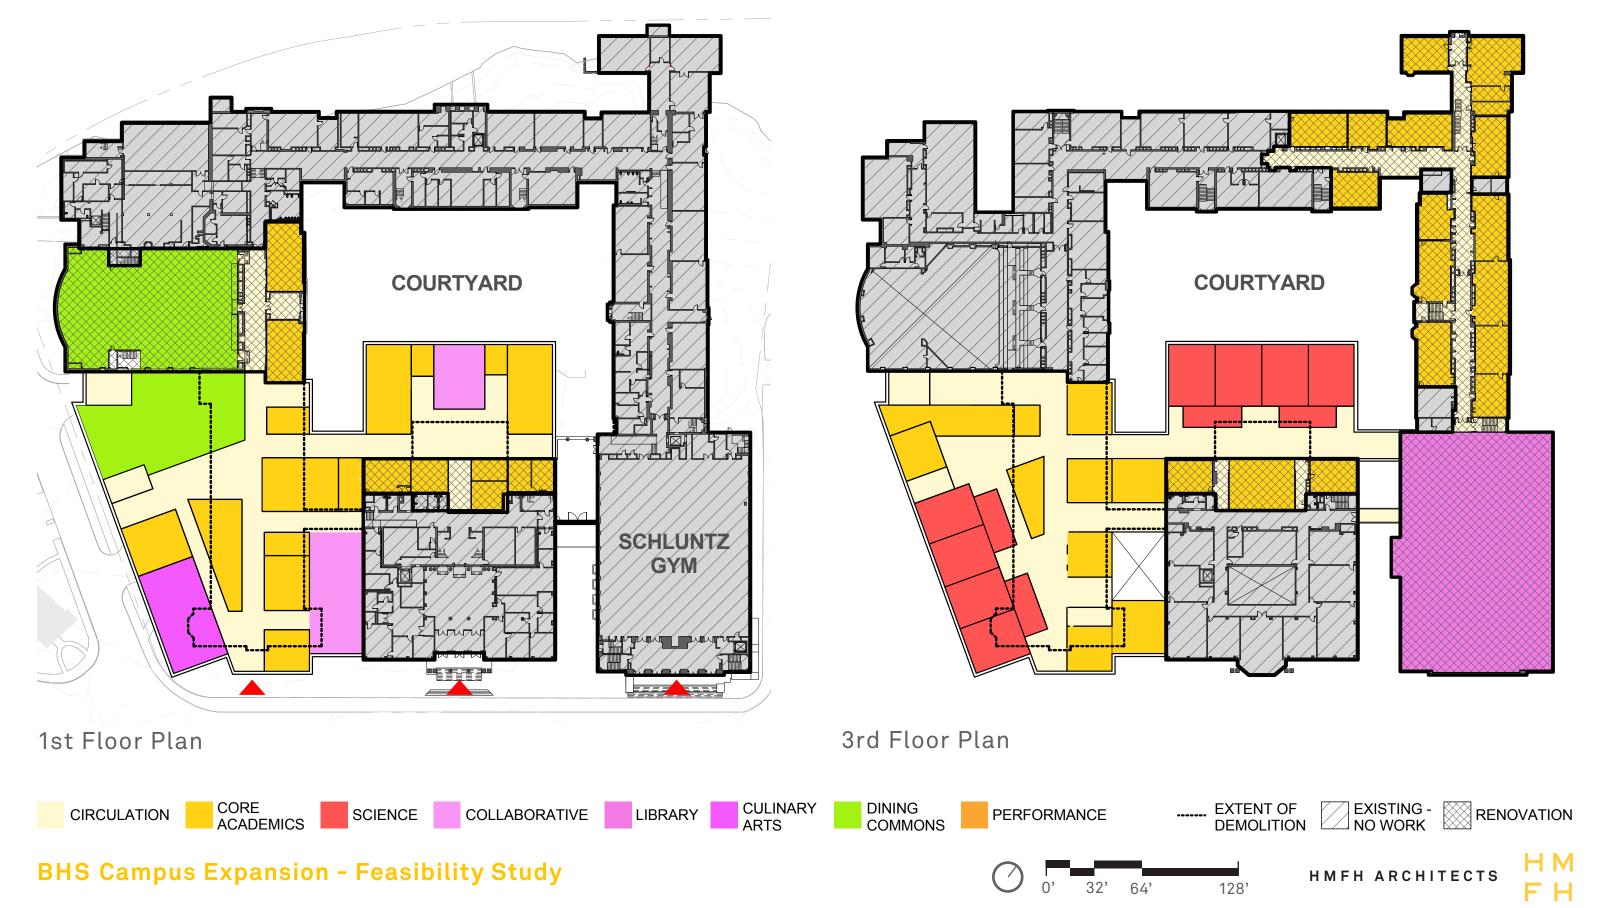

Existing BHS
Science into Classrooms **36,500 sf** 

New Construction at BHS **44,100 sf** 

New Construction at Cypress Building 109,810 sf

Massing

#### **OPTION 4C**

New Cypress Building over the MBTA with BHS-Greenough Renovate Existing Science & New 5-Classroom Addition



Renovate Existing BHS Science 35,500 sf

New Construction at BHS **7,500 sf** 

New Construction at Cypress Building 112,700 sf

Massing

#### **OPTION 4D**

New Cypress Building over the MBTA with BHS-Greenough New Science at Roberts Wing & Renovate 3rd Floor as Core Academics



Renovate Existing Science into Classrooms **36,500 sf** 

New Construction at BHS **50,400 sf** 

New Construction at Cypress Building 112,700 sf

Massing

#### **Enrollment Accommodation**



Section

#### **Enrollment Accommodation**



# MA State High School Standards





OPTION 2
MA State High School Standards



# Brookline High School Education Plan



Massing 3 With Tappan Gym



RENOVATION

**OPTION 3**Brookline High School Education Plan



#### **OPTION 4A & 4B**

# New Cypress Building



Massing 4A & 4B



RENOVATION

CIRCULATION

#### OPTION 4A & 4B

New Cypress Building



#### OPTION 4C & 4D:

New Cypress Building over the MBTA



CIRCULATION

#### OPTION 4C & 4D:

New Cypress Building over the MBTA



#### OPTION 4A & 4C

Brookline High School New 5-Classroom Addition & Renovate Existing Science



Massing 4A & 4C



#### OPTION 4A & 4C

Brookline High School New 5-Classroom Addition & Renovate Existing Science



#### OPTION 4B & 4D

Brookline High School New Science at Roberts Wing & Renovate 3rd Floor