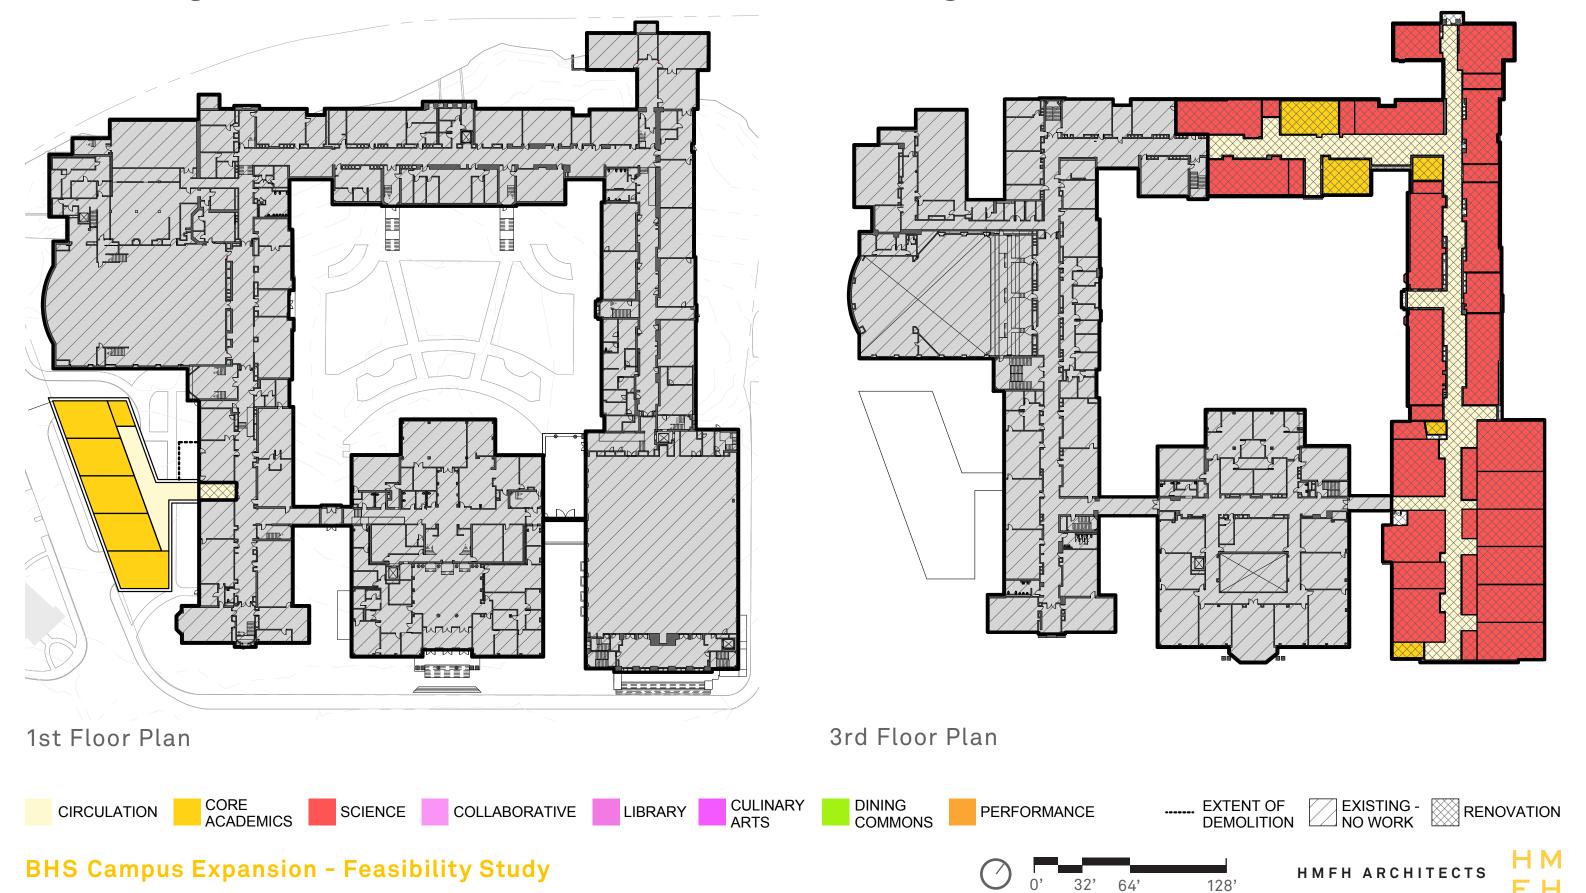

#### OPTION 4C & 4D:

New Cypress Building over the MBTA

CIRCULATION

#### OPTION 4C & 4D:

New Cypress Building over the MBTA