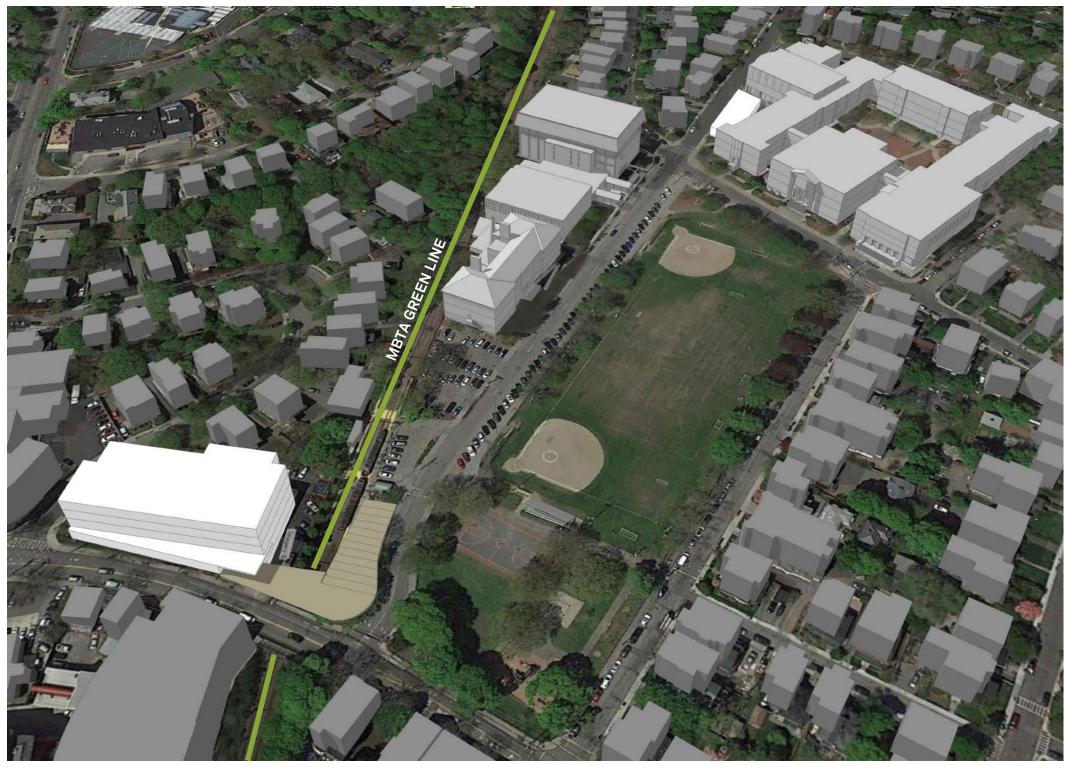

ilding Committee

Brookline High School Campus Expansion Update

Feasibility Study
APRIL 26, 2017

# **Existing**



Massing

#### **Enrollment Accommodation**



BHS Existing to Remain **294,310 sf** 

New Construction at BHS **165,000 sf** 

Massing

# MA State Standard with Competition Gym at Tappan Gym



BHS Existing to Remain **242,280** sf

New Construction at BHS **228,690** sf

#### plus

2. Tappan Gym Moderate Renovation with Competition Gym and Practice Gym Addition

Massing

BHS Educational Plan and with Field House Addition to Tappan Gym



BHS Existing to Remain 181,050 sf

New Construction at BHS **298,130 sf** 

plus 3. Tappan Gym Field House Addition

Massing

#### **OPTION 4A**

New Cypress Building with BHS-Greenough Renovate Existing Science & New 5-Classroom Addition



Renovate Existing BHS Science **35,500 sf** 

New Construction at BHS **7,500 sf** 

New Construction at Cypress Building 109,810 sf

Massing

#### **OPTION 4B**

New Cypress Building with BHS-Greenough New Science at Roberts Wing & Renovate 3rd Floor as Core Academics



Renovate Existing BHS
Science into Classrooms **36,500 sf** 

New Construction at BHS **44,100 sf** 

New Construction at Cypress Building 109,810 sf

Massing

#### **OPTION 4C**

New Cypress Building over the MBTA with BHS-Greenough Renovate Existing Science & New 5-Classroom Addition



Renovate Existing BHS Science 35,500 sf

New Construction at BHS **7,500 sf** 

New Construction at Cypress Building 112,700 sf

Massing

#### **OPTION 4D**

New Cypress Building over the MBTA with BHS-Greenough New Science at Roberts