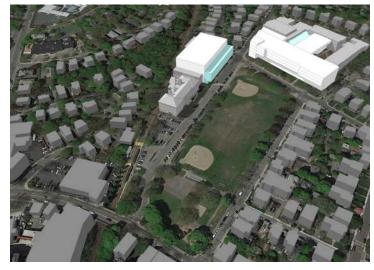

#### **OPTION 4B**

New Cypress Building with BHS-Greenough New Science at Roberts Wing & Renovate 3rd Floor as Core Academics

Renovate Existing BHS
Science into Classrooms **36,500 sf** 

New Construction at BHS **44,100 sf** 

New Construction at Cypress Building 109,810 sf

Massing