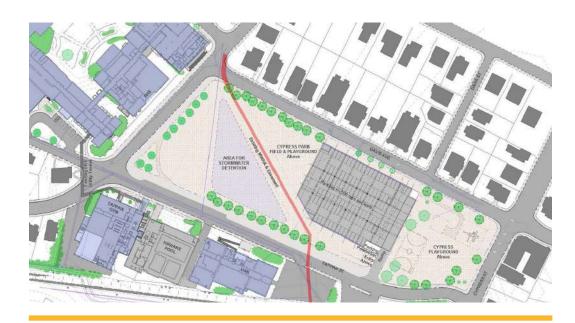

#### **Underground Parking**

1. Typical Plan for Parking below Cypress Park

**Project Cost** 

1-Level 100 cars = **\$21,051,500** 

2-Levels 200 cars = **\$33,769,600** 

3-Levels 300 cars = \$46,806,000

Site Section: Underground Parking Structure Below Cypress Park - Field @ +/- 100 Cars per Level