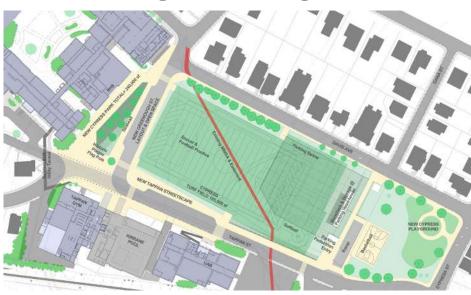

#### Cypress Park Field & Playground

1. Field & Playground Renovation

Project Cost **\$13,335,500** 

**2.** Field & Playground Renovation with Greenough St. Re-alignment

Project Cost **\$14,638,500** 