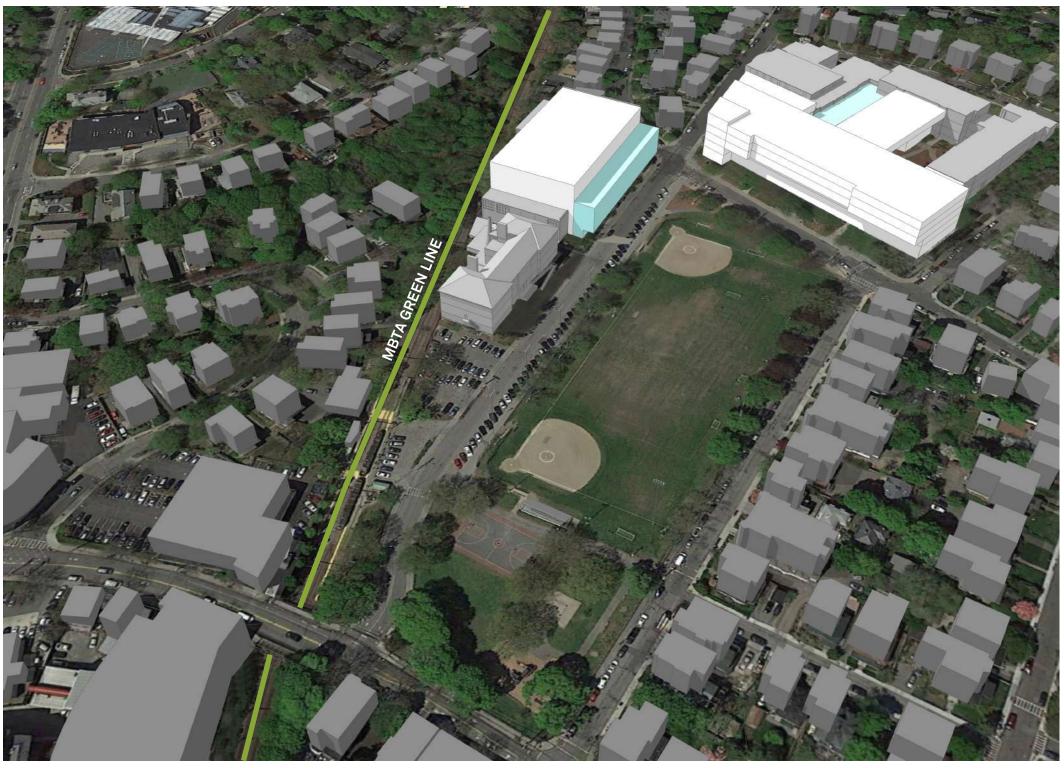

Brookline High School Building Committee

Brookline High School Campus Expansion Update

Feasibility Study
APRIL 26, 2017

# **Existing**



Massing

#### **Enrollment Accommodation**



BHS Existing to Remain **294,310 sf** 

New Construction at BHS **165,000 sf** 

Massing

# MA State Standard with Competition Gym at Tappan Gym



BHS Existing to Remain **242,280** sf

New Construction at BHS **228,690** sf

#### plus

2. Tappan Gym Moderate Renovation with Competition Gym and Practice Gym Addition

Massing

BHS Educational Plan and with Field House Addition to Tappan Gym



BHS Existing to Remain 181,050 sf

New Construction at BHS **298,130 sf** 

plus 3. Tappan Gym Field House Addition

Massing

#### **OPTION 4A**

New Cypress Building with BHS-Greenough Renovate Existing Science & New 5-Classroom Addition



Renovate Existing BHS Science **35,500 sf** 

New Construction at BHS **7,500 sf** 

New Construction at Cypress Building 109,810 sf

Massing

#### **OPTION 4B**

New Cypress Building with BHS-Greenough New Science at Roberts Wing & Renovate 3rd Floor as Core Academics



Renovate Existing BHS
Science into Classrooms **36,500 sf** 

New Construction at BHS **44,100 sf** 

New Construction at Cypress Building 109,810 sf

Massing

#### **OPTION 4C**

New Cypress Building over the MBTA with BHS-Greenough Renovate Existing Science & New 5-Classroom Addit