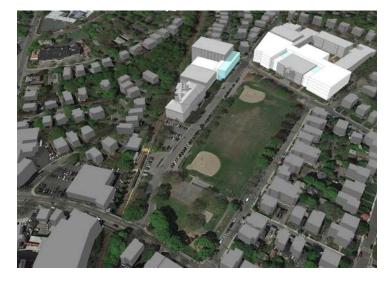

#### **OPTION 4A**

New Cypress Building with BHS-Greenough Renovate Existing Science & New 5-Classroom Addition

Renovate Existing BHS Science **35,500 sf** 

New Construction at BHS **7,500 sf** 

New Construction at Cypress Building 109,810 sf

Massing