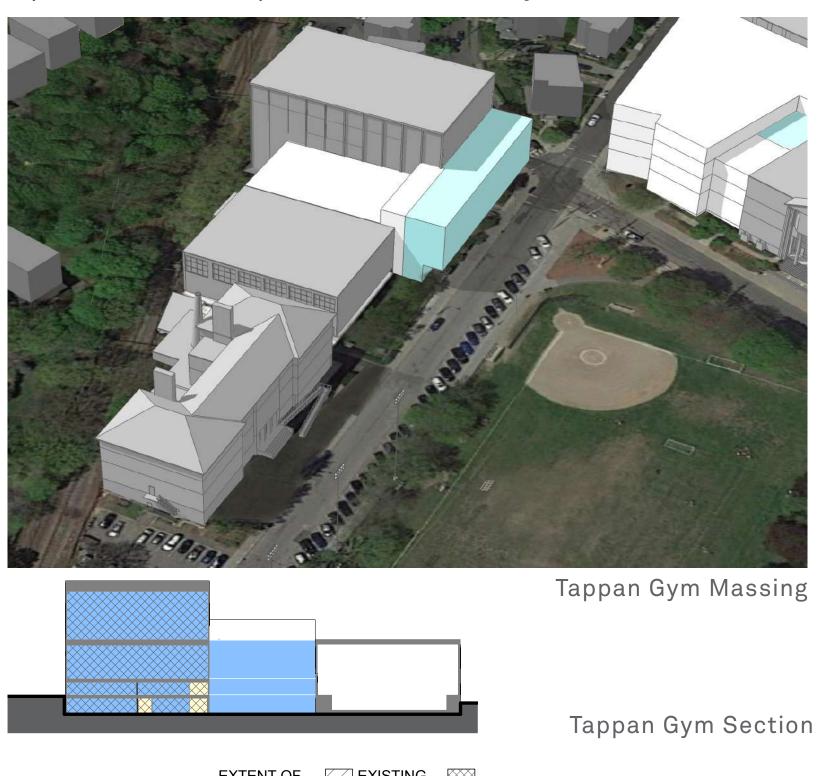

# 1. Tappan Gym - Minimal Renovations

128'

MA State High School Standards

2. Tappan Gym - Moderate Expansion with Competition & Practice Gym

MA State High School Standards

2. Tappan Gym - Moderate Expansion with Competition & Practice Gym

Second Floor

128'

Brookline High School Education Plan

3. Tappan Gym - Education Plan with Field House

Tappan Gym Section

Brookline High School Education Plan

3. Tappan Gym - Education Plan with Field House