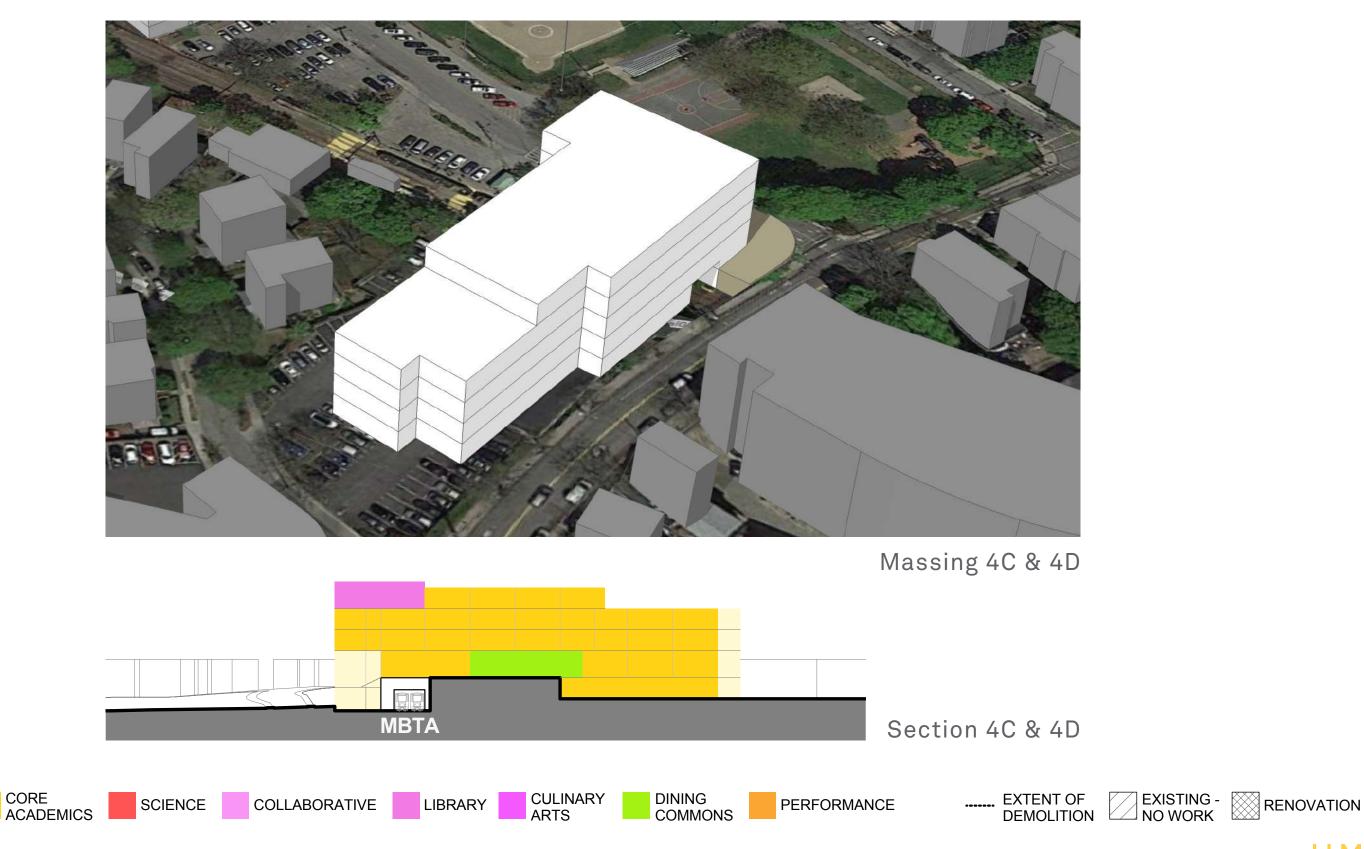

#### **OPTION 4C**

New Cypress Building over the MBTA with BHS-Greenough Renovate Existing Science & New 5-Classroom Addition

Renovate Existing BHS Science 35,500 sf

New Construction at BHS **7,500 sf** 

#### **OPTION 4D**

New Cypress Building over the MBTA with BHS-Greenough New Science at Roberts Wing & Renovate 3rd Floor as Core Academics

Renovate Existing Science into Classrooms **36,500 sf** 

New Construction at BHS **50,400 sf** 

#### OPTION 4C & 4D:

New Cypress Building over the MBTA

CIRCULATION

#### OPTION 4C & 4D:

New Cypress Building over the MBTA