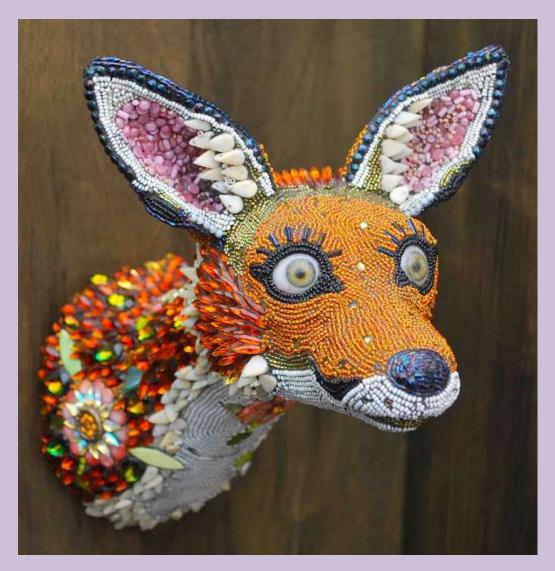

#### Today's Artist: Betsy Youngquist Betsy Youngquist

Today's Artist: Betsy Youngquist **Betsy Youngquist** is a Rockford artist who primary uses bead mosaic sculptures that discuss the connections between humans and the natural world.