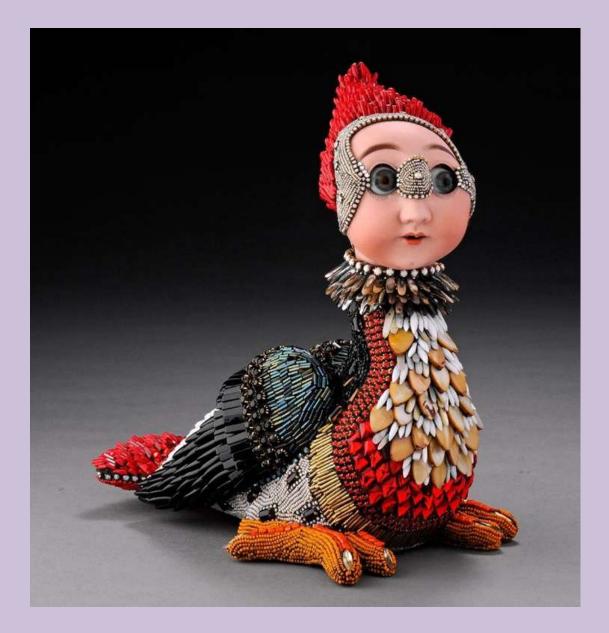

#### Today's Artist: Betsy Youngquist Betsy Youngquist

Today's Artist: Betsy Youngquist **Betsy Youngquist** is a Rockford artist who primary uses bead mosaic sculptures that discuss the connections between humans and the natural world.