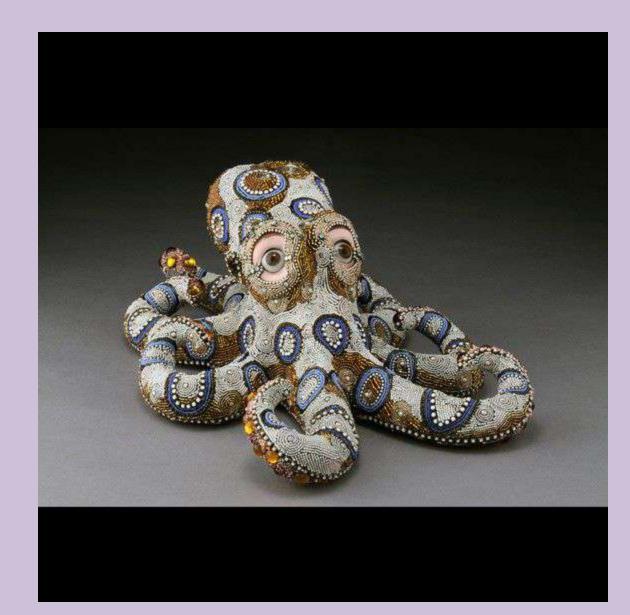

Today's Artist: Betsy Youngquist **Betsy Youngquist** is a Rockford artist who primary uses bead mosaic sculptures that discuss the connections between humans and the natural world.

Today's Artist: Betsy Youngquist **Betsy Youngquist** is a Rockford artist who primary uses bead mosaic sculptures that discuss the connections between humans and the natural world.

#### Today's Artist: Betsy Youngquist Betsy Youngquist

Today's Artist: Betsy Youngquist **Betsy Youngquist** is a Rockford artist who primary uses bead mosaic sculptures that discuss the connections between humans and the natural world.

Today's Artist: Betsy Youngquist **Betsy Youngquist** is a Rockford artist who primary uses bead mosaic sculptures that discuss the connections between humans and the natural world.

## Today's Artist: Betsy Youngquist Betsy Youngquist