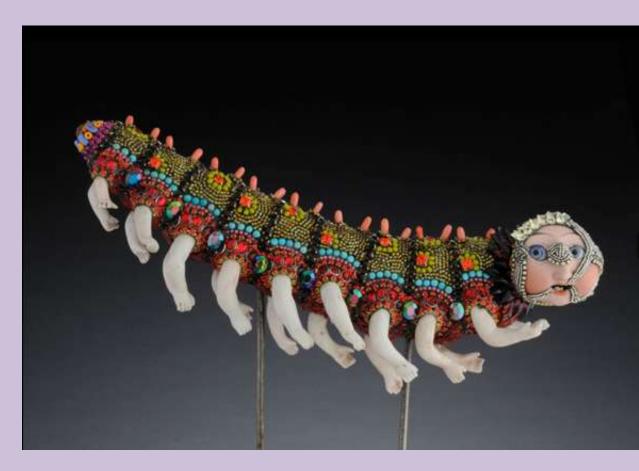

st who primary uses bead mosaic sculptures that discuss the connections between humans and the natural world.





Today's Artist: Betsy Youngquist **Betsy Youngquist** is a Rockford artist who primary uses bead mosaic sculptures that discuss the connections between humans and the natural world.





















#### Today's Artist: Betsy Youngquist Betsy Youngquist



Today's Artist: Betsy Youngquist **Betsy Youngquist** is a Rockford artist who primary uses bead mosaic sculptures that discuss the connections between humans and the natural world.





Today's Artist: Betsy Youngquist **Betsy Youngquist** is a Rockford artist who primary uses bead mosaic sculptures that discuss the connections between humans and the natural world.

## Today's Artist: Betsy Youngquist Betsy Youngquist