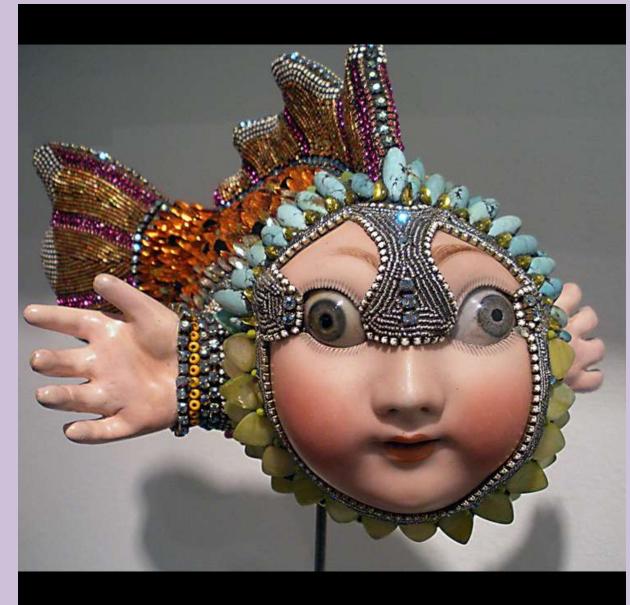

Today's Artist: Betsy Youngquist **Betsy Youngquist** is a Rockford artist who primary uses bead mosaic sculptures that discuss the connections between humans and the natural world.

Today's Artist: Betsy Youngquist **Betsy Youngquist** is a Rockford artist who primary uses bead mosaic sculptures that discuss the connections between humans and the natural world.