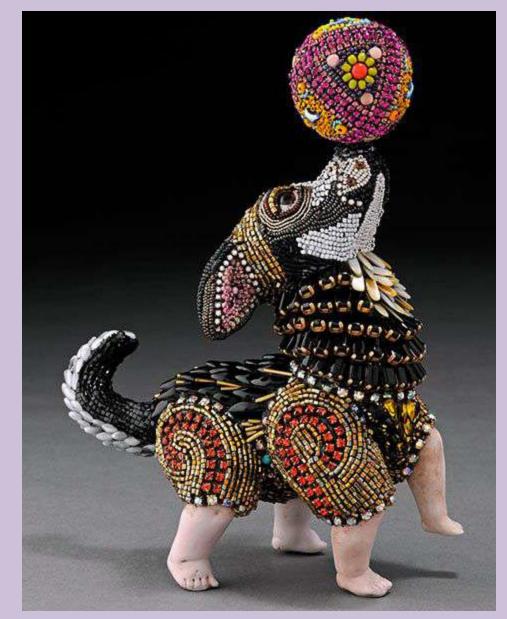

Today's Artist: Betsy Youngquist **Betsy Youngquist** is a Rockford artist who primary uses bead mosaic sculptures that discuss the connections between humans and the natural world.

Today's Artist: Betsy Youngquist **Betsy Youngquist** is a Rockford artist who primary uses bead mosaic sculptures that discuss the connections between humans and the natural world.