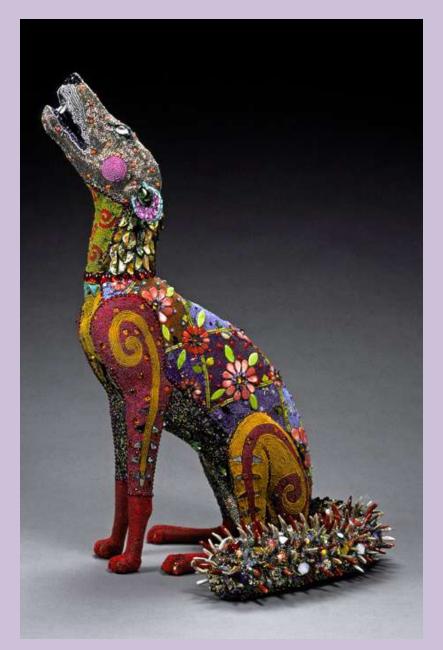

Today's Artist: Betsy Youngquist **Betsy Youngquist** is a Rockford artist who primary uses bead mosaic sculptures that discuss the connections between humans and the natural world.