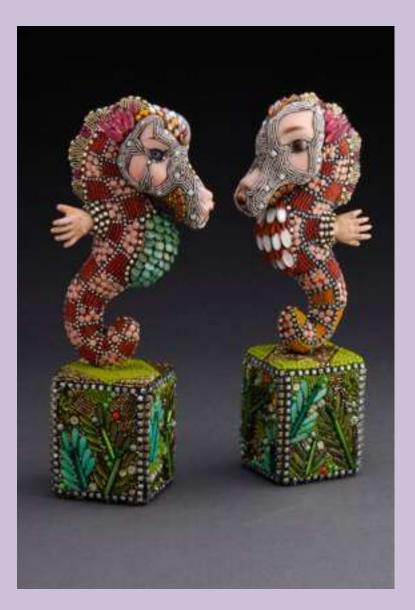

Today's Artist: Betsy Youngquist **Betsy Youngquist** is a Rockford artist who primary uses bead mosaic sculptures that discuss the connections between humans and the natural world.