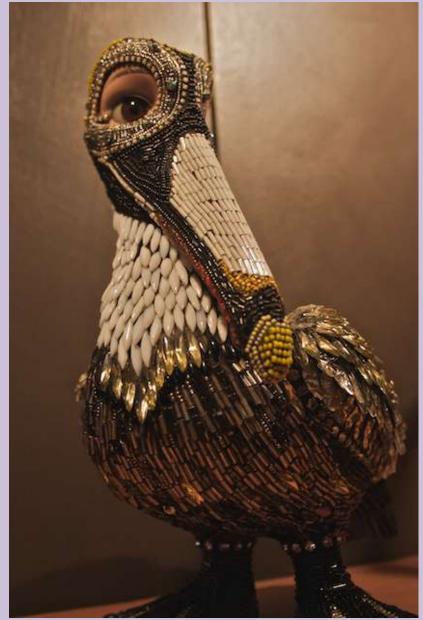

Today's Artist: Betsy Youngquist **Betsy Youngquist** is a Rockford artist who primary uses bead mosaic sculptures that discuss the connections between humans and the natural world.

Today's Artist: Betsy Youngquist **Betsy Youngquist** is a Rockford artist who primary uses bead mosaic sculptures that discuss the connections between humans and the natural world.

#### Today's Artist: Betsy Youngquist Betsy Youngquist

Today's Artist: Betsy Youngquist **Betsy Youngquist** is a Rockford artist who primary uses bead mosaic sculptures that discuss the connections between humans and the natural world.

Today's Artist: Betsy Youngquist **Betsy Youngquist** is a Rockford artist who primary uses bead mosaic sculptures that discuss the connections between humans and the natural world.

## Today's Artist: Betsy Youngquist Betsy Youngquist