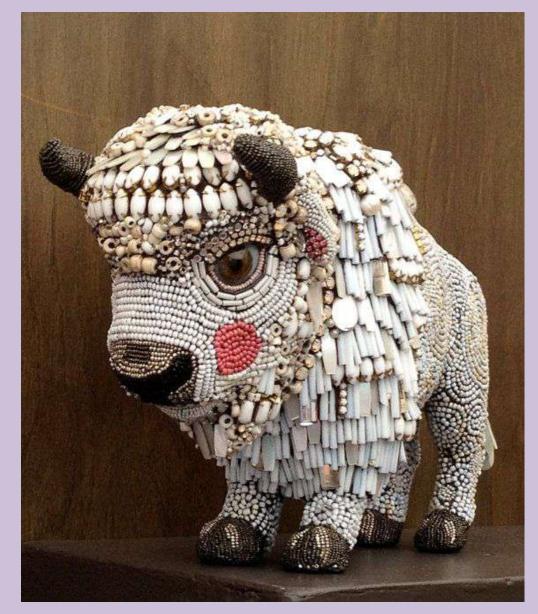

Today's Artist: Betsy Youngquist **Betsy Youngquist** is a Rockford artist who primary uses bead mosaic sculptures that discuss the connections between humans and the natural world.

Today's Artist: Betsy Youngquist **Betsy Youngquist** is a Rockford artist who primary uses bead mosaic sculptures that discuss the connections between humans and the natural world.

#### Today's Artist: Betsy Youngquist Betsy Youngquist

Today's Artist: Betsy Youngquist **Betsy Youngquist** is a Rockford artist who primary uses bead mosaic sculptures that discuss the connections between humans and the natural world.

Today's Artist: Betsy Youngquist **Betsy Youngquist** is a Rockford artist who primary uses bead mosaic sculptures that discuss the connections between humans and the natural world.

## Today's Artist: Betsy Youngquist Betsy Youngquist