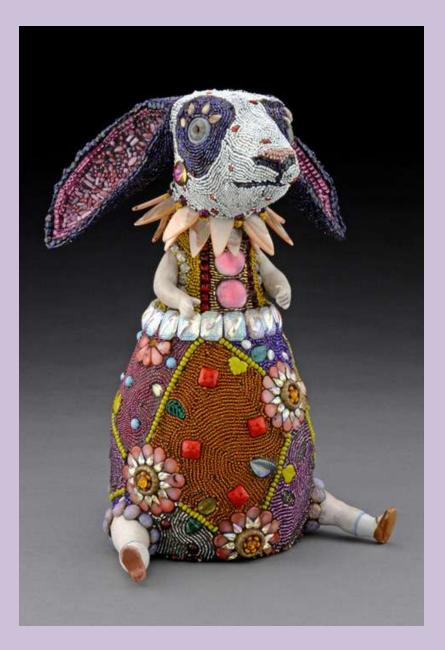

Today's Artist: Betsy Youngquist **Betsy Youngquist** is a Rockford artist who primary uses bead mosaic sculptures that discuss the connections between humans and the natural world.

Today's Artist: Betsy Youngquist **Betsy Youngquist** is a Rockford artist who primary uses bead mosaic sculptures that discuss the connections between humans and the natural world.