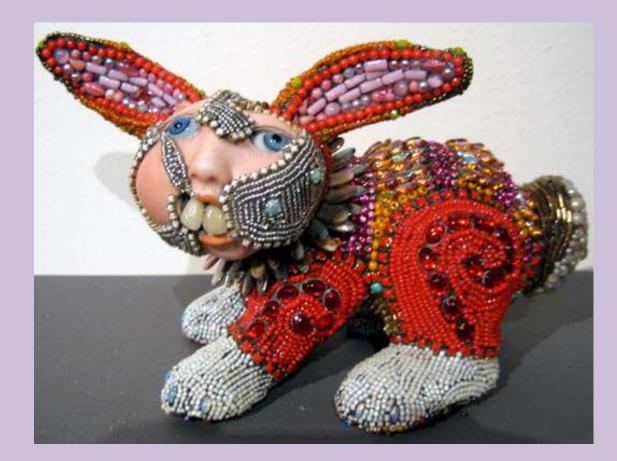

Today's Artist: Betsy Youngquist **Betsy Youngquist** is a Rockford artist who primary uses bead mosaic sculptures that discuss the connections between humans and the natural world.

Today's Artist: Betsy Youngquist **Betsy Youngquist** is a Rockford artist who primary uses bead mosaic sculptures that discuss the connections between humans and the natural world.

#### Today's Artist: Betsy Youngquist Betsy Youngquist

Today's Artist: Betsy Youngquist **Betsy Youngquist** is a Rockford artist who primary uses bead mosaic sculptures that discuss the connections between humans and the natural world.

Today's Artist: Betsy Youngquist **Betsy Youngquist** is a Rockford artist who primary uses bead mosaic sculptures that discuss the connections between humans and the natural world.

## Today's Artist: Betsy Youngquist Betsy Youngquist