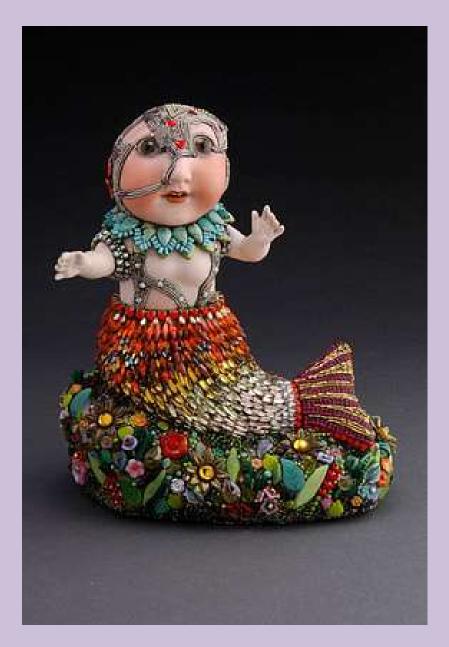

Today's Artist: Betsy Youngquist **Betsy Youngquist** is a Rockford artist who primary uses bead mosaic sculptures that discuss the connections between humans and the natural world.