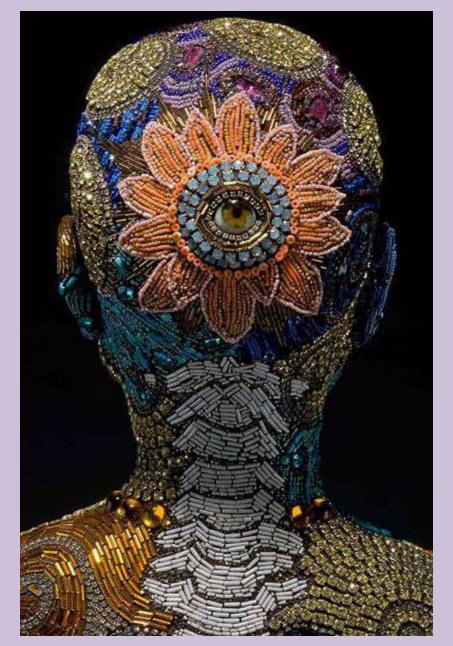

Today's Artist: Betsy Youngquist **Betsy Youngquist** is a Rockford artist who primary uses bead mosaic sculptures that discuss the connections between humans and the natural world.

Today's Artist: Betsy Youngquist **Betsy Youngquist** is a Rockford artist who primary uses bead mosaic sculptures that discuss the connections between humans and the natural world.