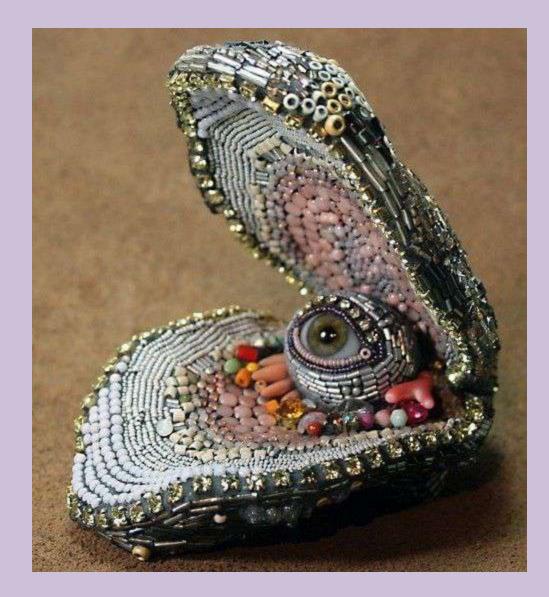

Today's Artist: Betsy Youngquist **Betsy Youngquist** is a Rockford artist who primary uses bead mosaic sculptures that discuss the connections between humans and the natural world.

Today's Artist: Betsy Youngquist **Betsy Youngquist** is a Rockford artist who primary uses bead mosaic sculptures that discuss the connections between humans and the natural world.