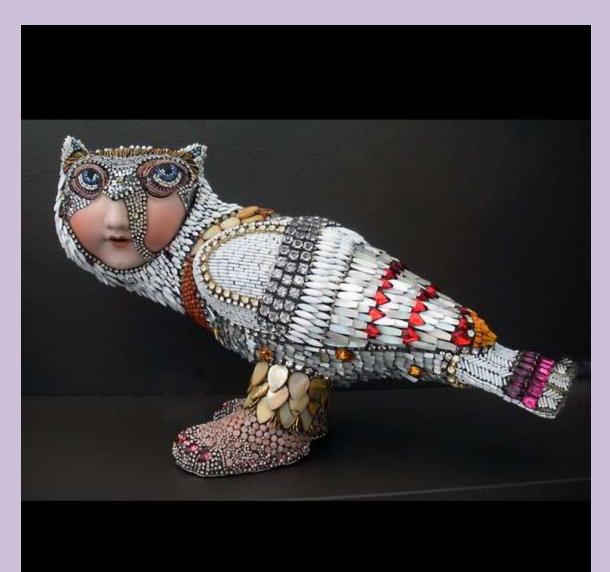

Today's Artist: Betsy Youngquist **Betsy Youngquist** is a Rockford artist who primary uses bead mosaic sculptures that discuss the connections between humans and the natural world.

Today's Artist: Betsy Youngquist **Betsy Youngquist** is a Rockford artist who primary uses bead mosaic sculptures that discuss the connections between humans and the natural world.