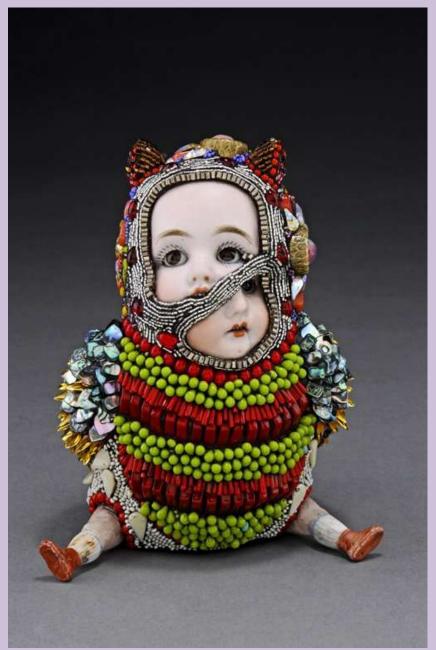

Today's Artist: Betsy Youngquist **Betsy Youngquist** is a Rockford artist who primary uses bead mosaic sculptures that discuss the connections between humans and the natural world.

Today's Artist: Betsy Youngquist **Betsy Youngquist** is a Rockford artist who primary uses bead mosaic sculptures that discuss the connections between humans and the natural world.

#### Today's Artist: Betsy Youngquist Betsy Youngquist

Today's Artist: Betsy Youngquist **Betsy Youngquist** is a Rockford artist who primary uses bead mosaic sculptures that discuss the connections between humans and the natural world.

Today's Artist: Betsy Youngquist **Betsy Youngquist** is a Rockford artist who primary uses bead mosaic sculptures that discuss the connections between humans and the natural world.

## Today's Artist: Betsy Youngquist Betsy Youngquist