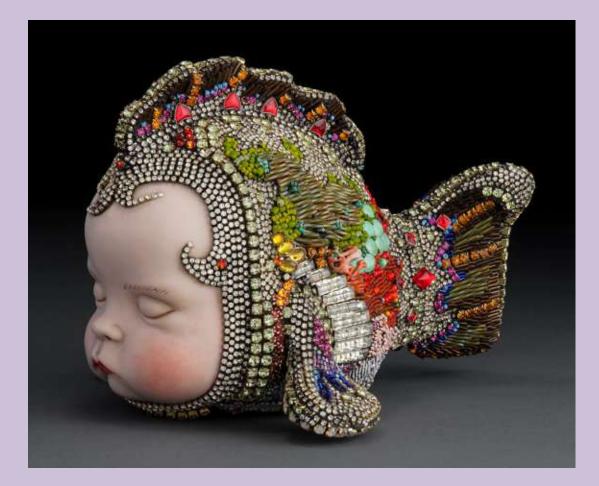

Today's Artist: Betsy Youngquist **Betsy Youngquist** is a Rockford artist who primary uses bead mosaic sculptures that discuss the connections between humans and the natural world.

Today's Artist: Betsy Youngquist **Betsy Youngquist** is a Rockford artist who primary uses bead mosaic sculptures that discuss the connections between humans and the natural world.

#### Today's Artist: Betsy Youngquist Betsy Youngquist

Today's Artist: Betsy Youngquist **Betsy Youngquist** is a Rockford artist who primary uses bead mosaic sculptures that discuss the connections between humans and the natural world.

Today's Artist: Betsy Youngquist **Betsy Youngquist** is a Rockford artist who primary uses bead mosaic sculptures that discuss the connections between humans and the natural world.

## Today's Artist: Betsy Youngquist Betsy Youngquist