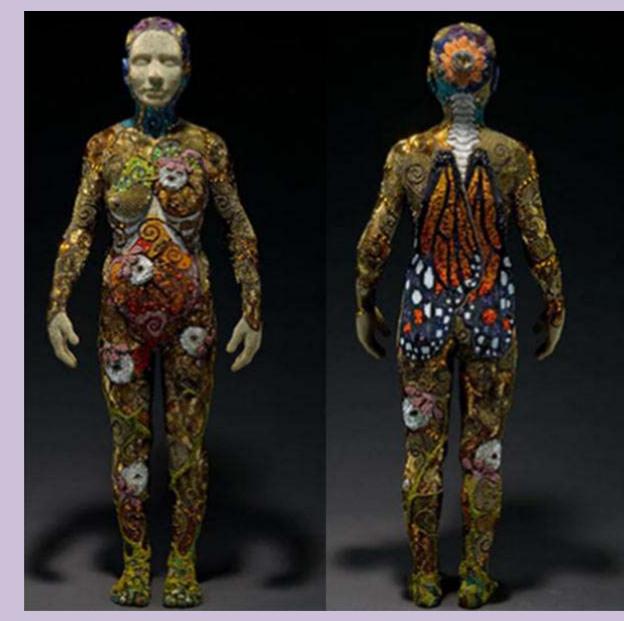

rimary uses bead mosaic sculptures that discuss the connections between humans and the natural world.





Today's Artist: Betsy Youngquist **Betsy Youngquist** is a Rockford artist who primary uses bead mosaic sculptures that discuss the connections between humans and the natural world.





















#### Today's Artist: Betsy Youngquist Betsy Youngquist



Today's Artist: Betsy Youngquist **Betsy Youngquist** is a Rockford artist who primary uses bead mosaic sculptures that discuss the connections between humans and the natural world.





Today's Artist: Betsy Youngquist **Betsy Youngquist** is a Rockford artist who primary uses bead mosaic sculptures that discuss the connections between humans and the natural world.

## Today's Artist: Betsy Youngquist Betsy Youngquist