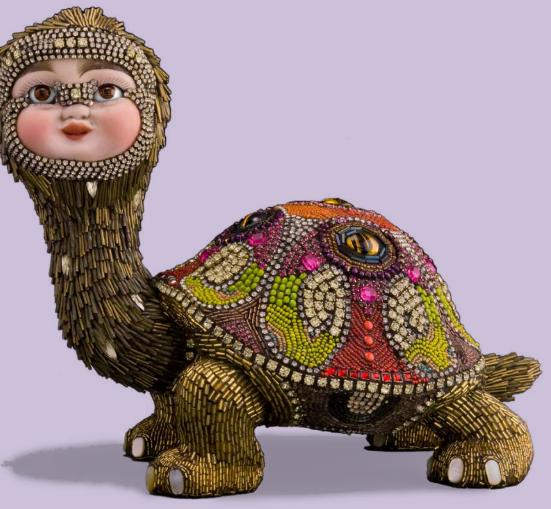

Today's Artist: Betsy Youngquist **Betsy Youngquist** is a Rockford artist who primary uses bead mosaic sculptures that discuss the connections between humans and the natural world.

Today's Artist: Betsy Youngquist **Betsy Youngquist** is a Rockford artist who primary uses bead mosaic sculptures that discuss the connections between humans and the natural world.

#### Today's Artist: Betsy Youngquist Betsy Youngquist

Today's Artist: Betsy Youngquist **Betsy Youngquist** is a Rockford artist who primary uses bead mosaic sculptures that discuss the connections between humans and the natural world.

Today's Artist: Betsy Youngquist **Betsy Youngquist** is a Rockford artist who primary uses bead mosaic sculptures that discuss the connections between humans and the natural world.

## Today's Artist: Betsy Youngquist Betsy Youngquist