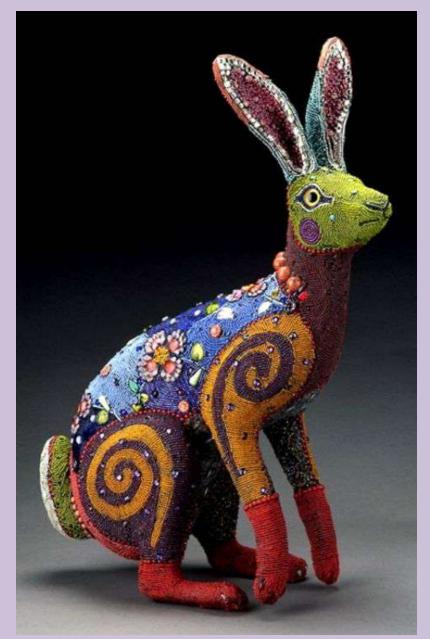

Today's Artist: Betsy Youngquist **Betsy Youngquist** is a Rockford artist who primary uses bead mosaic sculptures that discuss the connections between humans and the natural world.





Today's Artist: Betsy Youngquist **Betsy Youngquist** is a Rockford artist who primary uses bead mosaic sculptures that discuss the connections between humans and the natural world.





















#### Today's Artist: Betsy Youngquist Betsy Youngquist



Today's Artist: Betsy Youngquist **Betsy Youngquist** is a Rockford artist who primary uses bead mosaic sculptures that discuss the connections between humans and the natural world.





Today's Artist: Betsy Youngquist **Betsy Youngquist** is a Rockford artist who primary uses bead mosaic sculptures that discuss the connections between humans and the natural world.

## Today's Artist: Betsy Youngquist Betsy Youngquist