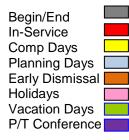

## CALENDAR LEGEND

Does not include Professional Development days/hours.

| HOLID | AYS: |
|-------|------|
|-------|------|

| Labor Day        | (9/5)   |
|------------------|---------|
| Thanksgiving Day | (11/24) |
| New Year's Day   | (1/1)   |
| President's Day  | (2/20)  |
| Memorial Day     | (5/29)  |

Note: In-service Days may be classified as Career Development and/or Professional Development depending on the content of the activities being performed.

## Early Dismissals are at 1:00 pm unless otherwise noted.

12:00 Dismissal (Oct. 5, Nov. 30, Feb. 8, & April 19) = 4 Hours

School Day: 7:50-3:05 (M,T,TH, F) 7:50-1:00 (W)

| August 2022 |                                         |                         | Student   |                 |           |          |
|-------------|-----------------------------------------|-------------------------|-----------|-----------------|-----------|----------|
| М           | т                                       | w                       | Th        | Days/Hours<br>F |           |          |
| 15          | 16                                      | 17                      | 18        | г<br>19         |           |          |
| 22          | 23                                      | 24                      | 25        | 26              | 4         | 24       |
| 22          | 30                                      | 31                      | 20        | 20              | 4         | 24       |
| Sent        | ember                                   |                         |           |                 |           |          |
| Jept        | ember                                   | 2022                    | 1         | 2               | 9         | 33       |
| 5           | 6                                       | 7                       | 8         | 9               | 13        | 26       |
| 12          | 13                                      | 14                      | 15        | 16              | 18        | 33       |
| 19          | 20                                      | 21                      | 22        | 23              | 23        | 33       |
| 26          | 27                                      | 28                      | 29        | 30              | 28        | 33       |
|             | ber 20                                  |                         | 20        | 00              | 20        |          |
| 3           | 4                                       | 5                       | 6         | 7               | 33        | 32       |
| 10          | 11                                      | 12                      | 13        | 14              | 38        | 33       |
| 17          | 18                                      | 19                      | 20        | 21              | 43        | 33       |
| 24          | 25                                      | 26                      | 27        | 28              | 48        | 33       |
| 24<br>31    |                                         | 20                      | 21        | 20              | 40        | - 33     |
|             | ember                                   | 2022                    |           |                 |           |          |
|             | 1                                       | 2022                    | 3         | 4               | 53        | 33       |
| 7           | 8                                       | 9                       | 10        | 11              | <u>53</u> | 26       |
| 14          | 15                                      | 16                      | 17        | 18              | 5         | 33       |
| 21          | 22                                      | 23                      | 24        | <b>25</b>       | 7         | 14       |
| 28          | 22                                      | 30                      | 24        | 25              | /         | 14       |
|             | ember                                   |                         |           |                 |           |          |
| 2000        | ,,,,,,,,,,,,,,,,,,,,,,,,,,,,,,,,,,,,,,, |                         | 1         | 2               | 12        | 32       |
| 5           | 6                                       | 7                       | 8         | 9               | 17        | 33       |
| 12          | 13                                      | 14                      | 15        | 16              | 22        | 33       |
| 12          | 20                                      | 21                      | <b>22</b> | <b>23</b>       | 22        | 19       |
| <b>26</b>   | <b>2</b> 0                              | <b>2</b> 1<br><b>28</b> | 22        | 30              | 20        | 19       |
|             | iary 20                                 |                         | 23        | 30              |           |          |
| 2           | 3                                       | 4                       | 5         | 6               | 28        | 19       |
| 9           | 10                                      | 11                      | 12        | 13              | 33        | 33       |
| 16          | 17                                      | 18                      | 12        | 20              | 37        | 26       |
| 23          | 24                                      | 25                      | 26        | 27              | 42        | 33       |
| 30          | 31                                      | 20                      | 20        | <u> </u>        | τ∠        | 00       |
|             | uary 2                                  | 023                     |           |                 |           |          |
|             |                                         | 1                       | 2         | 3               | 47        | 33       |
| 6           | 7                                       | 8                       | 9         | 10              | 52        | 32       |
| 13          | 14                                      | 15                      | 16        | 17              | 52<br>57  | 33       |
| <b>20</b>   | 21                                      | 22                      | 23        | 24              | 3         | 19       |
| 27          | 28                                      |                         | 20        | <u>-</u> -7     | 0         | 13       |
|             | ch 202                                  | 3                       |           |                 |           |          |
|             | 2020                                    | 1                       | 2         | 3               | 8         | 33       |
| 6           | 7                                       | 8                       | 9         | 10              | 13        | 33       |
| 13          | 14                                      | 15                      | 16        | 17              | 17        | 26       |
| 20          | 21                                      | 22                      | 23        | 24              | 22        | 33       |
| 20          | 28                                      | 22                      | 30        | 31              | 27        | 33       |
|             | 2023                                    | 23                      | - 30      | 51              | 21        | - 55     |
| 3           | 4                                       | 5                       | 6         | 7               | 30        | 19       |
| 10          | 11                                      | 12                      | 13        | 14              | 35        | 33       |
| 17          | 18                                      | 12                      | 20        | 21              | 40        | 32       |
| 24          | 25                                      | 26                      | 20        | 21              | 40        | 32       |
|             | 20<br>2023                              | 20                      | 21        | 20              | 40        | - 33     |
| 1 1         | 2023                                    | 3                       | 4         | 5               | 50        | 33       |
|             |                                         |                         |           | 12              |           | -        |
| 8           | 9                                       | 10                      | 11        | 12<br>19        | 55<br>60  | 33<br>33 |
|             |                                         |                         |           | 14              |           |          |
| 15<br>22    | 16<br>23                                | 17<br>24                | 18<br>25  | 26              | <u>61</u> | 4        |