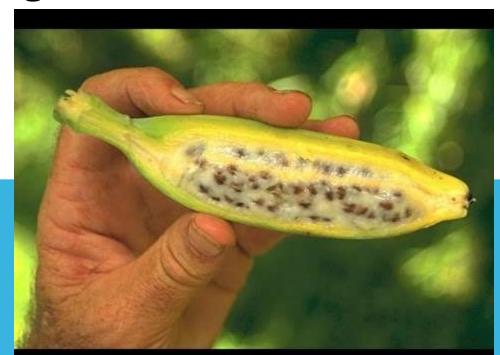

### SO BANANAS AREN'T NATURAL?

- Yes they are. They first appeared naturally as a fruit with a clump of hard, inedible seeds in Southeast Asia.
- Mutants with seedless, soft fruit, started to appear and hunter-gatherers liked those best.

### **IM EATING CLONES?**

- Pretty much. Technically all bananas that exist in agriculture today are descendants of the first bananas planted.
- Without sexual reproduction, there is no genetic variation and the bananas remain the same.