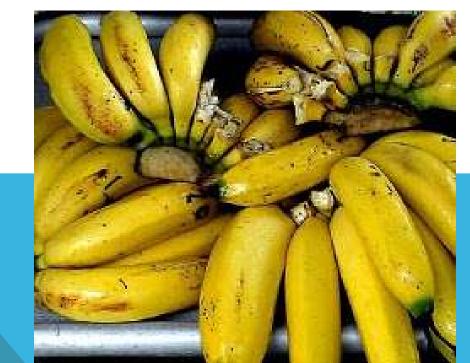

#### **BIG MIKE**

 A banana mass extinction has happened before. The main type of banana sold worldwide was the *Gros Michel* banana.

 But in the 1950s a soil fungus known as Panama disease all but wiped out the

population.