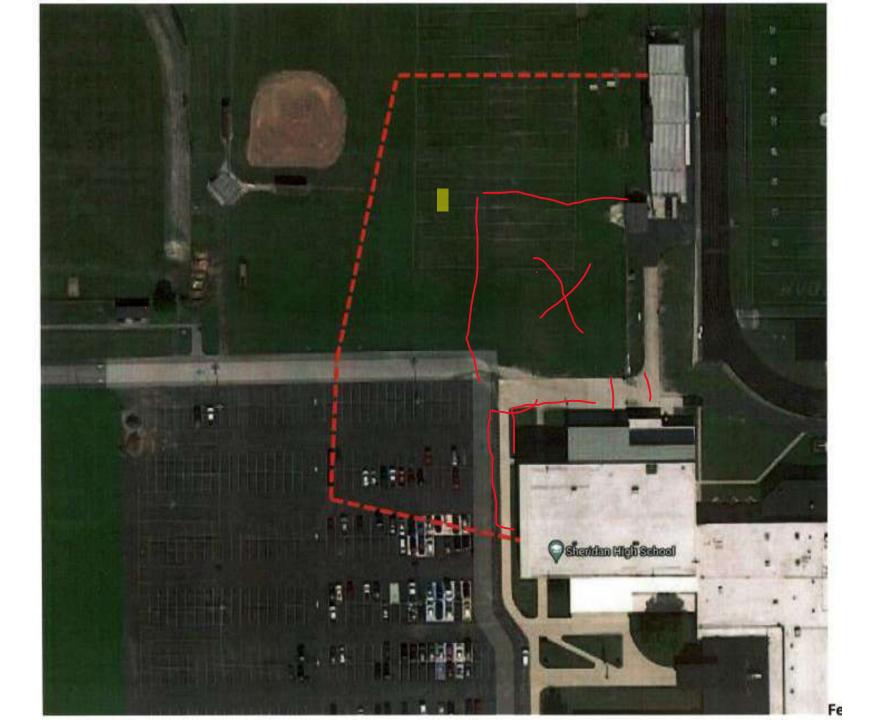

| 2     | 3     | 5  | 12.50% |
| New job out of education   | 0     | 0     | 0     | 0     | 2     | 2  | 5.00%  |
|                            | 10    | 4     | 3     | 4     | 19    | 40 |        |



#### **Solar Statistics**

- 11,536,693 kwh of solar has been produced in 4.5 years
- Total Savings to date is \$ 1,361,329 dollars at todays 11.8 cents per kwh
- Achieved production is 98 percent of expectation
- The 11,536,693 kwh produced to date is equivalent to powering all the homes of Sheridan for a year
- Sheridan's board and Administration vision in renewable energy has secured a major financial net metering benefits. Sheridan's early adoption will get a one for one credit on kwh solar power when solar over produces what the schools load is untill 2048.

## Fencing Location







#### BLACKHAWK WALK MAIN ENTRY



#### 2022-23 SHERIDAN WELLNESS FACILITY





Thank you for your time – lots of great stuff coming our way!!!