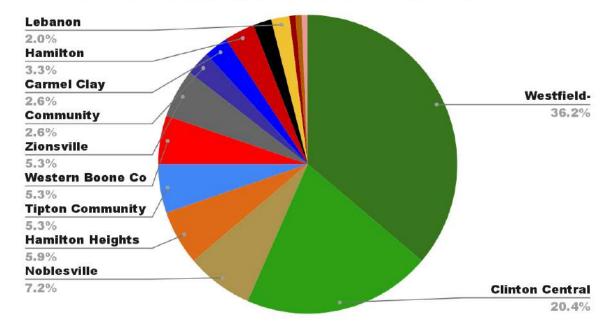

#### **SHERIDAN COMMUNITY SCHOOLS TRANSFERS 2022-2023 SCHOOL YEAR: Total 152**

| TRANSFERS                           | TOTAL: 152 |
|-------------------------------------|------------|
| Westfield-Washington Schools        | 55         |
| Clinton Central School Corporation  | 31         |
| Noblesville Schools                 | 11         |
| Hamilton Heights School Corporation | 9          |
| Tipton Community School Corp        | 8          |
| Western Boone Co Com Sch Dist       | 8          |
| Zionsville Community Schools        | 8          |
| Hamilton Southeastern Schools       | 5          |
| Carmel Clay Schools                 | 4          |
| Community Schools of Frankfort      | 4          |
| Lebanon Community School Corp       | 3          |
| Kokomo School Corporation           | 3          |
| Western School Corporation          | 1          |
| MSD Pike Township                   | 1          |
| Rossville Con School District       | 1          |