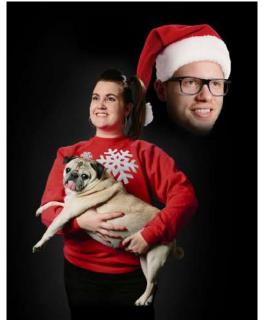

### **Poses for Photos**

1 2 3 4

Google "awkward family photos" and drag and drop the poses you want to use here