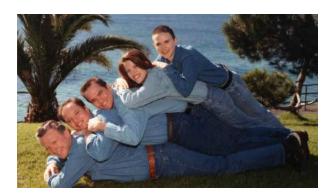

### **Poses for Photos**

1 2 3 4

Google "awkward family photos" and drag and drop the poses you want to use here