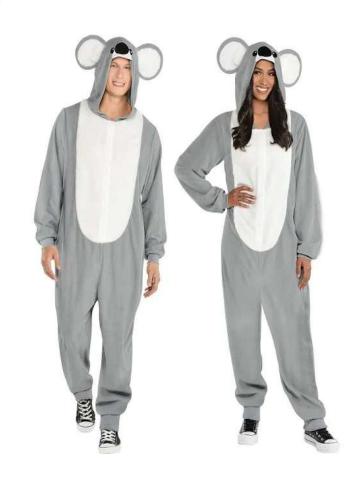

## Cocomelon costume

Green hat and suit



ADULT SIZE COSTUME



T-Rex

Tall t-rex with a brown body



**ADULT** 

**SIZE COSTUME** 



# Clown

Black hat and black and white suit



**ADULT** 

**SIZE COSTUME** 



# Corpse bride

Blue hair blue dress and a set of flowers



## ADULT SIZE COSTUME



# Fred flintstone

Orange dress blue tie and black wig



ADULT SIZE COSTUME



# Male tooth fairy

White wings white tights and white headband



ADULT SIZE COSTUME



# Girl spongebob

Yellow dress black shoes and a brown skirt



### **ADULT** SIZE COSTUME



### Cow girl

Pink jumpsuit white hat pink lasso and white shoes



#### **ADULT**

**SIZE COSTUME** 



#### Mouse

White and gray jumpsuit



### **ADULT**

**SIZE COSTUME** 



### Penguin

Yellow shoes red bow tie and a white and black suit



### ADULT

**SIZE COSTUME** 



#### Hippy

Brown boots, rainbow shirt, and a headband



## ADULT SIZE COSTUME



#### Daphne

Orange wig purple dress and shoes and green scarf



## **ADULT** SIZE COSTUME



#### Granny

Gray wig green dress and red purse



### ADULT

**SIZE COSTUME** 



# Queen of hearts

Red and black necklace, golden crown, and a red, white, and black dress



#### **ADULT**

SIZE COSTUME



#### Sherlock

Gray hat and jacket, black tie, and magnifying glass



#### **ADULT**

SIZE COSTUME



#### Witch

Black hat, black belt and shirt



## ADULT SIZE COSTUME



#### Mona lisa

Picture frame, brown wig, and black boots



**ADULT** SIZE COSTUME



#### Lego lad