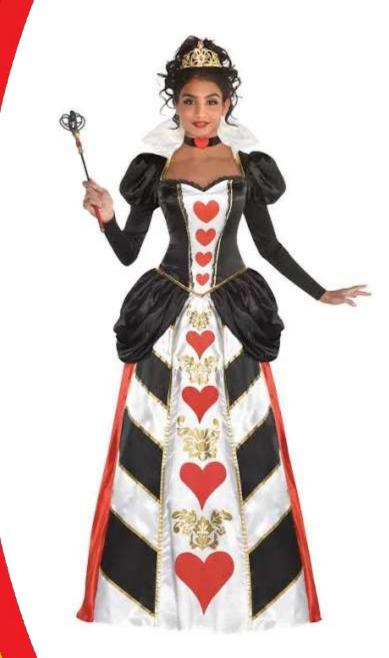

# Queen of hearts

Red and black necklace, golden crown, and a red, white, and black dress

#### **ADULT**

SIZE COSTUME