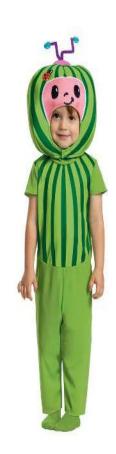

## Cocomelon costume

Green hat and suit

ADULT SIZE COSTUME

T-Rex

Tall t-rex with a brown body

**ADULT** 

**SIZE COSTUME** 