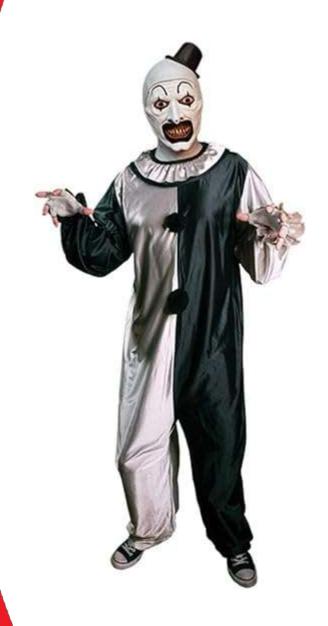

## Cocomelon costume

Green hat and suit



ADULT SIZE COSTUME



T-Rex

Tall t-rex with a brown body



**ADULT** 

**SIZE COSTUME** 



# Clown

Black hat and black and white suit



**ADULT** 

**SIZE COSTUME** 



# Corpse bride

Blue hair blue dress and a set of flowers



## ADULT SIZE COSTUME



# Fred flintstone

Orange dress blue tie and black wig



ADULT SIZE COSTUME



# Male tooth fairy

White wings white tights and white headband



ADULT SIZE COSTUME



# Girl spongebob

Yellow dress black shoes and a brown skirt



### **ADULT** SIZE COSTUME



### Cow girl

Pink jumpsuit white hat pink lasso and white shoes



#### **ADULT**

**SIZE COSTUME** 



#### Mouse

White and gray jumpsuit



### **ADULT**

**SIZE COSTUME** 



### Penguin

Yellow shoes red bow tie and a white and black suit



### ADULT

**SIZE COSTUME** 



#### Hippy

Brown boots, rainbow shirt, and a headband



## ADULT SIZE COSTUME



#### Daphne

Orange wig purple dress and shoes and gr