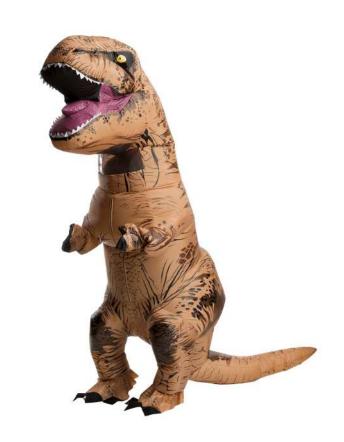

## Cocomelon costume

Green hat and suit

ADULT SIZE COSTUME

T-Rex

Tall t-rex with a brown body

**ADULT** 

**SIZE COSTUME** 