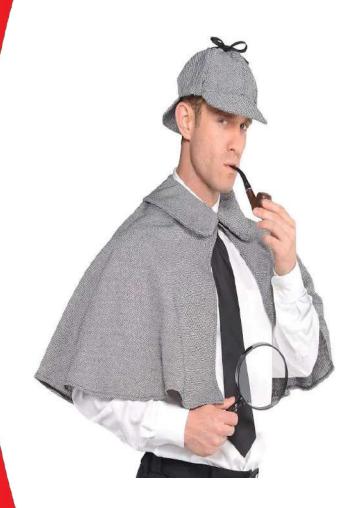

#### Sherlock

Gray hat and jacket, black tie, and magnifying glass

#### **ADULT**

SIZE COSTUME