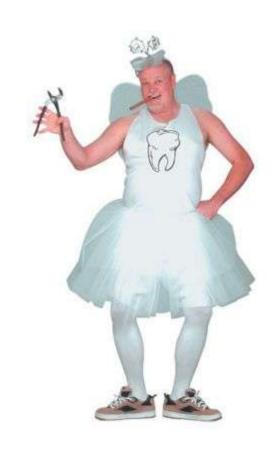

# Male tooth fairy

White wings white tights and white headband

ADULT SIZE COSTUME