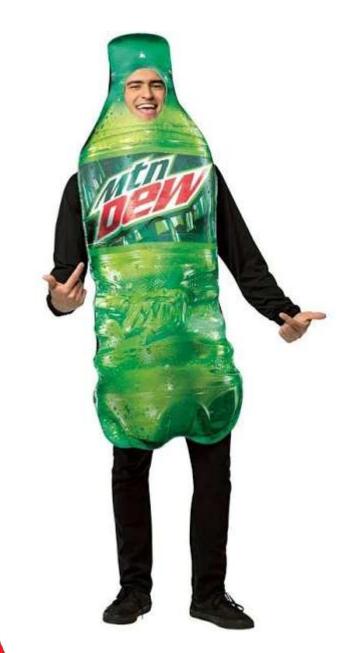

nd a white and black suit



### ADULT

**SIZE COSTUME** 



#### Hippy

Brown boots, rainbow shirt, and a headband



## ADULT SIZE COSTUME



#### Daphne

Orange wig purple dress and shoes and green scarf



## **ADULT** SIZE COSTUME



#### Granny

Gray wig green dress and red purse



### ADULT

**SIZE COSTUME** 



# Queen of hearts

Red and black necklace, golden crown, and a red, white, and black dress



#### **ADULT**

SIZE COSTUME



#### Sherlock

Gray hat and jacket, black tie, and magnifying glass



#### **ADULT**

SIZE COSTUME



#### Witch

Black hat, black belt and shirt



## ADULT SIZE COSTUME



#### Mona lisa

Picture frame, brown wig, and black boots



**ADULT** SIZE COSTUME



#### Lego lady

Red logo costume



ADULT SIZE COSTUME



# Mtn dew man

Mtn dew costume



### **ADULT**

**SIZE COSTUME**