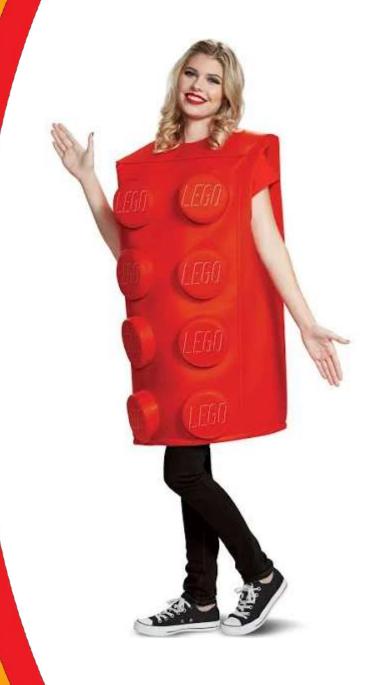

ZE COSTUME** 



### Penguin

Yellow shoes red bow tie and a white and black suit



### ADULT

**SIZE COSTUME** 



#### Hippy

Brown boots, rainbow shirt, and a headband



## ADULT SIZE COSTUME



#### Daphne

Orange wig purple dress and shoes and green scarf



## **ADULT** SIZE COSTUME



#### Granny

Gray wig green dress and red purse



### ADULT

**SIZE COSTUME** 



# Queen of hearts

Red and black necklace, golden crown, and a red, white, and black dress



#### **ADULT**

SIZE COSTUME



#### Sherlock

Gray hat and jacket, black tie, and magnifying glass



#### **ADULT**

SIZE COSTUME



#### Witch

Black hat, black belt and shirt



## ADULT SIZE COSTUME



#### Mona lisa

Picture frame, brown wig, and black boots



**ADULT** SIZE COSTUME



#### Lego lady

Red logo costume



ADULT SIZE COSTUME



# Mtn dew man

Mtn dew costume



### **ADULT**

**SIZE COSTUME**