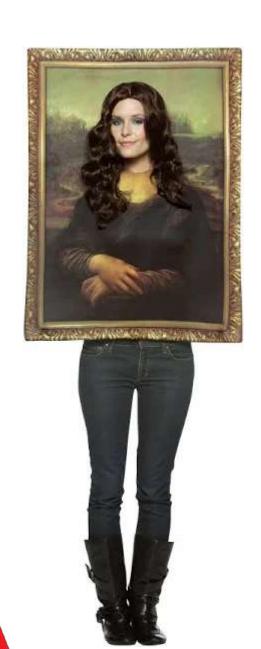

#### Mona lisa

Picture frame, brown wig, and black boots

**ADULT** SIZE COSTUME