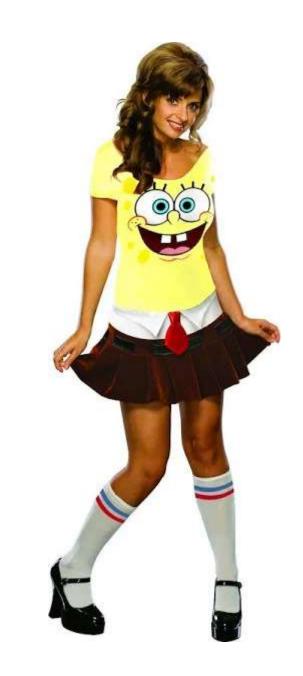

# Girl spongebob

Yellow dress black shoes and a brown skirt

### **ADULT** SIZE COSTUME