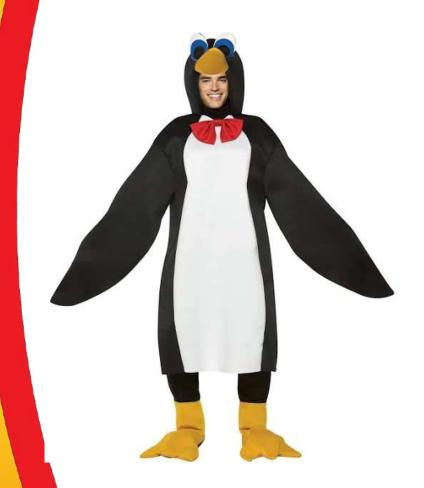

### Penguin

Yellow shoes red bow tie and a white and black suit

### ADULT

**SIZE COSTUME** 