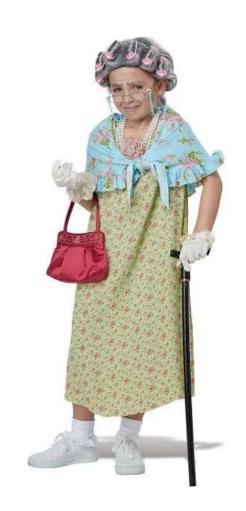

s



## ADULT SIZE COSTUME



# Fred flintstone

Orange dress blue tie and black wig



ADULT SIZE COSTUME



# Male tooth fairy

White wings white tights and white headband



ADULT SIZE COSTUME



# Girl spongebob

Yellow dress black shoes and a brown skirt



### **ADULT** SIZE COSTUME



### Cow girl

Pink jumpsuit white hat pink lasso and white shoes



#### **ADULT**

**SIZE COSTUME** 



#### Mouse

White and gray jumpsuit



### **ADULT**

**SIZE COSTUME** 



### Penguin

Yellow shoes red bow tie and a white and black suit



### ADULT

**SIZE COSTUME** 



#### Hippy

Brown boots, rainbow shirt, and a headband



## ADULT SIZE COSTUME



#### Daphne

Orange wig purple dress and shoes and green scarf



## **ADULT** SIZE COSTUME



#### Granny

Gray wig green dress and red purse



### ADULT

**SIZE COSTUME** 



# Queen of hearts

Red and black necklace, golden crown, and a red, white, and black dress



#### **ADULT**

SIZE COSTUME



#### Sherlock

Gray hat and jacket, black tie, and magnifying glass



#### **ADULT**

SIZE COSTUME



#### Witch

Black hat, black belt and shirt



## ADULT SIZE COSTUME



#### Mona lisa

Picture frame, brown wig, and black boots



**ADULT** SIZE COSTUME



#### Lego lady

Red logo costume



ADULT SIZE COSTUME



# Mtn dew man

Mtn dew costume



### **ADULT**

**SIZE COSTUME**