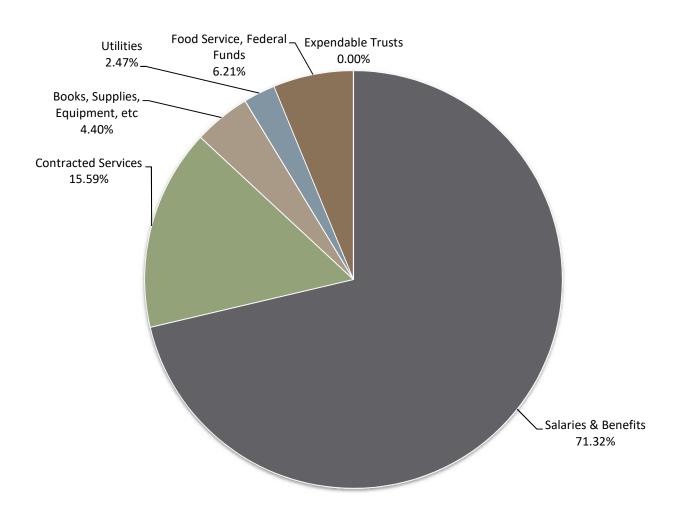

# PIE CHART OF THE GENERAL OPERATING BUDGET ASHLAND SCHOOL DISTRICT PROPOSED BUDGET 2024-2025 PERCENTAGE OF EXPENSES TO TOTAL BUDGET

|                                 | 20   | 23/2024   | 2024/2025 |     |           | \$ | Change  | % Change |
|---------------------------------|------|-----------|-----------|-----|-----------|----|---------|----------|
| Salaries & Benefits             | \$ 3 | 3,117,496 | Ş         | 3   | 3,213,749 | \$ | 96,253  | 3.09%    |
| Contracted Services             | \$   | 602,761   | Ç         | ;   | 702,411   | \$ | 99,650  | 16.53%   |
| Books, Supplies, Equipment, etc | \$   | 191,062   | Ç         | ;   | 198,290   | \$ | 7,228   | 3.78%    |
| Utilities                       | \$   | 115,547   | Ç         | •   | 111,394   | \$ | (4,153) | (3.59)%  |
| Food Service, Federal Funds     | \$   | 270,000   | Ç         | ;   | 280,000   | \$ | 10,000  | 3.70%    |
| Expendable Trusts               | \$   | -         | Ç         | ;   | -         | \$ | -       | 0.00%    |
| Debt Services                   | \$   | _         | Ş         | ;   | -         | \$ |         | 0.00%    |
|                                 | \$ 4 | 4,296,866 | Ş         | , Z | ,505,844  | \$ | 208,978 | 4.86%    |

For more detail, please see category chart.