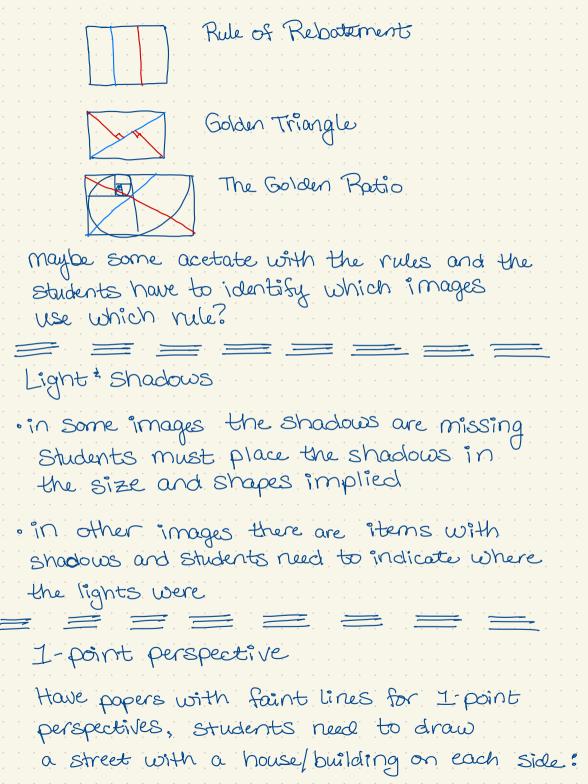

Fill the page from the right side to the left
all should be closed

Color matching - Color Wheel

Red

red = yellow = orange red + orange = red-orange

red = blue = violet red + violet = red-violet

Yellow + red = orange yellow + blue = green yellow+orange = yellow-yellow+green = yellow-green Blue + yellow = green blue + rea = violet blue + green = blue-green blue + violet = blue-violet Cords for memory game RY o mages only for all formulas above Multiple Shades/Values of red on thin cards numbers on back - but not in order when set up 10 cards Compositions/life skills create a composition out of the items supplied - Minimum 3 levels, 1 instance of layering - minimum of 1 strong light source take a photo from where you will draw · draw for 15 minutes es Not Sure what to make for competition Rule not sure Still need to of think about this thirds one