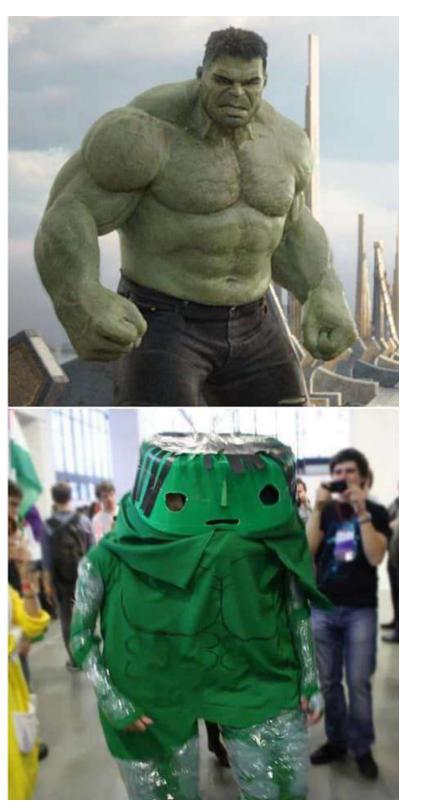

# When you're new at art and you can't do perspective







## **Kloet**: "Be careful with the superglue." **Students**:





## ---HIG SVEWER HOU 7 -----Ï



Student Artwork as the deadline approaches.



## But I handed my assignment in!

#### It was due 3 years ago...



# -



## memegenerator.net SEHSURE BRUSHES PUT THEM AWAY BRISTLES FACING UP!



When you just finished explaining the instructions a 3rd time and one of your students asks: "What are we doing?"







#### Omg is any of that even gluten free? You do realize bread is bad for you right?

It's the 17th century Greg...

#### boredpanda.com



## ON A SCALE OF ART W DO YOU FEEL TODAY? How



### Me thinking of the character in my head:

## When I try to draw it from memory:



innaide witth innennaittic