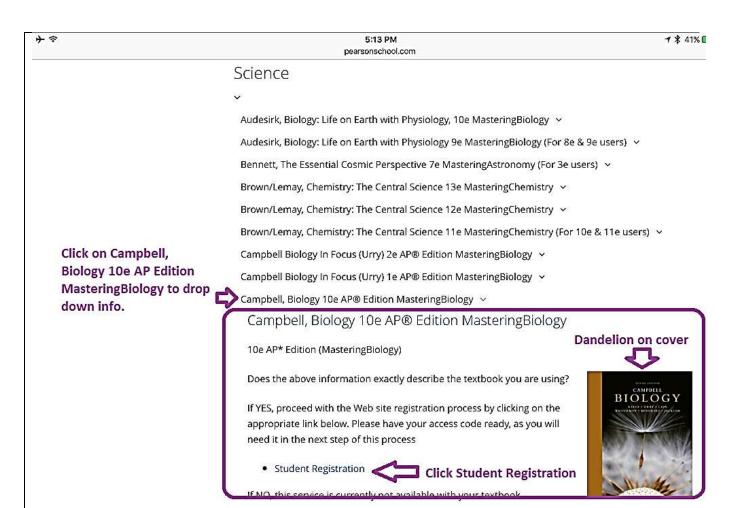

Go to www. pearsonschool.com/access.com

Campbell, Biology 8e MasteringBiology (For 5e–8e users)

Campbell, Biology 9e AP® Edition MasteringBiology ~