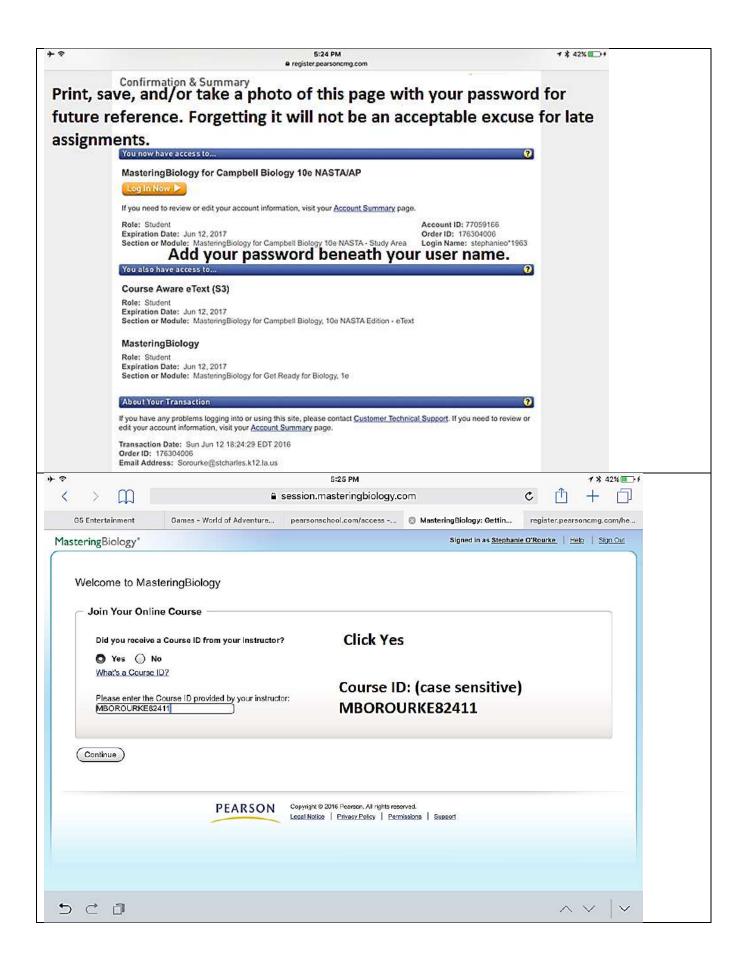

Go to www. pearsonschool.com/access.com

Campbell, Biology 8e MasteringBiology (For 5e–8e users)

Campbell, Biology 9e AP® Edition MasteringBiology ~