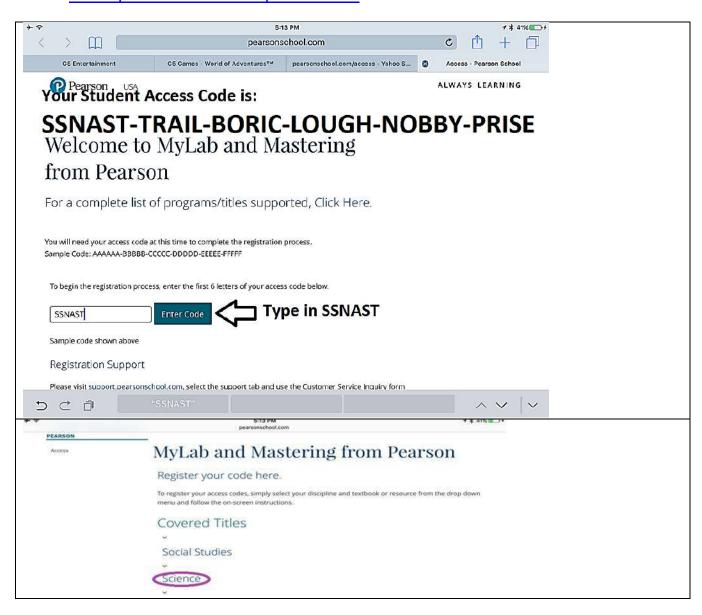

Go to www. pearsonschool.com/access.com

Campbell, Biology 8e MasteringBiology (For 5e–8e users)

Campbell, Biology 9e AP® Edition MasteringBiology ~