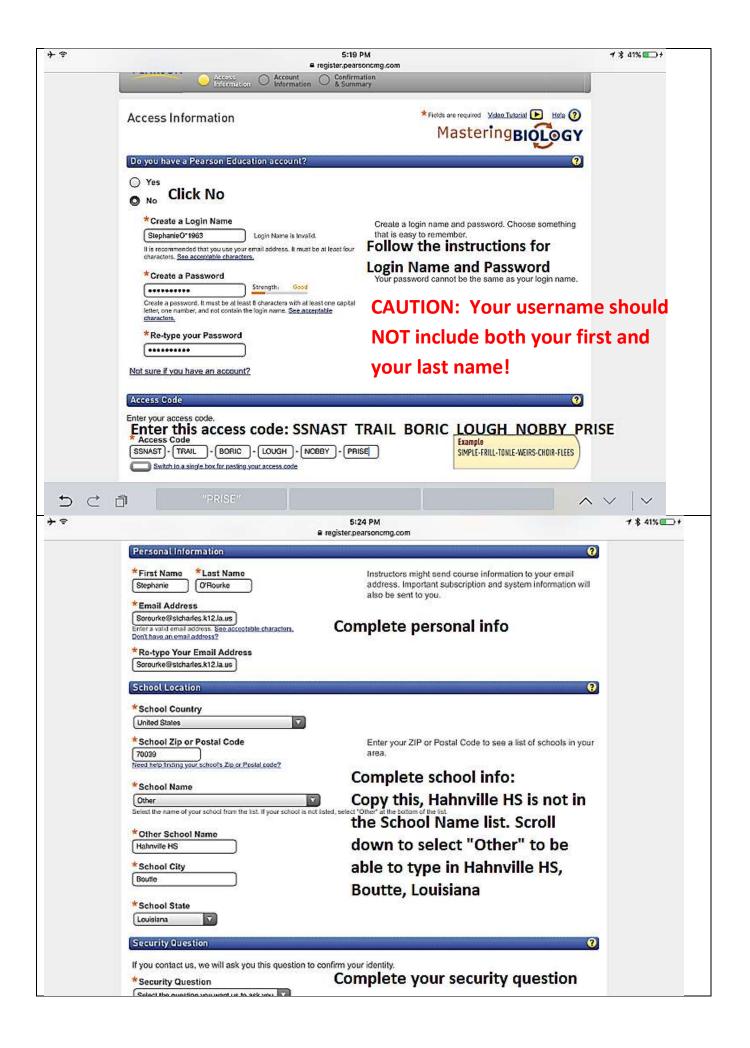

Go to www. pearsonschool.com/access.com

Campbell, Biology 8e MasteringBiology (For 5e–8e users)

Campbell, Biology 9e AP® Edition MasteringBiology ~