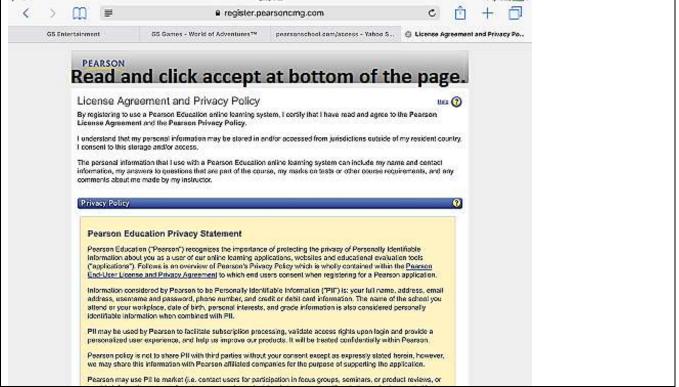

Go to www. pearsonschool.com/access.com

Campbell, Biology 8e MasteringBiology (For 5e–8e users)

Campbell, Biology 9e AP® Edition MasteringBiology ~