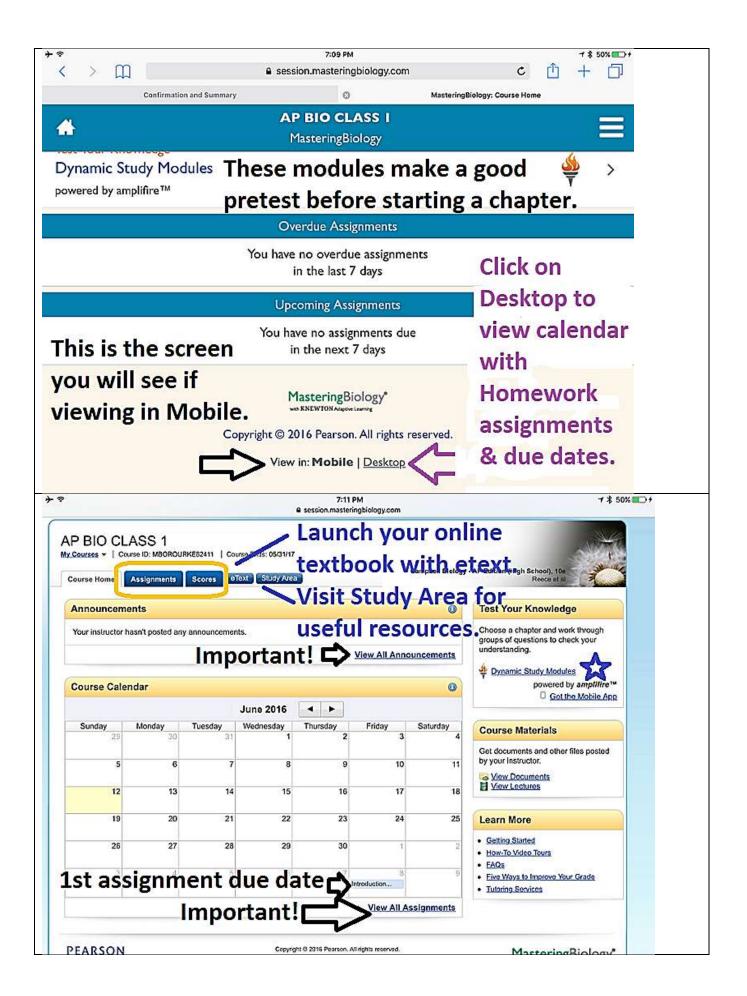

## **AP Biology Summer Assignment**

Get started on the assignments as soon as possible. The post on the calendar **IS** THE <u>DUE DATE</u>. Late assignments will be accepted **UP TO 3 DAYS LATE WITH PENALTY**. After 3 days, the assignment will be scored a zero. Assignments are meant to be completed AFTER reading the chapter once, and while reading it a second time. **If you score less than 90% B on any assignment you will have an automatic "Adaptive Assignment" as an intervention.** This assignment also counts as a grade.