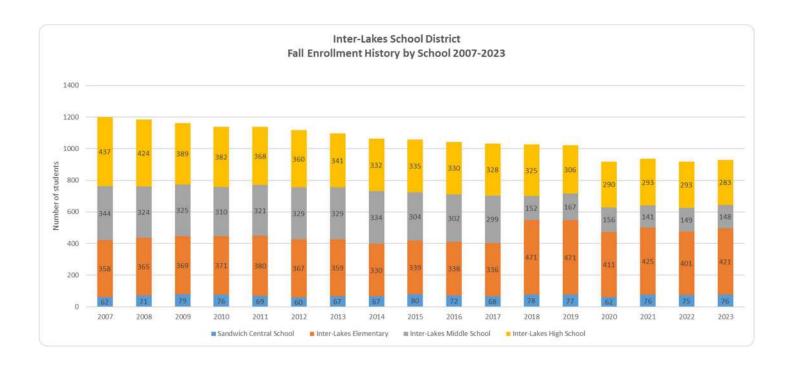

| Inter-Lake | s School District         |      |      |      |      |      |      |      |      |      |      |      |      |      |      |      |      |      |
|------------|---------------------------|------|------|------|------|------|------|------|------|------|------|------|------|------|------|------|------|------|
| Enrollmen  | t: October 1st Historic   |      |      |      |      |      |      |      |      |      |      |      |      |      |      |      |      |      |
|            |                           |      |      |      |      |      |      |      |      |      |      |      |      |      |      |      |      |      |
|            | Year                      | 2007 | 2008 | 2009 | 2010 | 2011 | 2012 | 2013 | 2014 | 2015 | 2016 | 2017 | 2018 | 2019 | 2020 | 2021 | 2022 | 2023 |
|            | Sandwich Central School   | 62   | 71   | 79   | 76   | 69   | 60   | 67   | 67   | 80   | 72   | 68   | 78   | 77   | 62   | 76   | 75   | 76   |
|            | Inter-Lakes Elementary    | 358  | 365  | 369  | 371  | 380  | 367  | 359  | 330  | 339  | 338  | 336  | 471  | 471  | 411  | 425  | 401  | 421  |
|            | Inter-Lakes Middle School | 344  | 324  | 325  | 310  | 321  | 329  | 329  | 334  | 304  | 302  | 299  | 152  | 167  | 156  | 141  | 149  | 148  |
|            | Inter-Lakes High School   | 437  | 424  | 389  | 382  | 368  | 360  | 341  | 332  | 335  | 330  | 328  | 325  | 306  | 290  | 293  | 293  | 283  |
|            |                           |      |      |      |      |      |      |      |      |      |      |      |      |      |      |      |      |      |
|            |                           | 1201 | 1184 | 1162 | 1139 | 1138 | 1116 | 1096 | 1063 | 1058 | 1042 | 1031 | 1026 | 1021 | 919  | 935  | 918  | 928  |

Please note that the Middle School was reclassified in 2018 to include only grades 7 & 8 and Inter-Lakes Elementary was reclassified to include grades 5 & 6.