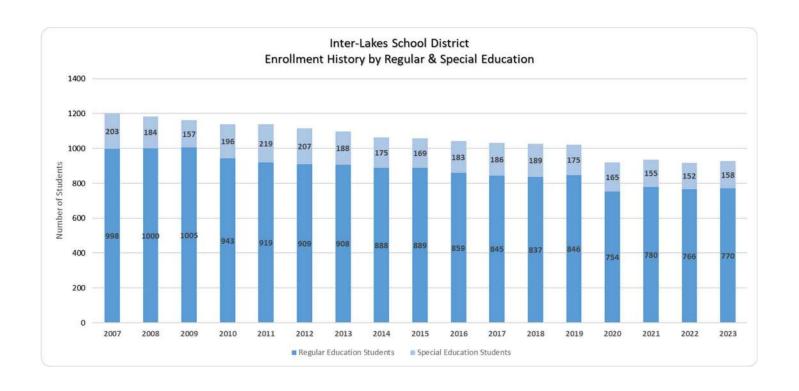

# School District enrollment in October 2023 was 928 with 158 identified as Special Education.

| Inter-Lak | es School District                                   |        |        |        |        |        |        |        |        |        |        |        |        |        |        |        |        |        |
|-----------|------------------------------------------------------|--------|--------|--------|--------|--------|--------|--------|--------|--------|--------|--------|--------|--------|--------|--------|--------|--------|
| Enrollme  | ent: October 1st Historic                            |        |        |        |        |        |        |        |        |        |        |        |        |        |        |        |        |        |
|           |                                                      |        |        |        |        |        |        |        |        |        |        |        |        |        |        |        |        |        |
|           | Year                                                 | 2007   | 2008   | 2009   | 2010   | 2011   | 2012   | 2013   | 2014   | 2015   | 2016   | 2017   | 2018   | 2019   | 2020   | 2021   | 2022   | 2023   |
|           | Regular Education Students                           | 998    | 1000   | 1005   | 943    | 919    | 909    | 908    | 888    | 889    | 859    | 845    | 837    | 846    | 754    | 780    | 766    | 770    |
|           | <b>Special Education Students</b>                    |        | 184    | 157    | 196    | 219    | 207    | 188    | 175    | 169    | 183    | 186    | 189    | 175    | 165    | 155    | 152    | 158    |
|           | Total Students                                       | 1201   | 1184   | 1162   | 1139   | 1138   | 1116   | 1096   | 1063   | 1058   | 1042   | 1031   | 1026   | 1021   | 919    | 935    | 918    | 928    |
|           |                                                      |        |        |        |        |        |        |        |        |        |        |        |        |        |        |        |        |        |
|           | Percentage of Special<br>Education Students to Total | 16.90% | 15.54% | 13.51% | 17.21% | 19.24% | 18.55% | 17.15% | 16.46% | 15.97% | 17.56% | 18.04% | 18.42% | 17.14% | 17.95% | 16.58% | 16.56% | 17.03% |