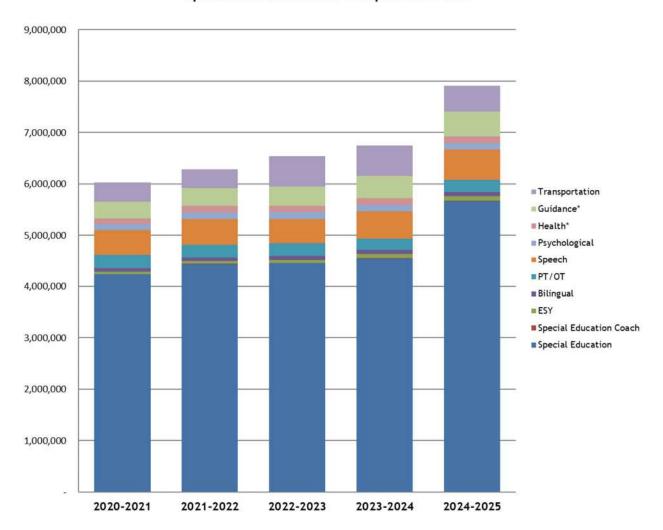

**Budget Drivers:** There are two main drivers of the 2024/2025 operational budget – Costs related to Student Services and Health Insurance.

- Student Services have increased by \$954,356 (excluded from this number are health/dental insurance), which is an increase of 17.76% over the 2023/2024 voted budget. Student Services includes Special Education, Extended School Year, Bilingual, Special Education Coaches, Psychology, Speech Services, Physical & Occupational Therapy, and Special Education Transportation.
  - This is a direct result of more complex needs for students receiving specialized services.
  - Proposed staffing increases in this area include 1.0 FTE Building Level Student Services Coordinator (ILES), 0.4 FTE Speech Pathologist, and 0.1 FTE Bilingual Teacher.
    - ➤ Rationale 1.0 FTE Building Level Student Services Coordinator the complexity of student needs requires more direct management of building level services.
    - Rationale 0.4 FTE Speech Pathologist Individual Education Plans (IEPs) and 504 Plans are requiring more services in this area. In previous years, Inter-Lakes has employed a 1.0 FTE Speech Pathologist and Ashland has paid 0.4 FTE of the salary/benefits. As Inter-Lakes needs have increased this is no longer an option.
    - ➤ Rationale 0.1 FTE Bilingual Teacher Student needs in this area have increased. In previous years, Inter-Lakes has employed a 0.9 FTE Bilingual Teacher and Ashland has paid 0.2 FTE of the salary/benefits. This position will increase to 1.0 FTE with Ashland continuing to pay 0.2 FTE of the salary/benefits.
  - Proposed staffing decreases in this area include 9.0 FTE Special Education Paraprofessional positions.
    - ➤ Rationale for reduction of 9.0 FTEs these are open positions that have not been filled since the pandemic. Additionally, programming for some students receiving special education services requires a different level of service which will be met through contracted service providers. The decrease for the 9.0 FTEs (minus health/dental) is \$266,670.
    - ➤ Reduce 1.0 FTE Special Education Teacher, which will return the School District to the 22/23 Special Education Teacher staffing level. This reduction will be accomplished through the natural transition point provided by a retirement in this area.
  - During the 2025/2026 budget process, it is anticipated there will be some funds received from State Special Education Aid for students whose special education programming exceeds 3.5 times the State average/pupil cost.\* The State average/pupil cost is presently at \$20,323. Funds received from State Special Education Aid are considered revenue and used to reduce the amount needed to be raised by local taxes. These funds, if received, are provided the year following the expense.