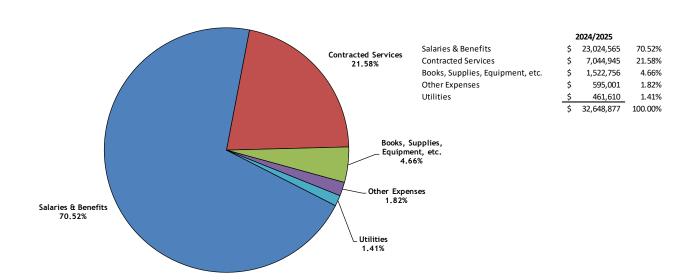

# INTER-LAKES SCHOOL DISTRICT 2024/2025 Proposed Budget Overview for Inter-Lakes School Board

The general fund operational budget presented \$32,648,877 has an increase of \$1,166,294 or 3.70% over the 2023/2024 voted budget of \$31,482,583.