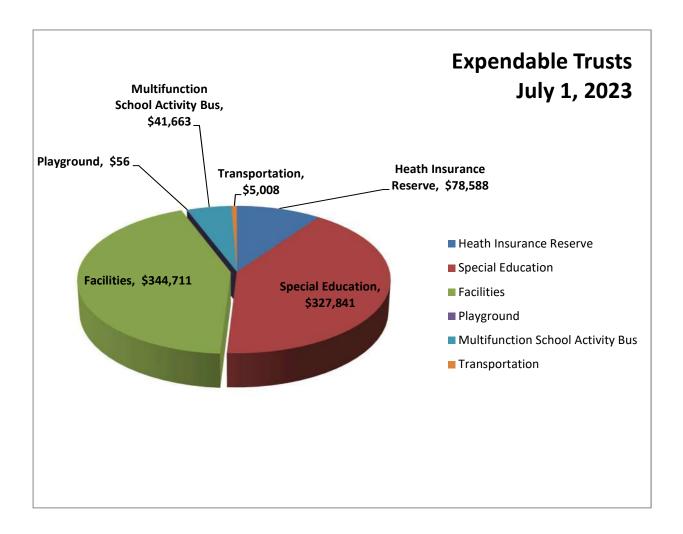

re two (2) retirements budgeted at \$119,301, which is a decrease of \$46,674 from the previous year. Three (3) retirements were included in the voted budget for 2023/2024.
- Non-Bargaining Salaries: Custodial staff were budgeted with a \$2/hour increase and all other non-bargaining salaries are budgeted at a 5% increase.
- Collective Bargaining Agreements (CBA): In 2024/2025 the Inter-Lakes School Board and Inter-Lakes Education Association Agreement will be in year two (2) of a three (3) year contract. The CBA between the Inter-Lakes School Board and Inter-Lakes Support Staff Association will be a separate warrant article for consideration, as a result, there are no raises factored into the proposed budget for positions covered by this CBA.

# **Pie Chart of Expendable Trust Balances**





# School District enrollment in October 2023 was 928 with 158 identified as Special Education.

| Inter-Lak | es School District                                   |        |        |        |        |        |        |        |        |        |        |        |        |        |        |        |        |        |
|-----------|------------------------------------------------------|--------|--------|--------|--------|--------|--------|--------|--------|--------|--------|--------|--------|--------|--------|--------|--------|--------|
| Enrollme  | ent: October 1st Historic                            |        |        |        |        |        |        |        |        |        |        |        |        |        |        |        |        |        |
|           |