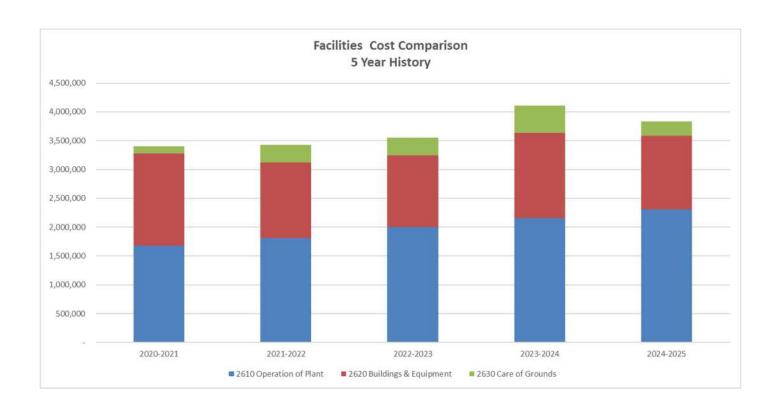

#### Facilities:

**Operation of Plant:** Electricity has not increased, oil and propane have slight increases totaling \$1,200, and pellets have increased by \$20,475. Dues & Fees increased by \$3,200 primarily to support costs associated with "certifying" drivers for the Laker Activity Vehicle (LAV).

**Buildings & Equipment/Care of Grounds:** There are \$416,000 budgeted to support the Capital Improvements & Maintenance Plan. There are 2 roof projects: SCS Multi-Purpose Room and ILM/HS roof coatings to preserve EPDM both total \$202,000. Six (6) projects totaling \$636,000 from the Capital Improvements & Maintenance Plan are recommended to be deferred. The proposed deferred projects are: Humiston Building Parking Lot Replacement (\$108,000); ILES Multi-Purpose Room refurbishment (stage curtain, sound, paint, flooring etc. \$95,000), ILM/HS section of roof coating to preserve EPDM (\$83,000), hallway flooring replacements (\$45,000) and interior painting (\$35,000), and replacement boilers for ILES and ILM/HS (\$200,000).

Honeywell Lease in 2024/2025 will be in year nine (9) of thirteen (13) of Phase II and refinance of Phase I, and lease amendment payment will be year eight (8) of twelve (12). Honeywell leases total \$581,930 of the proposed 2024/2025 budget.

In order to provide more reliable transportation for athletics, co-curricular activities, and field experiences, \$36,000 is proposed in Building & Equipment for 2 additional Laker Activity Vehicles. The hope is to enter into a 3-5 year lease agreement for these 2 vehicles.