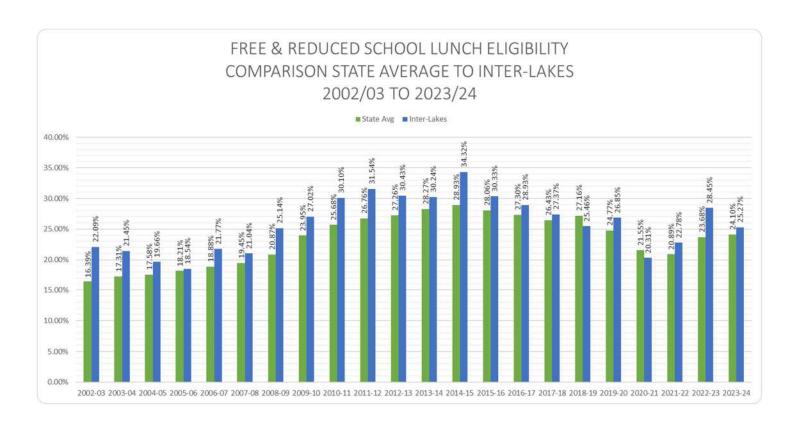

| Inter-Lakes Middle School | 344  | 324  | 325  | 310  | 321  | 329  | 329  | 334  | 304  | 302  | 299  | 152  | 167  | 156  | 141  | 149  | 148  |
|            | Inter-Lakes High School   | 437  | 424  | 389  | 382  | 368  | 360  | 341  | 332  | 335  | 330  | 328  | 325  | 306  | 290  | 293  | 293  | 283  |
|            |                           |      |      |      |      |      |      |      |      |      |      |      |      |      |      |      |      |      |
|            |                           | 1201 | 1184 | 1162 | 1139 | 1138 | 1116 | 1096 | 1063 | 1058 | 1042 | 1031 | 1026 | 1021 | 919  | 935  | 918  | 928  |

Please note that the Middle School was reclassified in 2018 to include only grades 7 & 8 and Inter-Lakes Elementary was reclassified to include grades 5 & 6.



#### SUMMARY COMPARISONS: FUNCTION AND STAFFING 2023/24 TO 2024/25

| 1   1100   Degular Education   10,000,000   10,217,514   148,484   1,479   21,3016   3   77,70   74,50   3   77,70   74,50   3   77,70   74,50   3   77,70   74,50   3   77,70   74,50   3   74,50   3   77,70   74,50   5,607,225   1,124,121   24,749   17,369   4,00   5,00   1,00   1,00   1,00   1,00   1,00   1,00   1,00   1,00   1,00   1,00   1,00   1,00   1,00   1,00   1,00   1,00   1,00   1,00   1,00   1,00   1,00   1,00   1,00   1,00   1,00   1,00   1,00   1,00   1,00   1,00   1,00   1,00   1,00   1,00   1,00   1,00   1,00   1,00   1,00   1,00   1,00   1,00   1,00   1,00   1,00   1,00   1,00   1,00   1,00   1,00   1,00   1,00   1,00   1,00   1,00   1,00   1,00   1,00   1,00   1,00   1,00   1,00   1,00   1,00   1,00