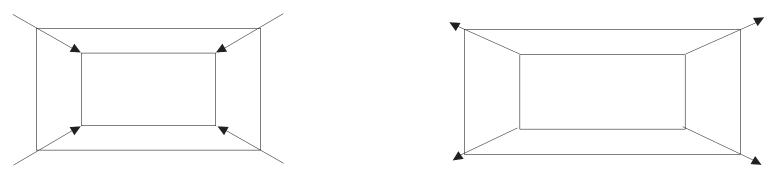

## HOW TO DRAW CAMERA MOVEMENT IN YOU STORYBOARDS

PAN: CLEARLY DRAWN IN ARROWS OF DIRECTION

PUSH IN / TUCK IN

PUSH OUT / TUCK OUT

 $CAMERA \ Adjust \ \text{less than one full frame}$ 

Diagonal Pan

Vertical Pan