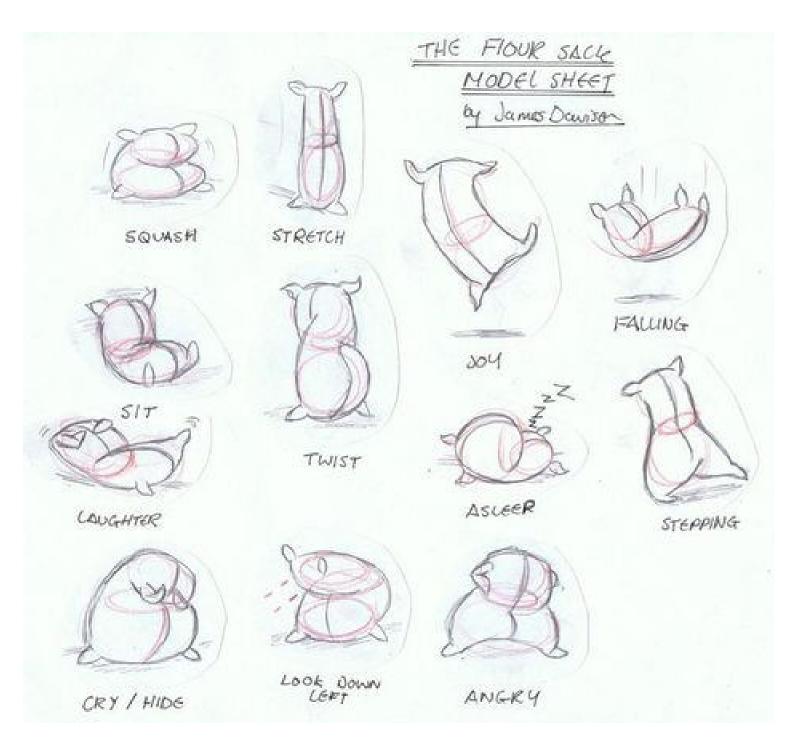

# LINE OF ACTION

An imaginary line extending through the main action of the character. Create and move the character to exaggerate and extenuation these lines of action. The FIRST thing to establish when designing and drawing a character should be the line of action.