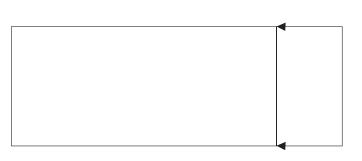

## HOW TO DRAW CAMERA MOVEMENT IN YOU STORYBOARDS

PAN: CLEARLY DRAWN IN ARROWS OF DIRECTION

PUSH IN / TUCK IN

PUSH OUT / TUCK OUT

 $CAMERA \ Adjust \ \text{less than one full frame}$ 

Diagonal Pan

Vertical Pan