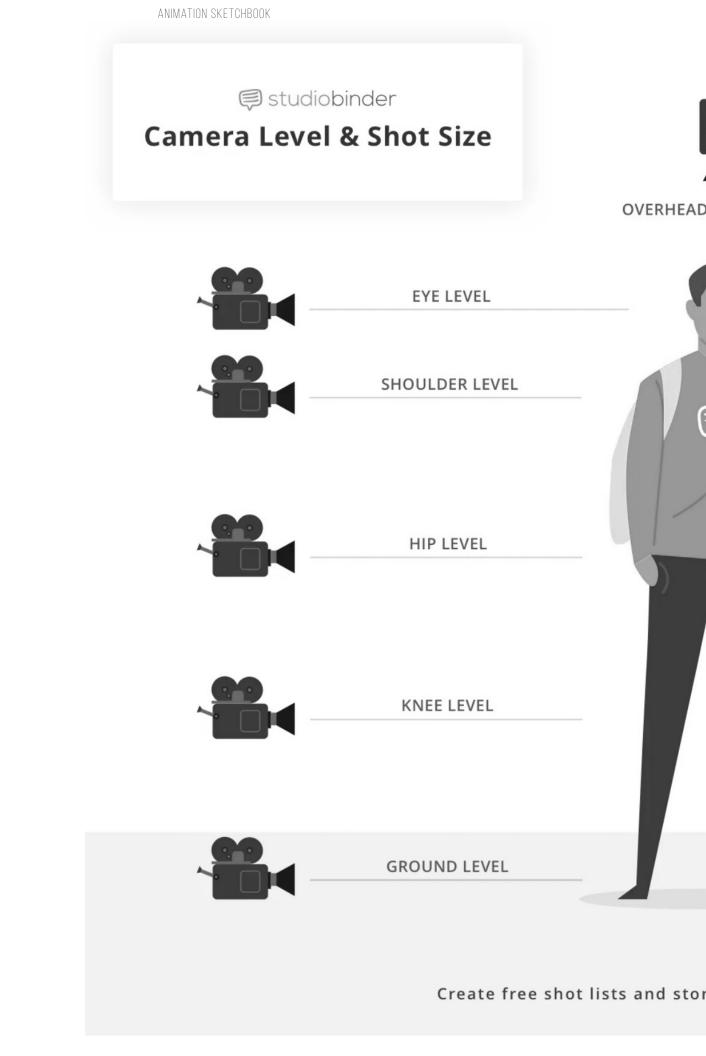

## THE FRAMING

The image approximates what will be on screen. From this, directors can learn whether a shot will be wide, medium, or close, as well as which characters and objects need to be in each scene.