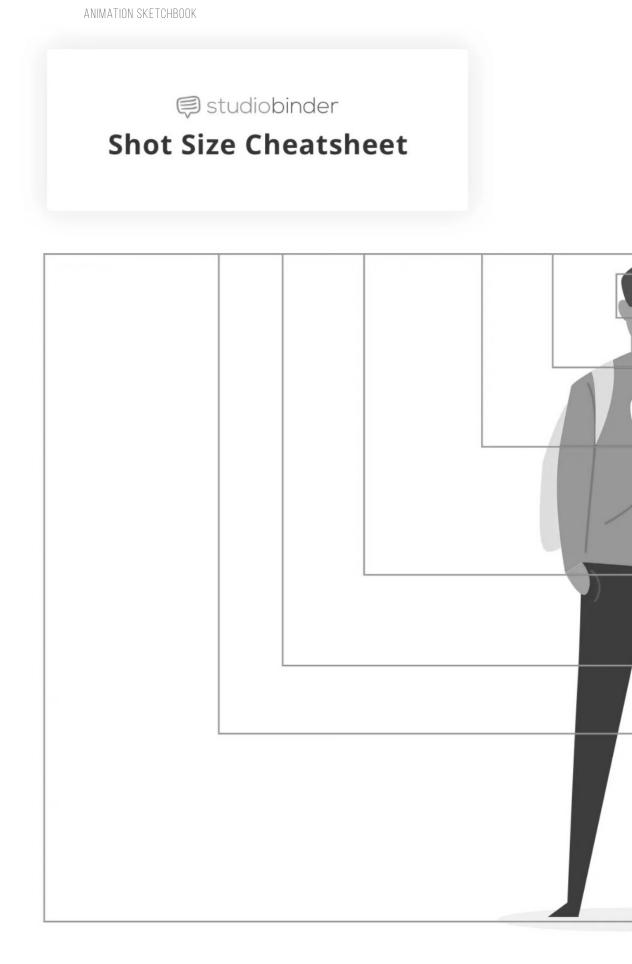

## THE FRAMING

The image approximates what will be on screen. From this, directors can learn whether a shot will be wide, medium, or close, as well as which characters and objects need to be in each scene.