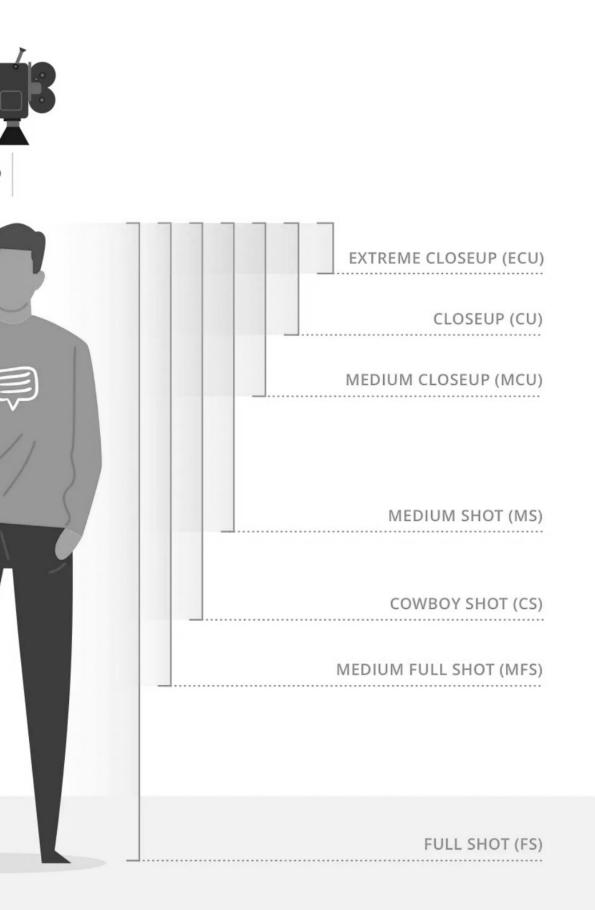

## THE FRAMING

The image approximates what will be on screen. From this, directors can learn whether a shot will be wide, medium, or close, as well as which characters and objects need to be in each scene.