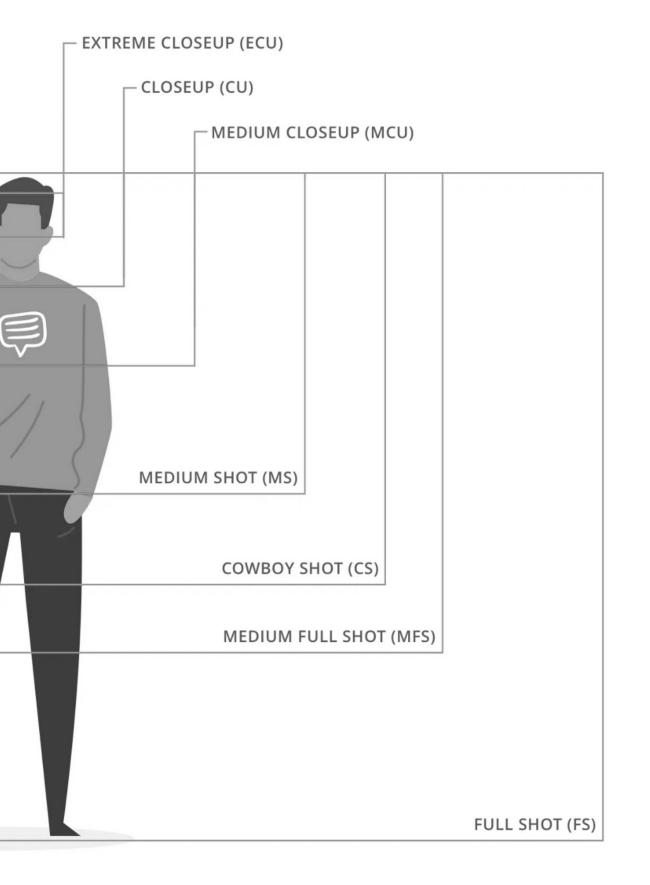

## THE FRAMING

The image approximates what will be on screen. From this, directors can learn whether a shot will be wide, medium, or close, as well as which characters and objects need to be in each scene.