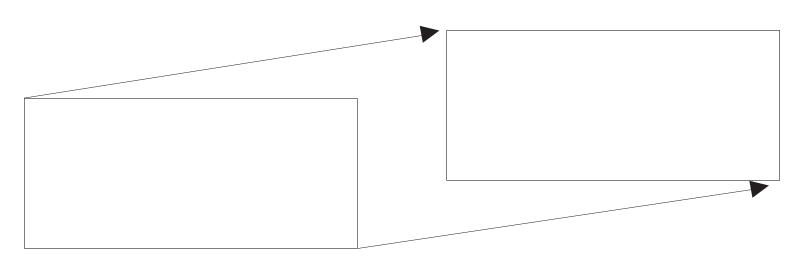

## HOW TO DRAW CAMERA MOVEMENT IN YOU STORYBOARDS

PAN: CLEARLY DRAWN IN ARROWS OF DIRECTION

PUSH IN / TUCK IN

PUSH OUT / TUCK OUT

 $CAMERA \ Adjust \ \text{less than one full frame}$ 

Diagonal Pan

Vertical Pan