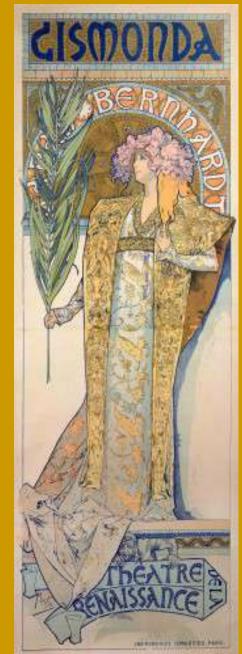

abcgallery.com - Internet's biggest art collection

**Alphonse Mucha** was an artist from Prague from 1860-1939. Mucha was one of the best known Art Nouveau artists. Art Nouveau tried to make decirative art that was graceful and elegant using curved lines and soft colors based on nature.