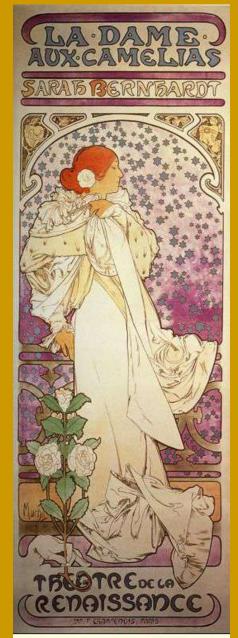

abcgallery.com - online art collection

abcgallery.com - Internet's biggest art collection

abcgallery.com - Internet's biggest art collection

**Alphonse Mucha** was an artist from Prague from 1860-1939. Mucha was one of the best known Art Nouveau artists. Art Nouveau tried to make decirative art that was graceful and elegant using curved lines and soft colors based on nature.

abcgallery.com - online art collection

abcgallery.com - Internet's biggest art collection

**Alphonse Mucha** was an artist from Prague from 1860-1939. Mucha was one of the best known Art Nouveau artists. Art Nouveau tried to make decirative art that was graceful and elegant using curved lines and soft colors based on nature.