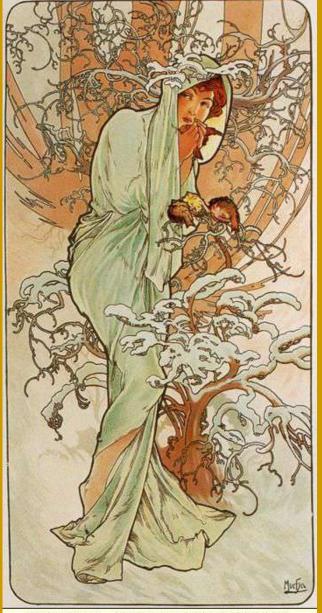

abcgallery.com - Internet's biggest art collection

**Alphonse Mucha** was an artist from Prague from 1860-1939. Mucha was one of the best known Art Nouveau artists. Art Nouveau tried to make decirative art that was graceful and elegant using curved lines and soft colors based on nature.