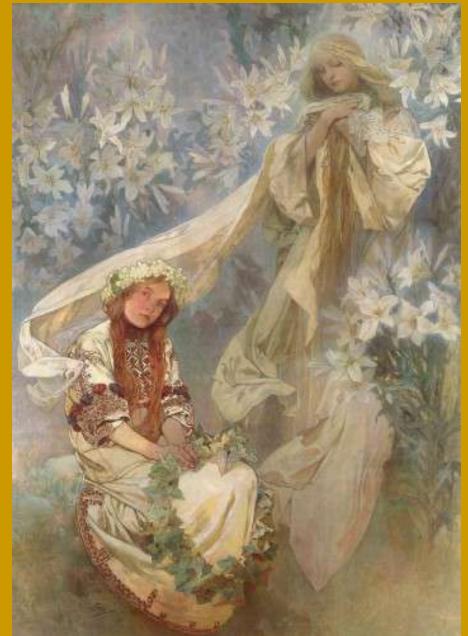

abcgallery.com - online art collection

abcgallery.com - Internet's biggest art collection

**Alphonse Mucha** was an artist from Prague from 1860-1939. Mucha was one of the best known Art Nouveau artists. Art Nouveau tried to make decirative art that was graceful and elegant using curved lines and soft colors based on nature.