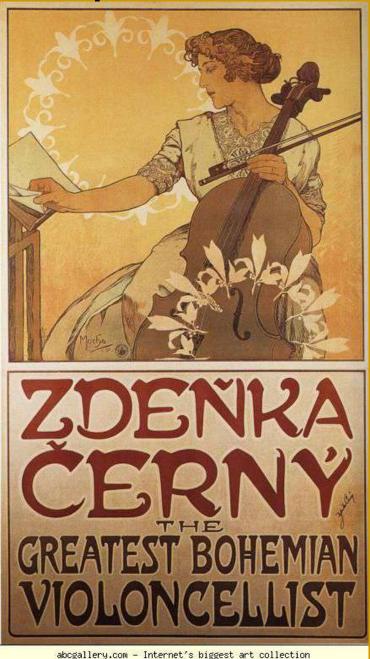

abcgallery.com - Internet's biggest art collection

**Alphonse Mucha** was an artist from Prague from 1860-1939. Mucha was one of the best known Art Nouveau artists. Art Nouveau tried to make decirative art that was graceful and elegant using curved lines and soft colors based on nature.