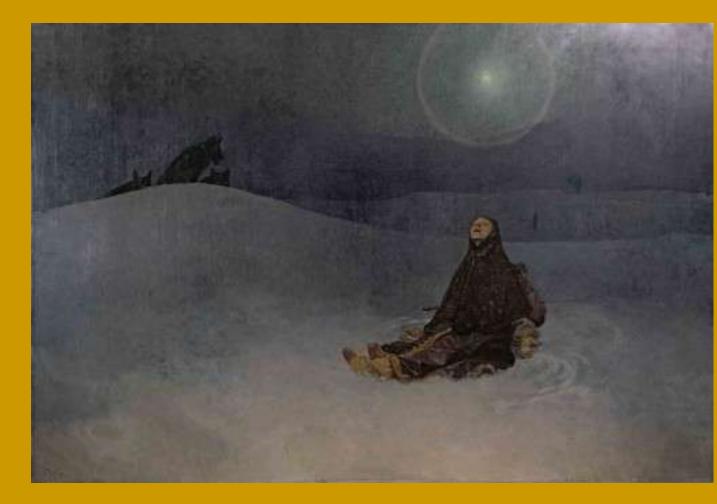

**Alphonse Mucha** was an artist from Prague from 1860-1939. Mucha was one of the best known Art Nouveau artists. Art Nouveau tried to make decirative art that was graceful and elegant using curved lines and soft colors based on nature.