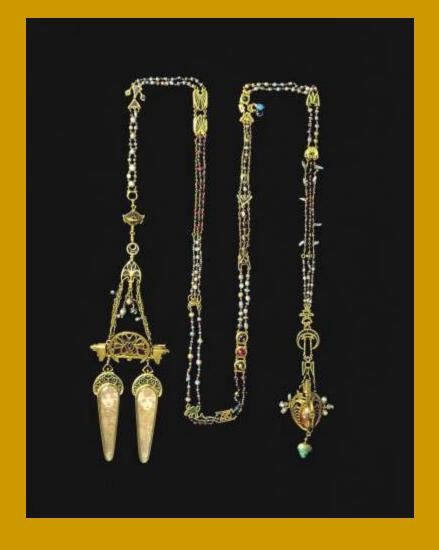

**Alphonse Mucha** was an artist from Prague from 1860-1939. Mucha was one of the best known Art Nouveau artists. Art Nouveau tried to make decirative art that was graceful and elegant using curved lines and soft colors based on nature.