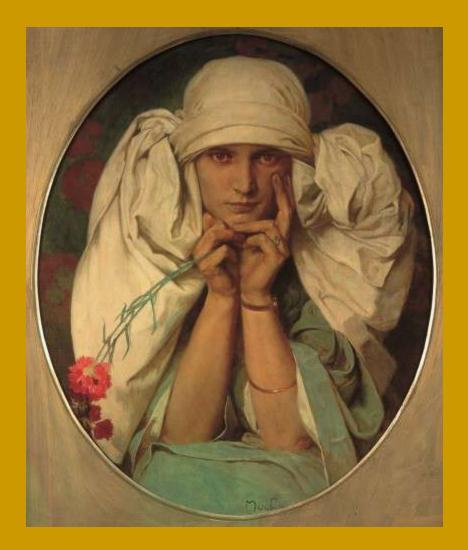

**Alphonse Mucha** was an artist from Prague from 1860-1939. Mucha was one of the best known Art Nouveau artists. Art Nouveau tried to make decirative art that was graceful and elegant using curved lines and soft colors based on nature.