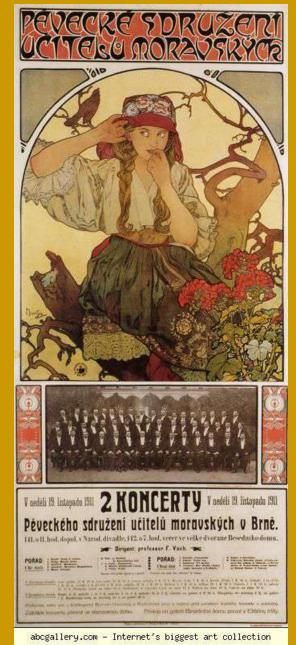

**Alphonse Mucha** was an artist from Prague from 1860-1939. Mucha was one of the best known Art Nouveau artists. Art Nouveau tried to make decirative art that was graceful and elegant using curved lines and soft colors based on nature.