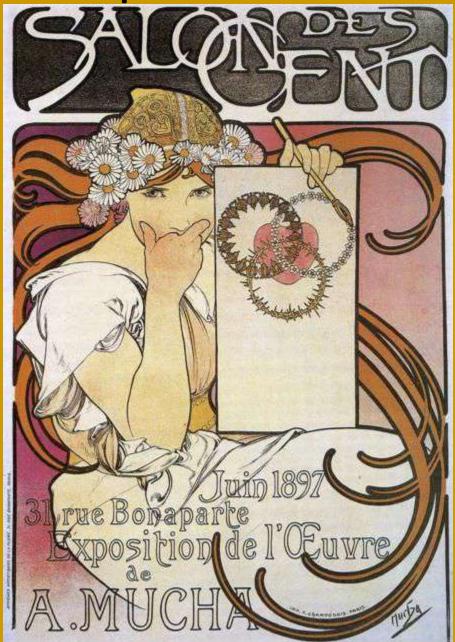

abcgallery.com - Internet's biggest art collection

abcgallery.com - Internet's biggest art collection

**Alphonse Mucha** was an artist from Prague from 1860-1939. Mucha was one of the best known Art Nouveau artists. Art Nouveau tried to make decirative art that was graceful and elegant using curved lines and soft colors based on nature.