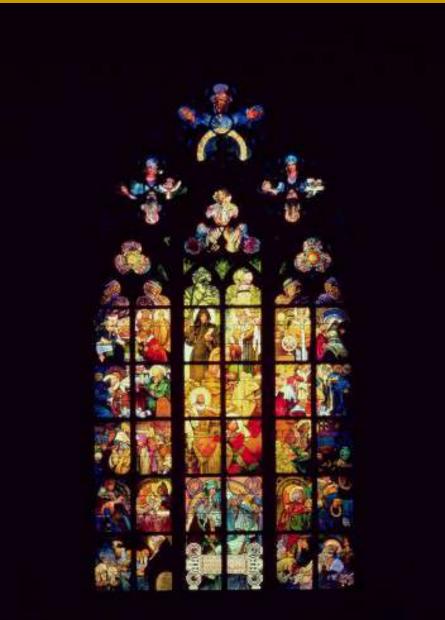

abcgallery.com - Internet's biggest art collection

**Alphonse Mucha** was an artist from Prague from 1860-1939. Mucha was one of the best known Art Nouveau artists. Art Nouveau tried to make decirative art that was graceful and elegant using curved lines and soft colors based on nature.