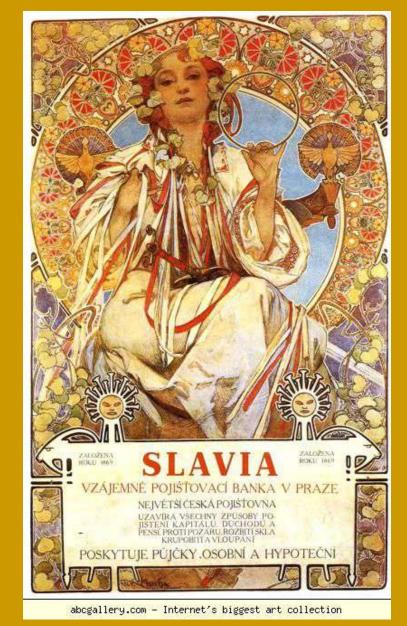

abcgallery.com - online art collection

abcgallery.com - Internet's biggest art collection

**Alphonse Mucha** was an artist from Prague from 1860-1939. Mucha was one of the best known Art Nouveau artists. Art Nouveau tried to make decirative art that was graceful and elegant using curved lines and soft colors based on nature.