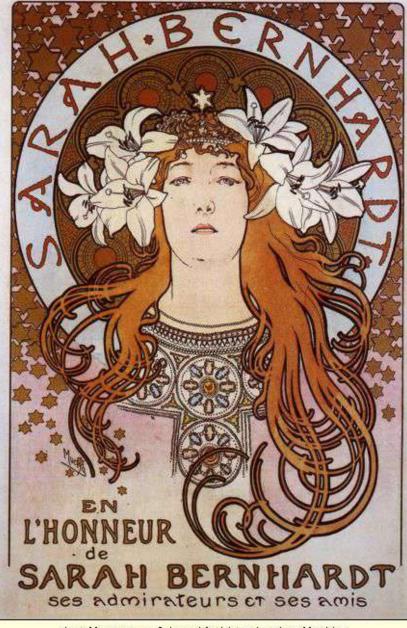

**Alphonse Mucha** was an artist from Prague from 1860-1939. Mucha was one of the best known Art Nouveau artists. Art Nouveau tried to make decirative art that was graceful and elegant using curved lines and soft colors based on nature.