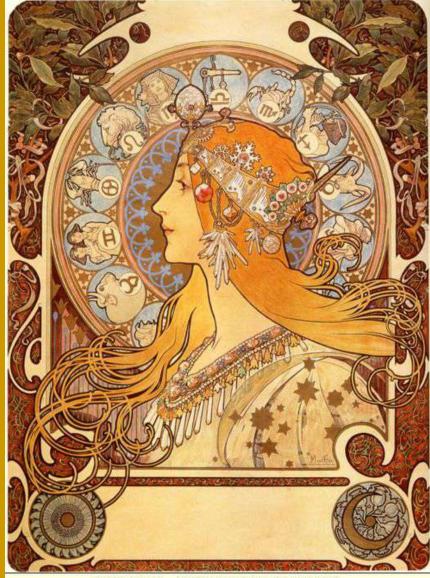

**Alphonse Mucha** was an artist from Prague from 1860-1939. Mucha was one of the best known Art Nouveau artists. Art Nouveau tried to make decirative art that was graceful and elegant using curved lines and soft colors based on nature.