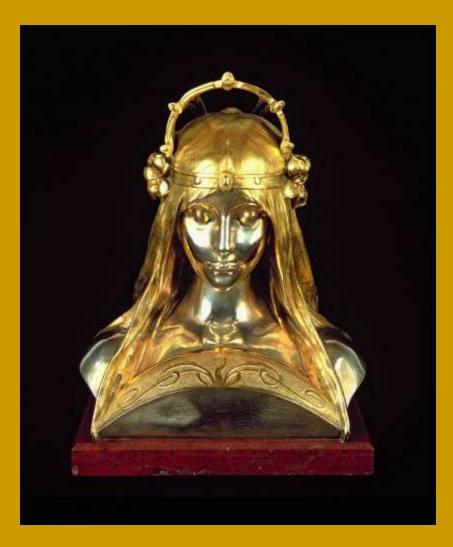

**Alphonse Mucha** was an artist from Prague from 1860-1939. Mucha was one of the best known Art Nouveau artists. Art Nouveau tried to make decirative art that was graceful and elegant using curved lines and soft colors based on nature.