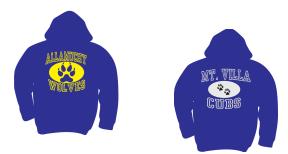

## Allamuchy Wolf Wear and Mountain Villa Cub Clothing Order Form

Please make sure you use the correct order form specifying whether you would like to order Wolf or Cub Wear.

Please return orders with payment by: <u>Thursday, October 18th</u>

No late orders can be accepted. Anticipated arrival : 4 weeks

Please make checks payable to: <u>8th Grade Student Activity Fund</u>

All Allamuchy Wolves clothing will be available in <u>navy with grey logo</u> <u>or gold logo</u>.

All Mountain Villa Cubs clothing will be available in <u>navy with grey</u> logo or gold logo.

BOTH gym bags are navy jersey fleece and the logo will be gold.

ALL items are non-returnable/exchangeable.

Please visit Mrs. Ricci's website (accessible via the school website) to view the designs in color. Extra order forms will also be available to print.