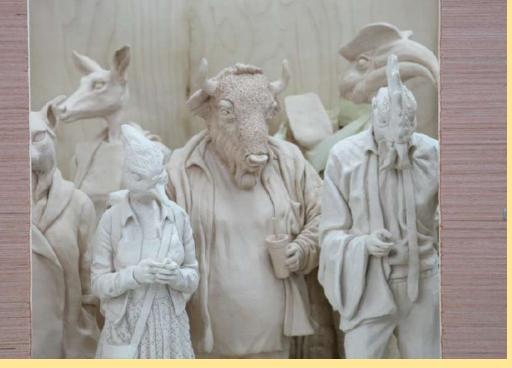

Alessandro is an Italian artist who comments on the human tendency to relate to animals by making them more human.

Alessandro is an Italian artist who comments on the human tendency to relate to animals by making them more human.