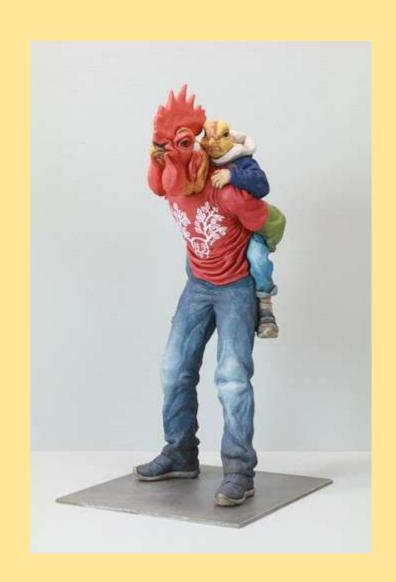

Alessandro is an Italian artist who comments on the human tendency to relate to animals by making them more human.

Alessandro is an Italian artist who comments on the human tendency to relate to animals by making them more human.