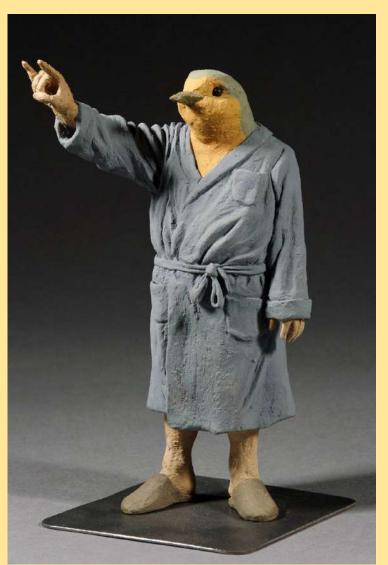

Alessandro is an Italian artist who comments on the human tendency to relate to animals by making them more human.

Alessandro is an Italian artist who comments on the human tendency to relate to animals by making them more human.