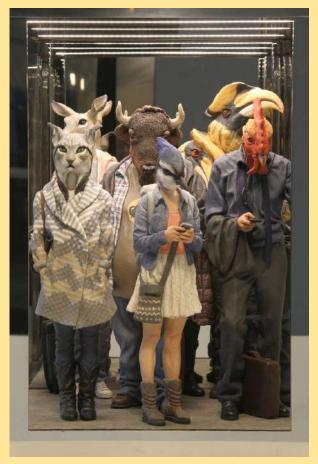

Alessandro is an Italian artist who comments on the human tendency to relate to animals by making them more human.

Alessandro is an Italian artist who comments on the human tendency to relate to animals by making them more human.