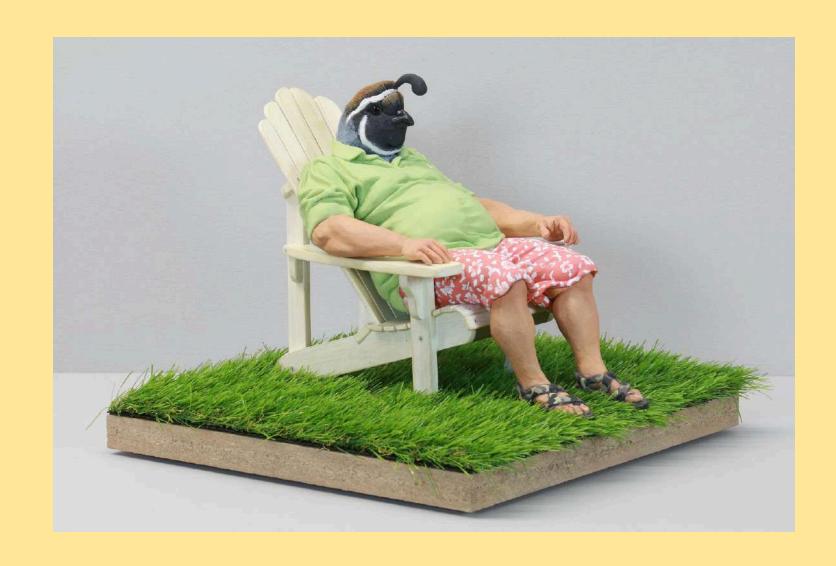

Alessandro is an Italian artist who comments on the human tendency to relate to animals by making them more human.

Alessandro is an Italian artist who comments on the human tendency to relate to animals by making them more human.