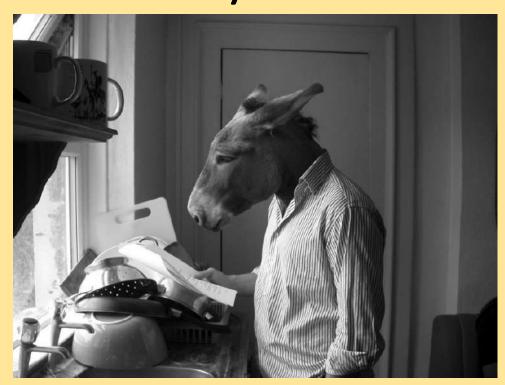

Alessandro is an Italian artist who comments on the human tendency to relate to animals by making them more human.

Alessandro is an Italian artist who comments on the human tendency to relate to animals by making them more human.