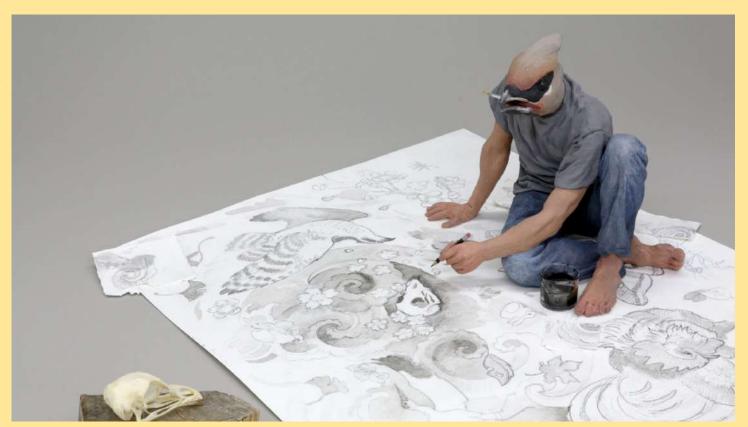

Alessandro is an Italian artist who comments on the human tendency to relate to animals by making them more human.

Alessandro is an Italian artist who comments on the human tendency to relate to animals by making them more human.