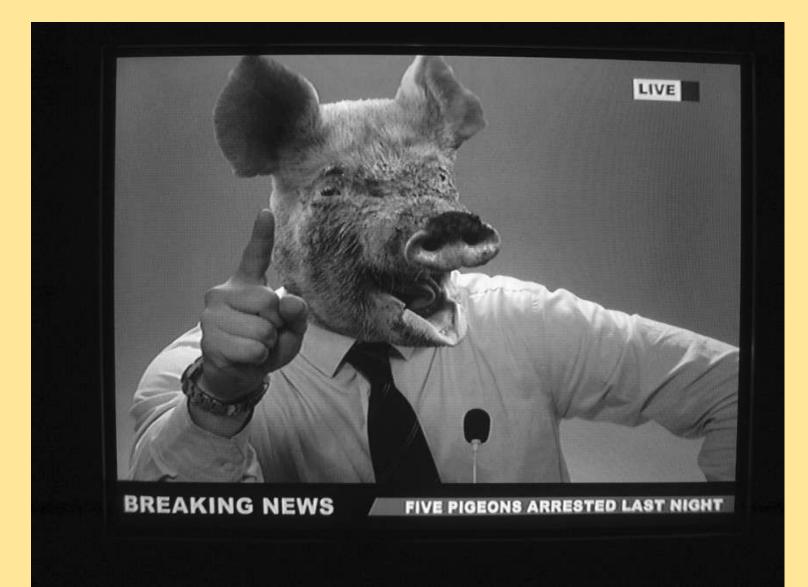

Alessandro is an Italian artist who comments on the human tendency to relate to animals by making them more human.

Alessandro is an Italian artist who comments on the human tendency to relate to animals by making them more human.