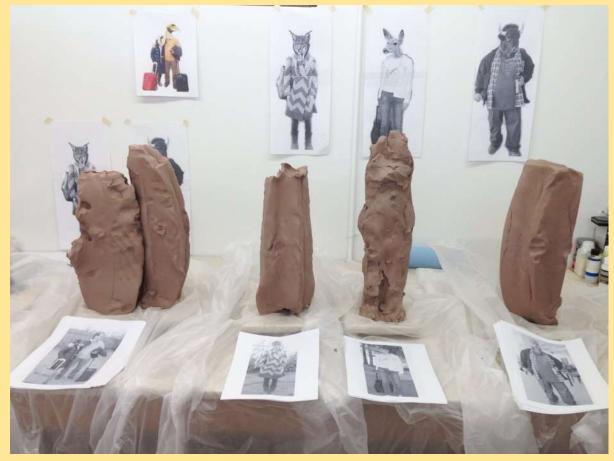

Alessandro is an Italian artist who comments on the human tendency to relate to animals by making them more human.

Alessandro is an Italian artist who comments on the human tendency to relate to animals by making them more human.