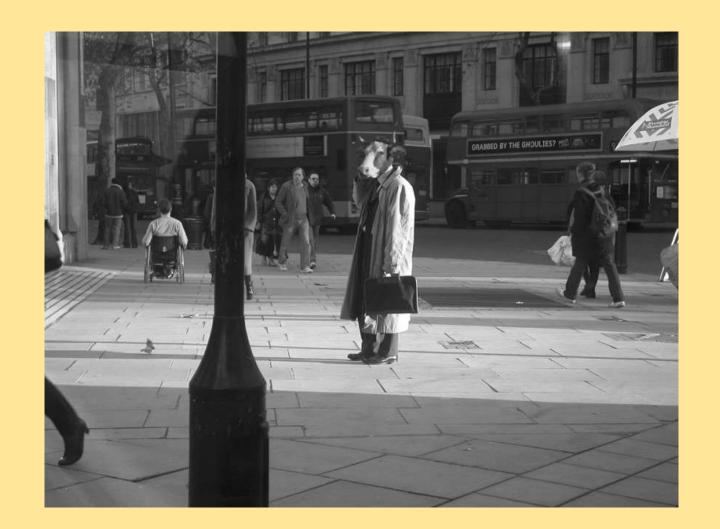

Alessandro is an Italian artist who comments on the human tendency to relate to animals by making them more human.

Alessandro is an Italian artist who comments on the human tendency to relate to animals by making them more human.