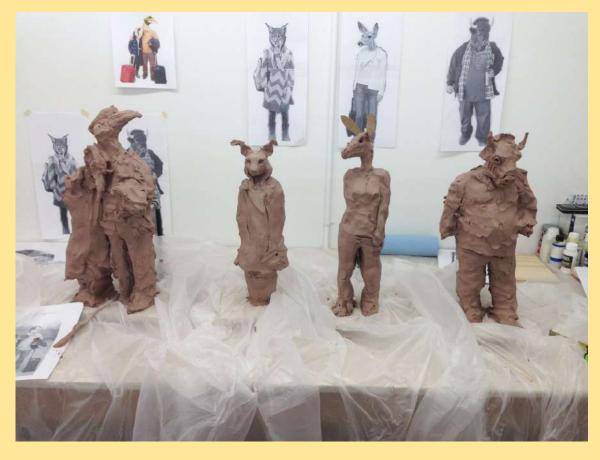

Alessandro is an Italian artist who comments on the human tendency to relate to animals by making them more human.

Alessandro is an Italian artist who comments on the human tendency to relate to animals by making them more human.