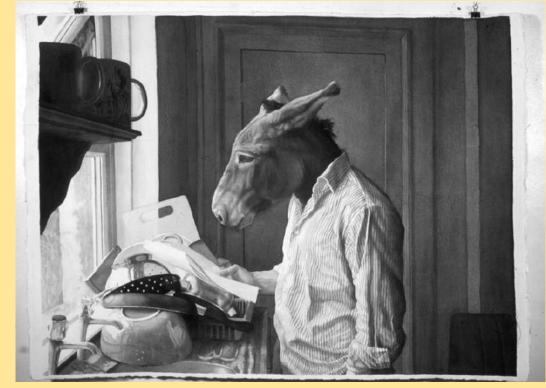

Alessandro is an Italian artist who comments on the human tendency to relate to animals by making them more human.

Alessandro is an Italian artist who comments on the human tendency to relate to animals by making them more human.