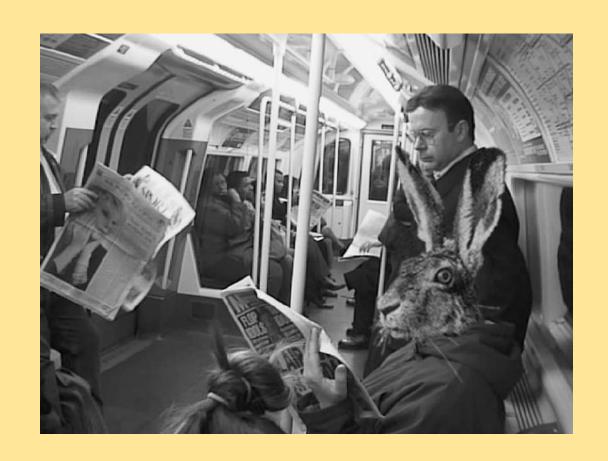

Alessandro is an Italian artist who comments on the human tendency to relate to animals by making them more human.

Alessandro is an Italian artist who comments on the human tendency to relate to animals by making them more human.