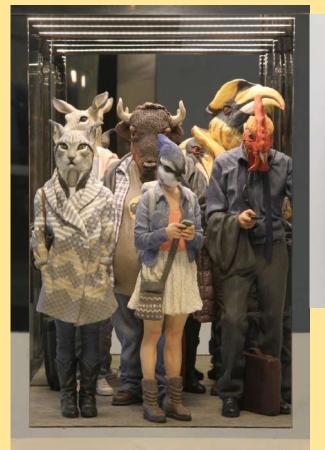

Alessandro is an Italian artist who comments on the human tendency to relate to animals by making them more human.

Alessandro is an Italian artist who comments on the human tendency to relate to animals by making them more human.