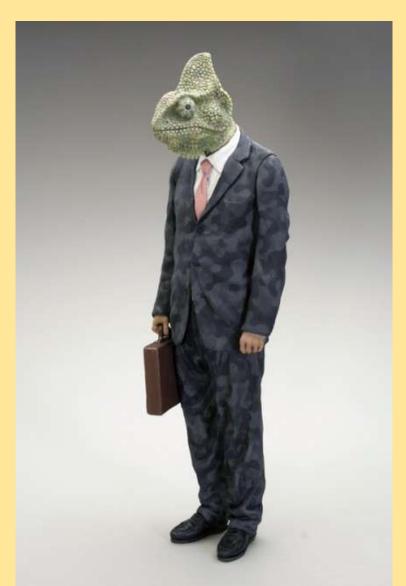

Alessandro is an Italian artist who comments on the human tendency to relate to animals by making them more human.

Alessandro is an Italian artist who comments on the human tendency to relate to animals by making them more human.