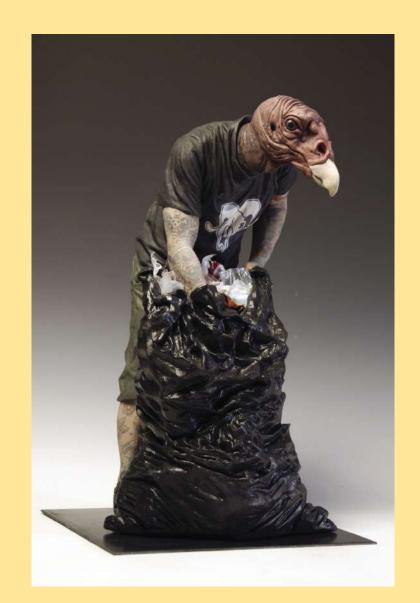

Alessandro is an Italian artist who comments on the human tendency to relate to animals by making them more human.

Alessandro is an Italian artist who comments on the human tendency to relate to animals by making them more human.