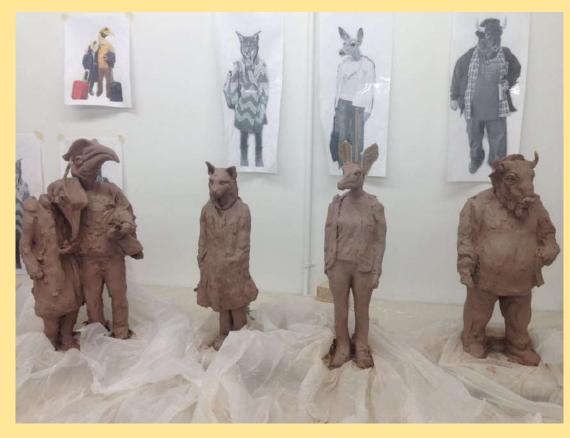

Alessandro is an Italian artist who comments on the human tendency to relate to animals by making them more human.

Alessandro is an Italian artist who comments on the human tendency to relate to animals by making them more human.