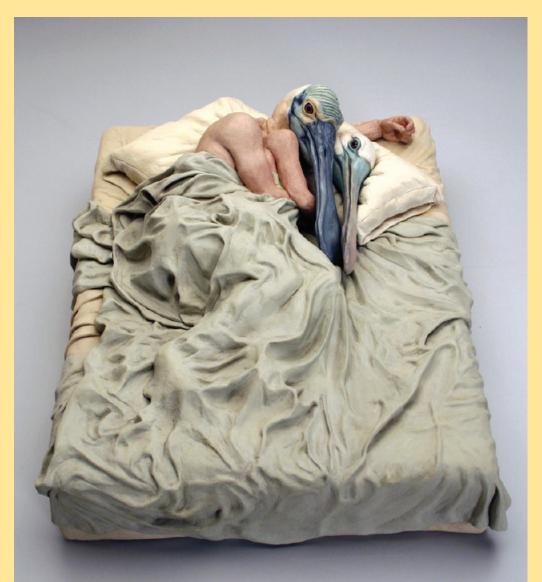

Alessandro is an Italian artist who comments on the human tendency to relate to animals by making them more human.

Alessandro is an Italian artist who comments on the human tendency to relate to animals by making them more human.