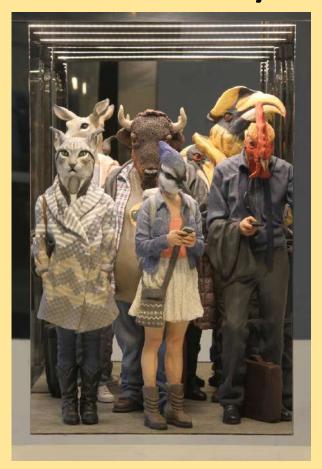

Alessandro is an Italian artist who comments on the human tendency to relate to animals by making them more human.

Alessandro is an Italian artist who comments on the human tendency to relate to animals by making them more human.