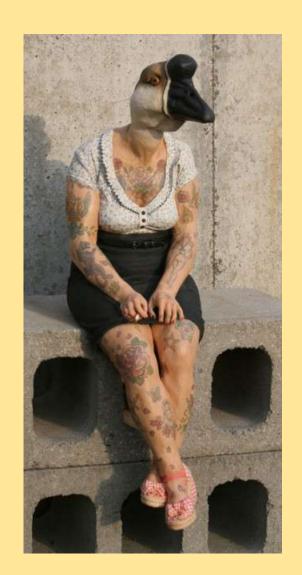

Alessandro is an Italian artist who comments on the human tendency to relate to animals by making them more human.

Alessandro is an Italian artist who comments on the human tendency to relate to animals by making them more human.