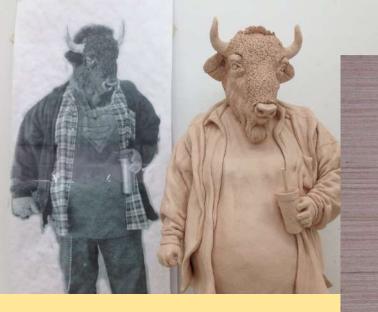

Alessandro is an Italian artist who comments on the human tendency to relate to animals by making them more human.

Alessandro is an Italian artist who comments on the human tendency to relate to animals by making them more human.