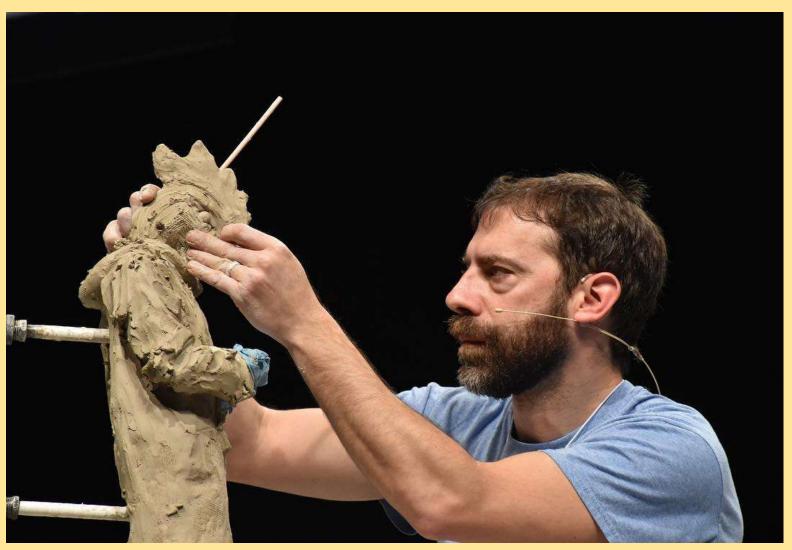

Alessandro is an Italian artist who comments on the human tendency to relate to animals by making them more human.

Alessandro is an Italian artist who comments on the human tendency to relate to animals by making them more human.