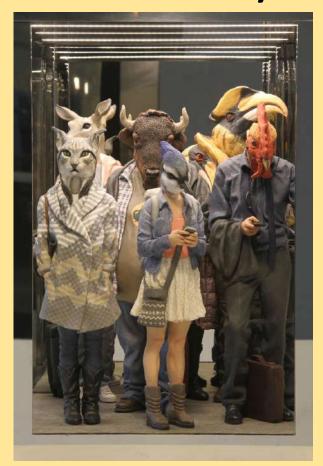

Alessandro is an Italian artist who comments on the human tendency to relate to animals by making them more human.

Alessandro is an Italian artist who comments on the human tendency to relate to animals by making them more human.