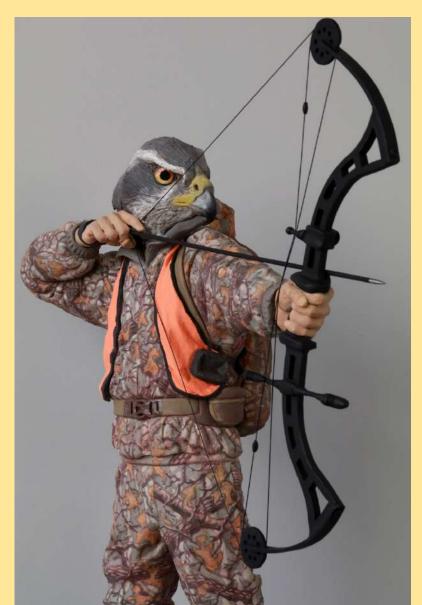

Alessandro is an Italian artist who comments on the human tendency to relate to animals by making them more human.

Alessandro is an Italian artist who comments on the human tendency to relate to animals by making them more human.