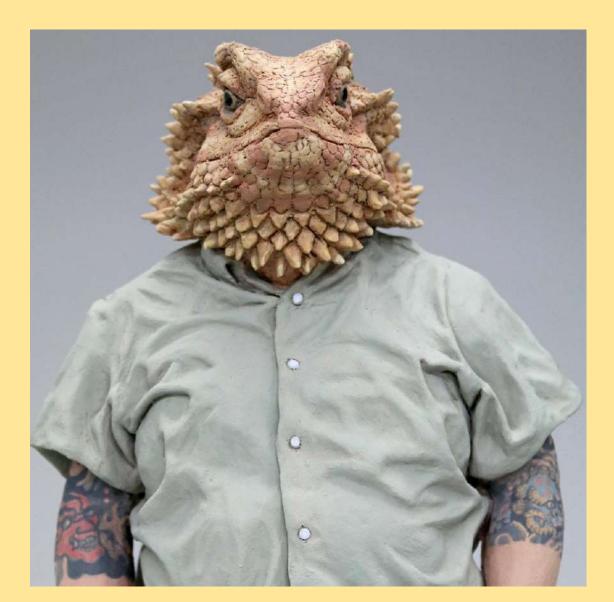

Alessandro is an Italian artist who comments on the human tendency to relate to animals by making them more human.

Alessandro is an Italian artist who comments on the human tendency to relate to animals by making them more human.