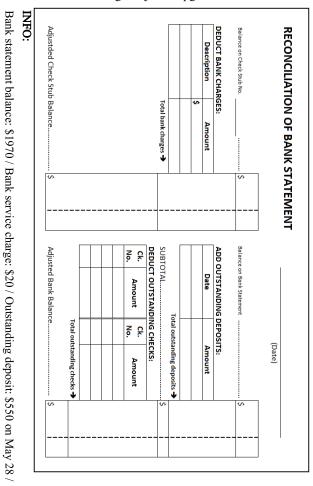

INFO: Balance brought forward from last check stub is \$1,970, and a deposit (\$500) was

On June 30, Fred wrote a check to Office Max, \$45 for supplies, Check # 130

Prepare check stub and write check for this check:

Outstanding check: No. 131—\$45 / Checkbook balance on Check stub 132: \$2495

### Lesson 5-2: Bank Statement Reconciliation & Service Charges

**Prepare** a bank statement reconciliation for May 31. **Journalize** the service charge on journal pg. 6. Memo No. 24.

|   |      | GENERAL JOURNAL |      |       | PAGE  | <u> </u> |   |
|---|------|-----------------|------|-------|-------|----------|---|
|   |      |                 | DOC. | POST. | GEN   | ERAL     | Γ |
|   | DATE | ACCOUNT TITLE   | NO.  | REF.  | DEBIT | CREDIT   | L |
|   |      |                 |      |       |       |          | Γ |
| 1 |      |                 |      |       |       |          | 1 |
| 2 |      |                 |      |       |       |          | 2 |
| ļ |      |                 |      |       |       |          | , |