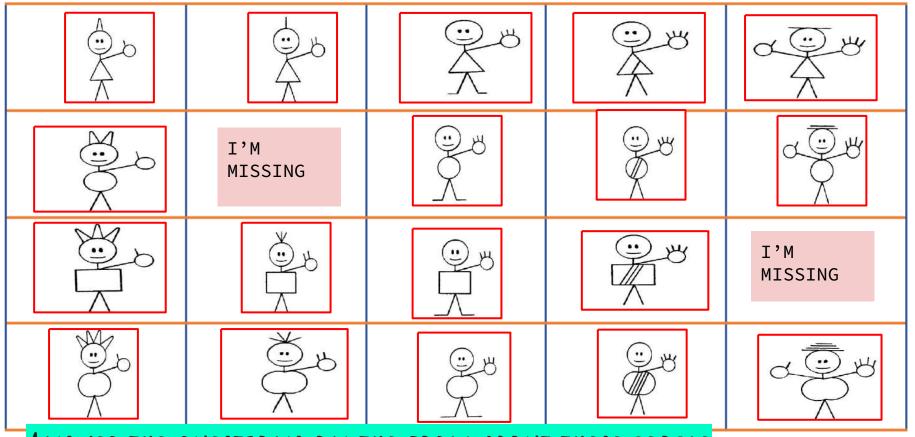

## Look at the "people" on the next slide

- Sort them
- Make 2 rows
- Every column must have something in common
- Every row must have something in common

- SEPERATE ROWS BASED ON SHAPE
- MOVING LEFT TO RIGHT, FINGERS CHANGE
- MOVING UP AND DOWN, HAIR CHANGES
- ORGANIZE THE NEW PEOPLE (WITH RED BORDERS) ON THE NEXT SLIDE IN THE CORRECT LOCATION

ANSWER THE QUESTIONS ON THE FORM ABOUT THESE PEOPLE