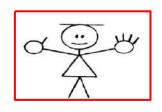

## Look at the "people" on the next slide

- Sort them
- Make 2 rows
- Every column must have something in common
- Every row must have something in common

- SEPERATE ROWS BASED ON SHAPE
- MOVING LEFT TO RIGHT, FINGERS CHANGE
- MOVING UP AND DOWN, HAIR CHANGES
- ORGANIZE THE NEW PEOPLE (WITH RED BORDERS) ON THE NEXT SLIDE IN THE CORRECT LOCATION

ANSWER THE QUESTIONS ON THE FORM ABOUT THESE PEOPLE