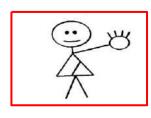

## Look at the "people" on the next slide

- Sort them
- Make 2 rows
- Every column must have something in common
- Every row must have something in common

- SEPERATE ROWS BASED ON SHAPE
- MOVING LEFT TO RIGHT, FINGERS CHANGE
- MOVING UP AND DOWN, HAIR CHANGES
- ORGANIZE THE NEW PEOPLE (WITH RED BORDERS) ON THE NEXT SLIDE IN THE CORRECT LOCATION

ANSWER THE QUESTIONS ON THE FORM ABOUT THESE PEOPLE