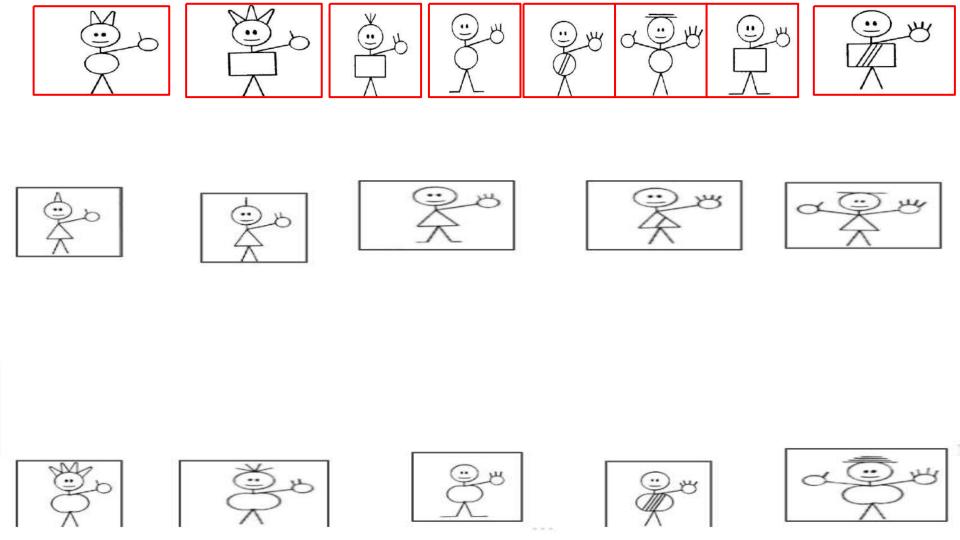

## Look at the "people" on the next slide

- Sort them
- Make 2 rows
- Every column must have something in common
- Every row must have something in common

- SEPERATE ROWS BASED ON SHAPE
- MOVING LEFT TO RIGHT, FINGERS CHANGE
- MOVING UP AND DOWN, HAIR CHANGES
- ORGANIZE THE NEW PEOPLE (WITH RED BORDERS) ON THE NEXT SLIDE IN THE CORRECT LOCATION

ANSWER THE QUESTIONS ON THE FORM ABOUT THESE PEOPLE