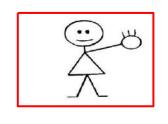

## Look at the "people" on the next slide

- Sort them
- Make 2 rows
- Every column must have something in common
- Every row must have something in common

- SEPERATE ROWS BASED ON SHAPE
- MOVING LEFT TO RIGHT, FINGERS CHANGE
- MOVING UP AND DOWN, HAIR CHANGES
- ORGANIZE THE NEW PEOPLE (WITH RED BORDERS) ON THE NEXT SLIDE IN THE CORRECT LOCATION

ANSWER THE QUESTIONS ON THE FORM ABOUT THESE PEOPLE