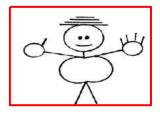

## Look at the "people" on the next slide

- Sort them
- Make 2 rows
- Every column must have something in common
- Every row must have something in common

- SEPERATE ROWS BASED ON SHAPE
- MOVING LEFT TO RIGHT, FINGERS CHANGE
- MOVING UP AND DOWN, HAIR CHANGES
- ORGANIZE THE NEW PEOPLE (WITH RED BORDERS) ON THE NEXT SLIDE IN THE CORRECT LOCATION

ANSWER THE QUESTIONS ON THE FORM ABOUT THESE PEOPLE