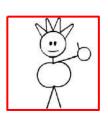

## Look at the "people" on the next slide

- Sort them
- Make 2 rows
- Every column must have something in common
- Every row must have something in common

- SEPERATE ROWS BASED ON SHAPE
- MOVING LEFT TO RIGHT, FINGERS CHANGE
- MOVING UP AND DOWN, HAIR CHANGES
- ORGANIZE THE NEW PEOPLE (WITH RED BORDERS) ON THE NEXT SLIDE IN THE CORRECT LOCATION

ANSWER THE QUESTIONS ON THE FORM ABOUT THESE PEOPLE