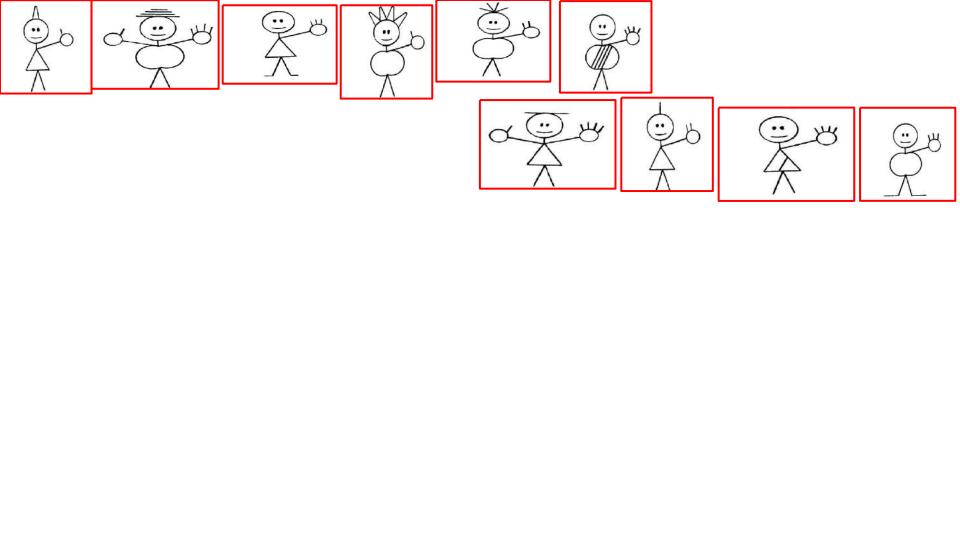

## Look at the "people" on the next slide

- Sort them
- Make 2 rows
- Every column must have something in common
- Every row must have something in common

- SEPERATE ROWS BASED ON SHAPE
- MOVING LEFT TO RIGHT, FINGERS CHANGE
- MOVING UP AND DOWN, HAIR CHANGES
- ORGANIZE THE NEW PEOPLE (WITH RED BORDERS) ON THE NEXT SLIDE IN THE CORRECT LOCATION

ANSWER THE QUESTIONS ON THE FORM ABOUT THESE PEOPLE