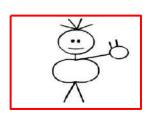

## Look at the "people" on the next slide

- Sort them
- Make 2 rows
- Every column must have something in common
- Every row must have something in common

- SEPERATE ROWS BASED ON SHAPE
- MOVING LEFT TO RIGHT, FINGERS CHANGE
- MOVING UP AND DOWN, HAIR CHANGES
- ORGANIZE THE NEW PEOPLE (WITH RED BORDERS) ON THE NEXT SLIDE IN THE CORRECT LOCATION

ANSWER THE QUESTIONS ON THE FORM ABOUT THESE PEOPLE