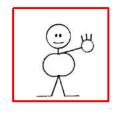

## Look at the "people" on the next slide

- Sort them
- Make 2 rows
- Every column must have something in common
- Every row must have something in common

- SEPERATE ROWS BASED ON SHAPE
- MOVING LEFT TO RIGHT, FINGERS CHANGE
- MOVING UP AND DOWN, HAIR CHANGES
- ORGANIZE THE NEW PEOPLE (WITH RED BORDERS) ON THE NEXT SLIDE IN THE CORRECT LOCATION

ANSWER THE QUESTIONS ON THE FORM ABOUT THESE PEOPLE