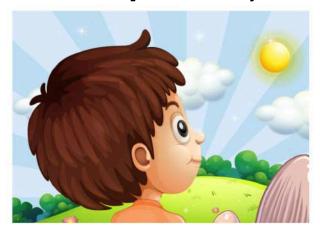

Cover/Circle the person whose eyes would be harmed by looking at the sun

Part 2

15

1 Circle the senses or body parts you could use to discover more about a guitar.

2 | Circle the senses or body parts you could use to discover more about snow.