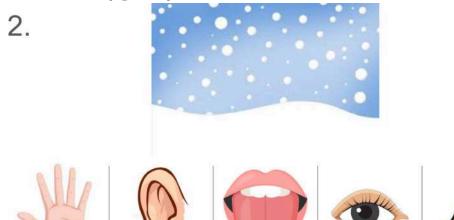

Cover/Circle the person whose eyes would be harmed by looking at the sun

Part 2

15

1 Circle the senses or body parts you could use to discover more about a guitar.

2 | Circle the senses or body parts you could use to discover more about snow.