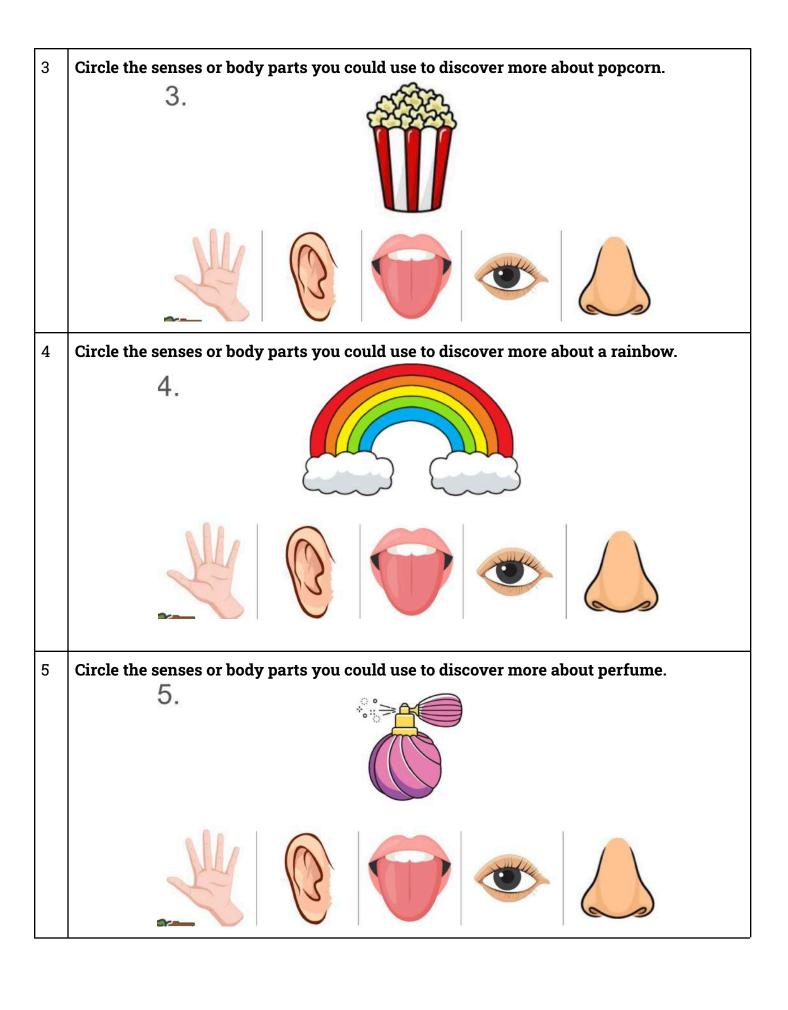

r loud/soft? What sense do we use for the sense of touch? 6 Does the saliva in your mouth help you swallow food when you eat? 7 8 Are taste buds in your ear or in your mouth? 9 If a person is blind, does that mean they cannot hear or cannot see?

10 If a person is deaf, does that mean they cannot taste or cannot hear? Cover/Circle the picture of the person who is leaping 11 Do our 5 senses protect us and keep us safe or cause us harm? 12 Are trees and pencils invisible? 13 14 When I have an injury on my leg, can I run and jump around?

Cover/Circle the person whose eyes would be harmed by looking at the sun





Part 2

15

1 Circle the senses or body parts you could use to discover more about a guitar.





2 | Circle the senses or body parts you could use to discover more about snow.





Part 3 A teacher is making popcorn that starts to burn in a classroom close to ours. How do we 1 know it's burnt without being able to see it? What sense do we use? You are walking and about to cross a street... what sense do we use to look both ways? 2 You take a drink of yucky, spoiled milk. What sense tells us it tastes bad? 3 We are practicing a fire drill and the fire alarm is going off. What sense do we use to 4 listen to the alarm? What sense do we use to keep us safe from something that feels too hot or too sharp? 5