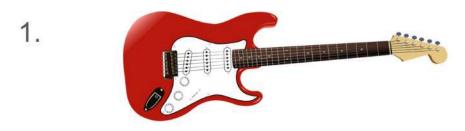

Cover/Circle the person whose eyes would be harmed by looking at the sun

Part 2

15

1 Circle the senses or body parts you could use to discover more about a guitar.

2 | Circle the senses or body parts you could use to discover more about snow.

Part 3 A teacher is making popcorn that starts to burn in a classroom close to ours. How do we 1 know it's burnt without being able to see it? What sense do we use? You are walking and about to cross a street... what sense do we use to look both ways? 2 You take a drink of yucky, spoiled milk. What sense tells us it tastes bad? 3 We are practicing a fire drill and the fire alarm is going off. What sense do we use to 4 listen to the alarm? What sense do we use to keep us safe from something that feels too hot or too sharp? 5