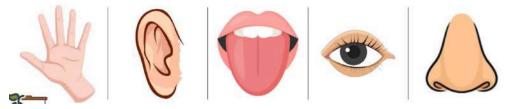

Part 3 A teacher is making popcorn that starts to burn in a classroom close to ours. How do we 1 know it's burnt without being able to see it? What sense do we use? You are walking and about to cross a street... what sense do we use to look both ways? 2 You take a drink of yucky, spoiled milk. What sense tells us it tastes bad? 3 We are practicing a fire drill and the fire alarm is going off. What sense do we use to 4 listen to the alarm? What sense do we use to keep us safe from something that feels too hot or too sharp? 5