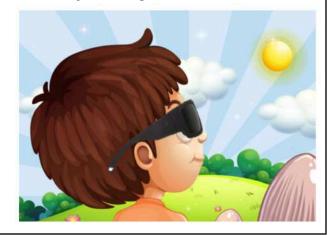

Cover/Circle the person whose eyes would be harmed by looking at the sun

Part 2

15

1 Circle the senses or body parts you could use to discover more about a guitar.

2 | Circle the senses or body parts you could use to discover more about snow.