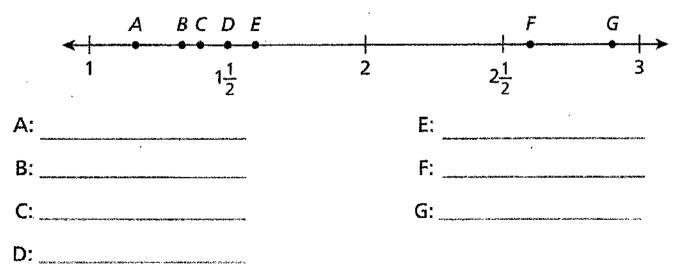

6. Use the number line below and the benchmark fractions to name which trail is represented by each point.