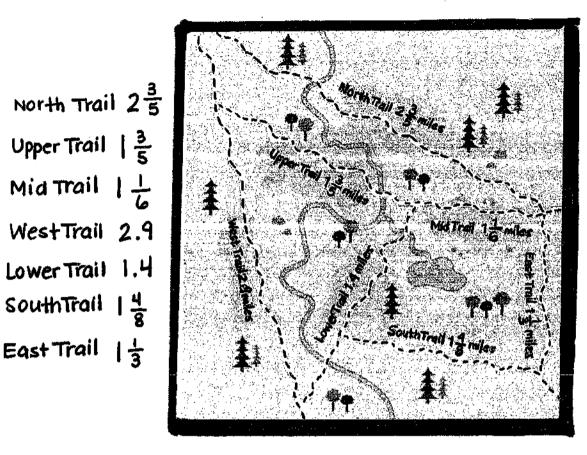

## **Clarkston Park**

Joshua and Lily are going north to participate in a walking tour in Clarkston Park to photograph the leaves.

- Use the trail map to answer the questions.
- Show your work.
- How many total miles would Joshua walk if traveled both the Upper Trail and the North Trail?
- 2. Write a fraction that is equivalent to the length of the North Trail.
- Which trail is shorter, the Mid Trail or the East Trail? \_\_\_\_\_\_
  Write the comparison using >, <, or =.</li>
- 4. Write the length of the Lower Trail as a fraction. Simplify the answer.
- Which trail is longer, the Lower Trail or the South Trail? \_\_\_\_\_\_
  Write the comparison using >, <, or =.</li>