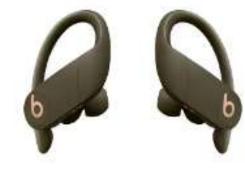

as close to the real price as possible without exceeding it
- Discuss it with your group, decide on a price and write it on your board to show in class.

# WAL-MART



VIZIO 55" CLASS M6 SERIES 4K QLED HDR SMART TV M55Q6-J01



#### VIZIO 55" CLASS M6 SERIES 4K QLED HDR SMART TV M55Q6-J01 \$298.00



with w+ Early Access
HP 15.6" Screen FHD
Laptop, Intel Core i5-...

★★★★☆ 151

## \$179.94

Price when purchased online ①



uennen huce



Options

+2 options

\$4999 \$99.99





+ Add

Now \$14000 \$199.99























\$18<sup>29</sup> \$64.99













\$1799 \$69.99



















Now \$2599 \$39.99

You save \$14.00

More options from \$23.30







#### \$279.99 reg \$449.99

#### Sale

Highly rated

KitchenAid 5.5 Quart Bowl-Lift Stand Mixer

- KSM55

Kitchon Aid





\$159.99 reg \$249.99 Sale





\$199.99 reg \$299.99

Sale

Garmin vivoactive 5





#### \$29.99

When purchased online

MLB The Show 24 - PlayStation 5 PlayStation





#### \$31.99 reg \$39.99 Sale

GreenPan Studio 10" Ceramic Nonstick Aluminum Frying pan Black

















2499
Sale Select LEGO building sets.
Sold separately.









### Save \$50 14999

Sale Best Ride on Cars 12V Range Rover powered ride-on. Reg. 199.99