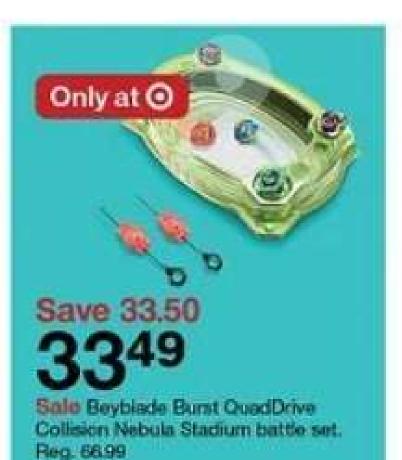

RT TV M55Q6-J01 \$298.00



with w+ Early Access
HP 15.6" Screen FHD
Laptop, Intel Core i5-...

★★★★☆ 151

## \$179.94

Price when purchased online ①



uennen huce



Options

+2 options

\$4999 \$99.99





+ Add

Now \$14000 \$199.99























\$18<sup>29</sup> \$64.99













\$1799 \$69.99



















Now \$2599 \$39.99

You save \$14.00

More options from \$23.30







#### \$279.99 reg \$449.99

#### Sale

Highly rated

KitchenAid 5.5 Quart Bowl-Lift Stand Mixer

- KSM55

Kitchon Aid





\$159.99 reg \$249.99 Sale





\$199.99 reg \$299.99

Sale

Garmin vivoactive 5





#### \$29.99

When purchased online

MLB The Show 24 - PlayStation 5 PlayStation





#### \$31.99 reg \$39.99 Sale

GreenPan Studio 10" Ceramic Nonstick Aluminum Frying pan Black

















2499
Sale Select LEGO building sets.
Sold separately.









### Save \$50 14999

Sale Best Ride on Cars 12V Range Rover powered ride-on. Reg. 199.99