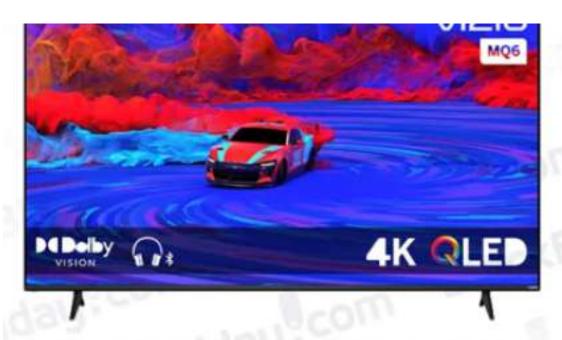

# WAL-MART

VIZIO 55" CLASS M6 SERIES 4K QLED HDR SMART TV M55Q6-J01

#### VIZIO 55" CLASS M6 SERIES 4K QLED HDR SMART TV M55Q6-J01 \$298.00

with w+ Early Access
HP 15.6" Screen FHD
Laptop, Intel Core i5-...

★★★★☆ 151