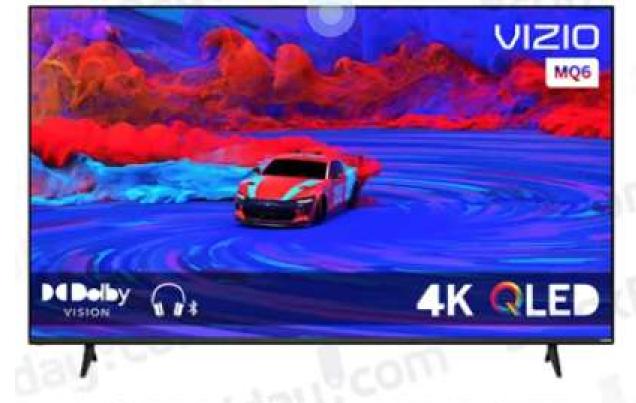

# WAL-MART

VIZIO 55" CLASS M6 SERIES 4K QLED HDR SMART TV M55Q6-J01

#### VIZIO 55" CLASS M6 SERIES 4K QLED HDR SMART TV M55Q6-J01 \$298.00

with w+ Early Access
HP 15.6" Screen FHD
Laptop, Intel Core i5-...

★★★★☆ 151