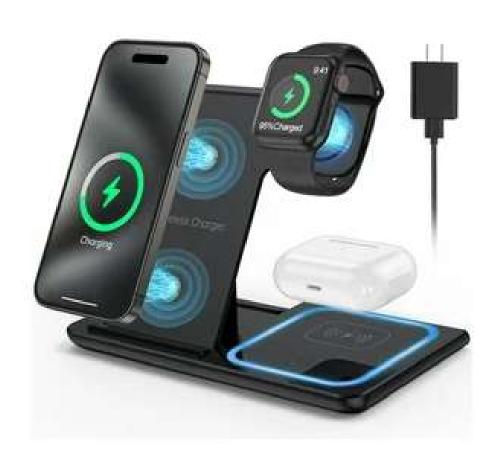

2024 **Black Friday Edition** 

# Winning "The Price is Right"

- Contestant must bid the price closest to the actual retail price of an item without going over
- The key is to bid as close to the real price as possible without exceeding it
- Discuss it with your group, decide on a price and write it on your board to show in class.

# WAL-MART



VIZIO 55" CLASS M6 SERIES 4K QLED HDR SMART TV M55Q6-J01



#### VIZIO 55" CLASS M6 SERIES 4K QLED HDR SMART TV M55Q6-J01 \$298.00



with w+ Early Access
HP 15.6" Screen FHD
Laptop, Intel Core i5-...

★★★★☆ 151

## \$179.94

Price when purchased online ①



uennen huce



Options

+2 options

\$4999 \$99.99





+ Add

Now \$14000 \$199.99























\$18<sup>29</sup> \$64.99













\$1799 \$69.99



















Now \$2599 \$39.99

You save \$14.00

More options from \$23.30







#### \$279.99 reg \$449.99

#### Sale

Highly rated

KitchenAid 5.5 Quart Bowl-Lift Stand Mixer

- KSM55

Kitchon Aid





\$159.99 reg \$249.99 Sale





\$199.99 reg \$299.99

Sale

Garmin vivoactive 5





#### \$29.99

When purchased online

MLB The Show 24 - PlayStation 5 PlayStation





#### \$31.99 reg \$39.99 Sale

GreenPan Studio 10" Ceramic Nonstick Aluminum Frying pan Black

















2499
Sale Select LEGO building sets.
Sold separately.









### Save \$50 14999

Sale Best Ride on Cars 12V Range Rover powered ride-on. Reg. 199.99