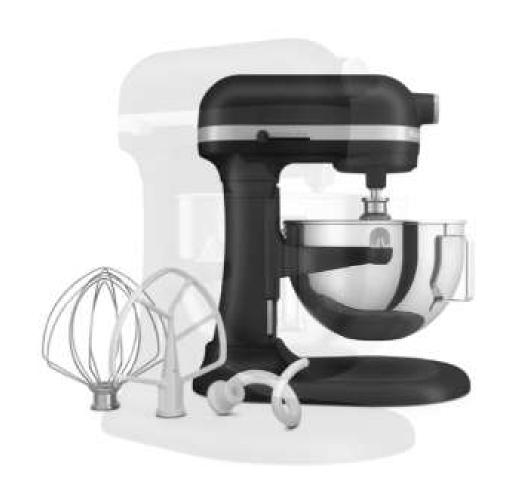

#### Sale

Highly rated

KitchenAid 5.5 Quart Bowl-Lift Stand Mixer

- KSM55

Kitchon Aid

\$159.99 reg \$249.99 Sale

\$199.99 reg \$299.99

Sale