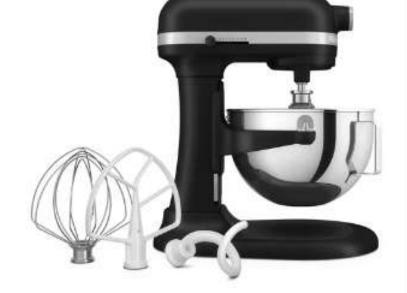

#### Sale

Highly rated

KitchenAid 5.5 Quart Bowl-Lift Stand Mixer

- KSM55

Kitchon Aid

\$159.99 reg \$249.99 Sale

\$199.99 reg \$299.99

Sale