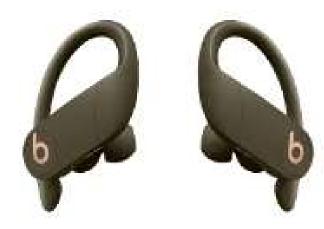

id as close to the real price as possible without exceeding it
- Discuss it with your group, decide on a price and write it on your board to show in class.

# WAL-MART



VIZIO 55" CLASS M6 SERIES 4K QLED HDR SMART TV M55Q6-J01



#### VIZIO 55" CLASS M6 SERIES 4K QLED HDR SMART TV M55Q6-J01 \$298.00



with w+ Early Access
HP 15.6" Screen FHD
Laptop, Intel Core i5-...

★★★★☆ 151

## \$179.94

Price when purchased online ①



uennen huce



Options

+2 options

\$4999 \$99.99





+ Add

Now \$14000 \$199.99























\$18<sup>29</sup> \$64.99













\$1799 \$69.99



















Now \$2599 \$39.99

You save \$14.00

More options from \$23.30







#### \$279.99 reg \$449.99

#### Sale

Highly rated

KitchenAid 5.5 Quart Bowl-Lift Stand Mixer

- KSM55

Kitchon Aid





\$159.99 reg \$249.99 Sale





\$199.99 reg \$299.99

Sale

Garmin vivoactive 5





#### \$29.99

When purchased online

MLB The Show 24 - PlayStation 5 PlayStation





#### \$31.99 reg \$39.99 Sale

GreenPan Studio 10" Ceramic Nonstick Aluminum Frying pan Black

















2499
Sale Select LEGO building sets.
Sold separately.









### Save \$50 14999

Sale Best Ride on Cars 12V Range Rover powered ride-on. Reg. 199.99