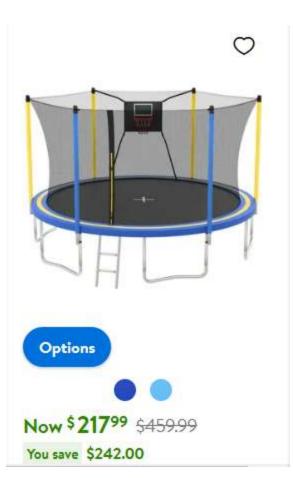

2024 **Black Friday Edition** 

# Winning "The Price is Right"

- Contestant must bid the price closest to the actual retail price of an item without going over
- The key is to bid as close to the real price as possible without exceeding it
- Discuss it with your group, decide on a price and write it on your board to show in class.

# WAL-MART



VIZIO 55" CLASS M6 SERIES 4K QLED HDR SMART TV M55Q6-J01



#### VIZIO 55" CLASS M6 SERIES 4K QLED HDR SMART TV M55Q6-J01 \$298.00



with w+ Early Access
HP 15.6" Screen FHD
Laptop, Intel Core i5-...

★★★★☆ 151

## \$179.94

Price when purchased online ①



uennen huce



Options

+2 options

\$4999 \$99.99





+ Add

Now \$14000 \$199.99























\$18<sup>29</sup> \$64.99













\$1799 \$69.99



















Now \$2599 \$39.99

You save \$14.00

More options from \$23.30







#### \$279.99 reg \$449.99

#### Sale

Highly rated

KitchenAid 5.5 Quart Bowl-Lift Stand Mixer

- KSM55

Kitchon Aid





\$159.99 reg \$249.99 Sale





\$199.99 reg \$299.99

Sale

Garmin vivoactive 5





#### \$29.99

When purchased online

MLB The Show 24 - PlayStation 5 PlayStation





#### \$31.99 reg \$39.99 Sale

GreenPan Studio 10" Ceramic Nonstick Aluminum Frying pan Black

















2499
Sale Select LEGO building sets.
Sold separately.









### Save \$50 14999

Sale Best Ride on Cars 12V Range Rover powered ride-on. Reg. 199.99