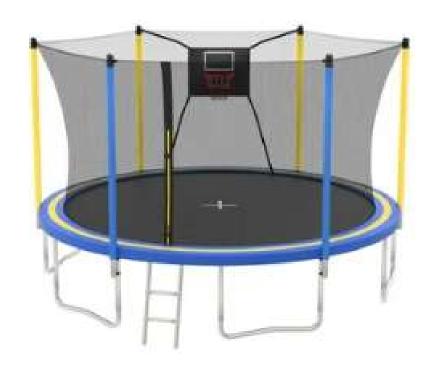

2024 **Black Friday Edition** 

# Winning "The Price is Right"

- Contestant must bid the price closest to the actual retail price of an item without going over
- The key is to bid as close to the real price as possible without exceeding it
- Discuss it with your group, decide on a price and write it on your board to show in class.

# WAL-MART



VIZIO 55" CLASS M6 SERIES 4K QLED HDR SMART TV M55Q6-J01



#### VIZIO 55" CLASS M6 SERIES 4K QLED HDR SMART TV M55Q6-J01 \$298.00



with w+ Early Access
HP 15.6" Screen FHD
Laptop, Intel Core i5-...

★★★★☆ 151

## \$179.94

Price when purchased online ①



uennen huce



Options

+2 options

\$4999 \$99.99





+ Add

Now \$14000 \$199.99























\$18<sup>29</sup> \$64.99













\$1799 \$69.99



















Now \$2599 \$39.99

You save \$14.00

More options from \$23.30







#### \$279.99 reg \$449.99

#### Sale

Highly rated

KitchenAid 5.5 Quart Bowl-Lift Stand Mixer

- KSM55

Kitchon Aid





\$159.99 reg \$249.99 Sale





\$199.99 reg \$299.99

Sale

Garmin vivoactive 5





#### \$29.99

When purchased online

MLB The Show 24 - PlayStation 5 PlayStation





#### \$31.99 reg \$39.99 Sale

GreenPan Studio 10" Ceramic Nonstick Aluminum Frying pan Black

















2499
Sale Select LEGO building sets.
Sold separately.









### Save \$50 14999

Sale Best Ride on Cars 12V Range Rover powered ride-on. Reg. 199.99