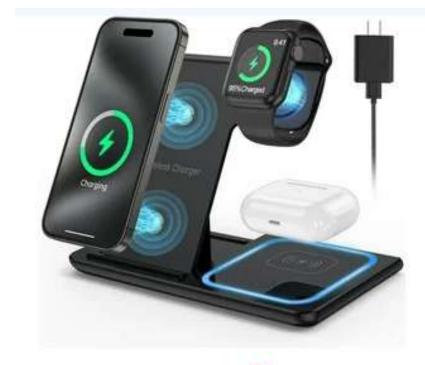

2024 **Black Friday Edition** 

# Winning "The Price is Right"

- Contestant must bid the price closest to the actual retail price of an item without going over
- The key is to bid as close to the real price as possible without exceeding it
- Discuss it with your group, decide on a price and write it on your board to show in class.

# WAL-MART



VIZIO 55" CLASS M6 SERIES 4K QLED HDR SMART TV M55Q6-J01



#### VIZIO 55" CLASS M6 SERIES 4K QLED HDR SMART TV M55Q6-J01 \$298.00



with w+ Early Access
HP 15.6" Screen FHD
Laptop, Intel Core i5-...

★★★★☆ 151

## \$179.94

Price when purchased online ①



uennen huce



Options

+2 options

\$4999 \$99.99





+ Add

Now \$14000 \$199.99























\$18<sup>29</sup> \$64.99













\$1799 \$69.99



















Now \$2599 \$39.99

You save \$14.00

More options from \$23.30







#### \$279.99 reg \$449.99

#### Sale

Highly rated

KitchenAid 5.5 Quart Bowl-Lift Stand Mixer

- KSM55

Kitchon Aid





\$159.99 reg \$249.99 Sale





\$199.99 reg \$299.99

Sale

Garmin vivoactive 5





#### \$29.99

When purchased online

MLB The Show 24 - PlayStation 5 PlayStation





#### \$31.99 reg \$39.99 Sale

GreenPan Studio 10" Ceramic Nonstick Aluminum Frying pan Black

















2499
Sale Select LEGO building sets.
Sold separately.









### Save \$50 14999

Sale Best Ride on Cars 12V Range Rover powered ride-on. Reg. 199.99