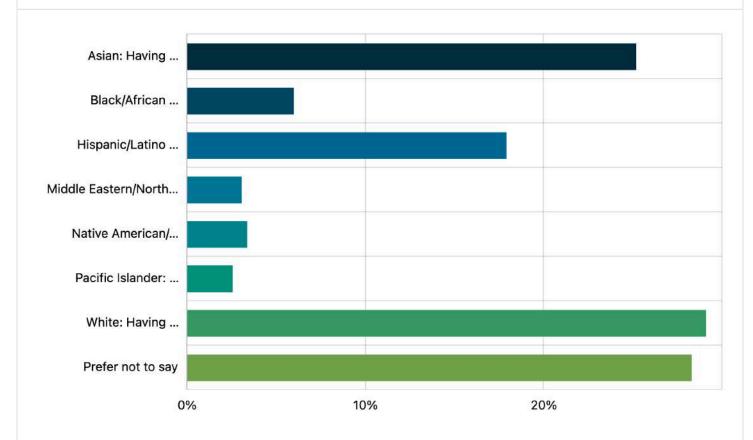

# **16. How do you identify your race? (Mark all that apply)** Multi Choice | Skipped: 205 | Answered: 1,609 (88.7%)

| Answer choices                                                                                                                                                                                            | Percent | Count |
|-----------------------------------------------------------------------------------------------------------------------------------------------------------------------------------------------------------|---------|-------|
| Asian: Having origins in the Far East, Southeast Asia or the Indian subcontinent, including<br>Cambodia, China, India, Japan, Korea, Malaysia, Pakistan, the Philippine Islands, Thailand and<br>Vietnam. | 25.17%  | 405   |
| Black/African American: Having origins in any of the Black racial groups of Africa.                                                                                                                       | 5.97%   | 96    |
| Hispanic/Latino (Latinx): Having origins in Cuba, Mexico, Puerto Rico, Central and South<br>America or other Spanish culture.                                                                             | 17.90%  | 288   |
| Middle Eastern/North African: Having origins in any of the original peoples of the Middle East or North Africa.                                                                                           | 3.05%   | 49    |
| Native American/Alaska Native: Having origins in any of the original peoples of North America and who maintains tribal affiliation or community attachment.                                               | 3.36%   | 54    |
| Pacific Islander: Having origins in any of the original peoples of Hawaii, Guam, Samoa or other<br>Pacific Islands.                                                                                       | 2.55%   | 41    |
| White: Having origins in any of the original peoples of Europe, the Middle East or North Africa.                                                                                                          | 29.09%  | 468   |
| Prefer not to say                                                                                                                                                                                         | 28.28%  | 455   |