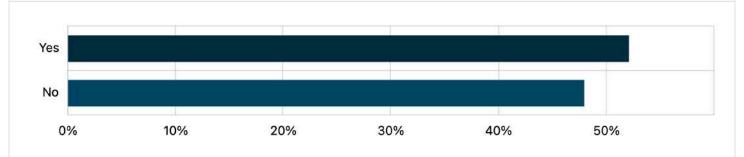

# **4. Do you bring your cell phone to school regularly?** Multi Choice | Skipped: 1,096 | Answered: 718 (39.6%)

| Answer choices P | Percent | Count |
|------------------|---------|-------|
| Yes 3            | 38.44%  | 276   |
| No 6             | 51.56%  | 442   |
| Total 1          | 100.00% | 718   |