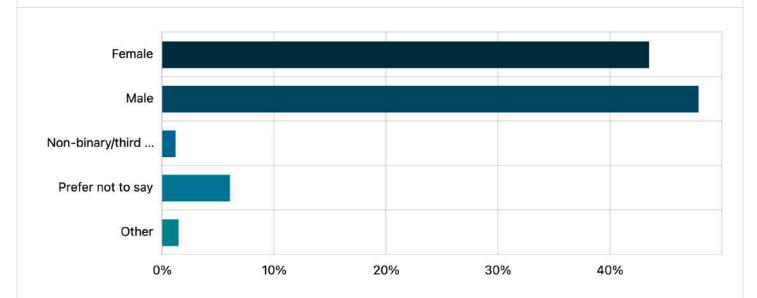

# **18. How do you identify your gender?**Multi Choice | Skipped: 24 | Answered: 1,790 (98.7%)

| Answer choices          | Percent | Count |
|-------------------------|---------|-------|
| Female                  | 43.46%  | 778   |
| Male                    | 47.88%  | 857   |
| Non-binary/third gender | 1.17%   | 21    |
| Prefer not to say       | 6.03%   | 108   |
| Other                   | 1.45%   | 26    |
| Total                   | 100.00% | 1,790 |