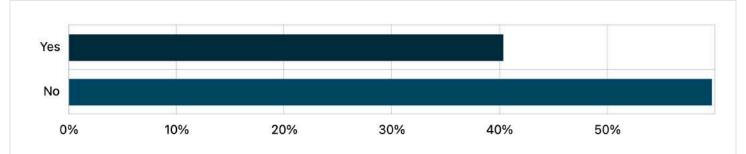

**3. Do you own a cell phone?**Multi Choice | Skipped: 16 | Answered: 1,798 (99.1%)

| Answer choices | Percent | Count |
|----------------|---------|-------|
| Yes            | 40.32%  | 725   |
| No             | 59.68%  | 1,073 |
| Total          | 100.00% | 1,798 |