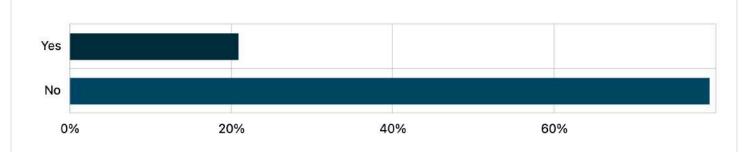

# **12. Do you currently use your smartwatch for personal use in class?** Multi Choice | Skipped: 1,555 | Answered: 259 (14.3%)

| Answer choices | Percent | Count |
|----------------|---------|-------|
| Yes            | 20.85%  | 54    |
| No             | 79.15%  | 205   |
| Total          | 100.00% | 259   |