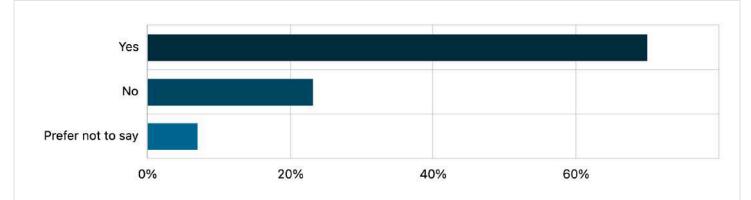

# **17. Is English your first language?**Multi Choice | Skipped: 18 | Answered: 1,796 (99%)

| Answer choices    | Percent | Count |
|-------------------|---------|-------|
| Yes               | 69.93%  | 1,256 |
| No                | 23.11%  | 415   |
| Prefer not to say | 6.96%   | 125   |
| Total             | 100.00% | 1,796 |