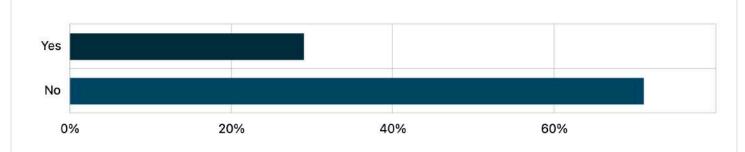

# **4. Do you bring your cell phone to school regularly?** Multi Choice | Skipped: 1,096 | Answered: 718 (39.6%)

| Answer choices P | Percent | Count |
|------------------|---------|-------|
| Yes 3            | 38.44%  | 276   |
| No 6             | 51.56%  | 442   |
| Total 1          | 100.00% | 718   |