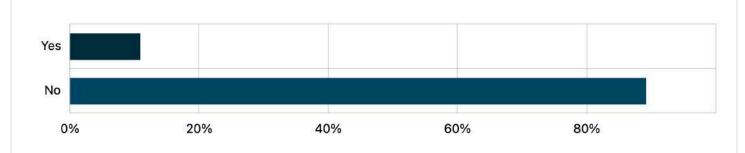

# **6.** Do you find it difficult to ignore your cell phone during instructional time? Multi Choice $\mid$ Skipped: 1,538 $\mid$ Answered: 276 (15.2%)

| Answer choices | Percent | Count |
|----------------|---------|-------|
| Yes            | 10.87%  | 30    |
| No             | 89.13%  | 246   |
| Total          | 100.00% | 276   |