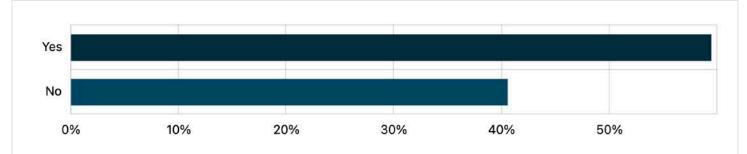

**3. Do you own a cell phone?**Multi Choice | Skipped: 16 | Answered: 1,798 (99.1%)

| Answer choices | Percent | Count |
|----------------|---------|-------|
| Yes            | 40.32%  | 725   |
| No             | 59.68%  | 1,073 |
| Total          | 100.00% | 1,798 |