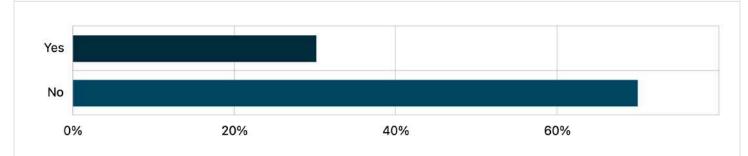

# **13.** Do you have any accounts on social media (for example: Instagram, Snapchat, Tiktok)? Multi Choice | Skipped: 53 | Answered: 1,761 (97.1%)

| Yes 28.96% 510      | Answer choices | Percent | Count |
|---------------------|----------------|---------|-------|
| No. 24 040/ 4 254   | Yes            | 28.96%  | 510   |
| NO 71.04% 1,251     | No             | 71.04%  | 1,251 |
| Total 100.00% 1,761 | Total          | 100.00% | 1,761 |