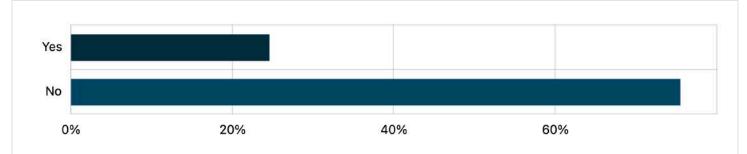

# **14.** Have you ever been bullied via text or social media during school hours? Multi Choice | Skipped: 65 | Answered: 1,749 (96.4%)

| Answer choices | Percent | Count |
|----------------|---------|-------|
| Yes            | 2.80%   | 49    |
| No             | 97.20%  | 1,700 |
| Total          | 100.00% | 1,749 |