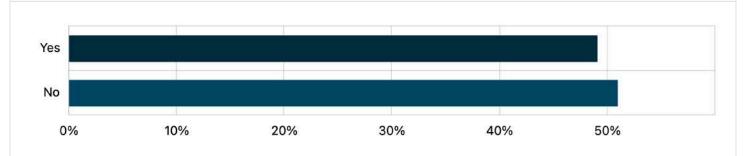

# **11. Do you bring your smartwatch to school regularly?** Multi Choice | Skipped: 1,284 | Answered: 530 (29.2%)

| Answer choices | Percent | Count |
|----------------|---------|-------|
| Yes            | 49.06%  | 260   |
| No             | 50.94%  | 270   |
| Total          | 100.00% | 530   |