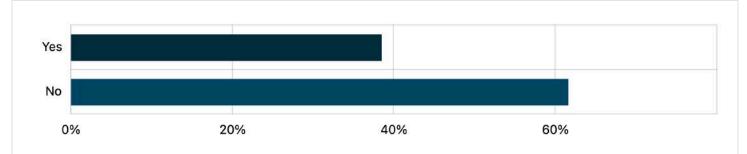

# **4. Do you bring your cell phone to school regularly?** Multi Choice | Skipped: 1,096 | Answered: 718 (39.6%)

| Answer choices P | Percent | Count |
|------------------|---------|-------|
| Yes 3            | 38.44%  | 276   |
| No 6             | 51.56%  | 442   |
| Total 1          | 100.00% | 718   |