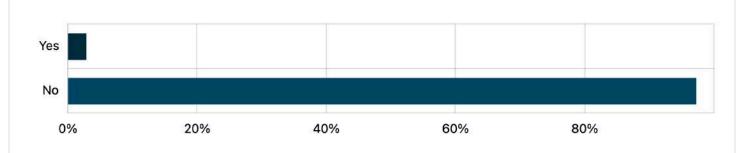

# **5. Do you ever use your cell phone for personal use in class?** Multi Choice | Skipped: 1,538 | Answered: 276 (15.2%)

| Answer choices | Percent | Count |
|----------------|---------|-------|
| Yes            | 3.99%   | 11    |
| No             | 96.01%  | 265   |
| Total          | 100.00% | 276   |