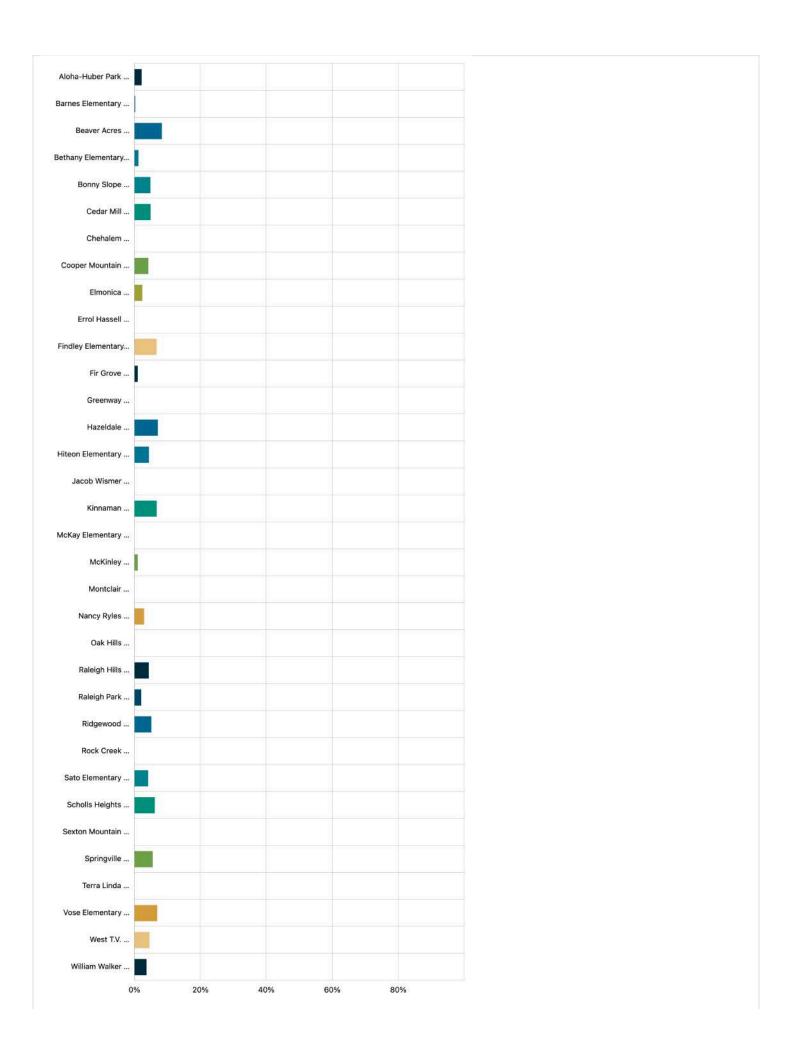

#### **Contribution Summary**

**1. Please select your school.** Required Select Box | Skipped: 0 | Answered: 1,814 (100%)

| Answer choices                    | Percent | Count |
|-----------------------------------|---------|-------|
| Aloha-Huber Park Pre-K-8          | 2.15%   | 39    |
| Barnes Elementary School          | 0.22%   | 4     |
| Beaver Acres Elementary School    | 8.27%   | 150   |
| Bethany Elementary School         | 1.16%   | 21    |
| Bonny Slope Elementary School     | 4.80%   | 87    |
| Cedar Mill Elementary School      | 4.85%   | 88    |
| Chehalem Elementary School        | 0%      | 0     |
| Cooper Mountain Elementary School | 4.19%   | 76    |

| Elmonica Elementary School        | 2.37% | 43  |
|-----------------------------------|-------|-----|
| Errol Hassell Elementary School   | 0%    | 0   |
| Findley Elementary School         | 6.67% | 121 |
| Fir Grove Elementary School       | 0.99% | 18  |
| Greenway Elementary School        | 0%    | 0   |
| Hazeldale Elementary School       | 7.06% | 128 |
| Hiteon Elementary School          | 4.36% | 79  |
| Jacob Wismer Elementary School    | 0%    | 0   |
| Kinnaman Elementary School        | 6.73% | 122 |
| McKay Elementary School           | 0%    | 0   |
| McKinley Elementary School        | 0.99% | 18  |
| Montclair Elementary School       | 0%    | 0   |
| Nancy Ryles Elementary School     | 2.87% | 52  |
| Oak Hills Elementary School       | 0.06% | 1   |
| Raleigh Hills Elementary School   | 4.30% | 78  |
| Raleigh Park Elementary School    | 2.04% | 37  |
| Ridgewood Elementary School       | 5.13% | 93  |
| Rock Creek Elementary School      | 0%    | 0   |
| Sato Elementary School            | 4.13% | 75  |
| Scholls Heights Elementary School | 6.12% | 111 |
| Sexton Mountain Elementary School | 0%    | 0   |
| Springville Elementary School     | 5.51% | 100 |
| Terra Linda Elementary School     | 0%    | 0   |
| Vose Elementary School            | 6.89% | 125 |
| West T.V. Elementary School       | 4.52% | 82  |
| William Walker Elementary School  | 3.64% | 66  |
|                                   |       |     |