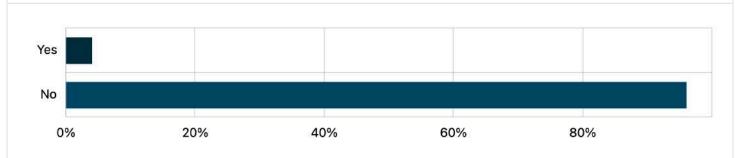

# **5. Do you ever use your cell phone for personal use in class?** Multi Choice | Skipped: 1,538 | Answered: 276 (15.2%)

| Answer choices | Percent | Count |
|----------------|---------|-------|
| Yes            | 3.99%   | 11    |
| No             | 96.01%  | 265   |
| Total          | 100.00% | 276   |