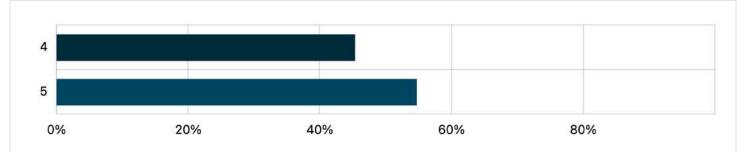

# **2. Please select your grade level.** Required Select Box | Skipped: 0 | Answered: 1,814 (100%)

| Answer choices | Percent | Count |
|----------------|---------|-------|
| 4              | 45.31%  | 822   |
| 5              | 54.69%  | 992   |
| Total          | 100.00% | 1,814 |