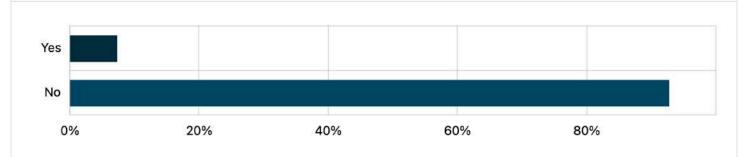

# **6.** Do you find it difficult to ignore your cell phone during instructional time? Multi Choice $\mid$ Skipped: 1,538 $\mid$ Answered: 276 (15.2%)

| Answer choices | Percent | Count |
|----------------|---------|-------|
| Yes            | 10.87%  | 30    |
| No             | 89.13%  | 246   |
| Total          | 100.00% | 276   |