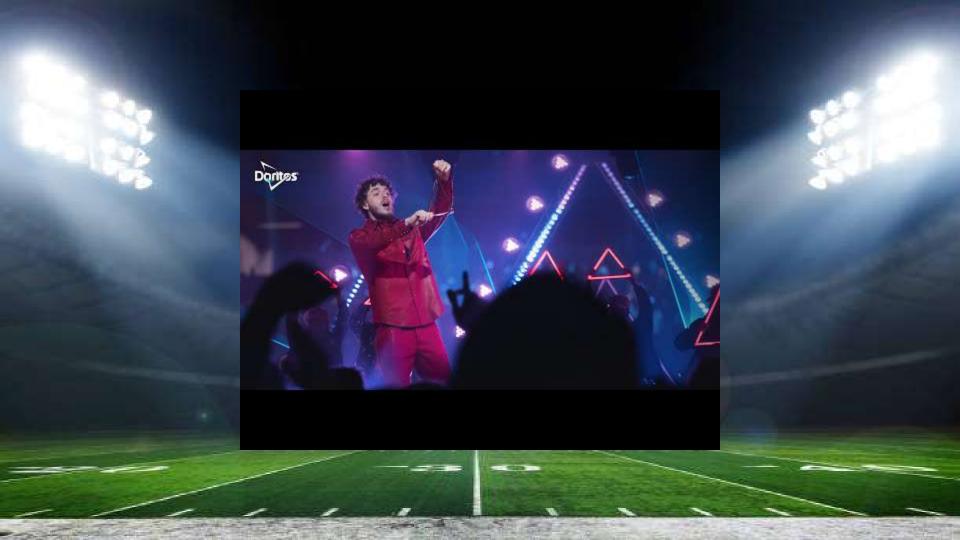

### Ad #2 Analysis

| Product(s) Advertised:                          |  |
|-------------------------------------------------|--|
| Target Market:                                  |  |
| Explain how you know this is the target market? |  |
| Message/Slogan of Ad:                           |  |
| Your rating (1 - 10):                           |  |
| Explanation of your Rating:                     |  |