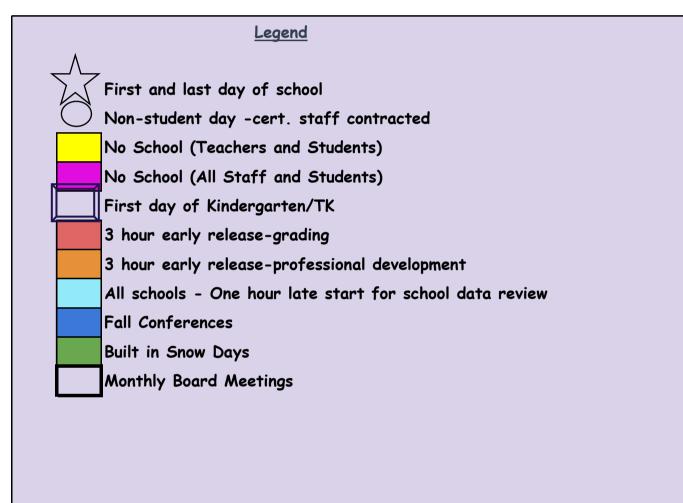

## Important Dates

Aug 23,24,25,28, Non-student day/Cert staff training Aug 30 First student day No school (Labor Day) Sep 4 Sep 6 First day of Kindergarten 3 hour early release-professional development Sep 28 Oct 19 3 hour early release-professional development End first quarter - 3 hour early release-grading Nov 3 Nov 10 No school (Veterans Day) Nov. 17,20,21 Fall Conferences Nov 22-24 No school (Thanksgiving break) No School (Winter break) Dec 25-Jan 5 No school (Martin Luther King Jr. Day) Jan 15 Jan 26 End 1st Semester - 3 hour early release-grading

| Feb 19   | No school (Presidents' Day)                       |  |
|----------|---------------------------------------------------|--|
| Mar 7    | 3 hour early release-professional development     |  |
| Mar 29   | End of 3rd Quarter - 3 hour early release-grading |  |
| Apr 1-5  | No school (Spring Break)                          |  |
| April 25 | 3 hour early release-professional development     |  |
| April 26 | No school (Make-up day if needed)                 |  |
| May 24   | No school (Make-up day if needed)                 |  |
| May 27   | No school (Memorial Day)                          |  |
| Jun 11   | Last day of school early release-2 hours          |  |
|          |                                                   |  |
|          |                                                   |  |