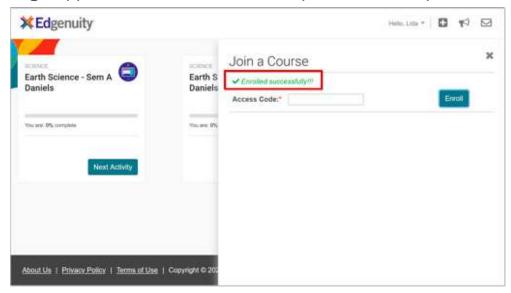

## **Directions for Student Boost Enrollment by Code**

Please login to Clever and then select the Edgenuity tile.

1. On the **Student Home Page**, click the **plus icon** in the upper right corner.

2. On the Join a Course screen, **type the course code** (see pages 1 and 2) for your Boost course(s), and then click the **Enroll button**.

3. A **success message** appears when the enrollment process is complete.

4. You will automatically be enrolled in the Boost course associated to the code provided. You can begin working immediately in the course(es).