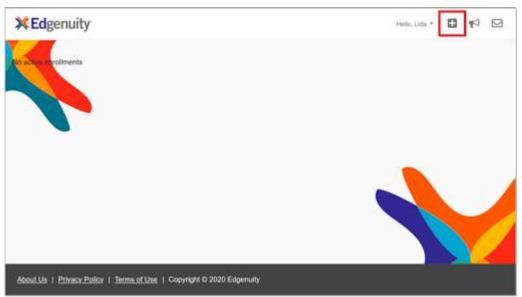

## **Directions for Student Boost Enrollment by Code**

Please login to Clever and then select the Edgenuity tile.

1. On the **Student Home Page**, click the **plus icon** in the upper right corner.

2. On the Join a Course screen, **type the course code** (see pages 1 and 2) for your Boost course(s), and then click the **Enroll button**.