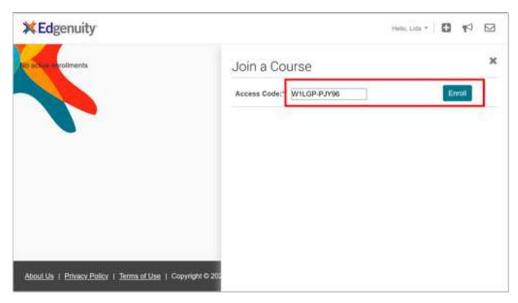

## **Directions for Student Boost Enrollment by Code**

Please login to Clever and then select the Edgenuity tile.

1. On the **Student Home Page**, click the **plus icon** in the upper right corner.

2. On the Join a Course screen, **type the course code** (see pages 1 and 2) for your Boost course(s), and then click the **Enroll button**.

3. A **success message** appears when the enrollment process is complete.

4. You will automatically be enrolled in the Boost course associated to the code provided. You can begin working immediately in the course(es).