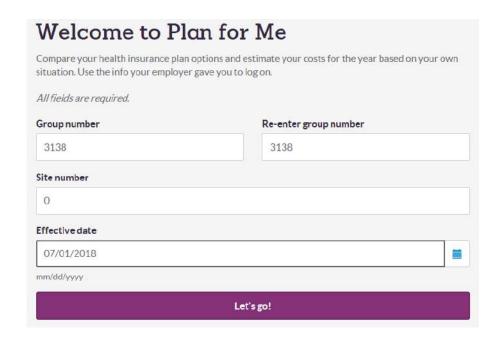

# Need Help Selecting Your Health Insurance Plan?

http://healthpartners.com/planforme

- •OR Find out if your doctor is in your network here: <a href="https://www.healthpartners.com/hp/insurance/find-a-provider/group-medical/index.html">https://www.healthpartners.com/hp/insurance/find-a-provider/group-medical/index.html</a>
  - District networks are listed on the Benefits Plan Summary sheet on the prior slide/in your folder.