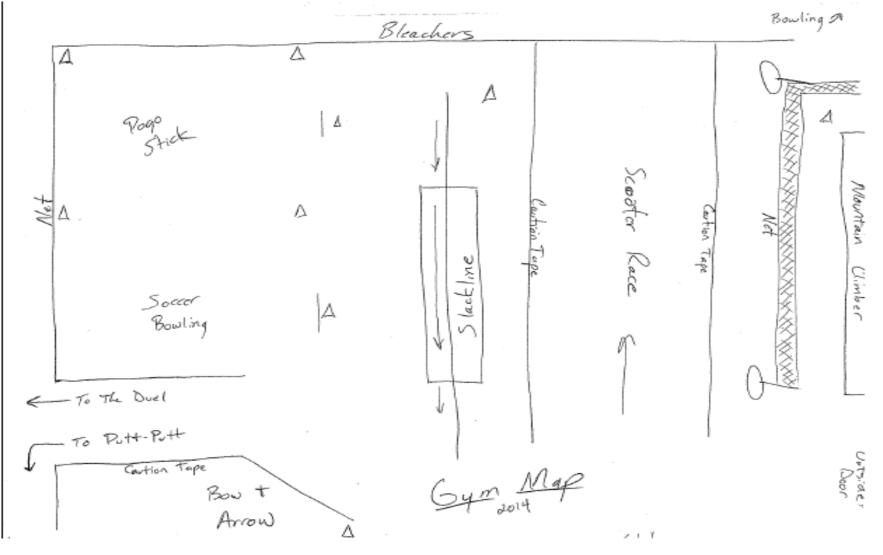

| . 🕲 |  |
| Beach Bum Relay           | 0        | ٢      | ٢   |  |
| Blongo                    | 0        | ٢      | 0   |  |
| Bowling                   | ٢        | ٢      | ٢   |  |
| Bump                      | 0        | ٢      | 0   |  |
| Chopstick Relay           | 0        | 0      | 9   |  |
| Clothes Race              | 0        | 0      | 0   |  |
| Fastest Hands in the West | 0        | 0      | 3   |  |
| Gator Target Throw        | 3        | ٢      | 3   |  |
| Hockey Shot               | 3        | ٢      | 3   |  |
| Hula Contest              | 3        | ٢      | 0   |  |
| Jelly Bean Jeopardy       | ٢        | 0      | 0   |  |
| Jump Rope                 | 0        | ٢      | 0   |  |
| Kangaroo Relay            | ©        | ٢      | 0   |  |

### Inside Map



### Blacktop Map



## Field Map



# End of Field Day

- I will sound my horn at 11:15 to signal the end of Field Day
- The students will line up with their class like they do after recess.
- Please carry all your equipment back into the gym.
- Feel free to stick around for the BBQ
- Thank you so much and have fun!!!