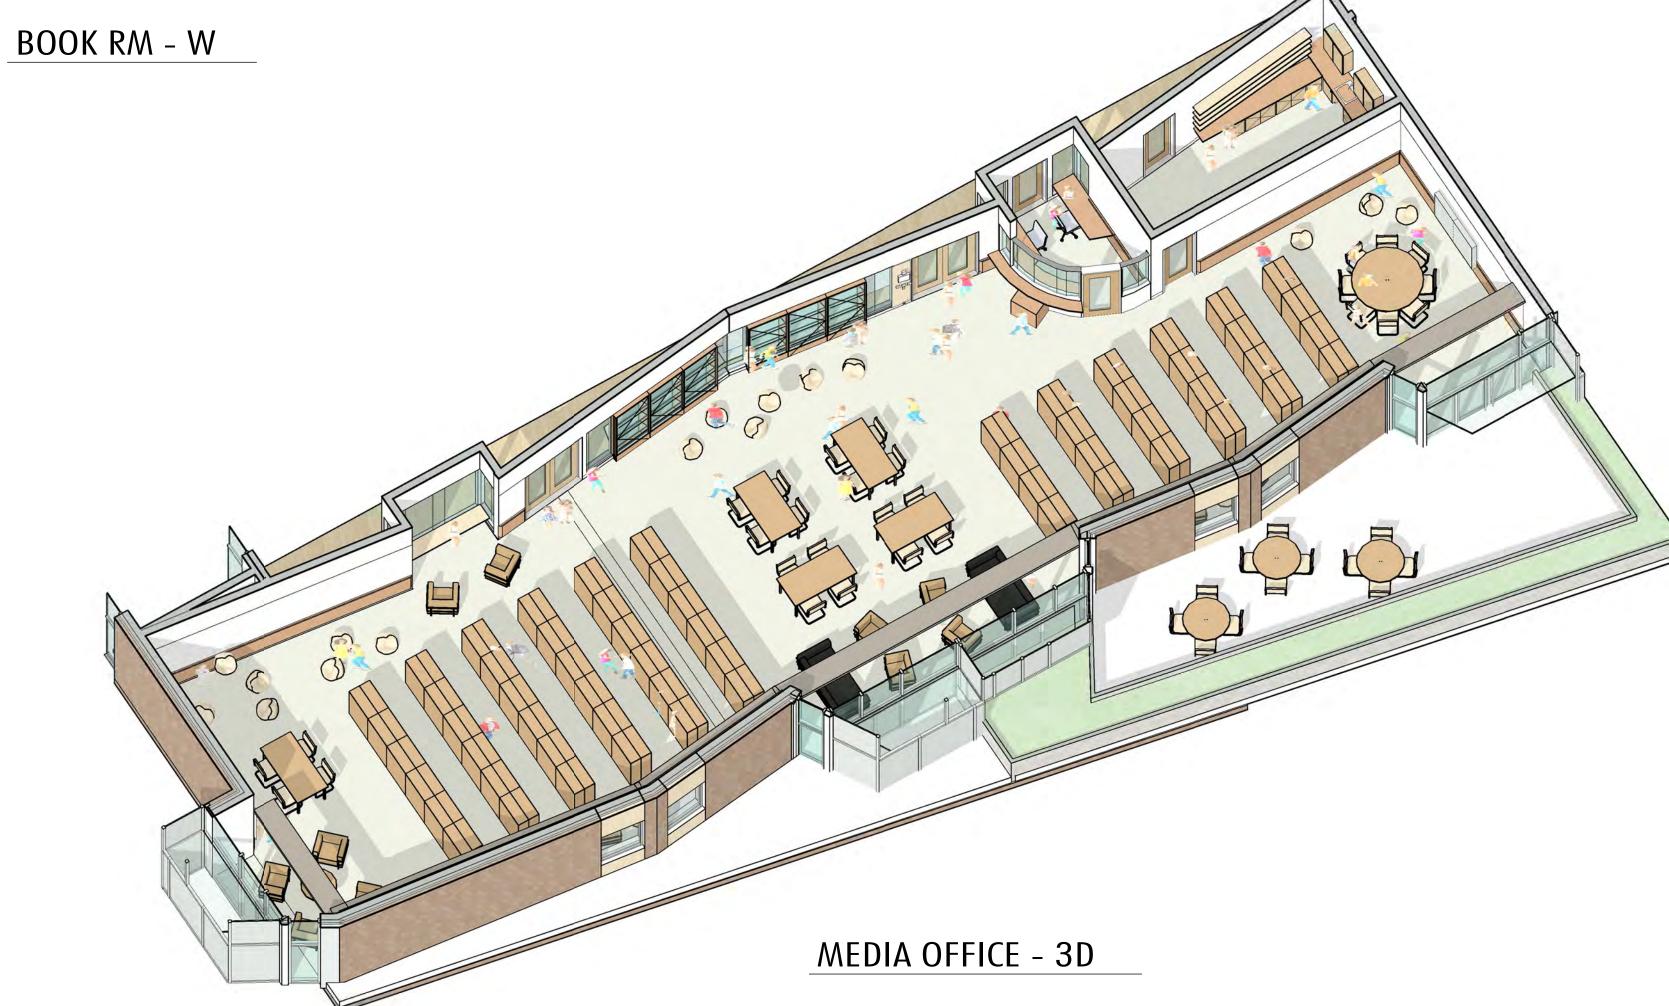

MEDIA CENTER

FEBRUARY 10, 2020 DESIGN DEVELOPMENT WORKSHOP 2 NEW DRISCOLL SCHOOL

MEDIA CENTER - S

MEDIA CENTER - W

MEDIA CENTER - N

BOOK RM - N

BOOK RM - E

BOOK RM - S

MEDIA OFFICE - N

MEDIA OFFICE - E

MEDIA OFFICE - S

MEDIA OFFICE - W

MEDIA CENTER

32 **'** 

FEBRUARY 13, 2020 DESIGN DEVELOPMENT WORKSHOP 2 NEW DRISCOLL SCHOOL

PLAN - FABLAB AND MAKERSPACE