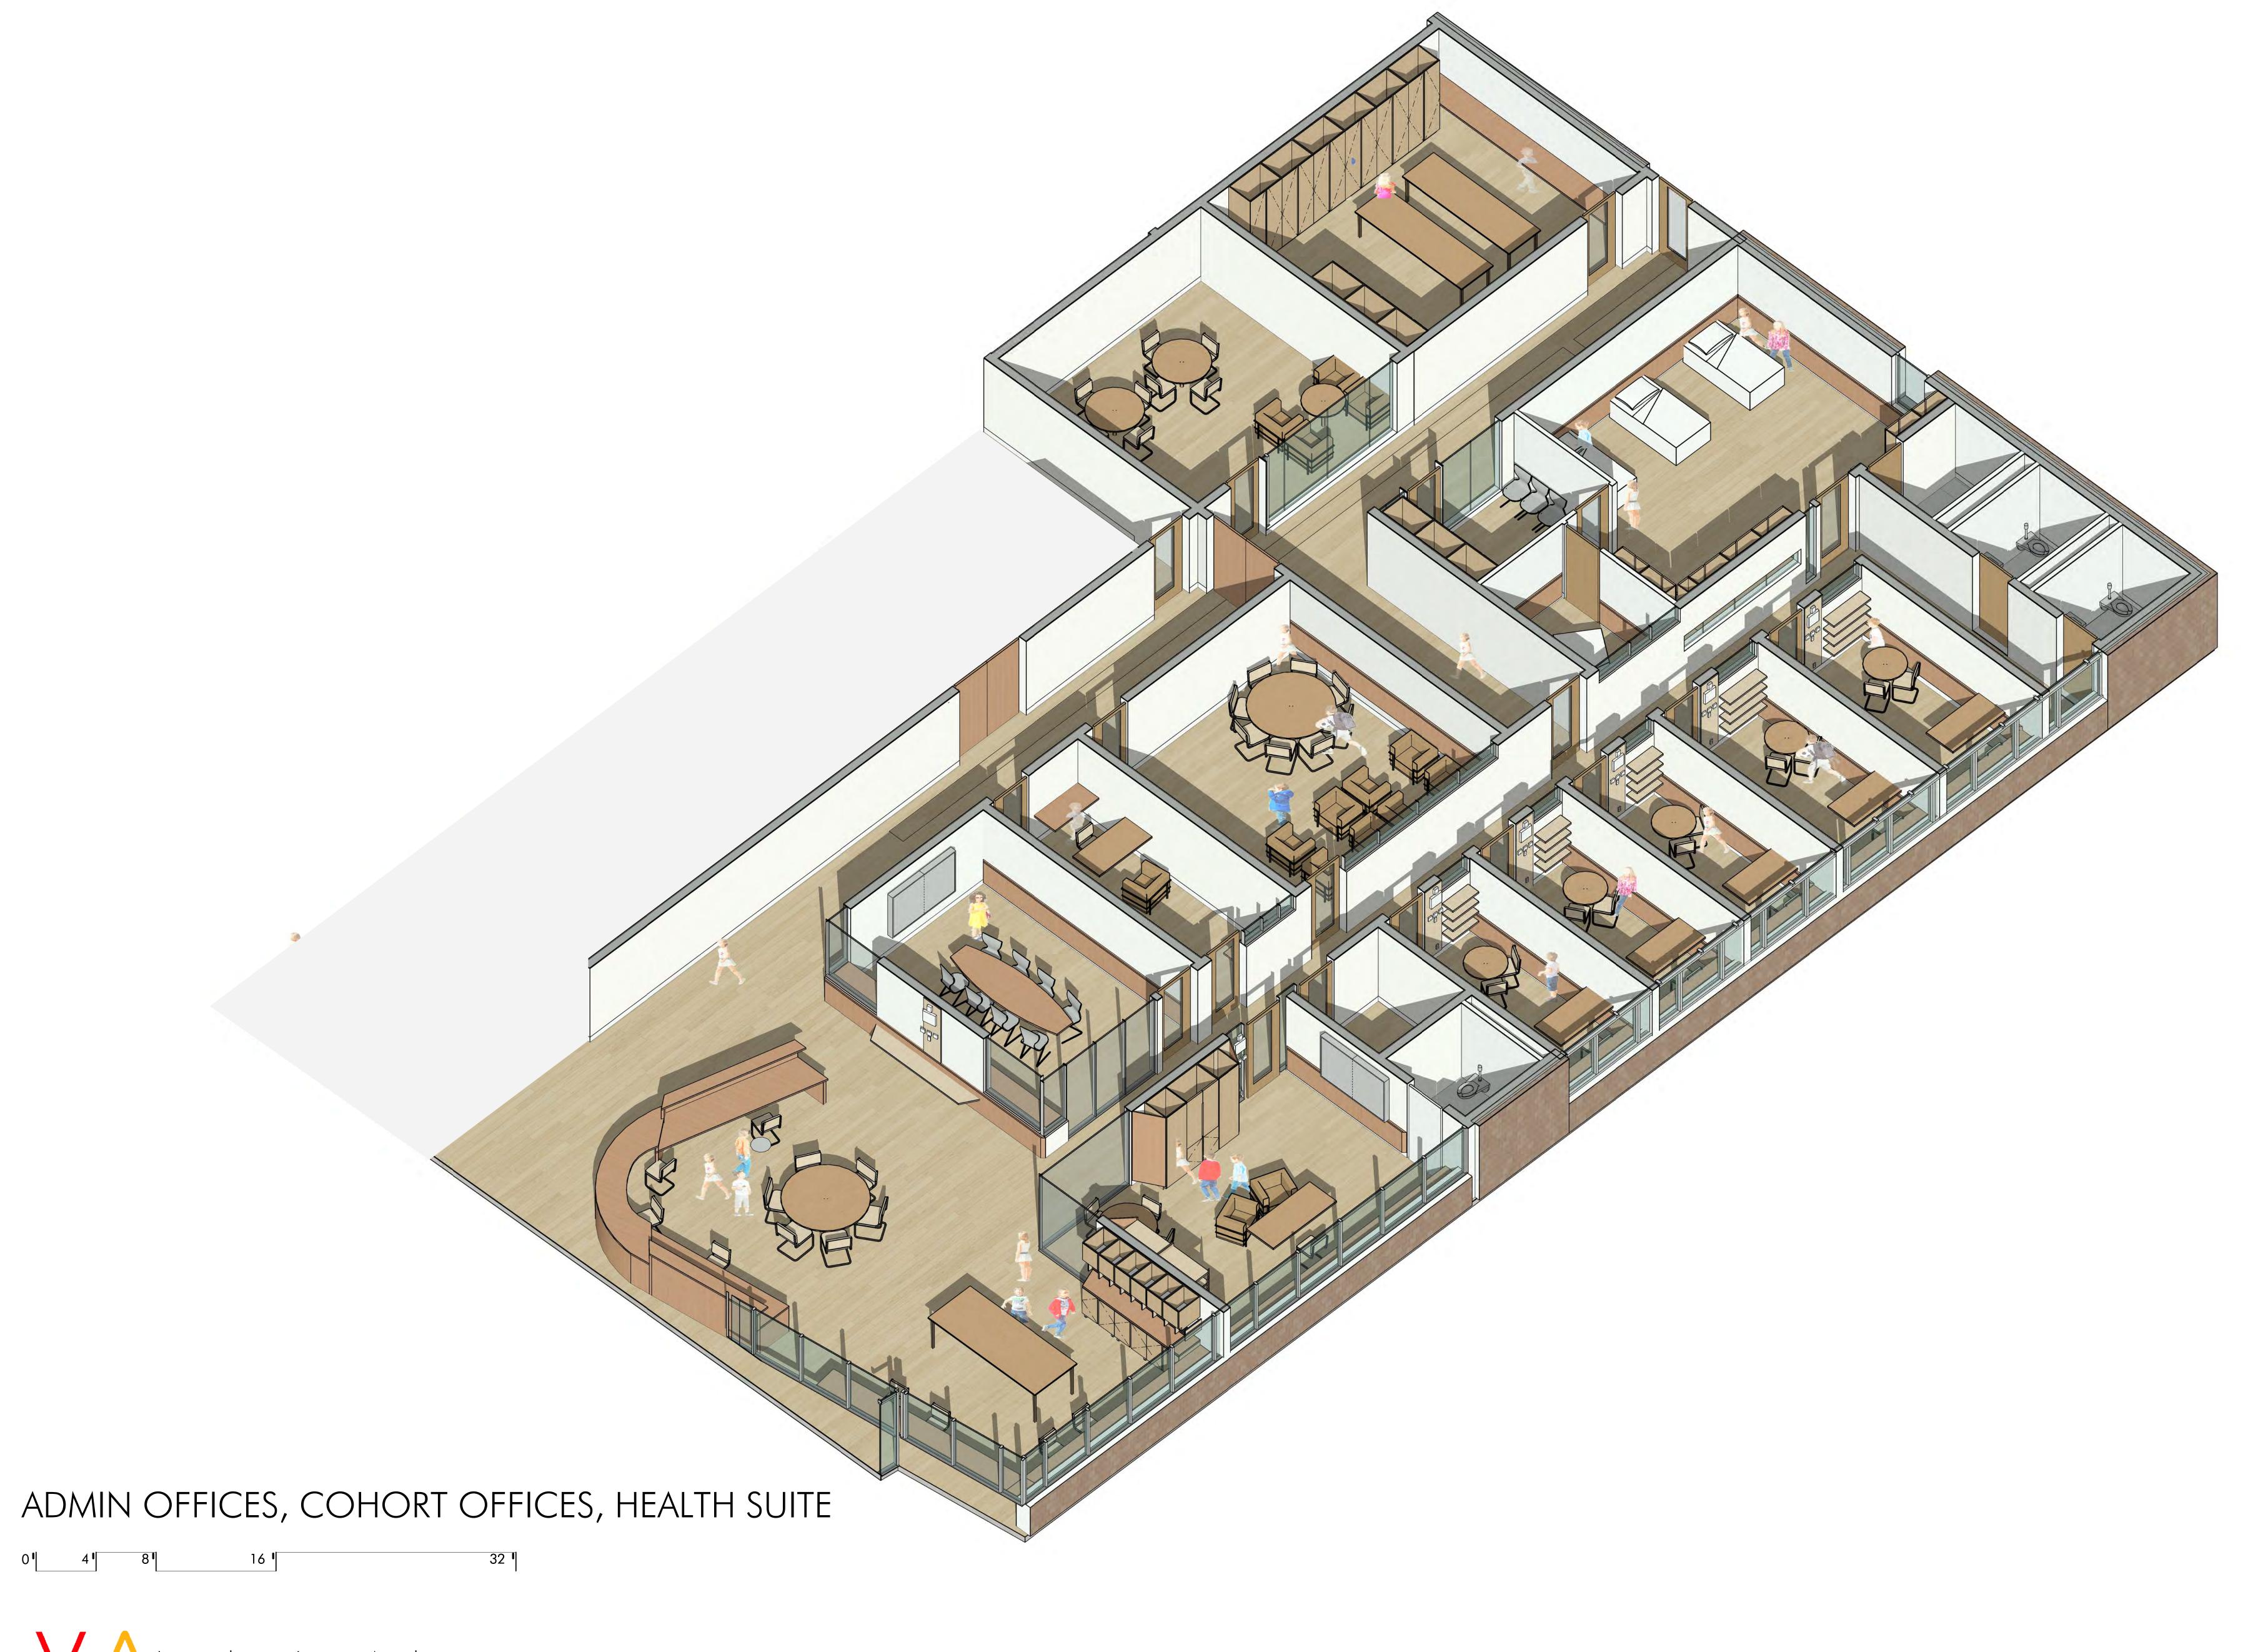

FIRST FLOOR - ADMIN

ADMIN OFFICES, COHORT OFFICES, HEALTH SUITE

ADMIN OFFICES, COHORT OFFICES, HEALTH SUITE

LEARNING CENTER - S

PSYCHOLOGIST - N

PSYCHOLOGIST - S

SWD - RCP

SWD - FOURTH FLOOR