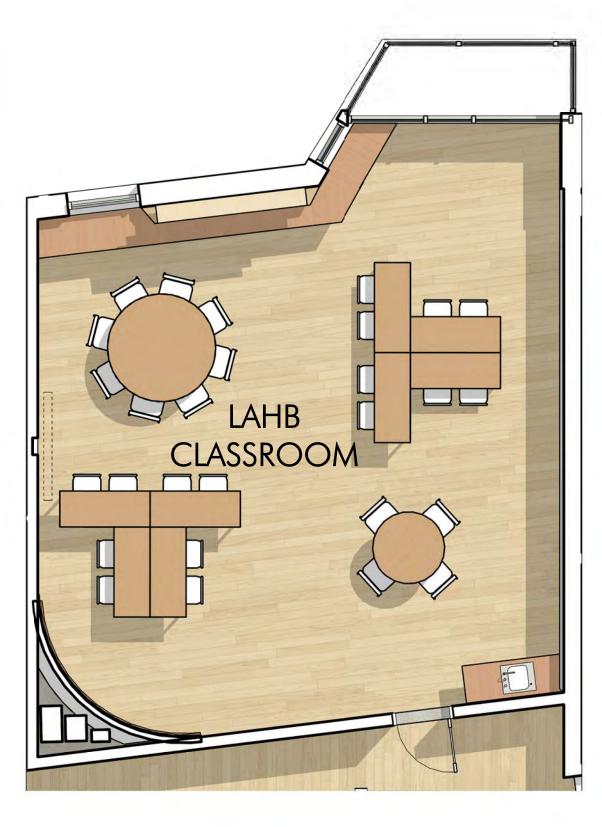

SWD

LAHB - FOURTH FLOOR

SWD - PLAN

32 **'** 

FEBRUARY 13, 2020 DESIGN DEVELOPMENT WORKSHOP 2 NEW DRISCOLL SCHOOL

PLAN - GYM FLOOR