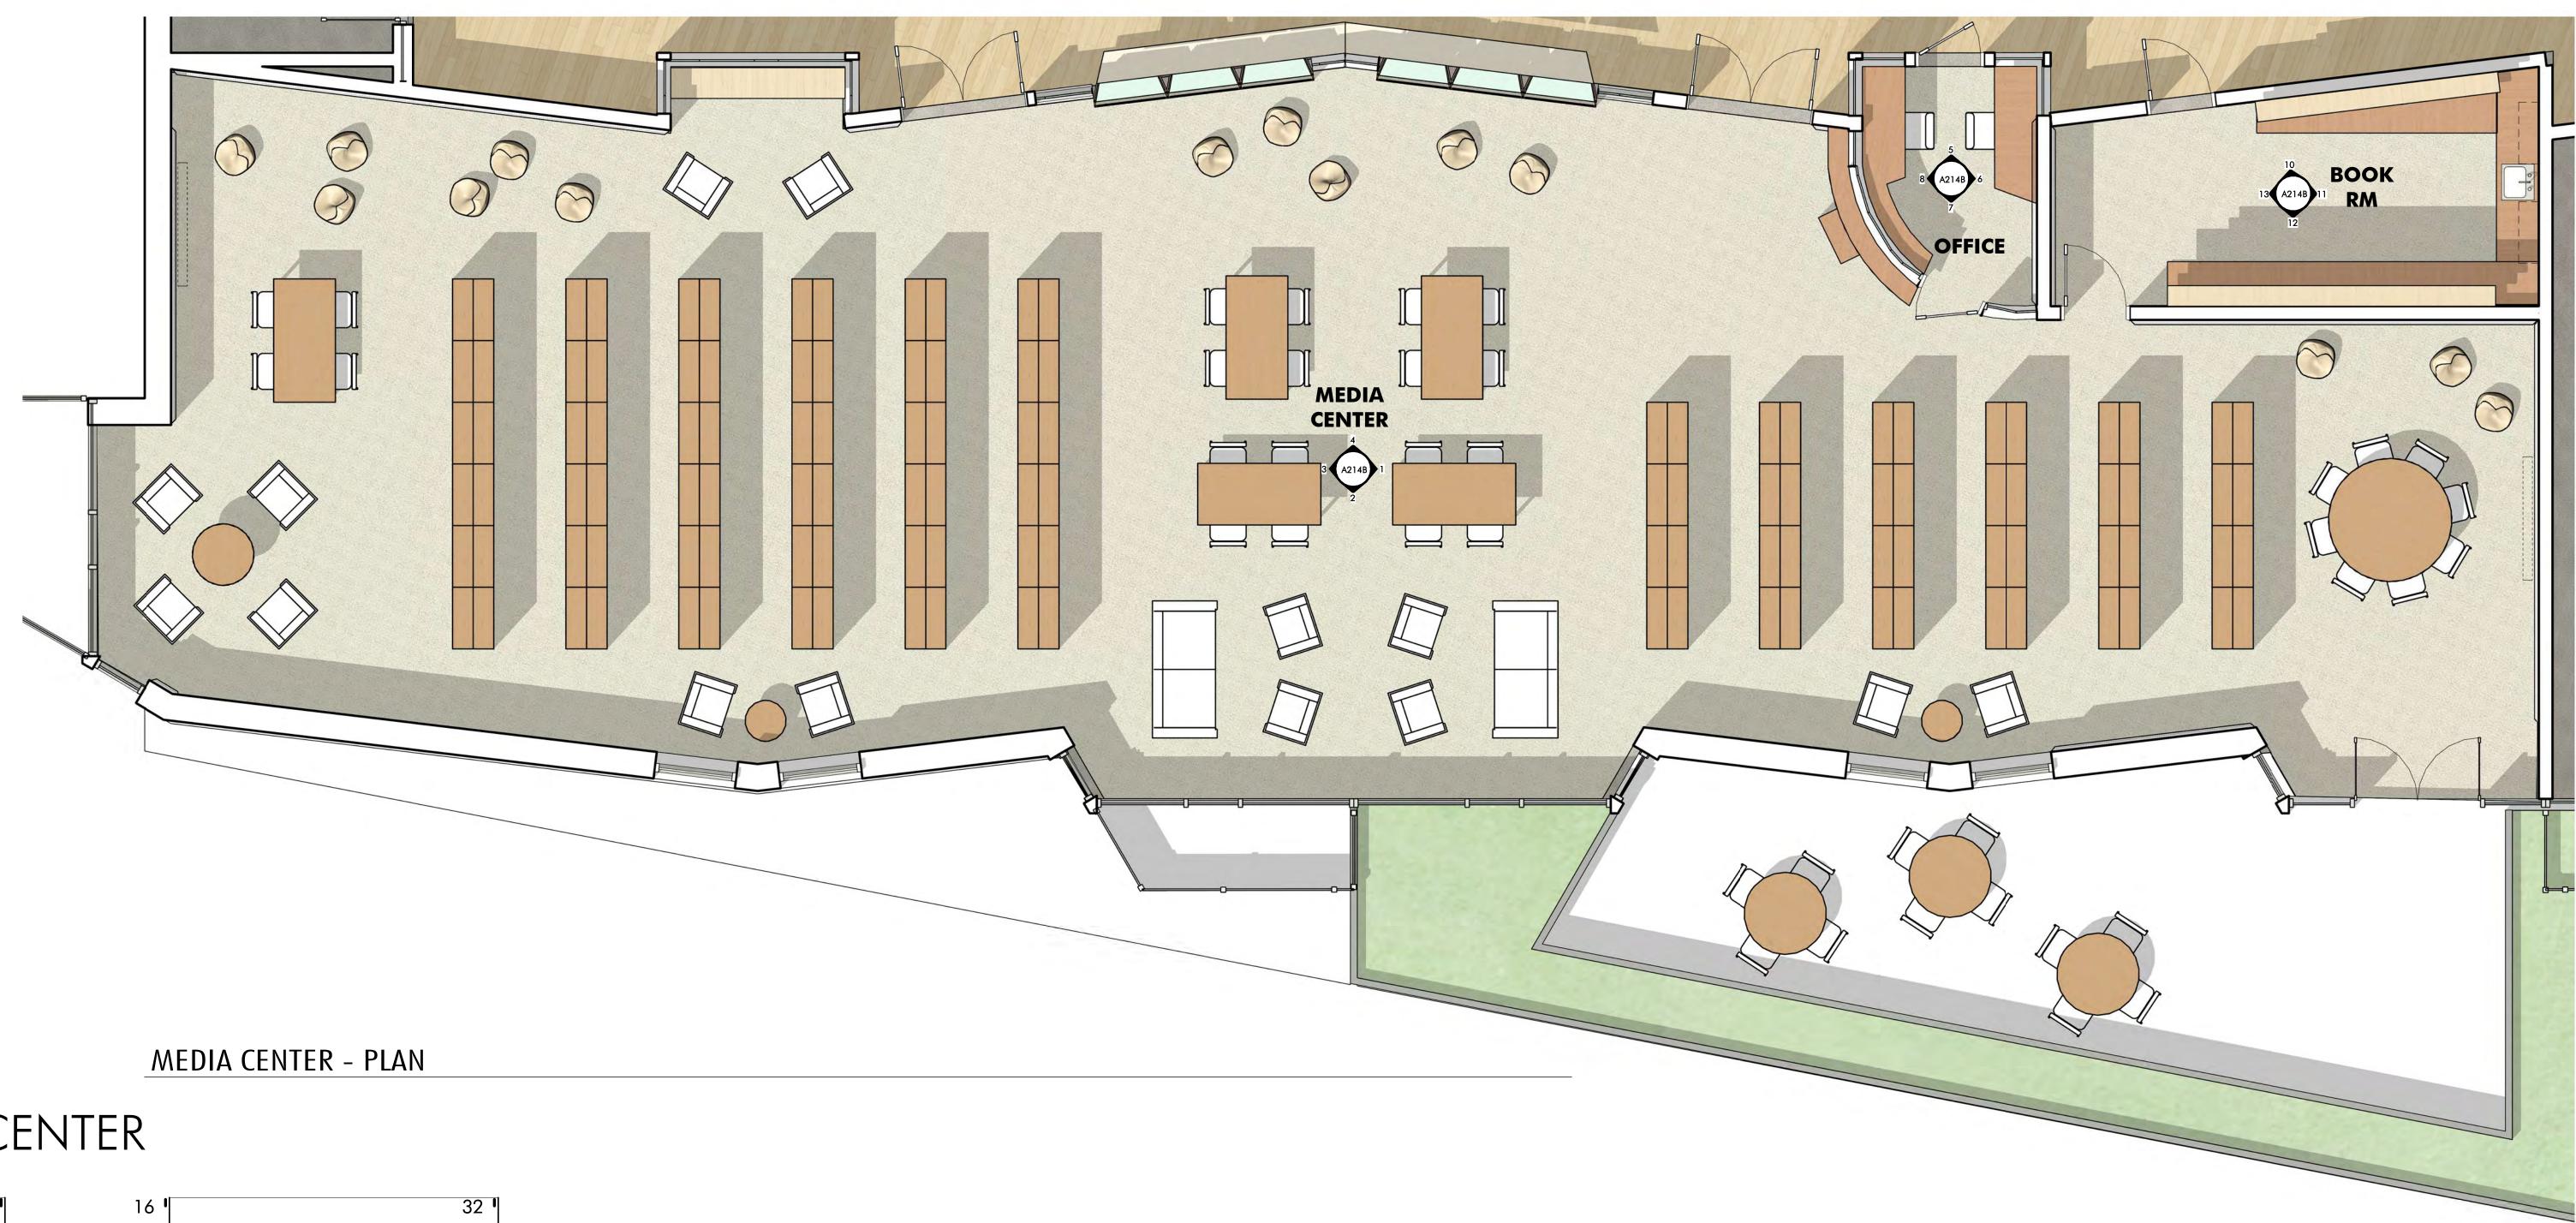

MEDIA CENTER

FEBRUARY 10, 2020 DESIGN DEVELOPMENT WORKSHOP 2 NEW DRISCOLL SCHOOL

MEDIA CENTER - S

MEDIA CENTER - W

MEDIA CENTER - N

BOOK RM - N

BOOK RM - E

BOOK RM - S