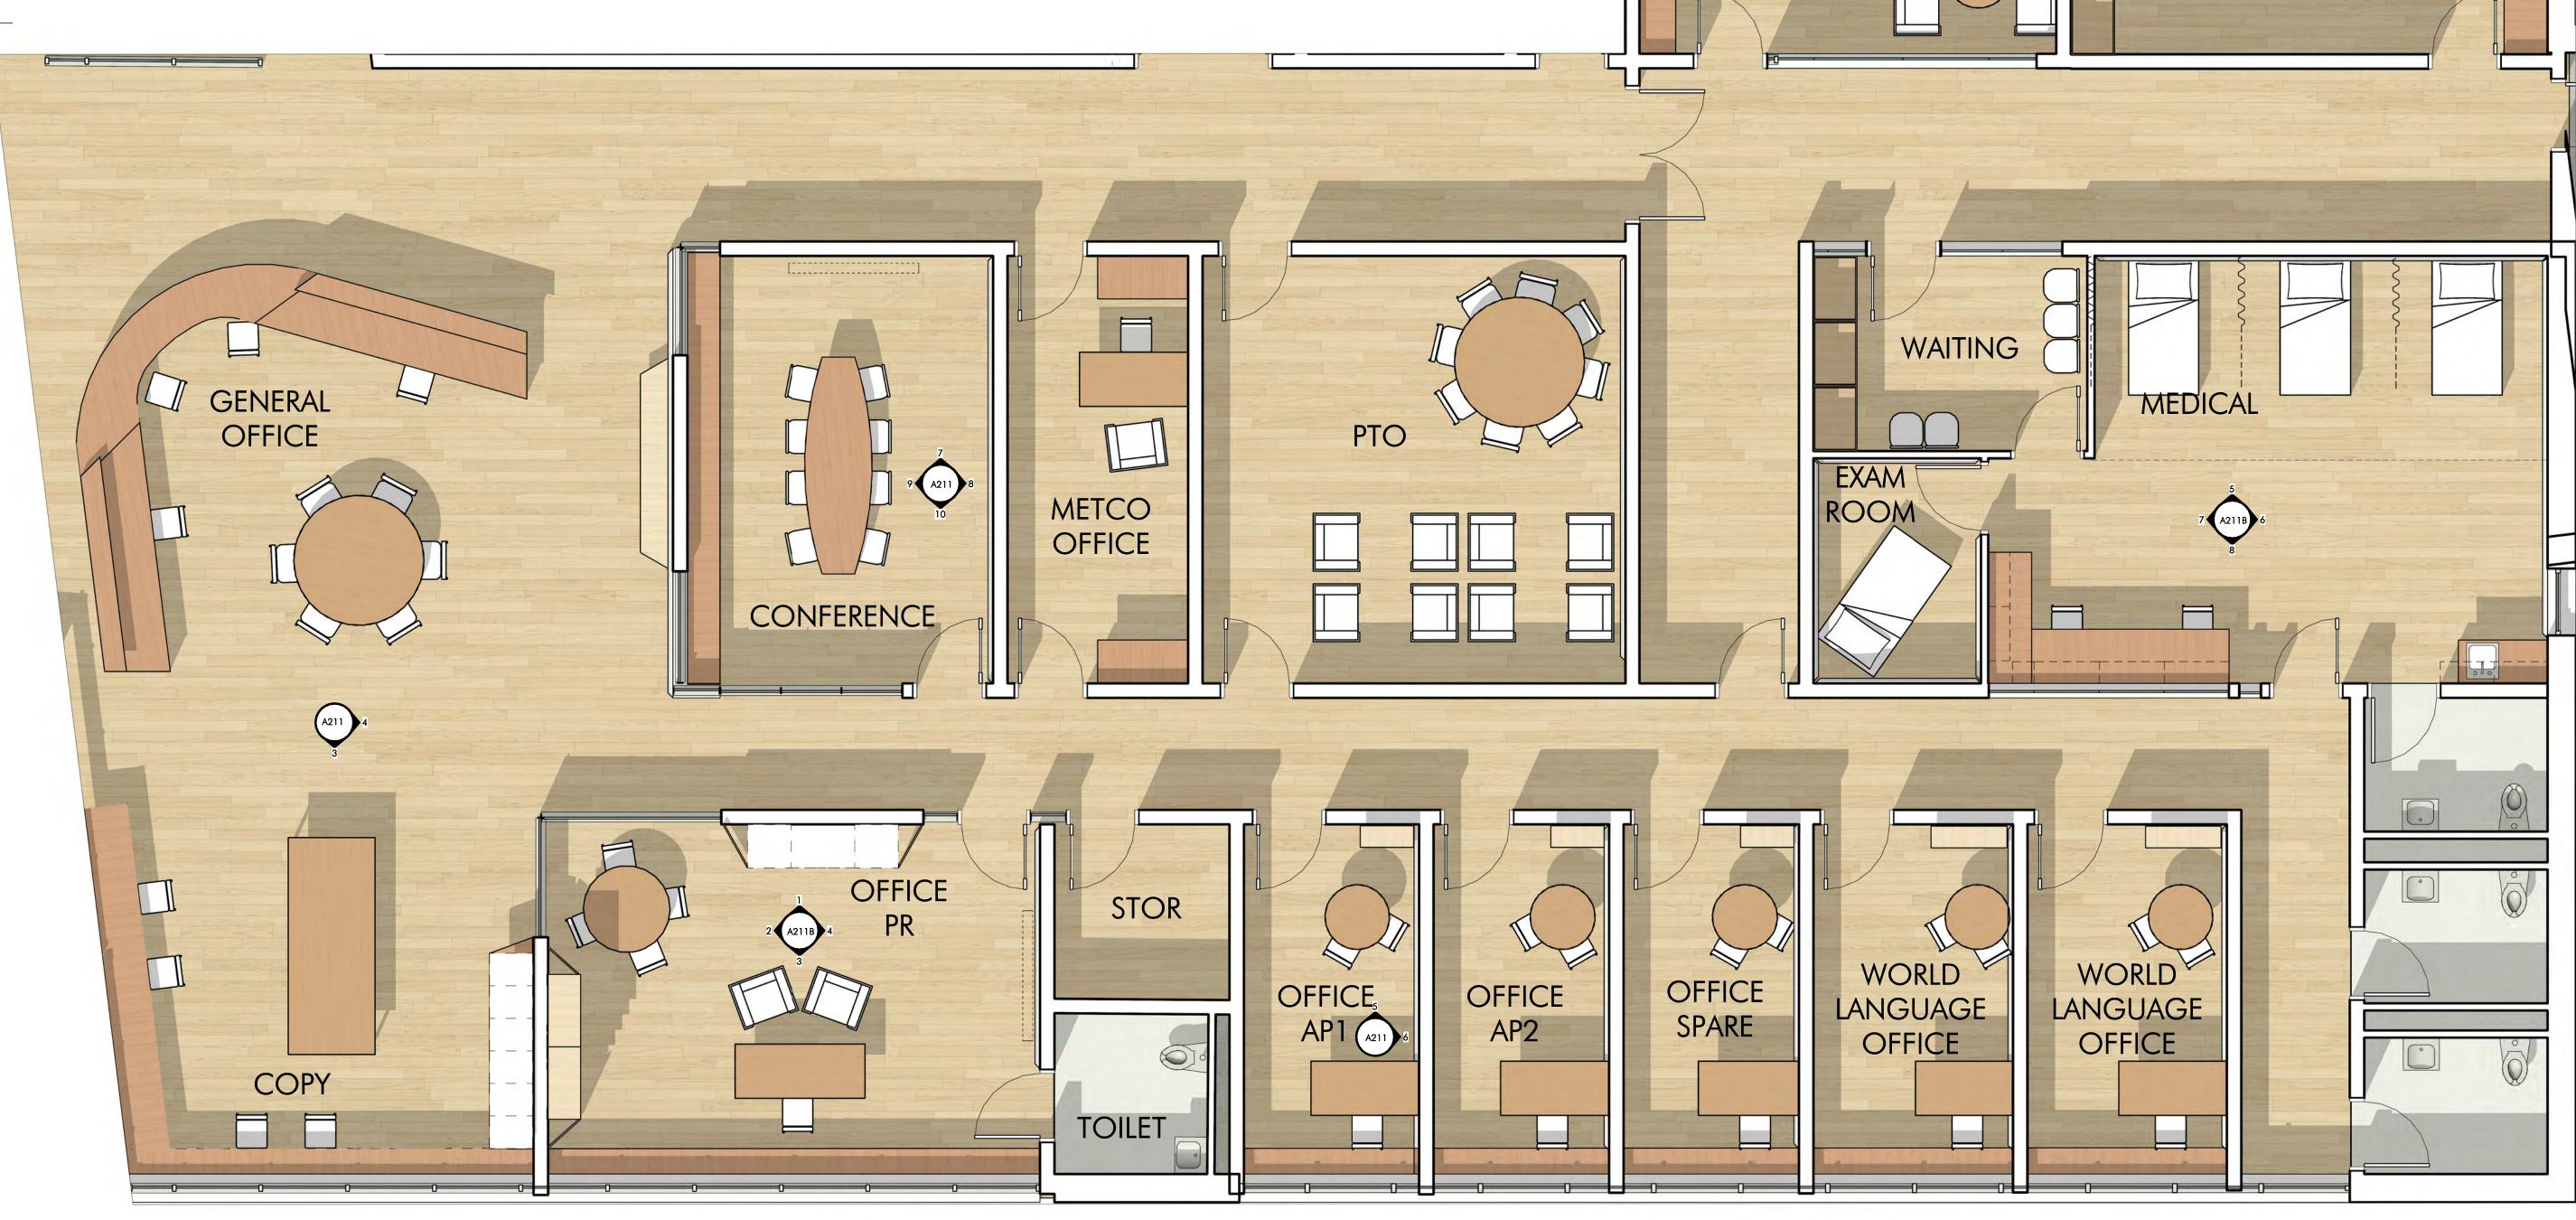

FIRST FLOOR - ADMIN

ADMIN OFFICES, COHORT OFFICES, HEALTH SUITE

ADMIN OFFICES, COHORT OFFICES, HEALTH SUITE

LEARNING CENTER - S

PSYCHOLOGIST - N

PSYCHOLOGIST - S

SWD - RCP

SWD - FOURTH FLOOR