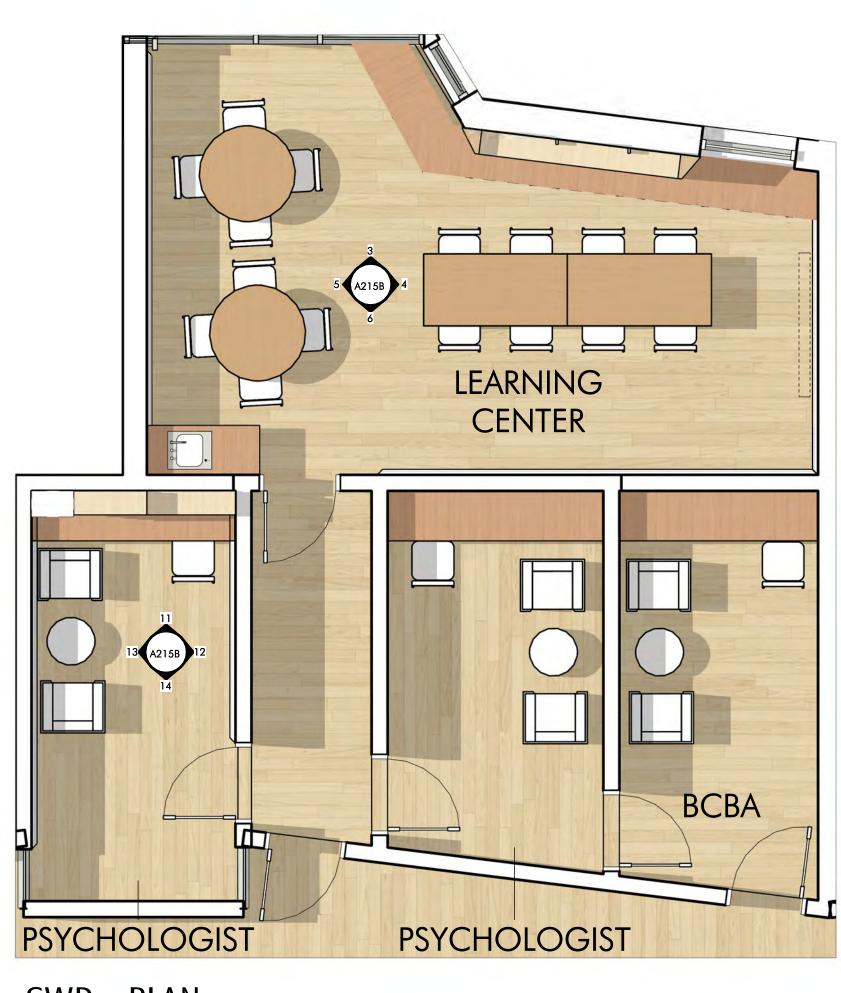

FIRST FLOOR - ADMIN

ADMIN OFFICES, COHORT OFFICES, HEALTH SUITE

ADMIN OFFICES, COHORT OFFICES, HEALTH SUITE

LEARNING CENTER - S

PSYCHOLOGIST - N

PSYCHOLOGIST - S

SWD - RCP

SWD - FOURTH FLOOR