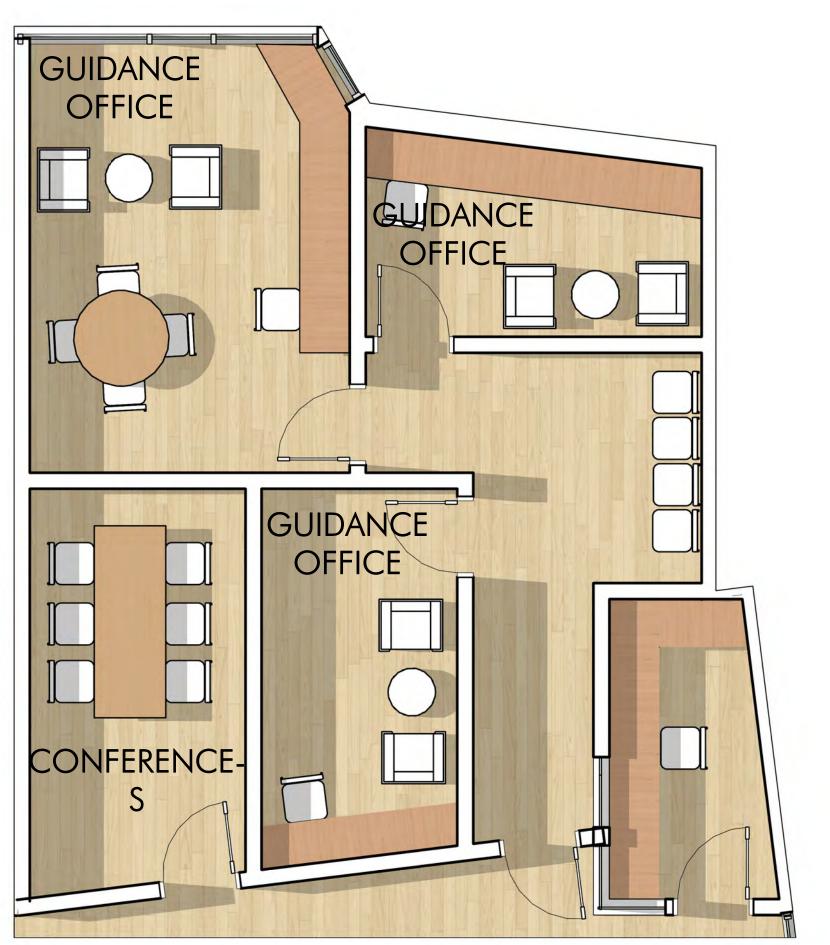

EXTENDED

OFFICE

EXTENDED

STORAGE

SECOND FLOOR - ADMIN (GUIDANCE OFFICE)

CONFERENCE ROOM - S

CONFERENCE ROOM - N

CONFERENCE ROOM - E