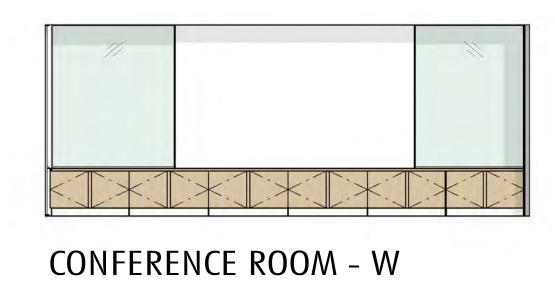

EXTENDED

OFFICE

EXTENDED

STORAGE

SECOND FLOOR - ADMIN (GUIDANCE OFFICE)

CONFERENCE ROOM - S

CONFERENCE ROOM - N

CONFERENCE ROOM - E