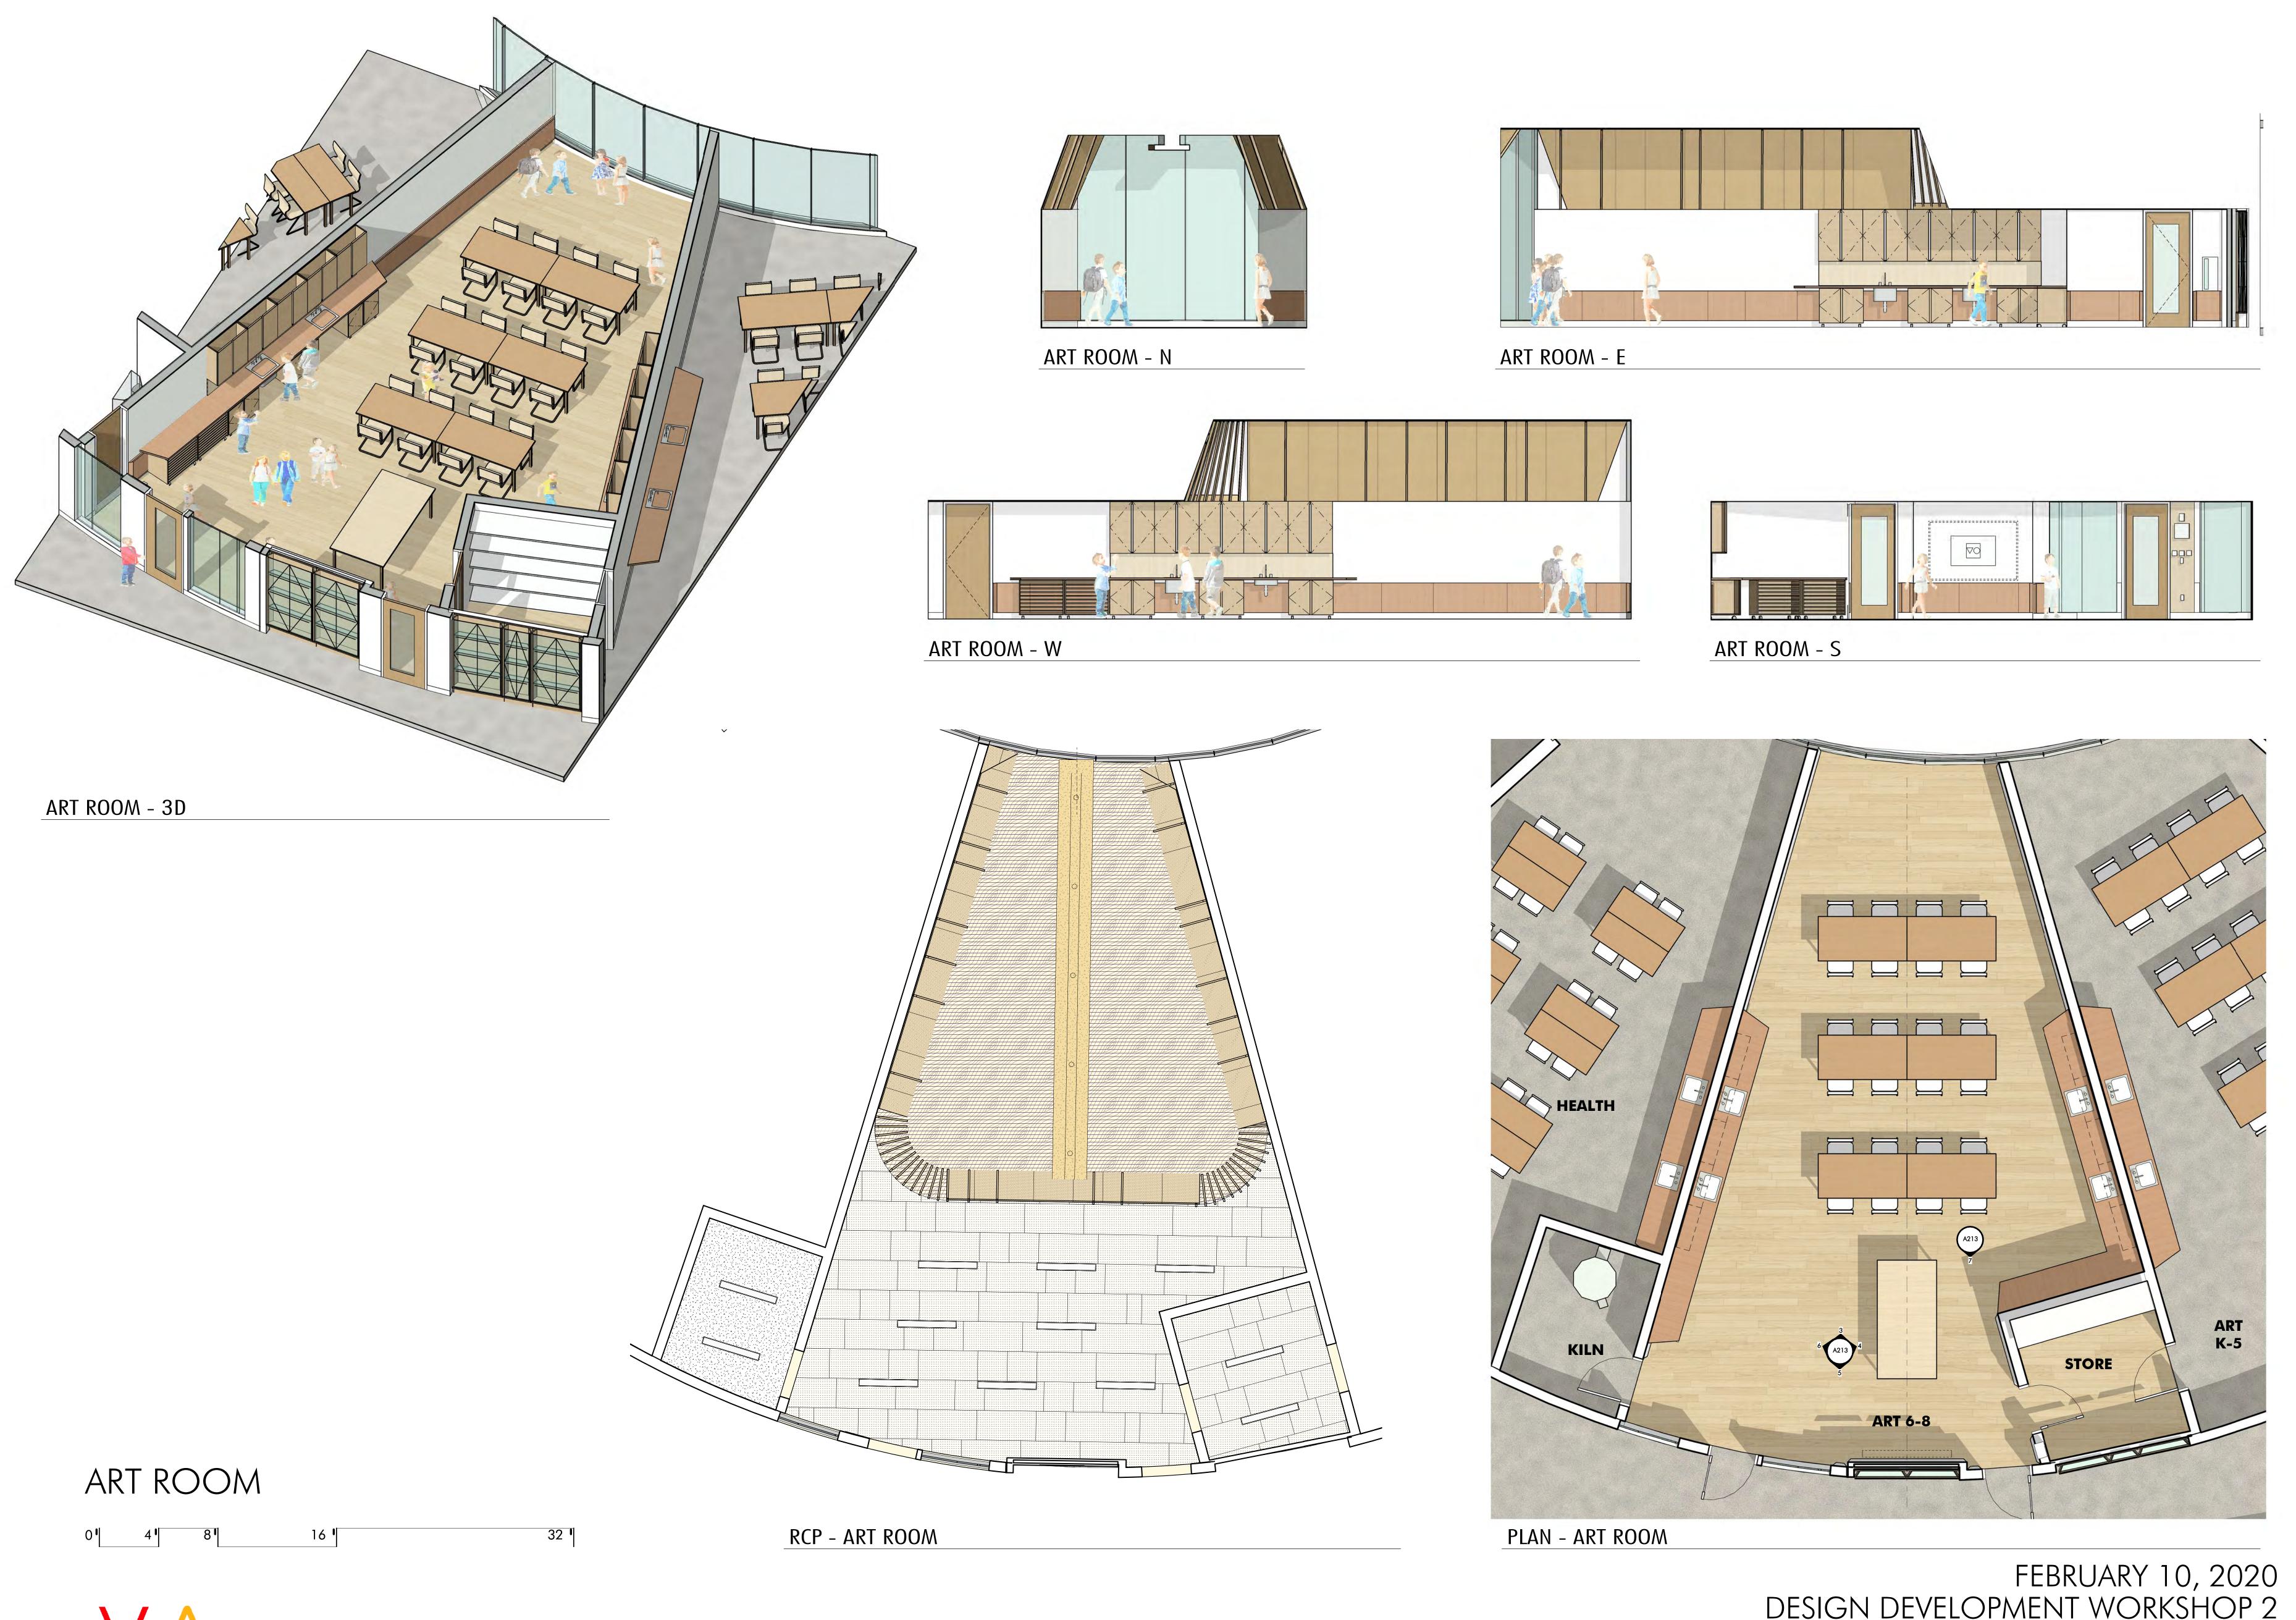

MEDIA CENTER

FEBRUARY 10, 2020 DESIGN DEVELOPMENT WORKSHOP 2 NEW DRISCOLL SCHOOL

MEDIA CENTER - S

MEDIA CENTER - W

MEDIA CENTER - N

BOOK RM - N

BOOK RM - E

BOOK RM - S