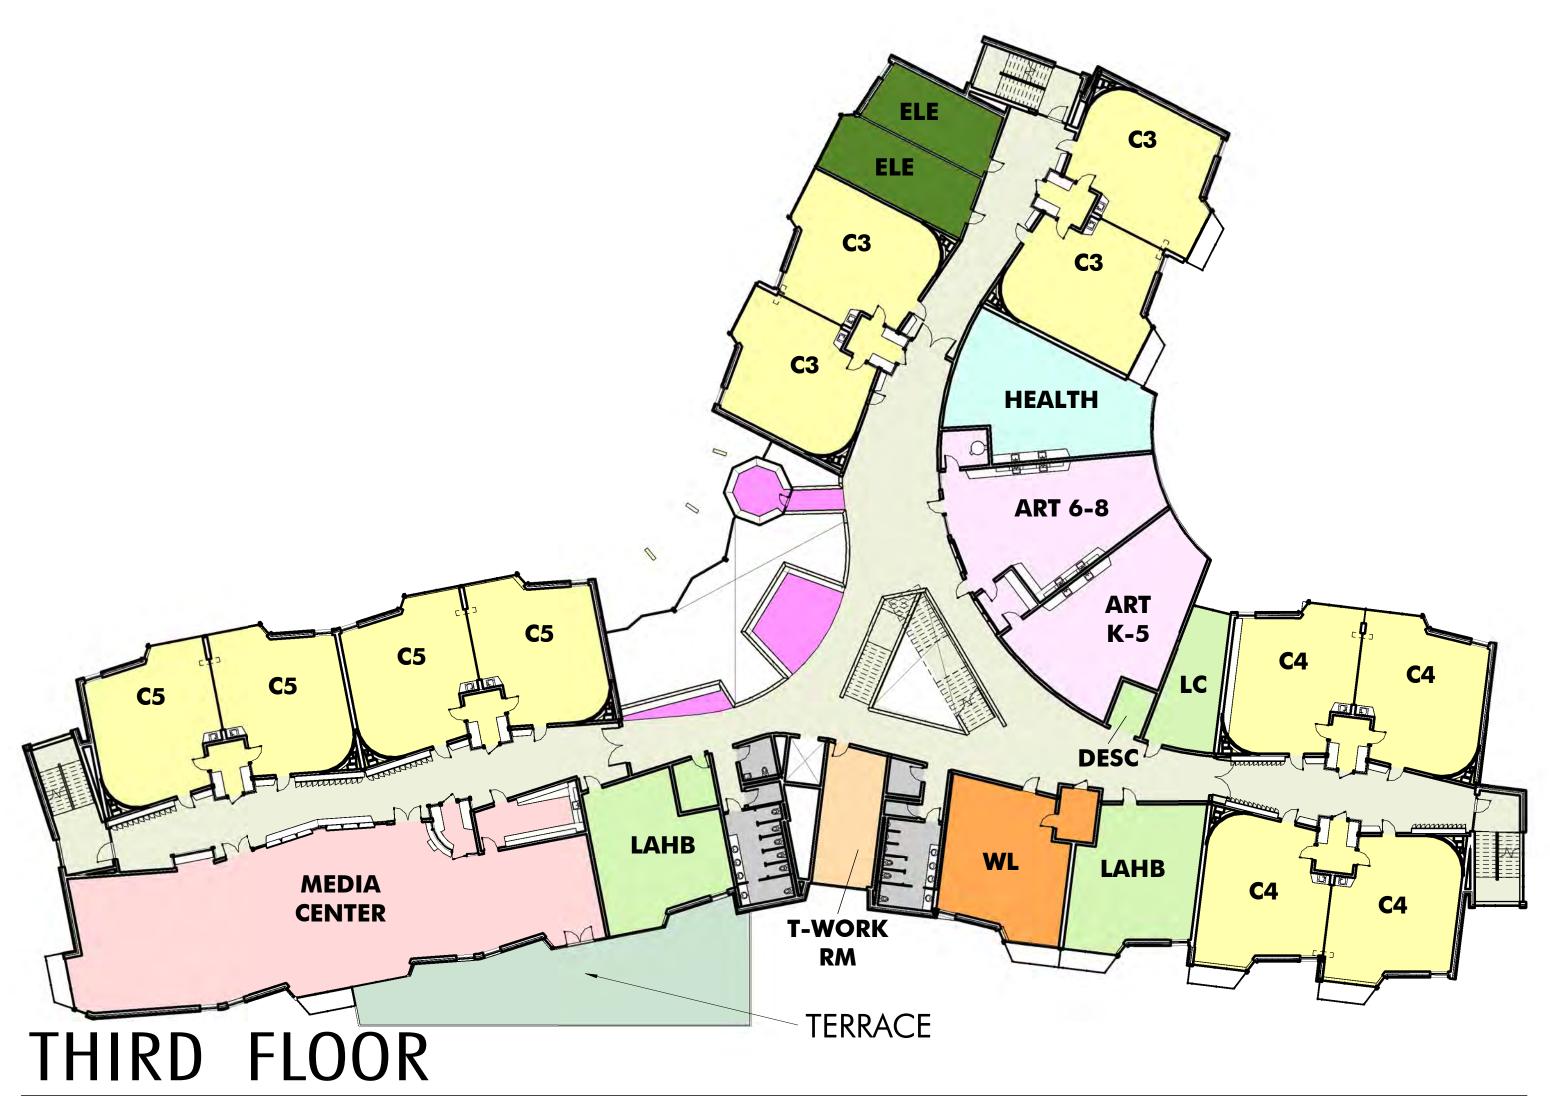

FIRST FLOOR - ADMIN

ADMIN OFFICES, COHORT OFFICES, HEALTH SUITE

ADMIN OFFICES, COHORT OFFICES, HEALTH SUITE

LEARNING CENTER - S

PSYCHOLOGIST - N

PSYCHOLOGIST - S

SWD - RCP

SWD - FOURTH FLOOR