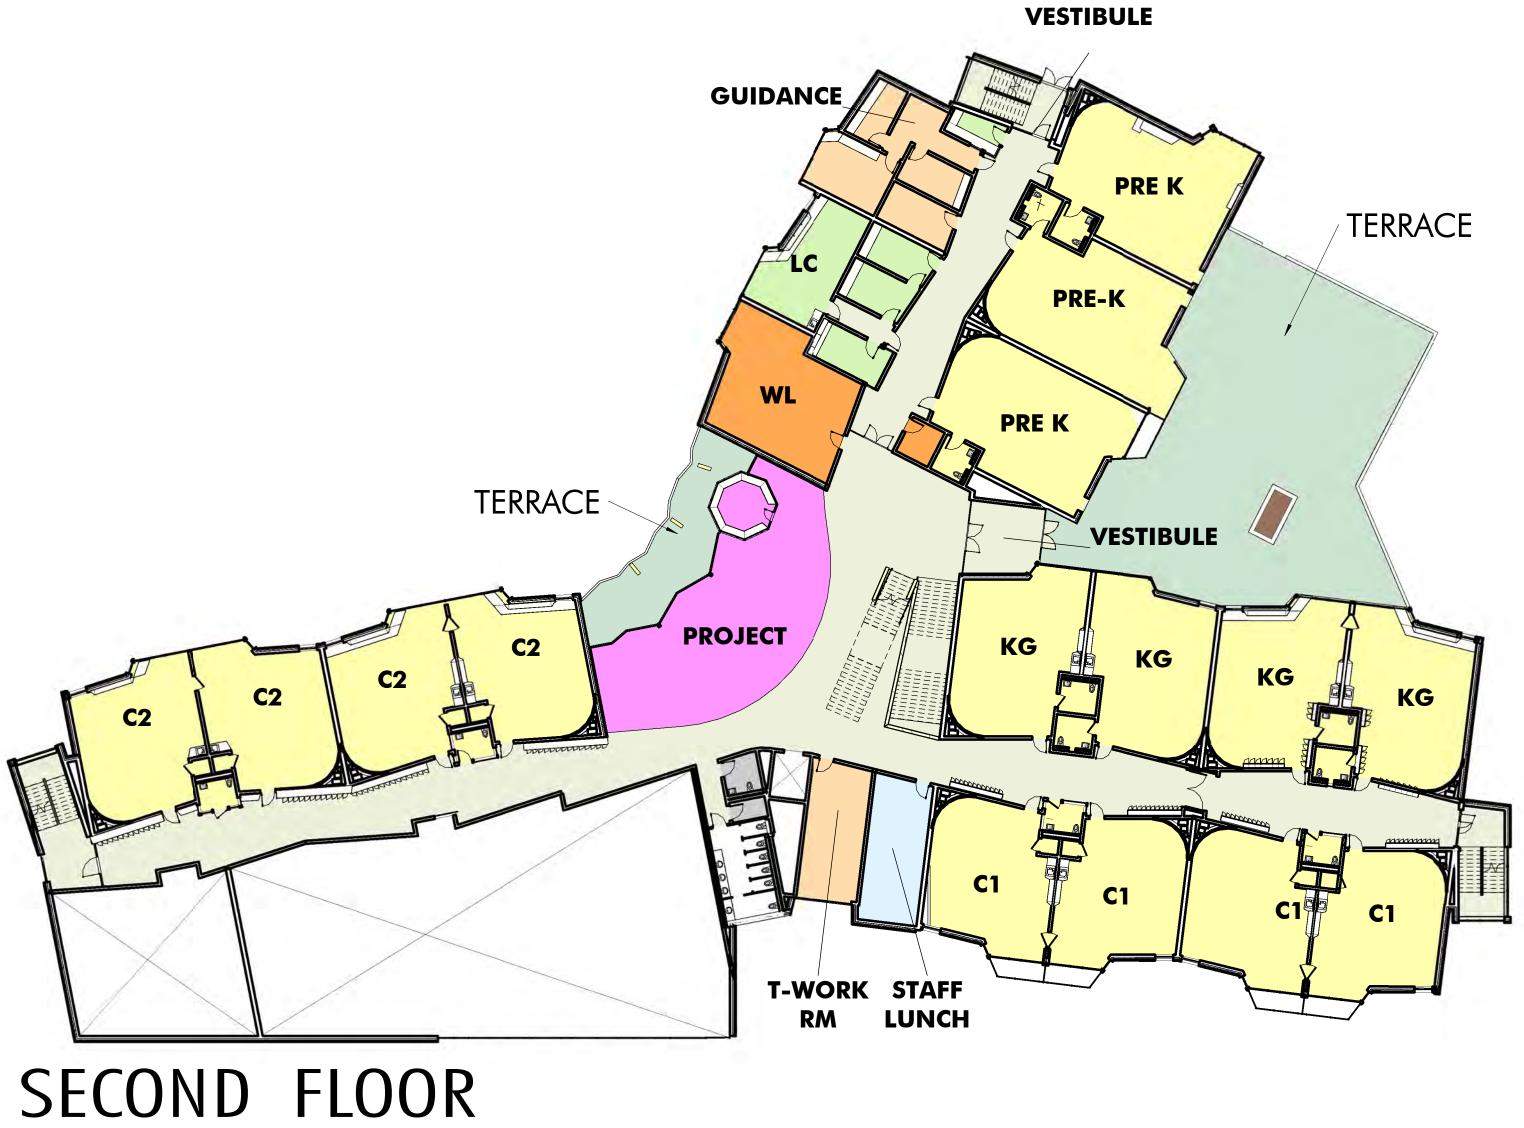

EXTENDED

OFFICE

EXTENDED

STORAGE

SECOND FLOOR - ADMIN (GUIDANCE OFFICE)

CONFERENCE ROOM - S

CONFERENCE ROOM - N

CONFERENCE ROOM - E

FIRST FLOOR - ADMIN

ADMIN OFFICES, COHORT OFFICES, HEALTH SUITE

ADMIN OFFICES, COHORT OFFICES, HEALTH SUITE

LEARNING CENTER - S

PSYCHOLOGIST - N

PSYCHOLOGIST - S

SWD - RCP

SWD - FOURTH FLOOR