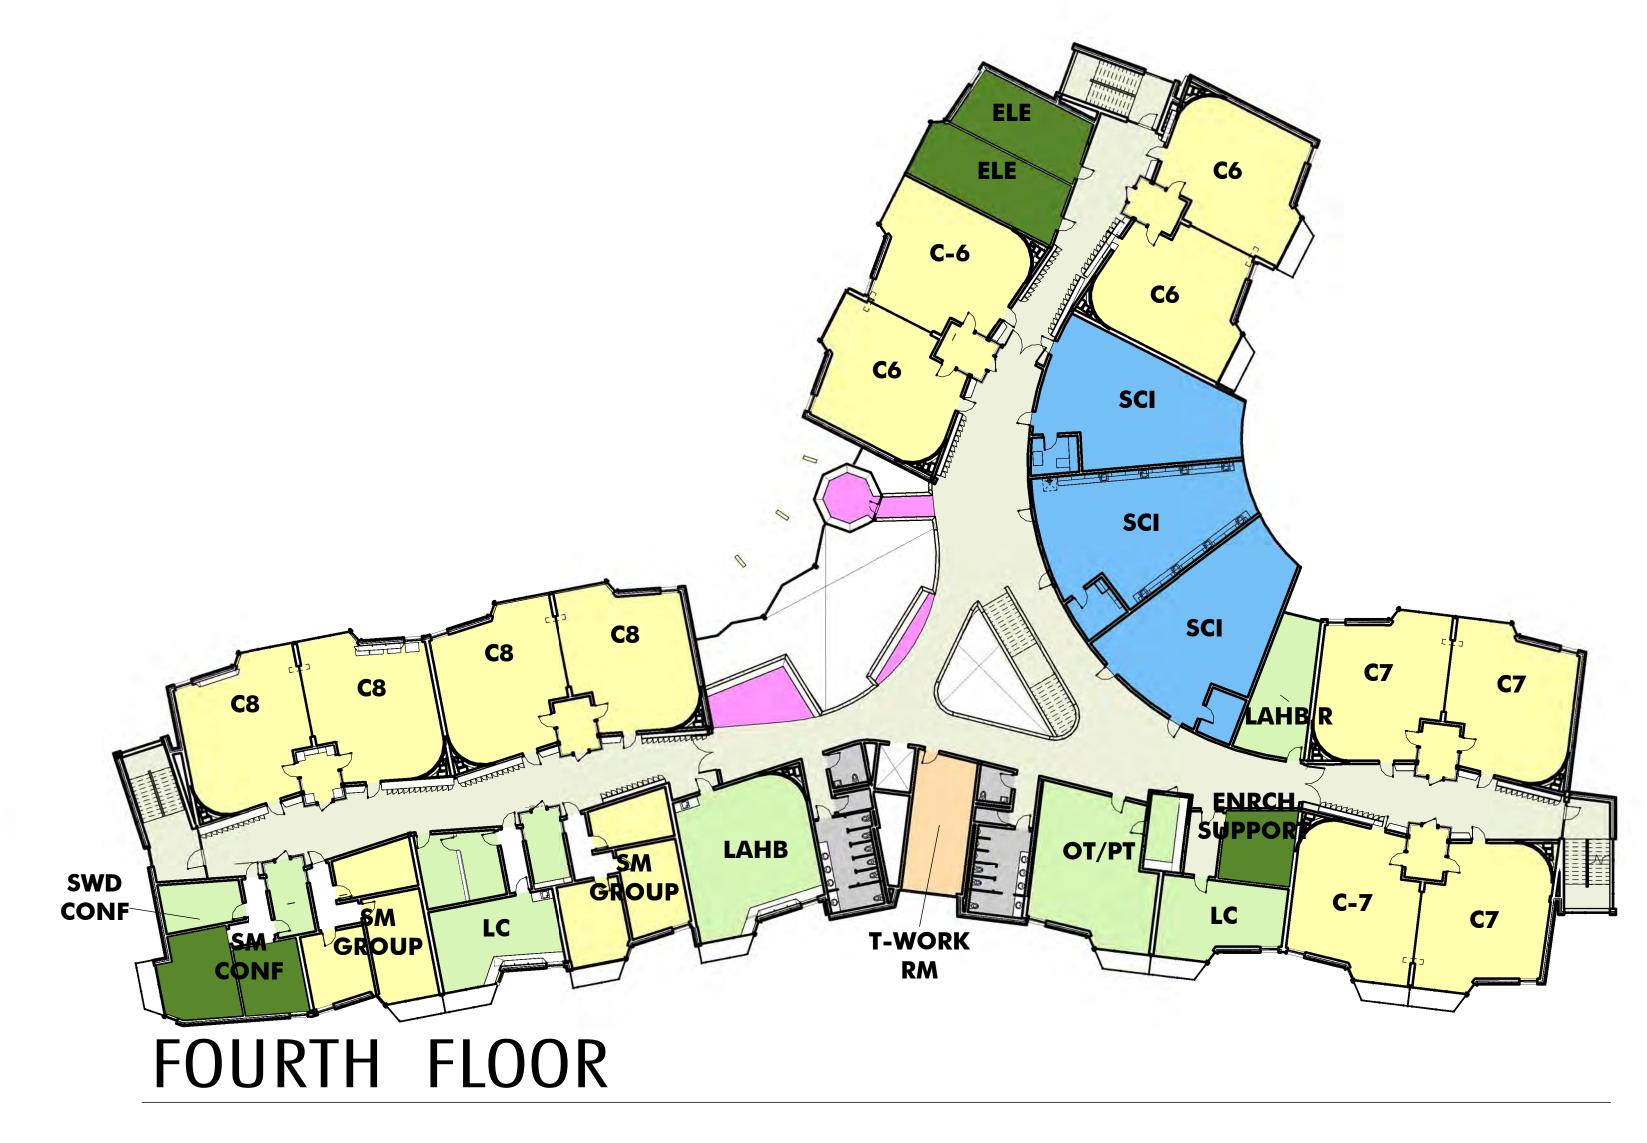

FIRST FLOOR - ADMIN

ADMIN OFFICES, COHORT OFFICES, HEALTH SUITE

ADMIN OFFICES, COHORT OFFICES, HEALTH SUITE

LEARNING CENTER - S

PSYCHOLOGIST - N

PSYCHOLOGIST - S

SWD - RCP

SWD - FOURTH FLOOR

SWD

LAHB - FOURTH FLOOR

SWD - PLAN

32 **'** 

FEBRUARY 13, 2020 DESIGN DEVELOPMENT WORKSHOP 2 NEW DRISCOLL SCHOOL

PLAN - GYM FLOOR