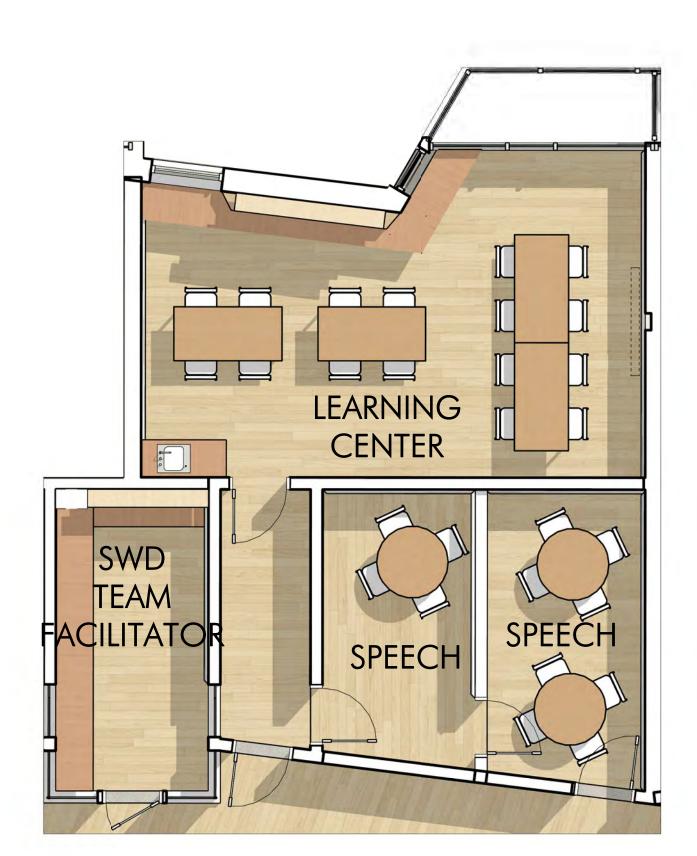

FIRST FLOOR - ADMIN

ADMIN OFFICES, COHORT OFFICES, HEALTH SUITE

ADMIN OFFICES, COHORT OFFICES, HEALTH SUITE

LEARNING CENTER - S

PSYCHOLOGIST - N

PSYCHOLOGIST - S

SWD - RCP

SWD - FOURTH FLOOR

SWD

LAHB - FOURTH FLOOR

SWD - PLAN

32 **'** 

FEBRUARY 13, 2020 DESIGN DEVELOPMENT WORKSHOP 2 NEW DRISCOLL SCHOOL

PLAN - GYM FLOOR