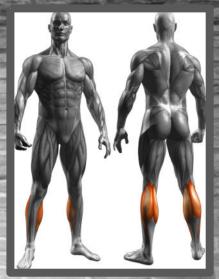

\*If videos aren't working, double check you are using DD email while viewing



## Bicep





### How to workout Biceps:

- Push Ups
- Pull Ups
- Bicep Curls





## Triceps





- Tricep Dips
- Push Ups





Muscle of the Week: Hamstring





- Crabwalk
- Bridge
- Reverse Plank





### Quadriceps (Quads)







How to workout Quadriceps:

- Frog Jumps
- Squats
- Lunges





# Calf









When do you use your calf:

- Walking
- Running
- Jumping





# Pectoral (Pecs)









When do you use your Pec:

- Push Ups
- Should Touches





Abdominal (Abs)









#### Info about abs:

- Balance/Support
- "Core" exercises
- Protect Spine





## Triceps





- Tricep Dips
- Push Ups





Muscle of the Week:
Gluteus
(Glutes)









How to workout Glutes?

- Squats
- Lunges





Muscle of the Week:

Deltoid









How to workout our Deltoid?

- Shoulder Touches
- Planks



## Kahooty

### Expectations of Game:

- Click on the word "Kahoot" above
- Open up the Kahoot and complete the quiz
- Click the answer you think is correct, perform the exercise after the question if it is about exercise







Healthy Living Tip

Take care of yourself!