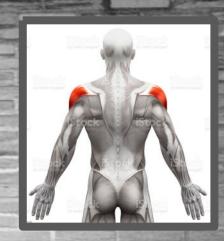

## Triceps

- Tricep Dips
- Push Ups

Muscle of the Week:
Gluteus
(Glutes)

How to workout Glutes?

- Squats
- Lunges

Muscle of the Week:

Deltoid

How to workout our Deltoid?

- Shoulder Touches
- Planks