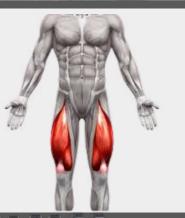

### Quadriceps (Quads)

How to workout Quadriceps:

- Frog Jumps
- Squats
- Lunges