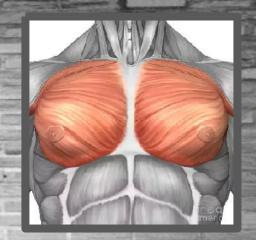

# Pectoral (Pecs)

When do you use your Pec:

- Push Ups
- Should Touches

Abdominal (Abs)