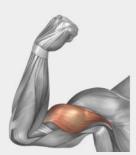

\*If videos aren't working, double check you are using DD email while viewing



## Bicep





### How to workout Biceps:

- Push Ups
- Pull Ups
- Bicep Curls





## Triceps





- Tricep Dips
- Push Ups





Muscle of the Week: Hamstring





- Crabwalk
- Bridge
- Reverse Plank





### Quadriceps (Quads)







How to workout Quadriceps:

- Frog Jumps
- Squats
- Lunges





# Calf









When do you use your calf:

- Walking
- Running
- Jumping





# Pectoral (Pecs)









When do you use your Pec:

- Push Ups
- Should Touches





Abdominal (Abs)









#### Info about abs:

- Balance/Support
- "Core" exercises
- Protect Spine





## Triceps





- Tricep Dips
- Push Ups





Muscle of the Week:
Gluteus
(Glutes)









How to workout Glutes?

- Squats
- Lunges





Muscle of the Week:

Deltoid









How to workout our Deltoid?

- Shoulder Touches
- Planks



##