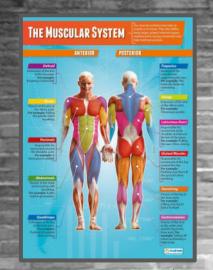

## Bicep

### How to workout Biceps:

- Push Ups
- Pull Ups
- Bicep Curls

## Triceps

- Tricep Dips
- Push Ups

Muscle of the Week: Hamstring

- Crabwalk
- Bridge
- Reverse Plank

### Quadriceps (Quads)

How to workout Quadriceps:

- Frog Jumps
- Squats
- Lunges

# Calf

When do you use your calf:

- Walking
- Running
- Jumping

# Pectoral (Pecs)

When do you use your Pec:

- Push Ups
- Should Touches

Abdominal (Abs)

#### Info about abs:

- Balance/Support
- "Core" exercises
- Protect Spine

## Triceps

- Tricep Dips
- Push Ups

Muscle of the Week:
Gluteus
(Glutes)

How to workout Glutes?

- Squats
- Lunges

Muscle of the Week:

Deltoid

How to workout our Deltoid?

- Shoulder Touches
- Planks