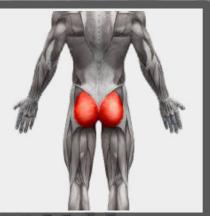

## Triceps

- Tricep Dips
- Push Ups

Muscle of the Week:
Gluteus
(Glutes)

How to workout Glutes?

- Squats
- Lunges

Muscle of the Week:

Deltoid

How to workout our Deltoid?