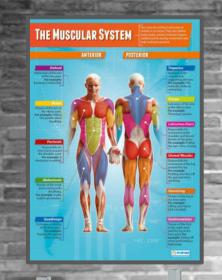

## Bicep

### How to workout Biceps:

- Push Ups
- Pull Ups
- Bicep Curls

## Triceps

- Tricep Dips
- Push Ups

Muscle of the Week: Hamstring

- Crabwalk
- Bridge
- Reverse Plank

### Quadriceps (Quads)

How to workout Quadriceps:

- Frog Jumps
- Squats
- Lunges

# Calf

When do you use your calf:

- Walking
- Running
- Jumping

# Pectoral (Pecs)

When do you use your Pec:

- Push Ups
- Should Touches

Abdominal (Abs)

#### Info about abs:

- Balance/Support
- "Core" exercises
- Protect Spine

## Triceps

- Tricep Dips
- Push Ups

Muscle of the Week:
Gluteus
(Glutes)

How to workout Glutes?

- Squats
- Lunges

Muscle of the Week:

Deltoid

How to workout our Deltoid?

- Shoulder Touches
- Planks