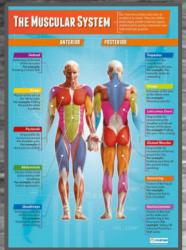

## Bicep

### How to workout Biceps:

- Push Ups
- Pull Ups
- Bicep Curls

## Triceps

- Tricep Dips
- Push Ups

Muscle of the Week: Hamstring

- Crabwalk
- Bridge
- Reverse Plank

### Quadriceps (Quads)

How to workout Quadriceps:

- Frog Jumps
- Squats
- Lunges

# Calf

When do you use your calf:

- Walking
- Running
- Jumping

# Pectoral (Pecs)

When do you use your Pec:

- Push Ups
- Should Touches

Abdominal (Abs)

#### Info about abs:

- Balance/Support
- "Core" exercises
- Protect Spine

## Triceps

- Tricep Dips
- Push Ups

Muscle of the Week:
Gluteus
(Glutes)

How to workout Glutes?

- Squats
- Lunges

Muscle of the Week:

Deltoid

How to workout our Deltoid?

- Shoulder Touches
- Planks