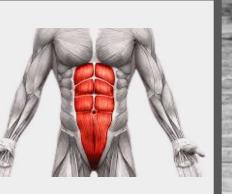

# Pectoral (Pecs)

When do you use your Pec:

- Push Ups
- Should Touches

Abdominal (Abs)

#### Info about abs:

- Balance/Support
- "Core" exercises
- Protect Spine