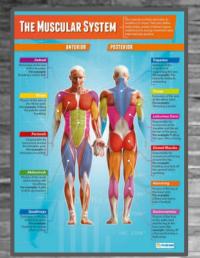

## Bicep

## Triceps

- Tricep Dips
- Push Ups

Muscle of the Week: Hamstring

- Crabwalk
- Bridge
- Reverse Plank

### Quadriceps (Quads)

How to workout Quadriceps:

- Frog Jumps
- Squats
- Lunges

# Calf

When do you use your calf:

- Walking
- Running
- Jumping

# Pectoral (Pecs)

When do you use your Pec:

- Push Ups
- Should Touches

Abdominal (Abs)

#### Info about abs:

- Balance/Support
- "Core" exercises
- Protect Spine

## Triceps

- Tricep Dips
- Push Ups

Muscle of the Week:
Gluteus
(Glutes)

How to workout Glutes?

- Squats
- Lunges

Muscle of the Week:

Deltoid

How to workout our Deltoid?