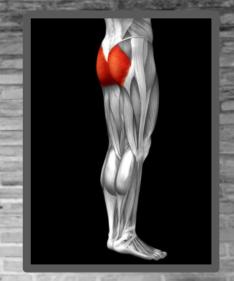

## Triceps

- Tricep Dips
- Push Ups

Muscle of the Week:
Gluteus
(Glutes)

How to workout Glutes?

- Squats
- Lunges

Muscle of the Week:

Deltoid

How to workout our Deltoid?