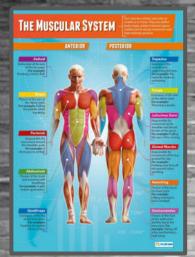

## Bicep

## Triceps

- Tricep Dips
- Push Ups

Muscle of the Week: Hamstring

- Crabwalk
- Bridge
- Reverse Plank

### Quadriceps (Quads)

How to workout Quadriceps:

- Frog Jumps
- Squats
- Lunges

# Calf

When do you use your calf:

- Walking
- Running
- Jumping

# Pectoral (Pecs)

When do you use your Pec:

- Push Ups
- Should Touches

Abdominal (Abs)

#### Info about abs:

- Balance/Support
- "Core" exercises
- Protect Spine

## Triceps

- Tricep Dips
- Push Ups

Muscle of the Week:
Gluteus
(Glutes)

How to workout Glutes?

- Squats
- Lunges

Muscle of the Week:

Deltoid

How to workout our Deltoid?

- Shoulder Touches
- Planks