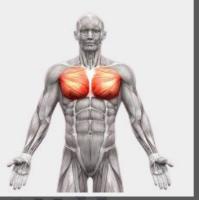

# Pectoral (Pecs)

When do you use your Pec:

- Push Ups
- Should Touches

Abdominal (Abs)