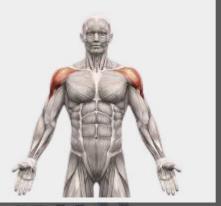

## Triceps

- Tricep Dips
- Push Ups

Muscle of the Week:
Gluteus
(Glutes)

How to workout Glutes?

- Squats
- Lunges

Muscle of the Week:

Deltoid

How to workout our Deltoid?

- Shoulder Touches
- Planks