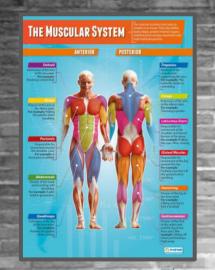

## Bicep

## Triceps

- Tricep Dips
- Push Ups

Muscle of the Week: Hamstring

- Crabwalk
- Bridge
- Reverse Plank

### Quadriceps (Quads)

How to workout Quadriceps:

- Frog Jumps
- Squats
- Lunges

# Calf

When do you use your calf:

- Walking
- Running
- Jumping

# Pectoral (Pecs)

When do you use your Pec:

- Push Ups
- Should Touches

Abdominal (Abs)

#### Info about abs:

- Balance/Support
- "Core" exercises
- Protect Spine

## Triceps

- Tricep Dips
- Push Ups

Muscle of the Week:
Gluteus
(Glutes)

How to workout Glutes?

- Squats
- Lunges

Muscle of the Week:

Deltoid

How to workout our Deltoid?