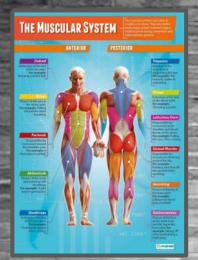

## Bicep

## Triceps

- Tricep Dips
- Push Ups

Muscle of the Week: Hamstring

- Crabwalk
- Bridge
- Reverse Plank

### Quadriceps (Quads)

How to workout Quadriceps:

- Frog Jumps
- Squats
- Lunges

# Calf

When do you use your calf:

- Walking
- Running
- Jumping

# Pectoral (Pecs)

When do you use your Pec:

- Push Ups
- Should Touches

Abdominal (Abs)

#### Info about abs:

- Balance/Support
- "Core" exercises
- Protect Spine

## Triceps

- Tricep Dips
- Push Ups

Muscle of the Week:
Gluteus
(Glutes)

How to workout Glutes?

- Squats
- Lunges

Muscle of the Week:

Deltoid

How to workout our Deltoid?