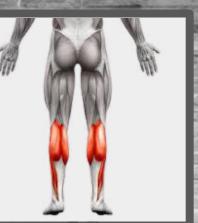

\*If videos aren't working, double check you are using DD email while viewing



## Bicep





### How to workout Biceps:

- Push Ups
- Pull Ups
- Bicep Curls





## Triceps





- Tricep Dips
- Push Ups





Muscle of the Week: Hamstring





- Crabwalk
- Bridge
- Reverse Plank





### Quadriceps (Quads)







How to workout Quadriceps:

- Frog Jumps
- Squats
- Lunges





# Calf









When do you use your calf:

- Walking
- Running
- Jumping





# Pectoral (Pecs)









When do you use your Pec:

- Push Ups
- Should Touches





Abdominal (Abs)









#### Info about abs:

- Balance/Support
- "Core" exercises
- Protect Spine





## Triceps





- Tricep Dips
- Push Ups





Muscle of the Week:
Gluteus
(Glutes)









How to workout Glutes?

- Squats
- Lunges





Muscle of the Week:

Deltoid









How to workout our Deltoid?

- Shoulder Touches
- Planks



## Kahooty

### Expectations of Game:

- Click on the word "Kahoot" above
- Open up the Kahoot and complete the quiz
- Click the answer you think is correct, perform the exercise after the question if it is about exercise







Healthy Living Tip

Take care of yourself!