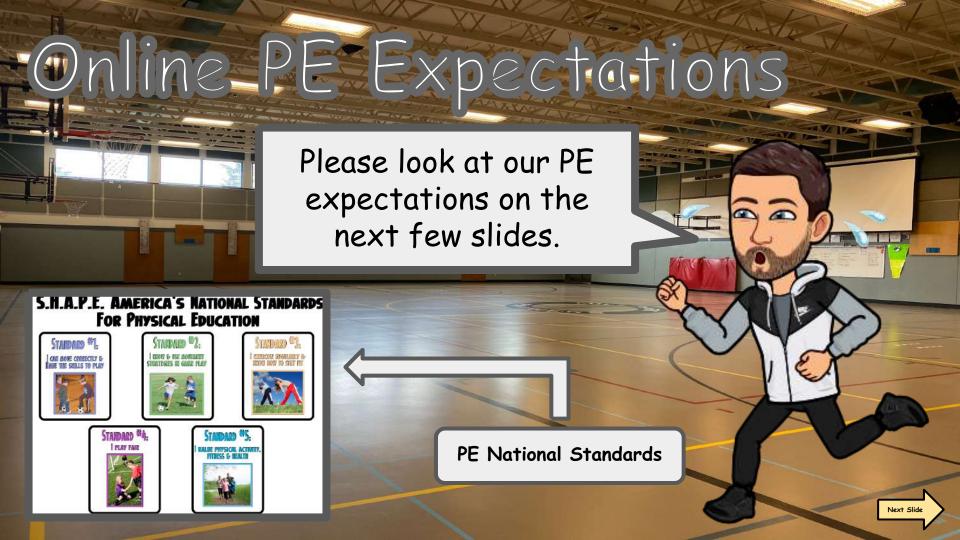

#### PE Expectation #1: Try your best

## PE Expectation #2: Be Ready to Learn

# PE Expectation #3: Find Your Space

## PE Expectation #4 Respect

Your answer

| Scaven     | jer Hunt                        |                 |  |
|------------|---------------------------------|-----------------|--|
| Nike Pl    | ylist                           |                 |  |
| Pokem      | n Fitness                       |                 |  |
| Your ov    | n 30 minute exercise            |                 |  |
|            |                                 |                 |  |
| f you pick | d your own 30 exercise, tell me | e what you did. |  |