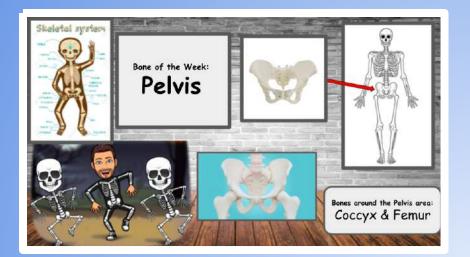

#### Muscles & Bones of the Week

We'll be learning different muscles and bones throughout the year. We will review what muscles we are using during different exercises.

Your answer

| Scaven     | jer Hunt                        |                 |  |
|------------|---------------------------------|-----------------|--|
| Nike Pl    | ylist                           |                 |  |
| Pokem      | n Fitness                       |                 |  |
| Your ov    | n 30 minute exercise            |                 |  |
|            |                                 |                 |  |
| f you pick | d your own 30 exercise, tell me | e what you did. |  |