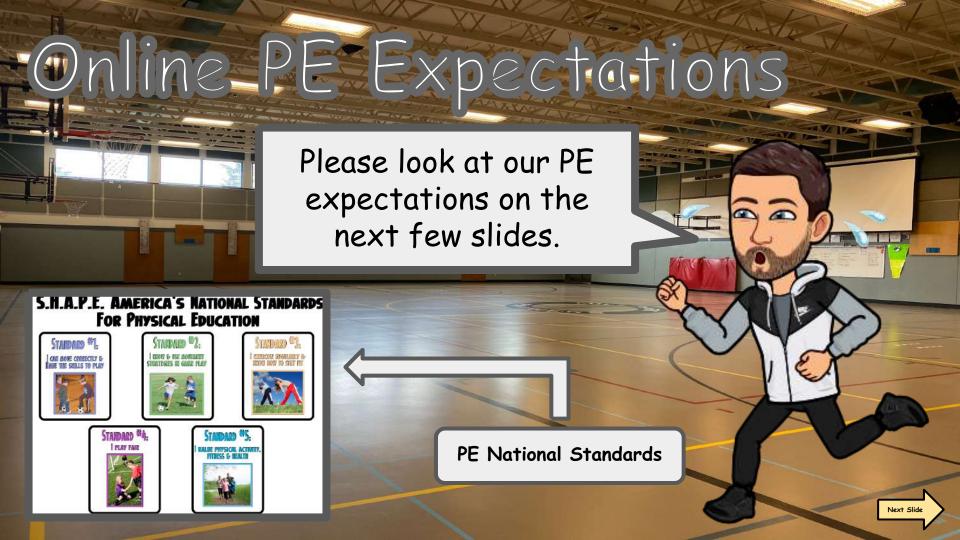

### PE Expectation #1: Try your best

## PE Expectation #2: Be Ready to Learn

# PE Expectation #3: Find Your Space

## PE Expectation #4 Respect