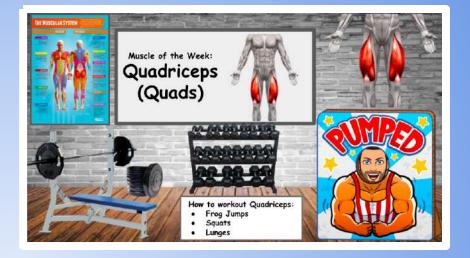

#### Muscles & Bones of the Week

We'll be learning different muscles and bones throughout the year. We will review what muscles we are using during different exercises.

Your answer

| Scaven     | jer Hunt                        |                 |  |
|------------|---------------------------------|-----------------|--|
| Nike Pl    | ylist                           |                 |  |
| Pokem      | n Fitness                       |                 |  |
| Your ov    | n 30 minute exercise            |                 |  |
|            |                                 |                 |  |
| f you pick | d your own 30 exercise, tell me | e what you did. |  |