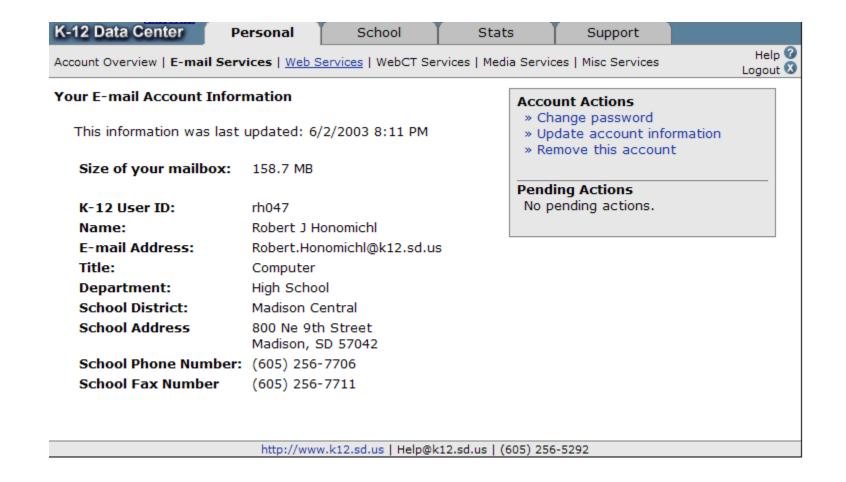

## Importance of the Members Site

## http://members.k12.sd.us

- Use Email Login and Password
- Things you can find here
  - K-12 Listservs
  - K-12 Educators
  - K-12 Schools

## Sign In



#### Personal – Account Overview



#### E-Mail Services



#### WebCT Services



#### Media Services



# Support

| Don                                                                                  | Welcome Robert J Honomichl                  |                                           |                   |                    |
|--------------------------------------------------------------------------------------|---------------------------------------------|-------------------------------------------|-------------------|--------------------|
| K-12 Data C                                                                          | enter Personal                              | School Sta                                | ts <u>Support</u> |                    |
| Frequently Asked Questions   Documents & Instructions   Downloads   Request for