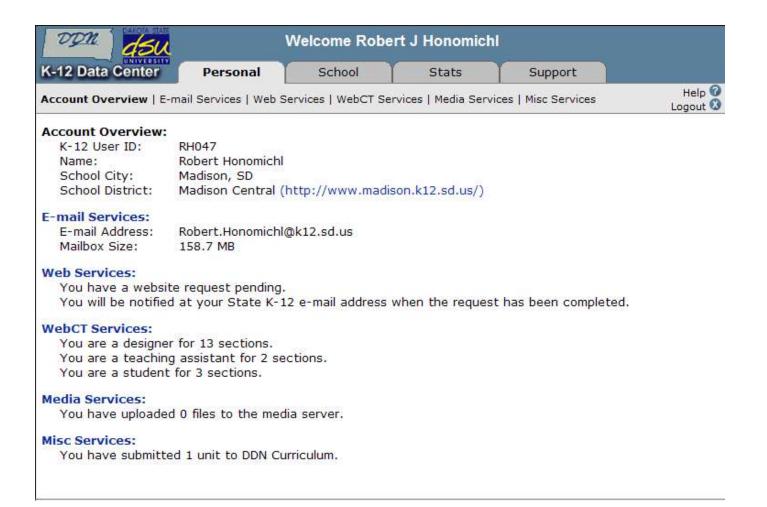

## Importance of the Members Site

## http://members.k12.sd.us

- Use Email Login and Password
- Things you can find here
  - K-12 Listservs
  - K-12 Educators
  - K-12 Schools

## Sign In



#### Personal – Account Overview



#### E-Mail Services



#### WebCT Services



#### Media Services



# Support

| Don                                                                                  | Welcome Robert J Honomichl                  |                                           |                   |                    |
|--------------------------------------------------------------------------------------|---------------------------------------------|-------------------------------------------|-------------------|--------------------|
| K-12 Data C                                                                          | enter Personal                              | School Sta                                | ts <u>Support</u> |                    |
| Frequently Asked Questions   Documents & Instructions