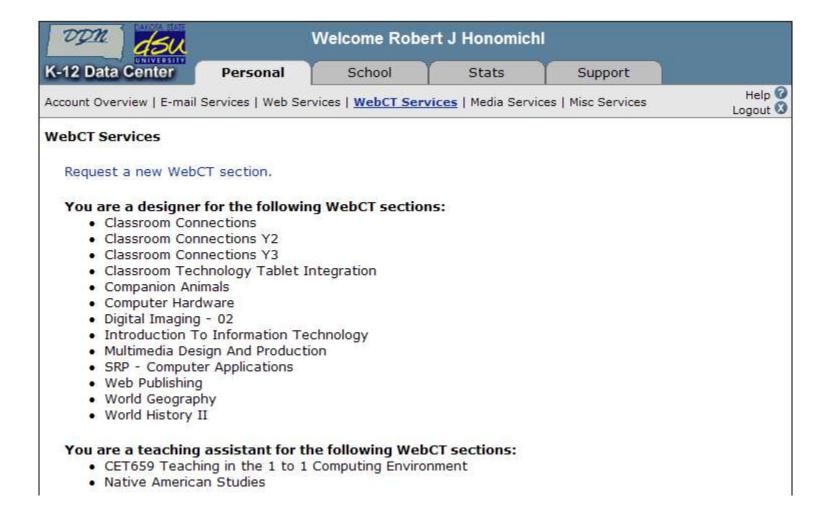

## Importance of the Members Site

## http://members.k12.sd.us

- Use Email Login and Password
- Things you can find here
  - K-12 Listservs
  - K-12 Educators
  - K-12 Schools

## Sign In



#### Personal – Account Overview



#### E-Mail Services



#### WebCT Services



#### Media Services



# Support

| Don                                                                                  | Welcome Robert J Honomichl                  |                                           |                   |                    |
|--------------------------------------------------------------------------------------|---------------------------------------------|-------------------------------------------|-------------------|--------------------|
| K-12 Data C                                                                          | enter Personal                              | School Sta                                | ts <u>Support</u> |                    |
| Frequently Asked Questions   Documents & Instructions   Downloads   Request for Help |