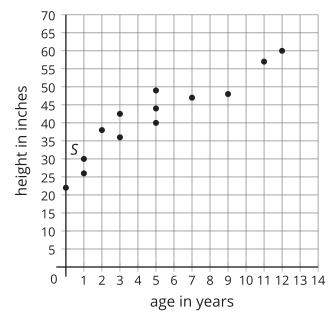

c. Plot the points from the table on the coordinate grid.

2. Here is some data for the height and age of children in Clare's neighborhood.

- a. Clare's brother is 5 years old and has a height of 49 inches. Label the point that represents Clare's brother B.
- b. The point S represents Clare's sister. How tall is Clare's sister? How old is Clare's sister?