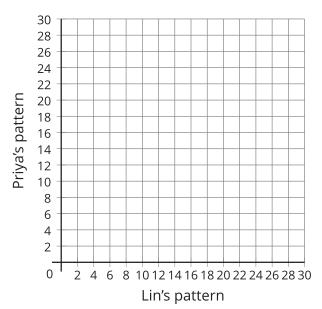

## **Shapes on the Coordinate Plane: Section C Checkpoint**

1. Lin and Priya create patterns with these rules. Lin's rule is start with 0 and keep adding 2. Priya's rule is start with 0 and keep adding 4.

| Lin   | 0 | 2 | 4 | 6  | 8  | 10 |
|-------|---|---|---|----|----|----|
| Priya | 0 | 4 | 8 | 12 | 16 | 20 |

- a. What number will be on Priya's list when Lin's number is 26? Explain or show your reasoning.
- b. What number will be on Lin's list when Priya's number is 240? Explain or show your reasoning.

c. Plot the points from the table on the coordinate grid.

2. Here is some data for the height and age of children in Clare's neighborhood.

- a. Clare's brother is 5 years old and has a height of 49 inches. Label the point that represents Clare's brother B.
- b. The point S represents Clare's sister. How tall is Clare's sister? How old is Clare's sister?